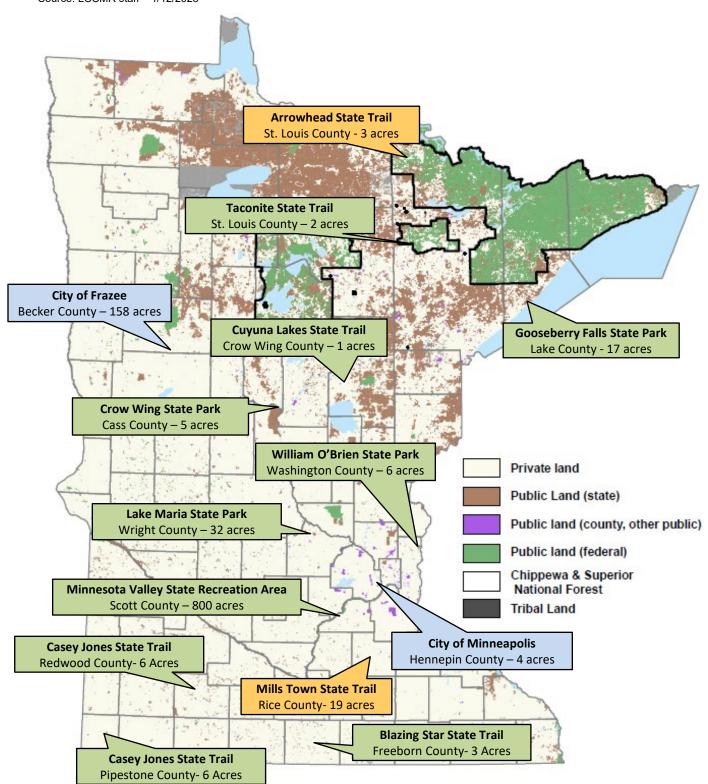

## **Environment and Natural Resources Trust Fund**

2023 fee-title and easement land acquisitions

(from willing sellers only)

|                                                                                                                                                                                                                                                                                                                                                                                                                                                                                                                                                                                                                                                                | Estimated number<br>of acres | Estimated<br>acquisition cost |
|----------------------------------------------------------------------------------------------------------------------------------------------------------------------------------------------------------------------------------------------------------------------------------------------------------------------------------------------------------------------------------------------------------------------------------------------------------------------------------------------------------------------------------------------------------------------------------------------------------------------------------------------------------------|------------------------------|-------------------------------|
| State Parks In-Holdings: All acquisitions are inholdings within legislatively   designated state park boundaries or state trail corridors   Blazing Star State Trail, Freeborn County, ~3 acres   Casey Jones State Trail, Redwood & Pipestone Counties, ~12 acres   Crow Wing State Park, Cass County, ~5 acres   Cuyuna Lakes State Trail, Crow Wing County, ~1 acre   Gooseberry Falls State Park, Lake County, ~17 acres   Lake Maria State Park, Wright County, ~32 acres   Minnesota Valley State Recreation Area, Scott County, ~800 acres   Taconite State Trail, St. Louis County, ~2 acres   William O'Brien State Park, Washington County, ~6 acres | 878 Acres                    | \$5,192,500                   |
| State Scientific and Natural Areas (SNA): Parcels acquired per criteria in M.S. 2019 86A.05 and receiving county board approval                                                                                                                                                                                                                                                                                                                                                                                                                                                                                                                                | 50 Acres                     | \$350,000                     |
| State Fee-Title Acquisition Subtotal                                                                                                                                                                                                                                                                                                                                                                                                                                                                                                                                                                                                                           | 928 acres                    | \$5,542,500                   |
| Local Park Grant Program: Statewide (Parcels selected by competitive grant process)                                                                                                                                                                                                                                                                                                                                                                                                                                                                                                                                                                            | 100 acres                    | \$1,307,000                   |
| City of Frazee (Becker County): Wannigan Regional Park                                                                                                                                                                                                                                                                                                                                                                                                                                                                                                                                                                                                         | 158 acres                    | \$585,000                     |
| City of Minneapolis (Hennepin County): Above the Falls Regional Park                                                                                                                                                                                                                                                                                                                                                                                                                                                                                                                                                                                           | 4 acres                      | \$1,326,000                   |
| Non-State Fee-Title Acquisition Subtotal                                                                                                                                                                                                                                                                                                                                                                                                                                                                                                                                                                                                                       | 262 acres                    | \$3,218,000                   |
| State Parks and Trails In-Holdings: All acquisitions are inholdings within<br>legislatively designated state park boundaries or state trail corridors<br>- Arrowhead State Trail St. Louis County, ~3 acres<br>- Mills Town State Trail, Rice County, ~19 acres                                                                                                                                                                                                                                                                                                                                                                                                | 22 acres                     | \$232,500                     |
| Easement Acquisition Subtotal                                                                                                                                                                                                                                                                                                                                                                                                                                                                                                                                                                                                                                  | 22 acres                     | \$232,500                     |
| Source: LCCMR staff – 1/12/2023                                                                                                                                                                                                                                                                                                                                                                                                                                                                                                                                                                                                                                |                              |                               |