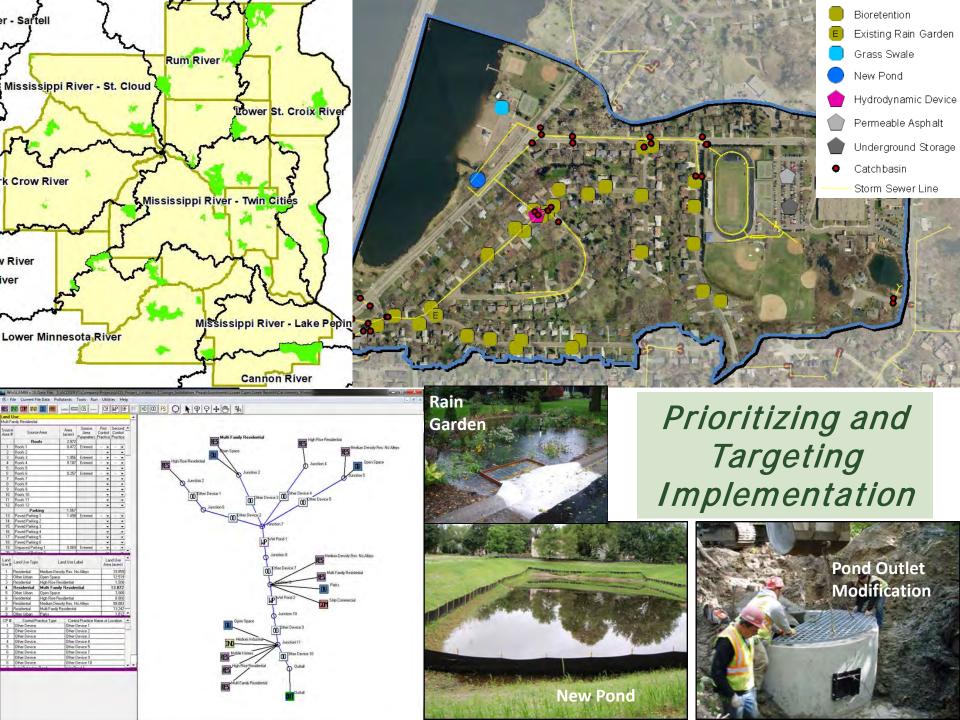

## **House Water Division**

Overview of Soil and Water Conservation Districts





















WRIGHT SOIL & WATER CONSERVATION DISTRICT









# Washington Conservation District Mission Statement

To enhance, protect, and preserve the natural resources of Washington County through conservation projects, technical guidance, and educational services to citizens and local government



### **Elected Board of Supervisors**



The WCD is a special purpose local unit of government dedicated to the conservation of soil and water resources in Washington County

Created in 1942













A partnership to protect and improve lakes, rivers, streams, wetlands & groundwater resources through education, outreach and engagement

#### **EMWREP Partners:**

#### Watershed Management Organizations

Brown's Creek
Carnelian-Marine-St. Croix
Comfort Lake - Forest Lake
Middle St. Croix
Ramsey-Washington Metro
Rice Creek
South Washington
Valley Branch

#### Cities

Cottage Grove Dellwood
Forest Lake Grant
Lake Elmo Newport
Stillwater West Lakeland
Willernie Woodbury

#### **Countywide Entities**

Washington County Washington Conservation District