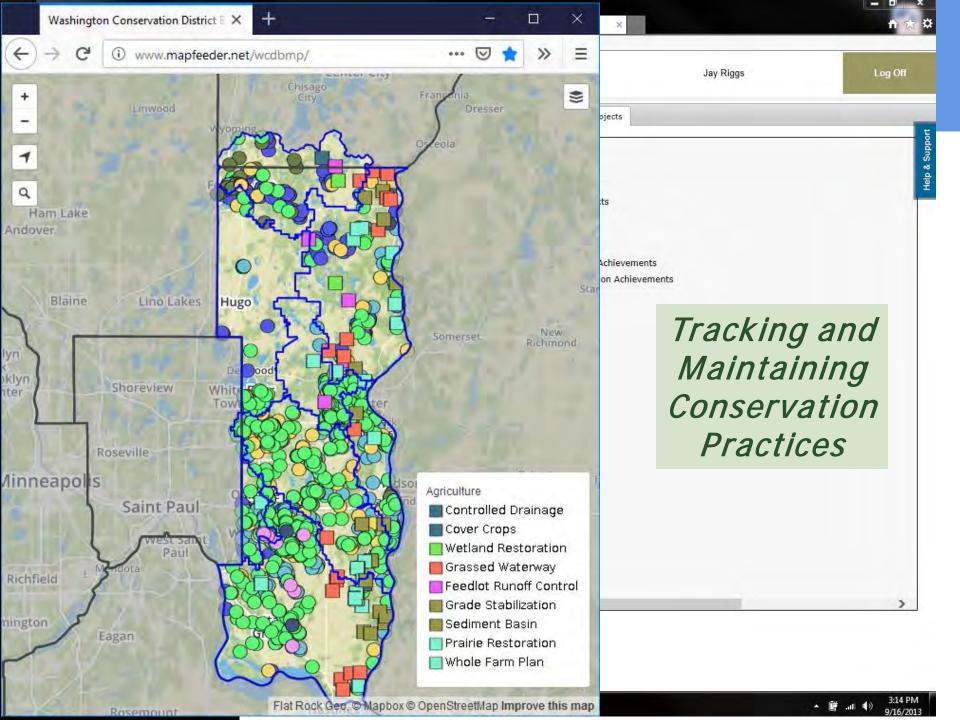

### **Elected Board of Supervisors**

The WCD is a special purpose local unit of government dedicated to the conservation of soil and water resources in Washington County

Created in 1942

A partnership to protect and improve lakes, rivers, streams, wetlands & groundwater resources through education, outreach and engagement