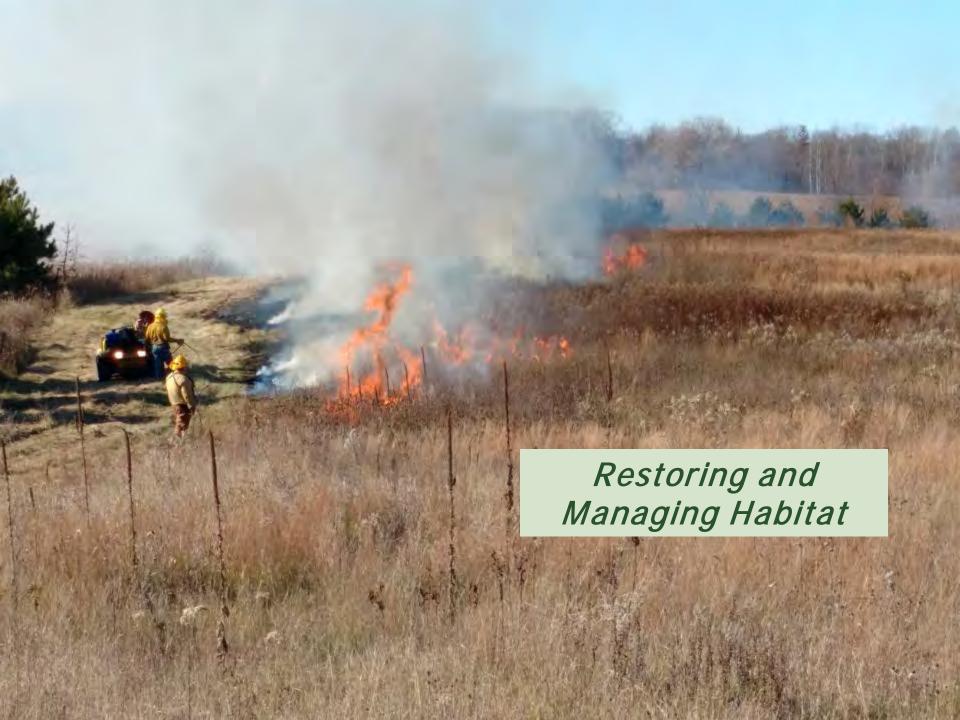

### **Elected Board of Supervisors**

The WCD is a special purpose local unit of government dedicated to the conservation of soil and water resources in Washington County

Created in 1942

A partnership to protect and improve lakes, rivers, streams, wetlands & groundwater resources through education, outreach and engagement