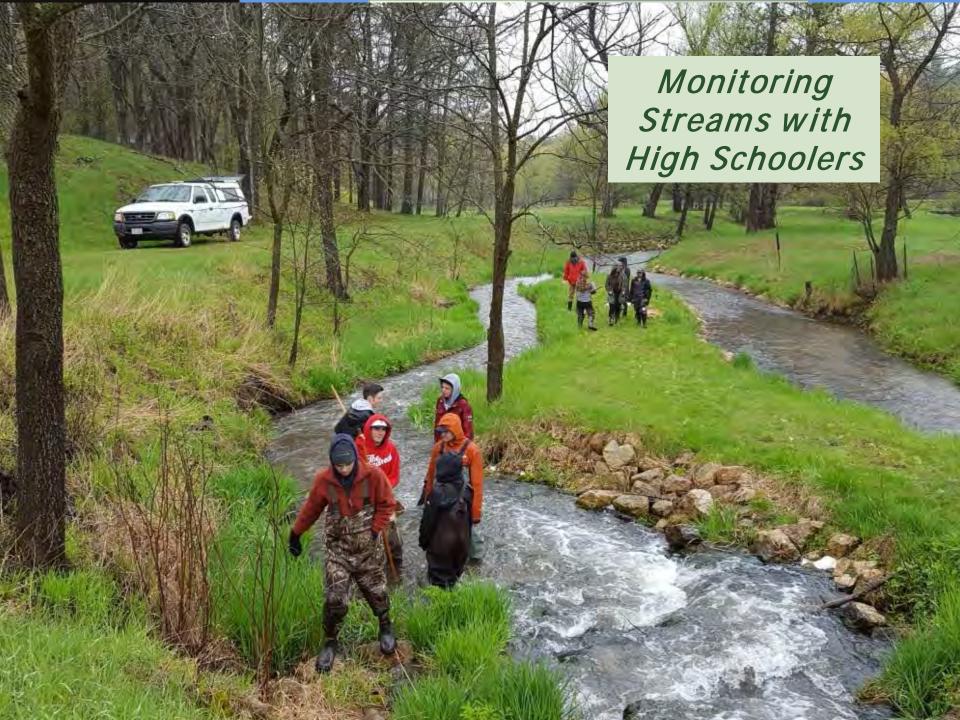

### **Elected Board of Supervisors**

The WCD is a special purpose local unit of government dedicated to the conservation of soil and water resources in Washington County

Created in 1942

A partnership to protect and improve lakes, rivers, streams, wetlands & groundwater resources through education, outreach and engagement