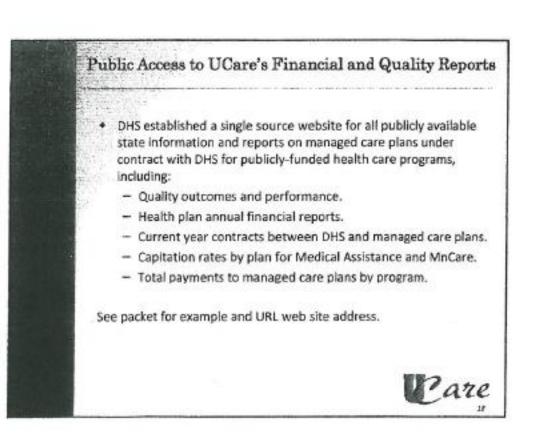

Data Elements:

- Member name and unique member state ID number;
- Name and ID number of the physician or other provider delivering care;
- NPI number of the clinic or facility where the care was delivered and other indicators of service setting (nursing home, home, etc.);
- Date of service or date prescription was filled;
- Description of the care provided (procedure and/or revenue codes);
- \* Drug name and number, if appropriate;
- Diagnosis including the diagnosis code (pharmacy and dental claims do not have diagnosis codes);

newight

Pare

 Amount the provider billed for the services and amount the health plan paid, itemized by procedure and/or revenue code.

Encounter data can be reconciled to health plan financial statements, but will not tie because of accrual accounting rules.













reserve is denoted as V. Our objective is to find the value of the net level premium reserve at time t. First we define the loss random variable at time zero for this policy. Hence

$$L = v^{K(x)+1} - P\ddot{a}_{\overline{K(x)+1}}$$

Then, taking expected values we have:

$$E[L] = E[v^{K(x)+1} - P\ddot{a}_{\overline{K(x)+1}}]$$
$$E[L] = E[v^{K(x)+1}] - PE[\ddot{a}_{\overline{K(x)+1}}]$$
$$_0V_x = A_x - P \cdot \ddot{a}_x$$

Setting the reserve equal to zero and solving for P yields:

$$P = \frac{A_x}{\ddot{a}_x}$$

For a whole life policy as defined above the premium is denoted as  $P_x$  in actuarial notation. The NLP reserve at time t is the expected value of the loss random variable at time t given K(x)>t

$$tL = v^{K(x)+1-t} - P_x \ddot{a}_{\overline{K(x)+1-t}}$$
$$E[tL|K(x