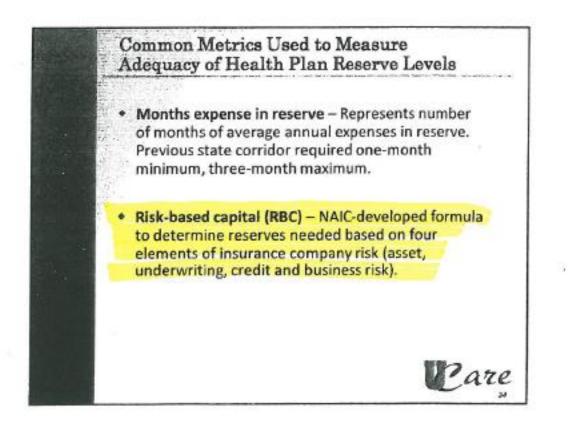

ents:

- Member name and unique member state ID number;
- Name and ID number of the physician or other provider delivering care;
- NPI number of the clinic or facility where the care was delivered and other indicators of service setting (nursing home, home, etc.);
- Date of service or date prescription was filled;
- Description of the care provided (procedure and/or revenue codes);
- \* Drug name and number, if appropriate;
- Diagnosis including the diagnosis code (pharmacy and dental claims do not have diagnosis codes);

newight

Pare

 Amount the provider billed for the services and amount the health plan paid, itemized by procedure and/or revenue code.

Encounter data can be reconciled to health plan financial statements, but will not tie because of accrual accounting rules.













reserve is denoted as V. Our objective is to find the value of the net level premium reserve at time t. First we define the loss random variable at time zero for this policy. Hence

$$L = v^{K(x)+1} - P\ddot{a}_{\overline{K(x)+1}}$$

Then, taking expected values we have:

$$E[L] = E[v^{K(x)+1} - P\ddot{a}_{\overline{K(x)+1}}]$$
$$E[L] = E[v^{K(x)+1}] - PE[\ddot{a}_{\overline{K(x)+1}}]$$
$$_0V_x = A_x - P \cdot \ddot{a}_x$$

Setting the reserve equal to zero and solving for P yields:

$$P = \frac{A_x}{\ddot{a}_x}$$

For a whole life policy as defined above the premium is denoted as  $P_x$  in actuarial notation. The NLP reserve at time t is the expected value of the loss random variable at time t given K(x)>t

$$tL = v^{K(x)+1-t} - P_x \ddot{a}_{\overline{K(x)+1-t}}$$
$$E[tL|K(x) > t] = E