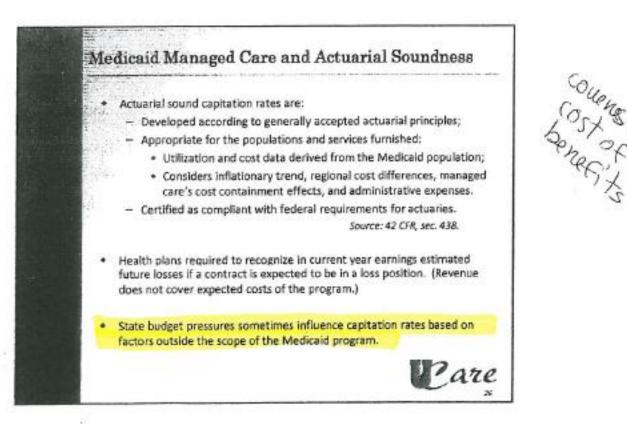

Elements:

- Member name and unique member state ID number;
- Name and ID number of the physician or other provider delivering care;
- NPI number of the clinic or facility where the care was delivered and other indicators of service setting (nursing home, home, etc.);
- Date of service or date prescription was filled;
- Description of the care provided (procedure and/or revenue codes);
- \* Drug name and number, if appropriate;
- Diagnosis including the diagnosis code (pharmacy and dental claims do not have diagnosis codes);

newight

Pare

 Amount the provider billed for the services and amount the health plan paid, itemized by procedure and/or revenue code.

Encounter data can be reconciled to health plan financial statements, but will not tie because of accrual accounting rules.













reserve is denoted as V. Our objective is to find the value of the net level premium reserve at time t. First we define the loss random variable at time zero for this policy. Hence

$$L = v^{K(x)+1} - P\ddot{a}_{\overline{K(x)+1}}$$

Then, taking expected values we have:

$$E[L] = E[v^{K(x)+1} - P\ddot{a}_{\overline{K(x)+1}}]$$
$$E[L] = E[v^{K(x)+1}] - PE[\ddot{a}_{\overline{K(x)+1}}]$$
$$_0V_x = A_x - P \cdot \ddot{a}_x$$

Setting the reserve equal to zero and solving for P yields:

$$P = \frac{A_x}{\ddot{a}_x}$$

For a whole life policy as defined above the premium is denoted as  $P_x$  in actuarial notation. The NLP reserve at time t is the expected value of the loss random variable at time t given K(x)>t

$$tL = v^{K(x)+1-t} - P_x \ddot{a}_{\overline{K(x)+1-t}}$$
$$E[tL|K(x) > t]