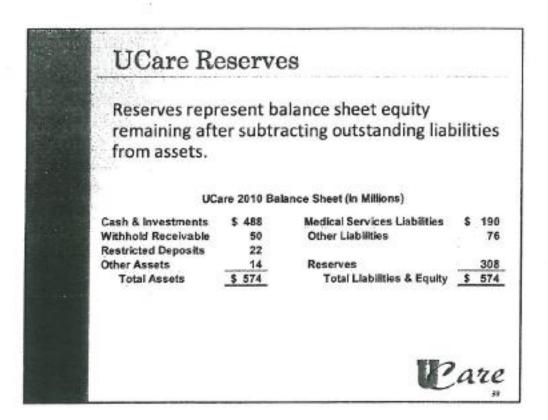

ements:

- Member name and unique member state ID number;
- Name and ID number of the physician or other provider delivering care;
- NPI number of the clinic or facility where the care was delivered and other indicators of service setting (nursing home, home, etc.);
- Date of service or date prescription was filled;
- Description of the care provided (procedure and/or revenue codes);
- \* Drug name and number, if appropriate;
- Diagnosis including the diagnosis code (pharmacy and dental claims do not have diagnosis codes);

newight

Pare

 Amount the provider billed for the services and amount the health plan paid, itemized by procedure and/or revenue code.

Encounter data can be reconciled to health plan financial statements, but will not tie because of accrual accounting rules.













reserve is denoted as V. Our objective is to find the value of the net level premium reserve at time t. First we define the loss random variable at time zero for this policy. Hence

$$L = v^{K(x)+1} - P\ddot{a}_{\overline{K(x)+1}}$$

Then, taking expected values we have:

$$E[L] = E[v^{K(x)+1} - P\ddot{a}_{\overline{K(x)+1}}]$$
$$E[L] = E[v^{K(x)+1}] - PE[\ddot{a}_{\overline{K(x)+1}}]$$
$$_0V_x = A_x - P \cdot \ddot{a}_x$$

Setting the reserve equal to zero and solving for P yields:

$$P = \frac{A_x}{\ddot{a}_x}$$

For a whole life policy as defined above the premium is denoted as  $P_x$  in actuarial notation. The NLP reserve at time t is the expected value of the loss random variable at time t given K(x)>t

$$tL = v^{K(x)+1-t} - P_x \ddot{a}_{\overline{K(x)+1-t}}$$
$$E[tL|K(x) > t] =