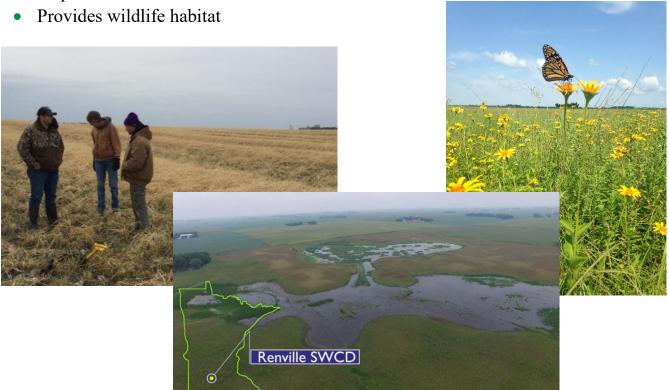

# **SWCD** Role in RIM

Soil and Water Conservation Districts (SWCDs) are the boots on the ground, when working with landowners to enroll marginal agricultural land and environmentally sensitive areas into perpetual RIM conservation easements.

#### RIM benefits:

- Filters sediment and nutrients out of water entering lakes, streams and groundwater
- Increased surface water storage, reducing overland flooding
- Leverages federal conservation dollars, with programs like the Conservation Reserve Enhancement Program (CREP) and Wetland Reserve Program (WRP)
- Sequesters carbon