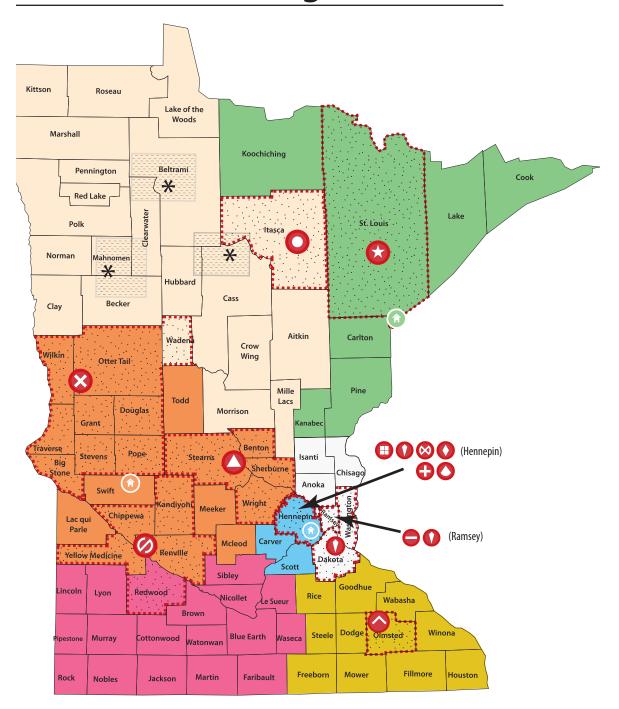

## Regional Navigator American Indian Navigator: DOVE (Down On Violence Everyday) White Earth West Central: Heartland Girls Ranch Metro West: The Link Metro East: Breaking Free Northeast: PAVSA (Program to Aid Victims of Sexual Assault Northwest: Support within Reach Southeast: Olmsted County Victim Services Southwest: Southwest Crisis Center

## Housing -

- The Link Minneapolis
- Heartland Girls Ranch Benson
- Life House Duluth

## Services

- Central MN Sexual Assault Center
- Children's Hospitals and Clinics MN (Children's Healthcare)
- Cornerstone Advocacy Services
- The Family Partnership
- Hmong American Partnership
- The Link
- Mid-Minnesota Legal Aid, Inc.
- Minnesota Indian Women's Resource Center
- North Homes Children & Family Service
- Olmsted County Victims Services
- Program to Aid Victims of Sexual Assault
- Someplace Safe
- Lutheran Social Services