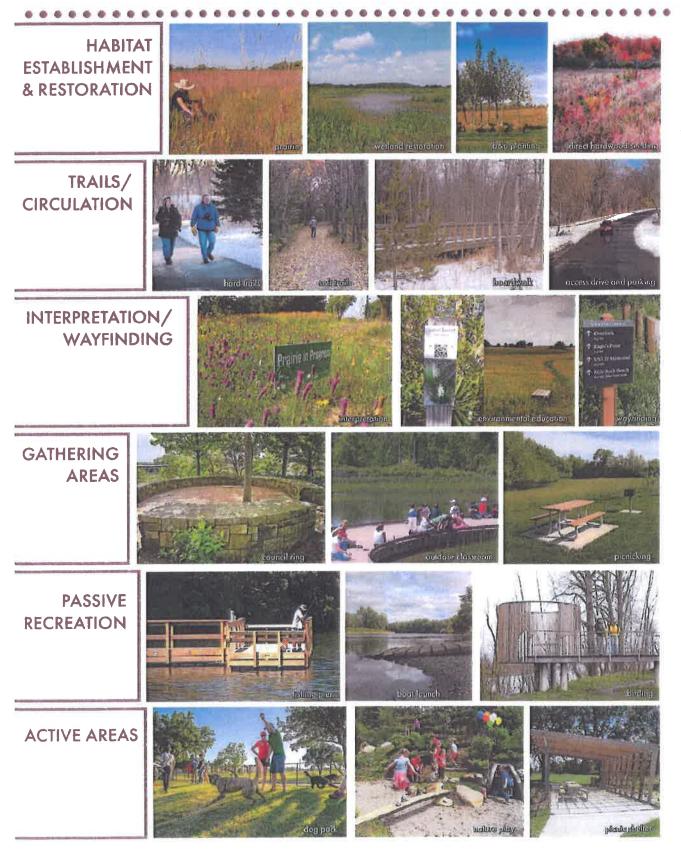

## EAST PARK: PROPOSED FEATURES

## East Park Preliminary Master Plan Estimate of Probable Costs 9/05/2018

| Item<br>Earthwork (excavation & grading)                    | Estimated Cost |              | Unit costs and calcs.                         |
|-------------------------------------------------------------|----------------|--------------|-----------------------------------------------|
| Latinwork (excavation & grading)                            | \$             | 315,000.00   | 30 acres, 48,700 CY (1 ft of exc) @ \$6.50/CY |
| Reforestation (seeding method)                              | \$             | 7,500.00     | 10 acres @\$750/ac                            |
| Prairie establishment                                       | \$             | 170,000.00   | 20 acres @ \$8.5k/ac                          |
| Wetland restroation / enhancement                           |                | \$36,000     | 6 acres @ \$6k/ac                             |
| Turf establishment                                          | \$             | 18,000.00    | 3 acres @\$6k/ac                              |
| Trees                                                       | \$             | 12,000.00    | 24 @ \$500/ea                                 |
| Parkway                                                     | \$             | 400,000.00   | 5,650 SY @\$70/sy                             |
| Parking areas                                               | \$             | 75,000.00    | 1,077 SY @ \$70/sy                            |
| Boardwalk and bird blind                                    | \$             | 104,550.00   | 850 lf, 1 bb, @\$123/lf (8ft wide)            |
| Soft surface trail                                          |                | 93000        | 3,100 lf @ \$30/lf (8 ft wide)                |
| Hard surface trail                                          | \$             | 511,000.00   | 7,300 lf @ \$70/lf (10ft wide)                |
| Outdoor classroom / gathering areas                         | \$             | 100,000.00   | 2 - \$50k each wood deck                      |
| Paddle Craft Launch                                         |                | \$28,000     | 1 - lump sum                                  |
| Fishing pier                                                | \$             | 25,000.00    | 1 - lump sum                                  |
| River access / stone blocks                                 | \$             | 10,000.00    | 20 tons                                       |
| Furnishings (bike racks, benches, picnic tables, litter and | \$             | 28,500.00    | 6 tables, 4 benches, 8 litter and recycle, 10 |
| Signs and wayfinding                                        |                |              | 1 major and 1 minor park entry, 3 parking, 8  |
|                                                             | \$             | 32,000.00    | wayfinding, 2 park rules                      |
| Dog park fencing                                            | \$             | 28,000.00    | 700 lf @ \$40/lf                              |
| Nature play ground                                          | \$             | 150,000.00   | 1 - lump sum                                  |
| Picnic shelters (10 x 20)                                   | \$             | 60,000.00    | 2 @ \$30k                                     |
| Sub total                                                   | \$             | 2,203,550.00 |                                               |
| Contingency: 15% (mobilization & construction)              | \$             | 330,531.00   |                                               |
| Inflation: 3.5 per year for 5 years                         | \$             | 443,465.00   | 5yrs w/ contingency @\$88,693                 |
| Final design and engineering: 16%                           | \$             | 352,568.00   |                                               |
| Grand total                                                 | \$             | 3,330,114.00 |                                               |