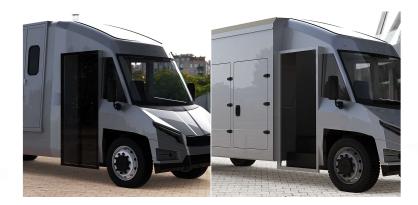

## ANNUAL MARKET SIZE

Estimated 340,000 Class 4 - 8 Diesel Trucks Built Every Year Servicing Hundreds of Unique Vocational and Specialty Vehicle Fleets Electrification Adds to Purchase Price and Market Size