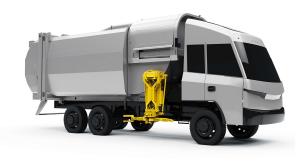

## ANNUAL MARKET SIZE

Estimated 340,000 Class 4 - 8 Diesel Trucks Built Every Year Servicing Hundreds of Unique Vocational and Specialty Vehicle Fleets Electrification Adds to Purchase Price and Market Size