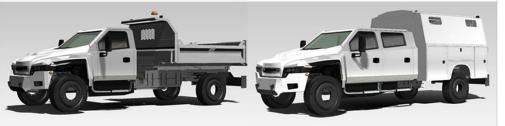

## ANNUAL MARKET SIZE

Estimated 340,000 Class 4 - 8 Diesel Trucks Built Every Year Servicing Hundreds of Unique Vocational and Specialty Vehicle Fleets Electrification Adds to Purchase Price and Market Size