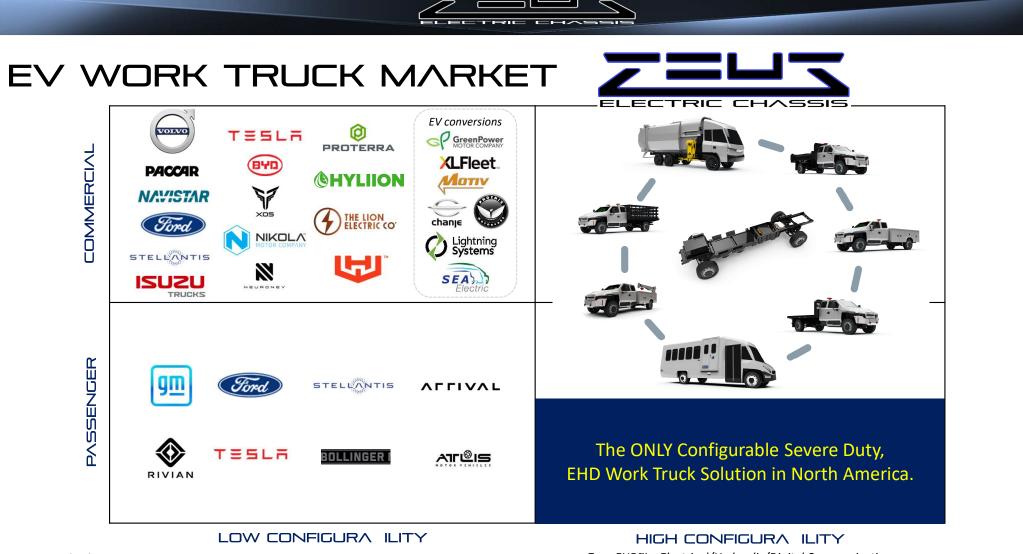

## ANNUAL MARKET SIZE

Estimated 340,000 Class 4 - 8 Diesel Trucks Built Every Year Servicing Hundreds of Unique Vocational and Specialty Vehicle Fleets Electrification Adds to Purchase Price and Market Size

2/18/2021

NOTE: Does not take into consideration the disruptive growth of EV within market