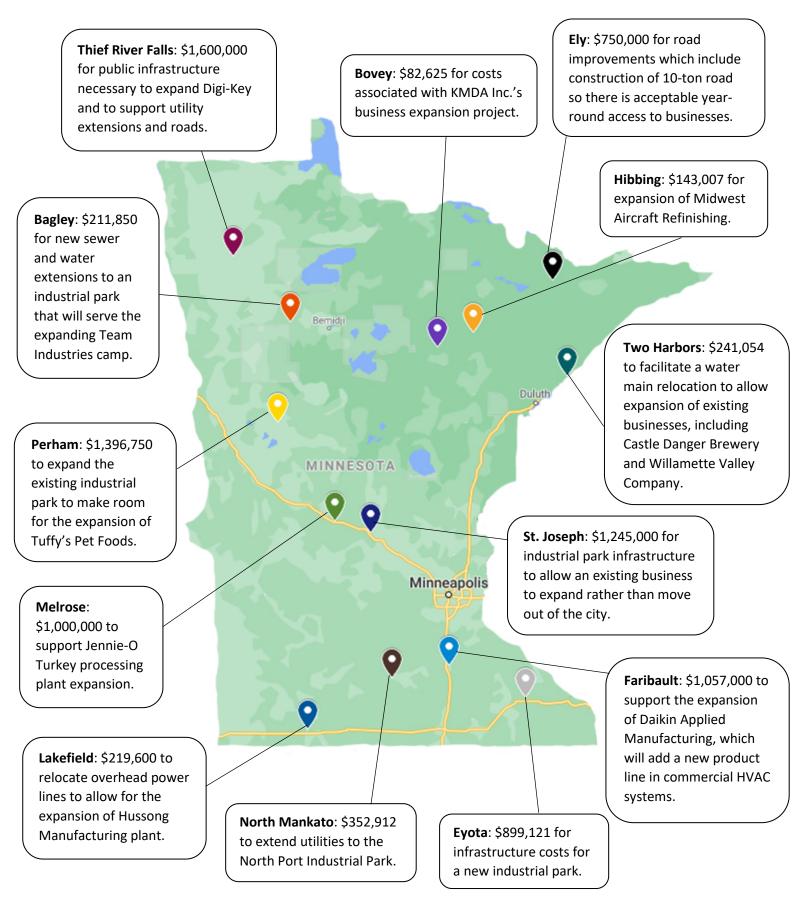

BDPI since 2010:**

- 140 BDPI grants to Greater Minnesota cities and counties
- More than 5,000 jobs created and 9,500 retained
- More than \$70 million awarded

"As our state continues on its path to economic recovery from the COVID-19 pandemic, these infrastructure investments are a vital tool for future economic growth.

We urge the Minnesota Legislature to consider options to increase funding capacity for BDPI grants in the future"

--- DEED Commissioner Steve Grove, International Falls Journal, 7/14/2020

### **2021 BDPI Proposal:**

- \$20 million in General Obligation bonds
- Continue the program's \$1.787 million general fund appropriation

Support the Greater Minnesota BDPI program and help Greater Minnesota's economy grow!

#### How have BDPI grants been used across the state?





### **The BDPI Grant Program Has Helped More Than 125 Greater Minnesota Communities Grow**

| Ada       2003       \$166,78         Aitkin County       2011       \$250,00         Albany       2005       \$515,30         Albert Lea       2006       \$250,00         Alexandria       2003       \$300,00         Arlington       2016       \$66,27         Arlington       2018       \$94,62         Audubon       2003       \$19,60         Austin       2003       \$380,00         Bagley       2011       \$204,13         Bagley       2019       \$211,60         Barnesville       2011       \$134,01         Becker       2010       \$250,00         Becker       2018       \$1,789,15         Belgrade       2003       \$136,91         Bemidji       2006       \$350,00         Bemidji       2008