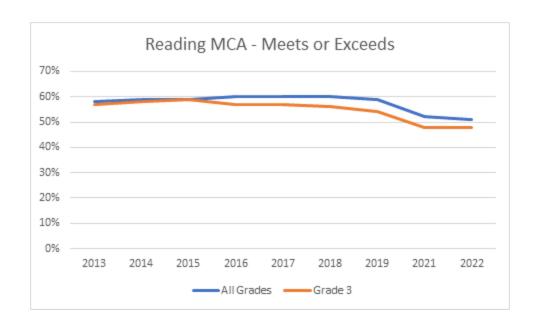

## Reading MCA-III Grades 3-8 and 10 Percent Meets and Exceeds Grade Level Standards

- A new reading test was introduced in 2013 and cannot be compared to previous years.
- Adaptive and off-grade testing (grades 3-8) was added in 2016 per legislation.

| Grade | 2013 | 2014 | 2015 | 2016 | 2017 | 2018 | 2019 | 2021 | 2022 |
|-------|------|------|------|------|------|------|------|------|------|
| All   | 58%  | 59%  | 59%  | 60%  | 60%  | 60%  | 59%  | 52%  | 51%  |
| 3     | 57%  | 58%  | 59%  | 57%  | 57%  | 56%  | 54%  | 48%  | 48%  |
| 4     | 54%  | 55%  | 58%  | 58%  | 57%  | 56%  | 55%  | 49%  | 50%  |
| 5     | 64%  | 68%  | 67%  | 68%  | 67%  | 67%  | 66%  | 59%  | 59%  |
| 6     | 59%  | 61%  | 64%  | 62%  | 63%  | 65%  | 63%  | 55%  | 54%  |
| 7     | 54%  | 56%  | 56%  | 57%  | 57%  | 58%  | 57%  | 48%  | 45%  |
| 8     | 54%  | 56%  | 56%  | 57%  | 59%  | 58%  | 58%  | 49%  | 46%  |
| 10    | 62%  | 60%  | 57%  | 59%  | 60%  | 59%  | 60%  | 58%  | 55%  |