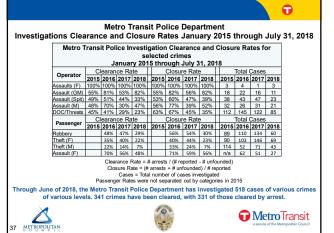

|                                                                                                                 |
| MOA                        | 144    | 161      | 129   | 80   | 514                                                                                                             | handle handle handle                                                                                            |
| Year Totals                | 1,112  | 1,189    | 752   | 761  | 3,814                                                                                                           |                                                                                                                 |































|            |               |          |                           | <b>O</b>                                                                         |                                                  |                                                                      |                           |                                   |                                    |                         |                 | Ū                                         |
|------------|---------------|----------|---------------------------|----------------------------------------------------------------------------------|--------------------------------------------------|----------------------------------------------------------------------|---------------------------|------------------------