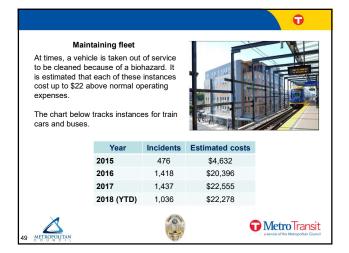

ce<br>Assist Other Agencies                              |
| August    | 223   | 296   | 265   |       | January 2015 through July 31, 2018                                         |
| September | 199   | 207   | 243   |       | 350                                                                        |
| October   | 208   | 255   | 211   |       |                                                                            |
| November  | 192   | 180   | 196   |       | 150                                                                        |
| December  | 210   | 160   | 151   |       | 50<br>0 Jan Pep Mar Apr May Jun jul Aug Sep Oct Nov Dec                    |
| Total     | 2,298 | 3,002 | 2,545 | 1,274 | 2011 Feb Mar Apr May 300 301 Aug 340 Oct NoV Dec<br>2015 -2016 -2017 -2018 |

















Ð

#### Background

- Twin Cities & Western Railroad (TCWR) operates freight service through Bass Lake Spur and Kenilworth Corridor
- Council to acquire Bass Lake Spur and Kenilworth Corridor for construction and operation of SWLRT
- Some siding track in St. Louis Park and Hopkins will be removed to accommodate LRT
- TCWR will need to vacate siding track accordance with the construction schedule

57

Tetro Transit







Ð

Tetro Transit



### **Settlement Agreement**

• \$18.5M to TCWR for removal of siding track, technical expertise and activities related to construction

61

- Council has paid TCWR \$2.5M to date
- Remaining payments tied to project milestones
- Total amount within \$2.003B Project budget
- TCWR waives all claims against the Council

Tetro Transit

#### C