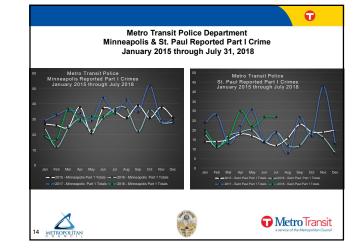

|                        |         |          |       | N    | letro | o Tra  | ansi | t Pol  | ice Dep   | oartm      | ent     |            |                   |               |                    |               |
|------------------------|---------|----------|-------|------|-------|--------|------|--------|-----------|------------|---------|------------|-------------------|---------------|--------------------|---------------|
| Mir                    | nnear   | olis F   | Repo  | rtec | l Pa  | rt I Q | Crim | ne     | Januar    | v 201      | 5 thro  | uah Ju     | lv 3 <sup>.</sup> | 1. 20         | 18                 |               |
|                        |         |          |       |      |       |        |      |        |           | ,          |         |            | ., .              | -,            |                    |               |
|                        |         |          |       |      |       |        |      |        |           |            |         |            |                   |               |                    |               |
|                        |         |          |       |      |       |        |      |        |           |            |         |            |                   |               |                    |               |
|                        |         |          |       |      |       |        |      |        |           |            |         |            |                   |               |                    |               |
|                        | Mo      | tro Tra  | neit  | Poli | no D  | onar   | tmo  | nt – N | /linneap  | olis R     | enorter | Part I     | Crim              | ۵             |                    |               |
|                        | inc     |          |       |      |       |        |      |        | igh July  |            |         | i i ui i i | •••••             | C             |                    |               |
| Offense<br>Description | January | February | March |      | May   | June   |      |        | September | , <u> </u> |         | December   | Total<br>2015     | Total<br>2016 | Total<br>2017      | Total<br>2018 |
| Homicide               | 0       | 0        | 0     | 0    | 0     | 0      | 0    | 0      | 0         | 0          | 0       | 0          | 0                 | 0             | 0                  | 0             |
| Rape                   | 0       | 0        | 0     | 1    | 1     | 1      | 0    | 1      | 0         | 1          | 0       | 1          | 0                 | 3             | 1                  | 2             |
| Robbery                | 31      | 29       | 31    | 39   | 27    | 25     | 36   | 25     | 16        | 38         | 28      | 25         | 104               | 99            | 107                | 40            |
| Agg Assault            | 9       | 6        | 21    | 20   | 12    | 18     | 10   | 12     | 9         | 16         | 19      | 8          | 36                | 28            | 62                 | 34            |
| Burglary               | 0       | 0        | 0     | 0    | 1     | 0      | 0    | 1      | 0         | 0          | 0       | 0          | 0                 | 0             | 1                  | 1             |
| Thefts                 | 61      | 52       | 65    | 72   | 56    | 102    | 96   | 71     | 70        | 65         | 57      | 53         | 238               | 194           | 265                | 123           |
| Auto Theft             | 1       | 0        | 0     | 1    | 1     | 0      | 1    | 1      | 1         | 2          | 0       | 2          | 4                 | 5             | 1                  | 0             |
| Arson                  | 0       | 0        | 1     | 0    | 0     | 0      | 0    | 0      | 0         | 0          | 0       | 0          | 0                 | 1             | 0                  | 0             |
| Month Totals           | 102     | 87       | 118   | 133  | 98    | 146    | 143  | 111    | 96        | 122        | 104     | 89         | 382               | 330           | 437                | 200           |
| 12 METRO               | POLITAN | 1        |       |      |       |        |      | N. O.  |           |            |         | <b>U</b>   |                   | · · · ·       | ansi<br>Mitan Cour | -             |

|                        | Metro Transit Police Department – St. Paul Reported Part I Crime<br>January 2015 through July 31, 2018 |          |       |    |     |    |    |    |           |          |    |          |       |               |     |              |
|------------------------|--------------------------------------------------------------------------------------------------------|----------|-------|----|-----|----|----|----|-----------|----------|----|----------|-------|---------------|-----|--------------|
| Offense<br>Description | January                                                                                                | February | March |    | May |    |    |    | September | <u> </u> |    | December | Total | Total<br>2016 |     | Tota<br>2018 |
| Homicide               | 0                                                                                                      | 0        | 0     | 0  | 0   | 0  | 0  | 0  | 0         | 0        | 0  | 0        | 0     | 0             | 0   | 2011         |
| Rape                   | 1                                                                                                      | 0        | 0     | 0  | 0   | 0  | 0  | 0  | 0         | 0        | 0  | 0        | 0     | 0             | 0   | 1            |
| Robberv                | 20                                                                                                     | 18       | 20    | 27 | 30  | 22 | 28 | 11 | 18        | 15       | 14 | 9        | 65    | 55            | 68  | 44           |
| Agg Assault            | 5                                                                                                      | 3        | 6     | 7  | 8   | 5  | 4  | 7  | 5         | 4        | 6  | 2        | 11    | 9             | 25  | 17           |
| Burglary               | 0                                                                                                      | 0        | 0     | 0  | 0   | 0  | 0  | 0  | 0         | 1        | 0  | 1        | 1     | 0             | 1   | 0            |
| Thefts                 | 50                                                                                                     | 38       | 32    | 51 | 46  | 39 | 46 | 21 | 40        | 35       | 63 | 27       | 114   | 117           | 167 | 90           |
| Auto Theft             | 1                                                                                                      | 3        | 0     | 1  | 0   | 2  | 1  | 0  | 0         | 1        | 0  | 0        | 1     | 3             | 3   | 2            |
| Arson                  | 0                                                                                                      | 0        | 0     | 0  | 0   | 0  | 0  | 0  | 1         | 0        | 0  | 1        | 0     | 1             | 1   | 0            |
| Month Totals           | 77                                                                                                     | 62       | 58    | 86 | 84  | 68 | 79 | 39 | 64        | 56       | 83 | 40       | 192   | 185           | 265 | 154          |