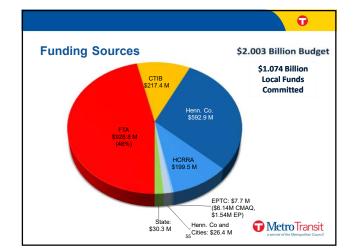

st Other Agencies                              |
| August    | 223   | 296   | 265   |       | January 2015 through July 31, 2018                                         |
| September | 199   | 207   | 243   |       | 350                                                                        |
| October   | 208   | 255   | 211   |       |                                                                            |
| November  | 192   | 180   | 196   |       | 150                                                                        |
| December  | 210   | 160   | 151   |       | 50<br>0 Jan Pep Mar Apr May Jun jul Aug Sep Oct Nov Dec                    |
| Total     | 2,298 | 3,002 | 2,545 | 1,274 | 2011 Feb Mar Apr May 300 301 Aug 340 Oct NoV Dec<br>2015 -2016 -2017 -2018 |

















Ð

#### Background

- Twin Cities & Western Railroad (TCWR) operates freight service through Bass Lake Spur and Kenilworth Corridor
- Council to acquire Bass Lake Spur and Kenilworth Corridor for construction and operation of SWLRT
- Some siding track in St. Louis Park and Hopkins will be removed to accommodate LRT
- TCWR will need to vacate siding track accordance with the construction schedule

57

Tetro Transit







Ð

Tetro Transit



### **Settlement Agreement**

• \$18.5M to TCWR for removal of siding track, technical expertise and activities related to construction

61

- Council has paid TCWR \$2.5M to date
- Remaining payments tied to project milestones
- Total amount within \$2.003B Project budget
- TCWR waives all claims against the Council

Tetro Transit

#### Constructio