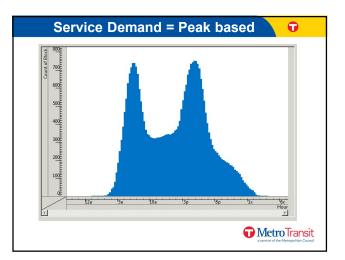

on Agreement

- Governs Council and TCWR roles and responsibilities
  during construction
- Provides for Construction Coordination Committee
- Allows TCWR to review and comment on contractor submittals
- Defines agreed-to dates when TCWR will temporarily suspend freight rail operations
- Allows TCWR to inspect construction work on freight rail facilities









a service of the Metropolitan Council

MetroTransit
 service of the Metropolitan Council

# **Bus operator workforce**

Ð

- Record low unemployment rate of ~ 2.6%
- National & Statewide professional driver shortage
- Retirement of senior operators plus internal opportunities
- ~90 operators below planned; unfilled work completed by instructors, mechanics and standbys or not operated







- Partnership with ATU
- Tetro Transit