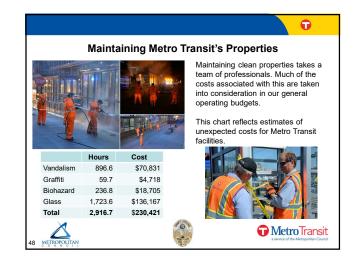

lice<br>Assist Other Agencies                              |
| August    | 223   | 296   | 265   |       | January 2015 through July 31, 2018                                         |
| September | 199   | 207   | 243   |       | 350                                                                        |
| October   | 208   | 255   | 211   |       |                                                                            |
| November  | 192   | 180   | 196   |       | 150                                                                        |
| December  | 210   | 160   | 151   |       | 50<br>0 Jan Pep Mar Apr May Jun jul Aug Sep Oct Nov Dec                    |
| Total     | 2,298 | 3,002 | 2,545 | 1,274 | 2011 Feb Mar Apr May 300 301 Aug 340 Oct NoV Dec<br>2015 -2016 -2017 -2018 |

















Ð

#### Background

- Twin Cities & Western Railroad (TCWR) operates freight service through Bass Lake Spur and Kenilworth Corridor
- Council to acquire Bass Lake Spur and Kenilworth Corridor for construction and operation of SWLRT
- Some siding track in St. Louis Park and Hopkins will be removed to accommodate LRT
- TCWR will need to vacate siding track accordance with the construction schedule

57

Tetro Transit







Ð

Tetro Transit



### **Settlement Agreement**

• \$18.5M to TCWR for removal of siding track, technical expertise and activities related to construction

61

- Council has paid TCWR \$2.5M to date
- Remaining payments tied to project milestones
- Total amount within \$2.003B Project budget
- TCWR waives all claims against the Council

Tetro Transit

####