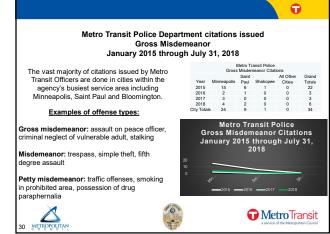

|                                                                                                                 |
| MOA                        | 144    | 161      | 129   | 80   | 514                                                                                                             | handle handle handle                                                                                            |
| Year Totals                | 1,112  | 1,189    | 752   | 761  | 3,814                                                                                                           |                                                                                                                 |































|            |               |          |                           | <b>O</b>                                                                         |                                                  |                                                                      |                           |                                   |                                    |                         |                 | Ū                                         |
|------------|---------------|----------|---------------------------|----------------------------------------------------------------------------------|--------------------------------------------------|----------------------------------------------------------------------|---------------------------|------------