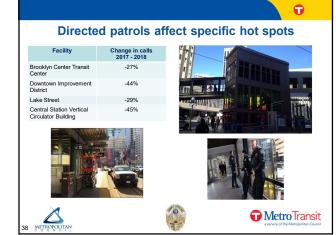

|                                                                                                                 |
| MOA                        | 144    | 161      | 129   | 80   | 514                                                                                                             | handle handle handle                                                                                            |
| Year Totals                | 1,112  | 1,189    | 752   | 761  | 3,814                                                                                                           |                                                                                                                 |































|            |               |          |                           | <b>O</b>                                                                         |                                                  |                                                                      |                           |                                   |                                    |                         |                 | Ū                                         |
|------------|---------------|----------|---------------------------|----------------------------------------------------------------------------------|--------------------------------------------------|----------------------------------------------------------------------|---------------------------|--------------------------