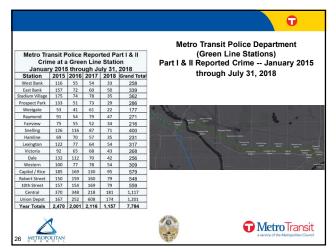

| Part I & II Crime occ<br>Sh<br>January 2015 | ared St | ation |      |      | Metro Transit Police Department<br>(Blue and Green Line Shared Stations)<br>Part I & II Report Crime                                                                                                                                                                                                                                                                                                                                                                                                                                                                                                                                                                                                                                                                                                                                                                                                                                                                                                                                                                                                                                                                                                                                                                                                                                                                                                                                                                                                                                                                                                                                                                                                                                                                                                                                                                               |
|---------------------------------------------|---------|-------|------|------|------------------------------------------------------------------------------------------------------------------------------------------------------------------------------------------------------------------------------------------------------------------------------------------------------------------------------------------------------------------------------------------------------------------------------------------------------------------------------------------------------------------------------------------------------------------------------------------------------------------------------------------------------------------------------------------------------------------------------------------------------------------------------------------------------------------------------------------------------------------------------------------------------------------------------------------------------------------------------------------------------------------------------------------------------------------------------------------------------------------------------------------------------------------------------------------------------------------------------------------------------------------------------------------------------------------------------------------------------------------------------------------------------------------------------------------------------------------------------------------------------------------------------------------------------------------------------------------------------------------------------------------------------------------------------------------------------------------------------------------------------------------------------------------------------------------------------------------------------------------------------------|
| Crime Type                                  | 2015    | 2016  | 2017 | 2018 | •                                                                                                                                                                                                                                                                                                                                                                                                                                                                                                                                                                                                                                                                                                                                                                                                                                                                                                                                                                                                                                                                                                                                                                                                                                                                                                                                                                                                                                                                                                                                                                                                                                                                                                                                                                                                                                                                                  |
| Homicide                                    | 0       | 0     | 0    | 0    | January 2015 through July 31, 2018                                                                                                                                                                                                                                                                                                                                                                                                                                                                                                                                                                                                                                                                                                                                                                                                                                                                                                                                                                                                                                                                                                                                                                                                                                                                                                                                                                                                                                                                                                                                                                                                                                                                                                                                                                                                                                                 |
| Rape                                        | 0       | 0     | 0    | 0    |                                                                                                                                                                                                                                                                                                                                                                                                                                                                                                                                                                                                                                                                                                                                                                                                                                                                                                                                                                                                                                                                                                                                                                                                                                                                                                                                                                                                                                                                                                                                                                                                                                                                                                                                                                                                                                                                                    |
| Robbery                                     | 20      | 13    | 27   | 11   |                                                                                                                                                                                                                                                                                                                                                                                                                                                                                                                                                                                                                                                                                                                                                                                                                                                                                                                                                                                                                                                                                                                                                                                                                                                                                                                                                                                                                                                                                                                                                                                                                                                                                                                                                                                                                                                                                    |
| Aggravated Assault                          | 9       | 4     | 7    | 3    |                                                                                                                                                                                                                                                                                                                                                                                                                                                                                                                                                                                                                                                                                                                                                                                                                                                                                                                                                                                                                                                                                                                                                                                                                                                                                                                                                                                                                                                                                                                                                                                                                                                                                                                                                                                                                                                                                    |
| Burglary                                    | 0       | 0     | 0    | 0    | Torpen Field<br>Station                                                                                                                                                                                                                                                                                                                                                                                                                                                                                                                                                                                                                                                                                                                                                                                                                                                                                                                                                                                                                                                                                                                                                                                                                                                                                                                                                                                                                                                                                                                                                                                                                                                                                                                                                                                                                                                            |
| Auto Theft                                  | 1       | 1     | 0    | 0    | Platform 2                                                                                                                                                                                                                                                                                                                                                                                                                                                                                                                                                                                                                                                                                                                                                                                                                                                                                                                                                                                                                                                                                                                                                                                                                                                                                                                                                                                                                                                                                                                                                                                                                                                                                                                                                                                                                                                                         |
| Theft                                       | 58      | 41    | 64   | 29   | Target Field Station                                                                                                                                                                                                                                                                                                                                                                                                                                                                                                                                                                                                                                                                                                                                                                                                                                                                                                                                                                                                                                                                                                                                                                                                                                                                                                                                                                                                                                                                                                                                                                                                                                                                                                                                                                                                                                                               |
| Arson                                       | 0       | 0     | 0    | 0    | Platform 1                                                                                                                                                                                                                                                                                                                                                                                                                                                                                                                                                                                                                                                                                                                                                                                                                                                                                                                                                                                                                                                                                                                                                                                                                                                                                                                                                                                                                                                                                                                                                                                                                                                                                                                                                                                                                                                                         |
| Other Assaults                              | 37      | 37    | 43   | 39   |                                                                                                                                                                                                                                                                                                                                                                                                                                                                                                                                                                                                                                                                                                                                                                                                                                                                                                                                                                                                                                                                                                                                                                                                                                                                                                                                                                                                                                                                                                                                                                                                                                                                                                                                                                                                                                                                                    |
| All Other Offense                           | 64      | 60    | 69   | 103  | Warehouse /                                                                                                                                                                                                                                                                                                                                                                                                                                                                                                                                                                                                                                                                                                                                                                                                                                                                                                                                                                                                                                                                                                                                                                                                                                                                                                                                                                                                                                                                                                                                                                                                                                                                                                                                                                                                                                                                        |
| Controlled Substance                        | 15      | 21    | 11   | 19   | Henrepis Ave Station                                                                                                                                                                                                                                                                                                                                                                                                                                                                                                                                                                                                                                                                                                                                                                                                                                                                                                                                                                                                                                                                                                                                                                                                                                                                                                                                                                                                                                                                                                                                                                                                                                                                                                                                                                                                                                                               |
| Other Sex Offense                           | 2       | 3     | 7    | 15   |                                                                                                                                                                                                                                                                                                                                                                                                                                                                                                                                                                                                                                                                                                                                                                                                                                                                                                                                                                                                                                                                                                                                                                                                                                                                                                                                                                                                                                                                                                                                                                                                                                                                                                                                                                                                                                                                                    |
| Disturbance                                 | 45      | 39    | 40   | 21   | Moollet Mall<br>Station                                                                                                                                                                                                                                                                                                                                                                                                                                                                                                                                                                                                                                                                                                                                                                                                                                                                                                                                                                                                                                                                                                                                                                                                                                                                                                                                                                                                                                                                                                                                                                                                                                                                                                                                                                                                                                                            |
| Driving Under Influence                     | 0       | 1     | 5    | 0    |                                                                                                                                                                                                                                                                                                                                                                                                                                                                                                                                                                                                                                                                                                                                                                                                                                                                                                                                                                                                                                                                                                                                                                                                                                                                                                                                                                                                                                                                                                                                                                                                                                                                                                                                                                                                                                                                                    |
| Forgery                                     | 0       | 1     | 1    | 0    | Bowernment<br>Plaza Station                                                                                                                                                                                                                                                                                                                                                                                                                                                                                                                                                                                                                                                                                                                                                                                                                                                                                                                                                                                                                                                                                                                                                                                                                                                                                                                                                                                                                                                                                                                                                                                                                                                                                                                                                                                                                                                        |
| Fraud                                       | 346     | 241   | 114  | 73   | US. Bank                                                                                                                                                                                                                                                                                                                                                                                                                                                                                                                                                                                                                                                                                                                                                                                                                                                                                                                                                                                                                                                                                                                                                                                                                                                                                                                                                                                                                                                                                                                                                                                                                                                                                                                                                                                                                                                                           |
| Juvenile – Curfew                           | 1       | 0     | 1    | 0    | Stadium Station                                                                                                                                                                                                                                                                                                                                                                                                                                                                                                                                                                                                                                                                                                                                                                                                                                                                                                                                                                                                                                                                                                                                                                                                                                                                                                                                                                                                                                                                                                                                                                                                                                                                                                                                                                                                                                                                    |
| Liquor Laws                                 | 5       | 22    | 9    | 32   | A MARKEN AND A MARKEN PARK                                                                                                                                                                                                                                                                                                                                                                                                                                                                                                                                                                                                                                                                                                                                                                                                                                                                                                                                                                                                                                                                                                                                                                                                                                                                                                                                                                                                                                                                                                                                                                                                                                                                                                                                                                                                                                                         |
| Stolen Property                             | 3       | 1     | 0    | 1    |                                                                                                                                                                                                                                                                                                                                                                                                                                                                                                                                                                                                                                                                                                                                                                                                                                                                                                                                                                                                                                                                                                                                                                                                                                                                                                                                                                                                                                                                                                                                                                                                                                                                                                                                                                                                                                                                                    |
| Vagrancy                                    | 0       | 0     | 0    | 5    |                                                                                                                                                                                                                                                                                                                                                                                                                                                                                                                                                                                                                                                                                                                                                                                                                                                                                                                                                                                                                                                                                                                                                                                                                                                                                                                                                                                                                                                                                                                                                                                                                                                                                                                                                                                                                                                                                    |
| Vandalism                                   | 55      | 63    | 27   | 17   |                                                                                                                                                                                                                                                                                                                                                                                                                                                                                                                                                                                                                                                                                                                                                                                                                                                                                                                                                                                                                                                                                                                                                                                                                                                                                                                                                                                                                                                                                                                                                                                                                                                                                                                                                                                                                                                                                    |
| Weapons                                     | 5       | 6     | 4    | 0    | and the second sec |
| Year Totals                                 | 666     | 554   | 429  | 368  |                                                                                                                                                                                                                                                                                                                                                                                                                                                                                                                                                                                                                                                                                                                                                                                                                                                                                                                                                                                                                                                                                                                                                                                                                                                                                                                                                                                                                                                                                                                                                                                                                                                                                                                                                                                                                                                                                    |

| letro Transit P<br>January | Blue I | Line Sta | ation |      | 1997 - 1997 - 1997 - 1997 - 1997 - 1997 - 1997 - 1997 - 1997 - 1997 - 1997 - 1997 - 1997 - 1997 - 1997 - 1997 - | Metro Transit Police Depart<br>(Blue Line Stations)<br>Part I & II Reported Crim<br>January 2015 through July 3 |
|----------------------------|--------|----------|-------|------|-----------------------------------------------------------------------------------------------------------------|-----------------------------------------------------------------------------------------------------------------|
| Stations                   | 2015   | 2016     | 2017  | 2018 | Grand Total                                                                                                     |                                                                                                                 |
| Cedar Riverside            | 95     | 77       | 40    | 23   | 235                                                                                                             |                                                                                                                 |
| Franklin                   | 150    | 197      | 150   | 208  | 705                                                                                                             | a los bornesses                                                                                                 |
| ake St / Midtown           | 248    | 287      | 177   | 276  | 988                                                                                                             | A AMAZINA SAM                                                                                                   |
| 38th St                    | 89     | 90       | 35    | 42   | 256                                                                                                             |                                                                                                                 |
| 46th St                    | 102    | 103      | 62    | 33   | 300                                                                                                             | Million Status                                                                                                  |
| 50th St                    | 77     | 68       | 22    | 14   | 181                                                                                                             | 20.2 m                                                                                                          |
| VA                         | 61     | 67       | 22    | 14   | 164                                                                                                             | 200 Dates                                                                                                       |
| Fort Snelling              | 50     | 39       | 24    | 20   | 133                                                                                                             |                                                                                                                 |
| Terminal 1                 | 18     | 19       | 17    | 8    | 62                                                                                                              | and the second                                                                                                  |
| Terminal 2                 | 24     | 22       | 9     | 7    | 62                                                                                                              |                                                                                                                 |
| American Blvd              | 20     | 19       | 15    | 12   | 66                                                                                                              |                                                                                                                 |
| omington Central           | 15     | 13       | 21    | 4    | 53                                                                                                              | Per Serling States                                                                                              |
| 28th Ave                   | 19     | 27       | 29    | 20   | 95                                                                                                              |                                                                                                                 |
| MOA                        | 144    | 161      | 129   | 80   | 514                                                                                                             | handle handle handle                                                                                            |
| Year Totals                | 1,112  | 1,189    | 752   | 761  | 3,814                                                                                                           |                                                                                                                 |