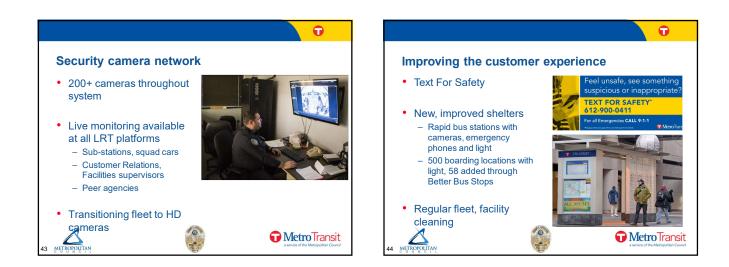

|                                                                                                                 |
| MOA                        | 144    | 161      | 129   | 80   | 514                                                                                                             | handle handle handle                                                                                            |
| Year Totals                | 1,112  | 1,189    | 752   | 761  | 3,814                                                                                                           |                                                                                                                 |































|            |               |          |                           | <b>O</b>                                                                         |                                                  |                                                                      |                           |                                   |                                    |                         |                 | Ū                                         |
|------------|---------------|----------|---------------------------|----------------------------------------------------------------------------------|--------------------------------------------------|----------------------------------------------------------------------|---------------------------|--------------------------------