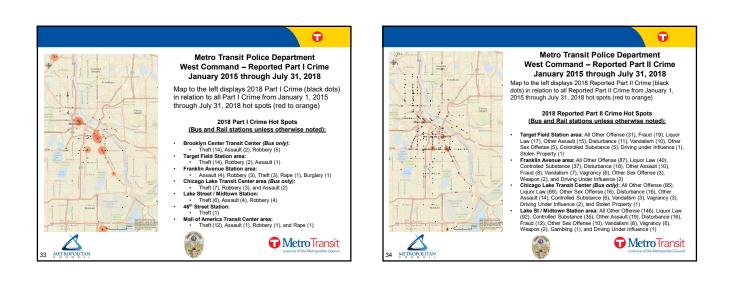

|                                                                                                                 |
| MOA                        | 144    | 161      | 129   | 80   | 514                                                                                                             | handle handle handle                                                                                            |
| Year Totals                | 1,112  | 1,189    | 752   | 761  | 3,814                                                                                                           |                                                                                                                 |































|            |               |          |                           | <b>O</b>                                                                         |                                                  |                                                                      |                           |                                   |                                    |                         |                 | Ū                                         |
|------------|---------------|----------|---------------------------|----------------------------------------------------------------------------------|--------------------------------------------------|----------------------------------------------------------------------|---------------------------|------------------