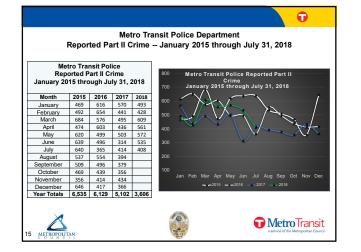

|                         |         |          |       |       |       |       |                                                                                                                                                                                                                                                                                                                                                                                                                                                                                                                                                                                                                                                                                                                                                                                                                                                                                                                                                                                                                                                                                                                                                                                                                                                                                                                                                                                                                                                                                                                                                                                                                                                                                                                                                                                                                                                                                                                                                                                                                                                                                                                                |        |                   |         |          |          |                   | G             | )                |               |
|-------------------------|---------|----------|-------|-------|-------|-------|--------------------------------------------------------------------------------------------------------------------------------------------------------------------------------------------------------------------------------------------------------------------------------------------------------------------------------------------------------------------------------------------------------------------------------------------------------------------------------------------------------------------------------------------------------------------------------------------------------------------------------------------------------------------------------------------------------------------------------------------------------------------------------------------------------------------------------------------------------------------------------------------------------------------------------------------------------------------------------------------------------------------------------------------------------------------------------------------------------------------------------------------------------------------------------------------------------------------------------------------------------------------------------------------------------------------------------------------------------------------------------------------------------------------------------------------------------------------------------------------------------------------------------------------------------------------------------------------------------------------------------------------------------------------------------------------------------------------------------------------------------------------------------------------------------------------------------------------------------------------------------------------------------------------------------------------------------------------------------------------------------------------------------------------------------------------------------------------------------------------------------|--------|-------------------|---------|----------|----------|-------------------|---------------|------------------|---------------|
| Minnea                  | apolis  | s Rep    |       |       |       |       |                                                                                                                                                                                                                                                                                                                                                                                                                                                                                                                                                                                                                                                                                                                                                                                                                                                                                                                                                                                                                                                                                                                                                                                                                                                                                                                                                                                                                                                                                                                                                                                                                                                                                                                                                                                                                                                                                                                                                                                                                                                                                                                                |        | ce Depa<br>anuary |         |          | ıgh Ju   | ly 3 <sup>,</sup> | 1, 20         | 018              |               |
| N                       | letro 1 | Transi   |       |       |       |       |                                                                                                                                                                                                                                                                                                                                                                                                                                                                                                                                                                                                                                                                                                                                                                                                                                                                                                                                                                                                                                                                                                                                                                                                                                                                                                                                                                                                                                                                                                                                                                                                                                                                                                                                                                                                                                                                                                                                                                                                                                                                                                                                |        | nneapo<br>th July |         |          | Part II  | Crim              | e             |                  |               |
| Offense<br>Description  | January | February | March | April | May   | June  | July                                                                                                                                                                                                                                                                                                                                                                                                                                                                                                                                                                                                                                                                                                                                                                                                                                                                                                                                                                                                                                                                                                                                                                                                                                                                                                                                                                                                                                                                                                                                                                                                                                                                                                                                                                                                                                                                                                                                                                                                                                                                                                                           | August | September         | October | November | December |                   | Total<br>2016 | Total<br>2017    | Total<br>2018 |
| Other Assaults          | 97      | 90       | 110   | 108   | 119   | 135   | 110                                                                                                                                                                                                                                                                                                                                                                                                                                                                                                                                                                                                                                                                                                                                                                                                                                                                                                                                                                                                                                                                                                                                                                                                                                                                                                                                                                                                                                                                                                                                                                                                                                                                                                                                                                                                                                                                                                                                                                                                                                                                                                                            | 103    | 66                | 74      | 82       | 88       | 307               | 327           | 326              | 222           |
| Forgery                 | 0       | 1        | 1     | 2     | 0     | 0     | 0                                                                                                                                                                                                                                                                                                                                                                                                                                                                                                                                                                                                                                                                                                                                                                                                                                                                                                                                                                                                                                                                                                                                                                                                                                                                                                                                                                                                                                                                                                                                                                                                                                                                                                                                                                                                                                                                                                                                                                                                                                                                                                                              | 1      | 0                 | 0       | 0        | 0        | 0                 | 2             | 2                | 1             |
| Fraud<br>(Fare Evasion) | 357     | 242      | 375   | 254   | 298   | 204   | 240                                                                                                                                                                                                                                                                                                                                                                                                                                                                                                                                                                                                                                                                                                                                                                                                                                                                                                                                                                                                                                                                                                                                                                                                                                                                                                                                                                                                                                                                                                                                                                                                                                                                                                                                                                                                                                                                                                                                                                                                                                                                                                                            | 216    | 157               | 121     | 124      | 180      | 1,351             | 869           | 359              | 189           |
| Embezzlement            | 0       | 0        | 0     | 0     | 0     | 0     | 0                                                                                                                                                                                                                                                                                                                                                                                                                                                                                                                                                                                                                                                                                                                                                                                                                                                                                                                                                                                                                                                                                                                                                                                                                                                                                                                                                                                                                                                                                                                                                                                                                                                                                                                                                                                                                                                                                                                                                                                                                                                                                                                              | 0      | 0                 | 0       | 0        | 0        | 0                 | 0             | 0                | 0             |
| Stolen Property         | 5       | 12       | 3     | 3     | 3     | 5     | 4                                                                                                                                                                                                                                                                                                                                                                                                                                                                                                                                                                                                                                                                                                                                                                                                                                                                                                                                                                                                                                                                                                                                                                                                                                                                                                                                                                                                                                                                                                                                                                                                                                                                                                                                                                                                                                                                                                                                                                                                                                                                                                                              | 5      | 1                 | 8       | 4        | 8        | 20                | 19            | 14               | 8             |
| Weapons                 | 10      | 12       | 14    | 12    | 14    | 12    | 12                                                                                                                                                                                                                                                                                                                                                                                                                                                                                                                                                                                                                                                                                                                                                                                                                                                                                                                                                                                                                                                                                                                                                                                                                                                                                                                                                                                                                                                                                                                                                                                                                                                                                                                                                                                                                                                                                                                                                                                                                                                                                                                             | 13     | 8                 | 8       | 7        | 4        | 29                | 48            | 31               | 18            |
| Vandalism               | 165     | 134      | 186   | 142   | 159   | 128   | 152                                                                                                                                                                                                                                                                                                                                                                                                                                                                                                                                                                                                                                                                                                                                                                                                                                                                                                                                                                                                                                                                                                                                                                                                                                                                                                                                                                                                                                                                                                                                                                                                                                                                                                                                                                                                                                                                                                                                                                                                                                                                                                                            | 143    | 112               | 111     | 96       | 137      | 469               | 580           | 396              | 220           |
| Prostitution            | 0       | 0        | 0     | 1     | 0     | 2     | 0                                                                                                                                                                                                                                                                                                                                                                                                                                                                                                                                                                                                                                                                                                                                                                                                                                                                                                                                                                                                                                                                                                                                                                                                                                                                                                                                                                                                                                                                                                                                                                                                                                                                                                                                                                                                                                                                                                                                                                                                                                                                                                                              | 0      | 1                 | 1       | 0        | 0        | 3                 | 1             | 0                | 1             |
| Other Sex Crimes        | 15      | 12       | 18    | 18    | 17    | 14    | 11                                                                                                                                                                                                                                                                                                                                                                                                                                                                                                                                                                                                                                                                                                                                                                                                                                                                                                                                                                                                                                                                                                                                                                                                                                                                                                                                                                                                                                                                                                                                                                                                                                                                                                                                                                                                                                                                                                                                                                                                                                                                                                                             | 1      | 13                | 6       | 11       | 10       | 16                | 27            | 36               | 67            |
| Drug Violations         | 49      | 65       | 103   | 74    | 86    | 70    | 48                                                                                                                                                                                                                                                                                                                                                                                                                                                                                                                                                                                                                                                                                                                                                                                                                                                                                                                                                                                                                                                                                                                                                                                                                                                                                                                                                                                                                                                                                                                                                                                                                                                                                                                                                                                                                                                                                                                                                                                                                                                                                                                             | 35     | 40                | 53      | 42       | 43       | 192               | 240           | 139              | 137           |
| Gambling                | 1       | 0        | 0     | 0     | 0     | 0     | 0                                                                                                                                                                                                                                                                                                                                                                                                                                                                                                                                                                                                                                                                                                                                                                                                                                                                                                                                                                                                                                                                                                                                                                                                                                                                                                                                                                                                                                                                                                                                                                                                                                                                                                                                                                                                                                                                                                                                                                                                                                                                                                                              | 0      | 0                 | 0       | 1        | 0        | 0                 | 1             | 0                | 1             |
| Family Offenses         | 0       | 0        | 0     | 1     | 0     | 0     | 0                                                                                                                                                                                                                                                                                                                                                                                                                                                                                                                                                                                                                                                                                                                                                                                                                                                                                                                                                                                                                                                                                                                                                                                                                                                                                                                                                                                                                                                                                                                                                                                                                                                                                                                                                                                                                                                                                                                                                                                                                                                                                                                              | 0      | 0                 | 0       | 0        | 0        | 0                 | 0             | 1                | 0             |
| DUI                     | 6       | 7        | 9     | 11    | 9     | 6     | 9                                                                                                                                                                                                                                                                                                                                                                                                                                                                                                                                                                                                                                                                                                                                                                                                                                                                                                                                                                                                                                                                                                                                                                                                                                                                                                                                                                                                                                                                                                                                                                                                                                                                                                                                                                                                                                                                                                                                                                                                                                                                                                                              | 10     | 7                 | 16      | 12       | 6        | 14                | 15            | 57               | 22            |
| Liquor Laws             | 79      | 127      | 116   | 126   | 165   | 151   | 116                                                                                                                                                                                                                                                                                                                                                                                                                                                                                                                                                                                                                                                                                                                                                                                                                                                                                                                                                                                                                                                                                                                                                                                                                                                                                                                                                                                                                                                                                                                                                                                                                                                                                                                                                                                                                                                                                                                                                                                                                                                                                                                            | 67     | 82                | 37      | 45       | 51       | 150               | 445           | 274              | 293           |
| Disorderly Conduct      | 124     | 105      | 157   | 119   | 125   | 127   | 103                                                                                                                                                                                                                                                                                                                                                                                                                                                                                                                                                                                                                                                                                                                                                                                                                                                                                                                                                                                                                                                                                                                                                                                                                                                                                                                                                                                                                                                                                                                                                                                                                                                                                                                                                                                                                                                                                                                                                                                                                                                                                                                            | 92     | 94                | 79      | 81       | 91       | 479               | 324           | 291              | 203           |
| Vagrancy                | 0       | 4        | 6     | 3     | 7     | 2     | 1                                                                                                                                                                                                                                                                                                                                                                                                                                                                                                                                                                                                                                                                                                                                                                                                                                                                                                                                                                                                                                                                                                                                                                                                                                                                                                                                                                                                                                                                                                                                                                                                                                                                                                                                                                                                                                                                                                                                                                                                                                                                                                                              | 0      | 0                 | 0       | 0        | 0        | 0                 | 0             | 0                | 23            |
| All Other Offenses      | 209     | 189      | 195   | 211   | 173   | 148   | 148                                                                                                                                                                                                                                                                                                                                                                                                                                                                                                                                                                                                                                                                                                                                                                                                                                                                                                                                                                                                                                                                                                                                                                                                                                                                                                                                                                                                                                                                                                                                                                                                                                                                                                                                                                                                                                                                                                                                                                                                                                                                                                                            | 154    | 139               | 112     | 123      | 143      | 492               | 434           | 451              | 567           |
| Month Totals            | 1,117   | 1,000    | 1,293 | 1,085 | 1,175 | 1,004 | 954                                                                                                                                                                                                                                                                                                                                                                                                                                                                                                                                                                                                                                                                                                                                                                                                                                                                                                                                                                                                                                                                                                                                                                                                                                                                                                                                                                                                                                                                                                                                                                                                                                                                                                                                                                                                                                                                                                                                                                                                                                                                                                                            | 840    | 720               | 626     | 628      | 761      | 3,522             | 3,332         | 2,377            | 1,972         |
|                         | AN      |          |       |       |       |       | ALL DESCRIPTION OF THE PARTY OF | 0 1    |                   |         |          | <b>U</b> | cu                | 0 11 1        | ans<br>Nitan Cou |               |