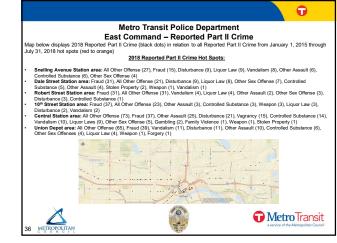

|                                                                                                                 |
| MOA                        | 144    | 161      | 129   | 80   | 514                                                                                                             | handle handle handle                                                                                            |
| Year Totals                | 1,112  | 1,189    | 752   | 761  | 3,814                                                                                                           |                                                                                                                 |































|            |               |          |                           | <b>O</b>                                                                         |                                                  |                                                                      |                           |                                   |                                    |                         |                 | Ū                                         |
|------------|---------------|----------|---------------------------|----------------------------------------------------------------------------------|--------------------------------------------------|----------------------------------------------------------------------|---------------------------|----------------------