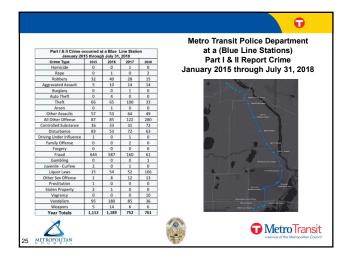

|                         |         |          |       |       |     |      |       |        |                    |         |          |            |               | 6       | )                |      |
|-------------------------|---------|----------|-------|-------|-----|------|-------|--------|--------------------|---------|----------|------------|---------------|---------|------------------|------|
| St. P                   | aul F   | Report   |       |       |     |      |       |        | ce Depa<br>uary 2  |         |          | h July     | 31, :         | 201     | в                |      |
|                         | Metr    | o Tran   |       |       |     |      |       |        | St. Paul<br>h July |         |          | art II Cri | ime           |         |                  |      |
| Offense<br>Description  | January | February | March | April | May | June | July  | August | September          | October | November | December   | Total<br>2015 |         | Total<br>2017    |      |
| Other Assaults          | 53      | 45       | 60    | 59    | 50  | 60   | 64    | 41     | 32                 | 45      | 27       | 41         | 122           | 176     | 153              | 126  |
| Forgery                 | 1       | 0        | 1     | 0     | 0   | 0    | 1     | 0      | 0                  | 0       | 0        | 0          | 0             | 0       | 2                | 1    |
| Fraud<br>(Fare Evasion) | 388     | 421      | 390   | 384   | 382 | 322  | 252   | 224    | 236                | 211     | 207      | 253        | 1,189         | 1,013   | 1,163            | 305  |
| Embezzlement            |         |          |       |       |     |      |       |        |                    |         |          |            | 0             | 0       | 0                | 0    |
| Stolen Property         | 3       | 7        | 3     | 2     | 2   | 2    | 5     | 1      | 1                  | 2       | 1        | 4          | 8             | 13      | 8                | 4    |
| Weapons                 | 8       | 10       | 5     | 2     | 6   | 13   | 7     | 3      | 9                  | 2       | 3        | 4          | 19            | 28      | 17               | 8    |
| Vandalism               | 111     | 95       | 111   | 119   | 105 | 105  | 110   | 70     | 67                 | 89      | 59       | 65         | 321           | 390     | 280              | 115  |
| Prostitution            | 0       | 0        | 0     | 0     | 0   | 2    | 0     | 0      | 0                  | 0       | 0        | 0          | 2             | 0       | 0                | 0    |
| Other Sex Crimes        | 7       | 3        | 10    | 9     | 7   | 13   | 6     | 5      | 4                  | 1       | 4        | 5          | 9             | 12      | 15               | 38   |
| Drug Violations         | 21      | 36       | 27    | 33    | 41  | 40   | 25    | 17     | 21                 | 35      | 10       | 25         | 110           | 89      | 75               | 57   |
| Gambling                | 0       | 0        | 0     | 1     | 1   | 1    | 0     | 0      | 0                  | 0       | 0        | 0          | 0             | 1       | 0                | 2    |
| Family Offenses         | 1       | 0        | 0     | 0     | 2   | 0    | 1     | 0      | 0                  | 0       | 0        | 0          | 1             | 2       | 0                | 1    |
| DUI                     | 0       | 3        | 2     | 8     | 1   | 1    | 2     | 5      | 5                  | 2       | 5        | 3          | 7             | 19      | 7                | 4    |
| Liquor Laws             | 21      | 21       | 38    | 28    | 32  | 28   | 21    | 14     | 15                 | 11      | 14       | 8          | 17            | 100     | 77               | 57   |
| Disorderly Conduct      | 85      | 64       | 84    | 66    | 81  | 80   | 80    | 44     | 57                 | 39      | 39       | 39         | 300           | 150     | 160              | 148  |
| Vagrancy                | 5       | 0        | 2     | 4     | 2   | 2    | 1     | 0      | 0                  | 0       | 0        | 0          | 0             | 0       | 0                | 16   |
| All Other Offenses      | 107     | 106      | 124   | 128   | 124 | 156  | 129   | 92     | 105                | 74      | 76       | 77         | 329           | 288     | 316              | 365  |
| Month Totals            | 811     | 811      | 857   | 843   | 836 | 825  | 704   | 516    | 552                | 511     | 445      | 524        | 2,434         | 2,281   | 2,273            | 1,24 |
|                         | AN      |          |       |       |     |      | 1.000 | 0      |                    |         |          | <b>U</b>   |               | · · · · | ans<br>Nitan Cou |      |

| -              |        |      | Blue   | and     | Green Lin   | ice Department<br>9 Shared Stations         |
|----------------|--------|------|--------|---------|-------------|---------------------------------------------|
| Part-I & II Cr | ime oc |      | ata Bi | lue & ( | Green Line  | ary 2015 through July 31, 2018              |
| Stations       | 2015   | 2016 | 2017   | 2018    | Grand Total | Hervice in Ave Station                      |
| Target Field   | 130    | 109  | 85     | 103     | 455         | Norlet Mid<br>Satur                         |
| Warehouse      | 91     | 119  | 114    | 81      | 405         | Government                                  |
| Nicollet Mall  | 99     | 69   | 39     | 49      | 256         | Philas Station U.S. Bank<br>Station Explore |
| Government     | 114    | 88   | 59     | 33      | 294         |                                             |
| U.S. Bank      | 232    | 158  | 122    | 95      | 607         |                                             |
| Year Totals    | 666    | 554  | 429    | 368     | 2,017       |                                             |
| 22 METROPOL    | TAN    |      |        |         | 0           |                                             |