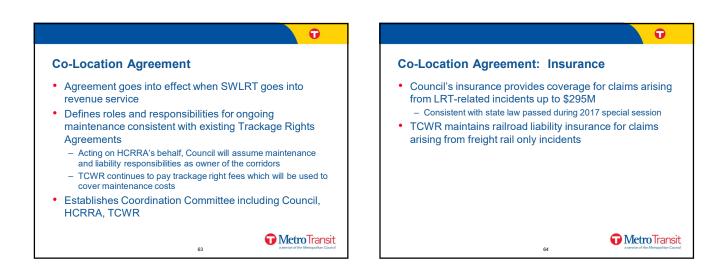

ack accordance with the construction schedule

57

Tetro Transit







Ð

Tetro Transit



### **Settlement Agreement**

• \$18.5M to TCWR for removal of siding track, technical expertise and activities related to construction

61

- Council has paid TCWR \$2.5M to date
- Remaining payments tied to project milestones
- Total amount within \$2.003B Project budget
- TCWR waives all claims against the Council

Tetro Transit

#### Construction Agreement

- Governs Council and TCWR roles and responsibilities
  during construction
- Provides for Construction Coordination Committee
- Allows TCWR to review and comment on contractor submittals
- Defines agreed-to dates when TCWR will temporarily suspend freight rail operations
- Allows TCWR to inspect construction work on freight rail facilities









a service of the Metropolitan Council

MetroTransit
 service of the Metropolitan Council

# **Bus operator workforce**

Ð

- Record low unemployment rate of ~ 2.6%
- National & Statewide professional driver shortage
- Retirement of senior operators plus internal opportunities
- ~90 operators below planned; unfilled work completed by instructors, mechanics and standbys or not operated







- Partnership with ATU
- Tetro Transit