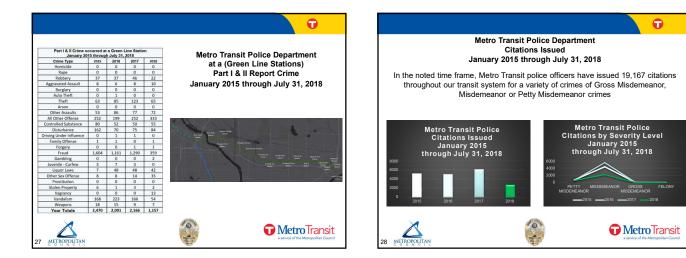

|            |               |          |                           | <b>O</b>                                                                         |                                                  |                                                                      |                           |                                   |                                    |                         |                 | Ū                                         |
|------------|---------------|----------|---------------------------|----------------------------------------------------------------------------------|--------------------------------------------------|----------------------------------------------------------------------|---------------------------|-----------------------------------|------------------------------------|-------------------------|-----------------|-------------------------------------------|
|            |               |          | Metro Tran                | ilure to Pay Fare:<br>sit top reason for citation<br>basis, Metro Transit police |                                                  | ne/Green Li<br>Jan                                                   | ne/ Nort<br>uary 20       | hstar Fare<br>15 throug           | h July 31,                         | Citatio<br>2018         |                 |                                           |
|            |               |          | officers check            | more than 2 million fares.                                                       | Blue Line Fare Evasion C<br>January 2015 through |                                                                      |                           | Fare Evasion C<br>ry 2015 through | Citations/Warning<br>July 31, 2018 |                         |                 | n Citations/Warnings<br>Igh July 31, 2018 |
|            |               |          |                           | charts represent the number                                                      | Citations<br>Month 2015 2016 2017 2018           | Warnings<br>2015 2016 2017 2018                                      | Month 201                 | Citations                         | Warnings 2015 2016 2017 2          | 18 Month                | Citations       | Warnings                                  |
|            |               |          |                           | citations given to those who                                                     | lanuary 53 97 51 65                              | 399 356 411 427                                                      | January 8                 | 5 135 205 71                      | 420 462 739 5                      | 12 January              | 9 2 0           | 3 65 12 88 107                            |
| A A        |               | P N      | nave been tou             | nd to not have paid a fare.                                                      |                                                  | 340      379      251      381        432      302      243      475 | February 64<br>March 53   | 139 151 37<br>116 124 87          | 286 586 601 2<br>336 342 620 6     | 86 February<br>40 March | 6 4 5<br>2 0 0  | 2 61 9 39 92<br>2 91 2 40 97              |
|            |               |          |                           |                                                                                  |                                                  | 643 414 337 687<br>826 345 522 711                                   |                           | 0 100 140 01                      |                                    | 05 April                | 2 0 4           | 0 35 9 31 132                             |
|            |               |          |                           | 124                                                                              |                                                  | 826 345 522 711<br>1,069 472 330 618                                 |                           |                                   |                                    | 210 May<br>15 June      | 8 2 0<br>12 0 0 | 1 44 4 66 94<br>0 28 10 84 80             |
|            | A Line BRT    |          |                           |                                                                                  |                                                  | 1,056 470 500 425<br>654 380 500                                     | July 18<br>August 14      |                                   | 896 394 627 6                      | 32 July                 | 8 0 0           | 1 90 10 74 57                             |
|            | ned in June 2 |          | Contraction of the second |                                                                                  | September 38 48 8                                | 594 490 637                                                          | August 14<br>September 12 | 4 89 60<br>2 76 73                | 1.080 573 726                      | September               | 1 0 0           | 18 14 139                                 |
| Year       |               | Warnings |                           |                                                                                  |                                                  | 440 253 513<br>302 269 364                                           | October 98<br>November 53 | 3 60 75<br>3 82 109               | 693 369 655<br>699 337 542         | October                 | 9 0 0           | 20 9 78                                   |
| 2016       | 32            | 661      |                           |                                                                                  | December 53 42 10                                | 399 472 320                                                          | December 17               | 7 57 53                           | 769 405 345                        | December                | 1 1 0           | 13 5 47                                   |
| 2017       | 32            | 1,716    |                           |                                                                                  | Grand Total 582 571 203 310                      | 7,154 4,602 4,928 3,724                                              | Grand Total 1,3           | 74 1,127 1,371 559                | 8,440 5,521 7,226 5                | 100 Grand Tota          | 68 11 16        | 9 514 130 903 659                         |
| 2018 (YTD) | 8             | 1,674    |                           |                                                                                  |                                                  |                                                                      |                           |                                   |                                    |                         |                 |                                           |
| Total      | 72            | 4,051    |                           |                                                                                  |                                                  |                                                                      |                           |                                   |                                    |                         |                 |                                           |
|            |               |          |                           | e Service of the Metropolitan Council                                            |                                                  |                                                                      |                           |                                   |                                    | (                       |                 | oTransit                                  |
|            |               |          |                           |                                                                                  |                                                  |                                                                      |                           |                                   |                                    |                         |                 |                                           |

| Month     | 2015  | 2016  | 2017  | 2018  | Assist Other Agency                                                        |
|-----------|-------|-------|-------|-------|----------------------------------------------------------------------------|
| January   | 109   | 237   | 159   | 155   | Like all law enforcement agencies in                                       |
| February  | 85    | 196   | 174   | 130   | Minnesota, the Metro Transit Police                                        |
| March     | 162   | 277   | 203   | 172   | Department responds to requests from                                       |
| April     | 152   | 266   | 211   | 168   | other agencies.                                                            |
| May       | 216   | 328   | 233   | 237   | This information represents how often.                                     |
| June      | 234   | 314   | 230   | 219   |                                                                            |
| July      | 308   | 286   | 269   | 193   | Metro Transit Police<br>Assist Other Agencies                              |
| August    | 223   | 296   | 265   |       | January 2015 through July 31, 2018                                         |
| September | 199   | 207   | 243   |       | 350                                                                        |
| October   | 208   | 255   | 211   |       |                                                                            |
| November  | 192   | 180   | 196   |       | 150                                                                        |
| December  | 210   | 160   | 151   |       | 50<br>0 Jan Pep Mar Apr May Jun jul Aug Sep Oct Nov Dec                    |
| Total     | 2,298 | 3,002 | 2,545 | 1,274 | 2011 Feb Mar Apr May 300 301 Aug 340 Oct NoV Dec<br>2015 -2016 -2017 -2018 |

Ð

#### Background

- Twin Cities & Western Railroad (TCWR) operates freight service through Bass Lake Spur and Kenilworth Corridor
- Council to acquire Bass Lake Spur and Kenilworth Corridor for construction and operation of SWLRT
- Some siding track in St. Louis Park and Hopkins will be removed to accommodate LRT
- TCWR will need to vacate siding track accordance with the construction schedule