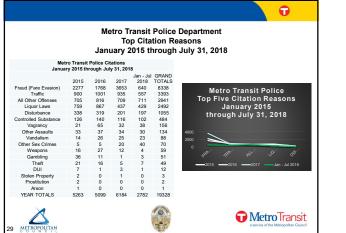

57

Tetro Transit

Ð

Tetro Transit

### **Settlement Agreement**

• \$18.5M to TCWR for removal of siding track, technical expertise and activities related to construction

61

- Council has paid TCWR \$2.5M to date
- Remaining payments tied to project milestones
- Total amount within \$2.003B Project budget
- TCWR waives all claims against the Council

Tetro Transit