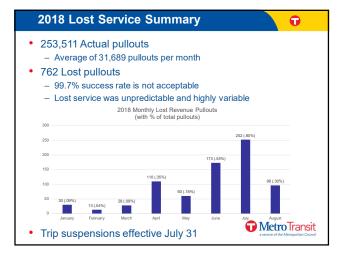

the Council

Tetro Transit

#### Construction Agreement

- Governs Council and TCWR roles and responsibilities
  during construction
- Provides for Construction Coordination Committee
- Allows TCWR to review and comment on contractor submittals
- Defines agreed-to dates when TCWR will temporarily suspend freight rail operations
- Allows TCWR to inspect construction work on freight rail facilities









a service of the Metropolitan Council

MetroTransit
 service of the Metropolitan Council

# **Bus operator workforce**

Ð

- Record low unemployment rate of ~ 2.6%
- National & Statewide professional driver shortage
- Retirement of senior operators plus internal opportunities
- ~90 operators below planned; unfilled work completed by instructors, mechanics and standbys or not operated







- Partnership with ATU
- Tetro Transit