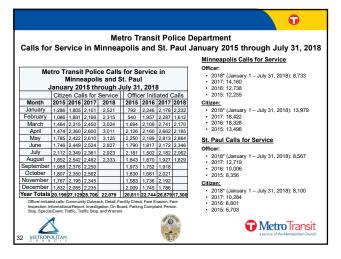

|                                                                                                                 |
| MOA                        | 144    | 161      | 129   | 80   | 514                                                                                                             | handle handle handle                                                                                            |
| Year Totals                | 1,112  | 1,189    | 752   | 761  | 3,814                                                                                                           |                                                                                                                 |































|            |               |          |                           | <b>O</b>                                                                         |                                                  |                                                                      |                           |                                   |                                    |                         |                 | Ū                                         |
|------------|---------------|----------|---------------------------|----------------------------------------------------------------------------------|--------------------------------------------------|----------------------------------------------------------------------|---------------------------|----------------