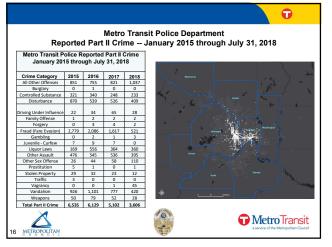

| o Tran |                                                         |                                                                                                                                                                                |                                                                                                                                                                                                                                                                                                          |                                                      |
|--------|---------------------------------------------------------|--------------------------------------------------------------------------------------------------------------------------------------------------------------------------------|----------------------------------------------------------------------------------------------------------------------------------------------------------------------------------------------------------------------------------------------------------------------------------------------------------|------------------------------------------------------|
| ry 201 | d Parl                                                  |                                                                                                                                                                                | County<br>Ily 31,                                                                                                                                                                                                                                                                                        | ,                                                    |
| 110    | 55                                                      | 27                                                                                                                                                                             | 24                                                                                                                                                                                                                                                                                                       | 216                                                  |
| 0      | 0                                                       | 0                                                                                                                                                                              | 0                                                                                                                                                                                                                                                                                                        | 0                                                    |
| 11     | 6                                                       | 14                                                                                                                                                                             | 3                                                                                                                                                                                                                                                                                                        | 34                                                   |
|        | 3,741                                                   | 2,743                                                                                                                                                                          | 2,280                                                                                                                                                                                                                                                                                                    | 12,698                                               |
|        | 2,319                                                   | 2,315                                                                                                                                                                          | 1,295                                                                                                                                                                                                                                                                                                    | 8,400                                                |
| -      | 0                                                       | 0                                                                                                                                                                              |                                                                                                                                                                                                                                                                                                          | 1                                                    |
|        | 5                                                       | 2                                                                                                                                                                              | 3                                                                                                                                                                                                                                                                                                        | 17                                                   |
|        |                                                         |                                                                                                                                                                                |                                                                                                                                                                                                                                                                                                          | 4                                                    |
|        |                                                         |                                                                                                                                                                                |                                                                                                                                                                                                                                                                                                          | 2                                                    |
| ,535   | 6,129                                                   | 5,102                                                                                                                                                                          | 3,606                                                                                                                                                                                                                                                                                                    | 21,372                                               |
| 2      | 015<br>110<br>0<br>11<br>934<br>471<br>1<br>7<br>0<br>1 | 015      2016        110      55        0      0        11      6        934      3,741        .471      2,319        1      0        7      5        0      2        1      1 | ois      2016      2017        110      55      27        0      0      0      1        11      6      14        934      3,741      2,743        471      2,319      2,315        1      0      0        7      5      2        0      2      1        1      1      0        535      6,129      5,102 | $\begin{array}{cccccccccccccccccccccccccccccccccccc$ |