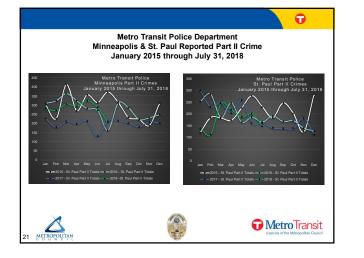

|                     |      |       |      |      |            |                                   |       |                |       |       |            |                  |          |          |                  | Ð       |           |
|---------------------|------|-------|------|------|------------|-----------------------------------|-------|----------------|-------|-------|------------|------------------|----------|----------|------------------|---------|-----------|
|                     |      |       |      |      |            | Metro Tra<br>Reporte<br>anuary 20 | d P   | art            | II C  | rim   | e by C     | City             |          |          |                  |         |           |
|                     |      | ll by |      |      |            |                                   | Part  | ll by          | City  |       |            |                  | Pa       | rt II by | / City           |         |           |
| January 20          |      |       |      |      |            | January 2                         | 015 t | hroug          | h Jub | 31,2  | 2018       | Januar           | y 2015   | throu    | gh Ju            | y 31, 2 | 2018      |
| City                | 2015 | 2016  | 2017 | 2018 | City Total | City                              | 2015  | 2016           | 2017  | 2018  | City Total | City             | 2015     | 2016     | 2017             | 2018    | City Tota |
| Anoka               | 9    | 8     | 2    | 3    | 22         | Elk River                         | 5     | 3              | 1     | 1     | 10         | Oakdale          | 0        | 1        | 0                | 0       | 1         |
| Apple Valley        | 1    | 0     | 0    | 0    | 1          | Falcon Heights                    | 2     | 5              | 6     | 4     | 17         | Plymouth         | 0        | 0        | 2                | 0       | 2         |
| Arden Hills         | 1    | 0     | 0    | 0    | 1          | Fort Snelling                     | 73    | 62             | 48    | 31    | 214        | Ramsey           | 6        | 3        | 0                | 0       | 9         |
| Bayport             | 0    | 0     | 1    | 0    | 1          | Fridey                            | 60    | 17             | 7     | 6     | 90         | Richfield        | 12       | 13       | 13               | 3       | 41        |
| Big Lake            | 2    | 2     | 1    | 2    | 7          | Golden Valley                     | 0     | 8              | 0     | 0     | 8          | Robbinsdale      | 5        | 6        | 7                | 5       | 23        |
| Blaine              | 4    | 3     | 6    | 1    | 14         | Hopkins                           | 0     | 0              | 2     | 2     | 4          | Rosemount        | 0        | 0        | 0                | 1       | 1         |
| Bloomington         | 205  | 227   | 174  | 110  | 716        | Inver Grove Heights               | 1     | 0              | 5     | 0     | 6          | Roseville        | 12       | 12       | 14               | 17      | 55        |
| Brooklyn Center     | 91   | 60    | 92   | 127  | 370        | Lakeville                         | 0     | 0              | 1     | 2     | 3          | Shakopee         | 1        | 0        | 0                | 0       | 1         |
| Brooklyn Park       | 8    | 11    | 9    | 21   | 49         | Little Canada                     | 2     | 2              | 2     | 0     | 6          | South St. Paul   | 0        | 1        | 0                | 0       | 1         |
| Burnsville          | 0    | 1     | 0    | 0    | 1          | Maple Grove                       | 2     | 0              | 0     | 0     | 2          | Soring Lake Park | 1        | 0        | 0                | 0       | 1         |
| Champlin            | 0    | 0     | 1    | 1    | 2          | Maplewood                         | 18    | 17             | 16    | 20    | 71         | St. Louis Park   | 5        | 12       | 6                | 2       | 25        |
| Columbia<br>Heights | 8    | 11    | 3    | 6    | 28         | Minneapolis                       | 3.522 | 3.332          | 2.377 | 1.972 | 11.203     | St Paul          | 2.434    | 2.281    | 2.273            | 1.247   | 8.235     |
| Columbus            | 0    | 0     | 0    | 1    | 1          | Minnetorika                       | 1     | 0              | 0     | 1     | 2          | St. Stephen      | 1        | 0        | 0                | 0       | 1         |
| Coon Rapids         | 22   | 13    | 9    | 7    | 51         | Mound                             | 1     | 0              | 0     | 0     | 1          | Wayzata          | 1        | 2        | 1                | 1       | 5         |
| Cottage Grove       | 0    | 0     | 0    | 1    | 1          | Mounds View                       | 0     | 1              | 0     | 2     | 3          | West St. Paul    | 7        | 4        | 7                | 0       | 18        |
| Crystal             | 0    | 3     | 1    | 0    | 4          | New Brighton                      | 1     | 0              | 1     | 2     | 4          | White Bear Lake  | 0        | 1        | 0                | 0       | 1         |
| Eagan               | 2    | 0     | 1    | 0    | 3          | New Hope                          | 0     | 1              | 1     | 3     | 5          | Woodbury         | 0        | 1        | 0                | 0       | 1         |
| Edina               | 7    | 4     | 9    | 1    | 21         | North St. Paul                    | 1     | 0              | 3     | 3     | 7          | (Blank)          | 1        | 1        | 0                | 0       | 2         |
| Grand Total         | 360  | 343   | 309  | 281  | 1.293      | Grand Total                       | 3.689 | 3 448          | -     |       | 11.656     | Grand Total      | 2 487    | 2.338    |                  | 1.279   | 8.430     |
| 18 METRO            | DPOL | ITAN  | 4    |      |            |                                   |       | and the second | 3 ×   |       |            | (                | <b>ו</b> | Me       | tro<br>of the Me | nu      | DIC       |