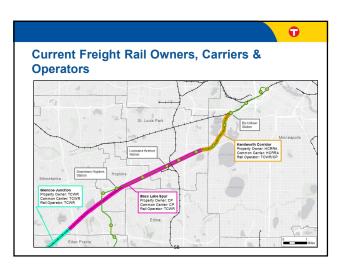

ember  | 192   | 180   | 196   |       | 150                                                                        |
| December  | 210   | 160   | 151   |       | 50<br>0 Jan Pep Mar Apr May Jun jul Aug Sep Oct Nov Dec                    |
| Total     | 2,298 | 3,002 | 2,545 | 1,274 | 2011 Feb Mar Apr May 300 301 Aug 340 Oct NoV Dec<br>2015 -2016 -2017 -2018 |

















Ð

#### Background

- Twin Cities & Western Railroad (TCWR) operates freight service through Bass Lake Spur and Kenilworth Corridor
- Council to acquire Bass Lake Spur and Kenilworth Corridor for construction and operation of SWLRT
- Some siding track in St. Louis Park and Hopkins will be removed to accommodate LRT
- TCWR will need to vacate siding track accordance with the construction schedule

57

Tetro Transit







Ð

Tetro Transit



### **Settlement Agreement**

• \$18.5M to TCWR for removal of siding track, technical expertise and activities related to construction

61

- Council has paid TCWR \$2.5M to date
- Remaining payments tied to project milestones
- Total amount within \$2.003B Project budget
- TCWR waives all claims against the Council

Tetro Transit

#### Construction Agreement

- Governs Council and TCWR roles and responsibilities
  during construction
- Provides for Construction Coordination Committee
- Allows TCWR to review and comment on contractor submittals
- Defines agreed-to dates when TCWR will temporarily suspend freight rail operations
- Allows TCWR to inspect construction work on freight rail facilities









a service of the Metropolitan Council

MetroTransit
 servi