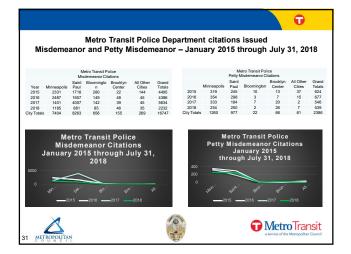

|                                                                                                                 |
| MOA                        | 144    | 161      | 129   | 80   | 514                                                                                                             | handle handle handle                                                                                            |
| Year Totals                | 1,112  | 1,189    | 752   | 761  | 3,814                                                                                                           |                                                                                                                 |































|            |               |          |                           | <b>O</b>                                                                         |                                                  |                                                                      |                           |                                   |                                    |                         |                 | Ū                                         |
|------------|---------------|----------|---------------------------|----------------------------------------------------------------------------------|--------------------------------------------------|----------------------------------------------------------------------|---------------------------|--------------