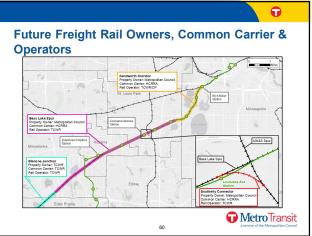

r  | 192   | 180   | 196   |       | 150                                                                        |
| December  | 210   | 160   | 151   |       | 50<br>0 Jan Pep Mar Apr May Jun jul Aug Sep Oct Nov Dec                    |
| Total     | 2,298 | 3,002 | 2,545 | 1,274 | 2011 Feb Mar Apr May 300 301 Aug 340 Oct NoV Dec<br>2015 -2016 -2017 -2018 |

















Ð

#### Background

- Twin Cities & Western Railroad (TCWR) operates freight service through Bass Lake Spur and Kenilworth Corridor
- Council to acquire Bass Lake Spur and Kenilworth Corridor for construction and operation of SWLRT
- Some siding track in St. Louis Park and Hopkins will be removed to accommodate LRT
- TCWR will need to vacate siding track accordance with the construction schedule

57

Tetro Transit







Ð

Tetro Transit



### **Settlement Agreement**

• \$18.5M to TCWR for removal of siding track, technical expertise and activities related to construction

61

- Council has paid TCWR \$2.5M to date
- Remaining payments tied to project milestones
- Total amount within \$2.003B Project budget
- TCWR waives all claims against the Council

Tetro Transit

#### Construction Agreement

- Governs Council and TCWR roles and responsibilities
  during construction
- Provides for Construction Coordination Committee
- Allows TCWR to review and comment on contractor submittals
- Defines agreed-to dates when TCWR will temporarily suspend freight rail operations
- Allows TCWR to inspect construction work on freight rail facilities









a service of the Metropolitan Council

MetroTransit
 service o