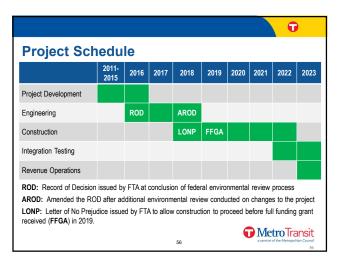

Other Agencies                              |
| August    | 223   | 296   | 265   |       | January 2015 through July 31, 2018                                         |
| September | 199   | 207   | 243   |       | 350                                                                        |
| October   | 208   | 255   | 211   |       |                                                                            |
| November  | 192   | 180   | 196   |       | 150                                                                        |
| December  | 210   | 160   | 151   |       | 50<br>0 Jan Pep Mar Apr May Jun jul Aug Sep Oct Nov Dec                    |
| Total     | 2,298 | 3,002 | 2,545 | 1,274 | 2011 Feb Mar Apr May 300 301 Aug 340 Oct NoV Dec<br>2015 -2016 -2017 -2018 |

















Ð

#### Background

- Twin Cities & Western Railroad (TCWR) operates freight service through Bass Lake Spur and Kenilworth Corridor
- Council to acquire Bass Lake Spur and Kenilworth Corridor for construction and operation of SWLRT
- Some siding track in St. Louis Park and Hopkins will be removed to accommodate LRT
- TCWR will need to vacate siding track accordance with the construction schedule

57

Tetro Transit







Ð

Tetro Transit



### **Settlement Agreement**

• \$18.5M to TCWR for removal of siding track, technical expertise and activities related to construction

61

- Council has paid TCWR \$2.5M to date
- Remaining payments tied to project milestones
- Total amount within \$2.003B Project budget
- TCWR waives all claims against the Council

Tetro Transit

#### Construction