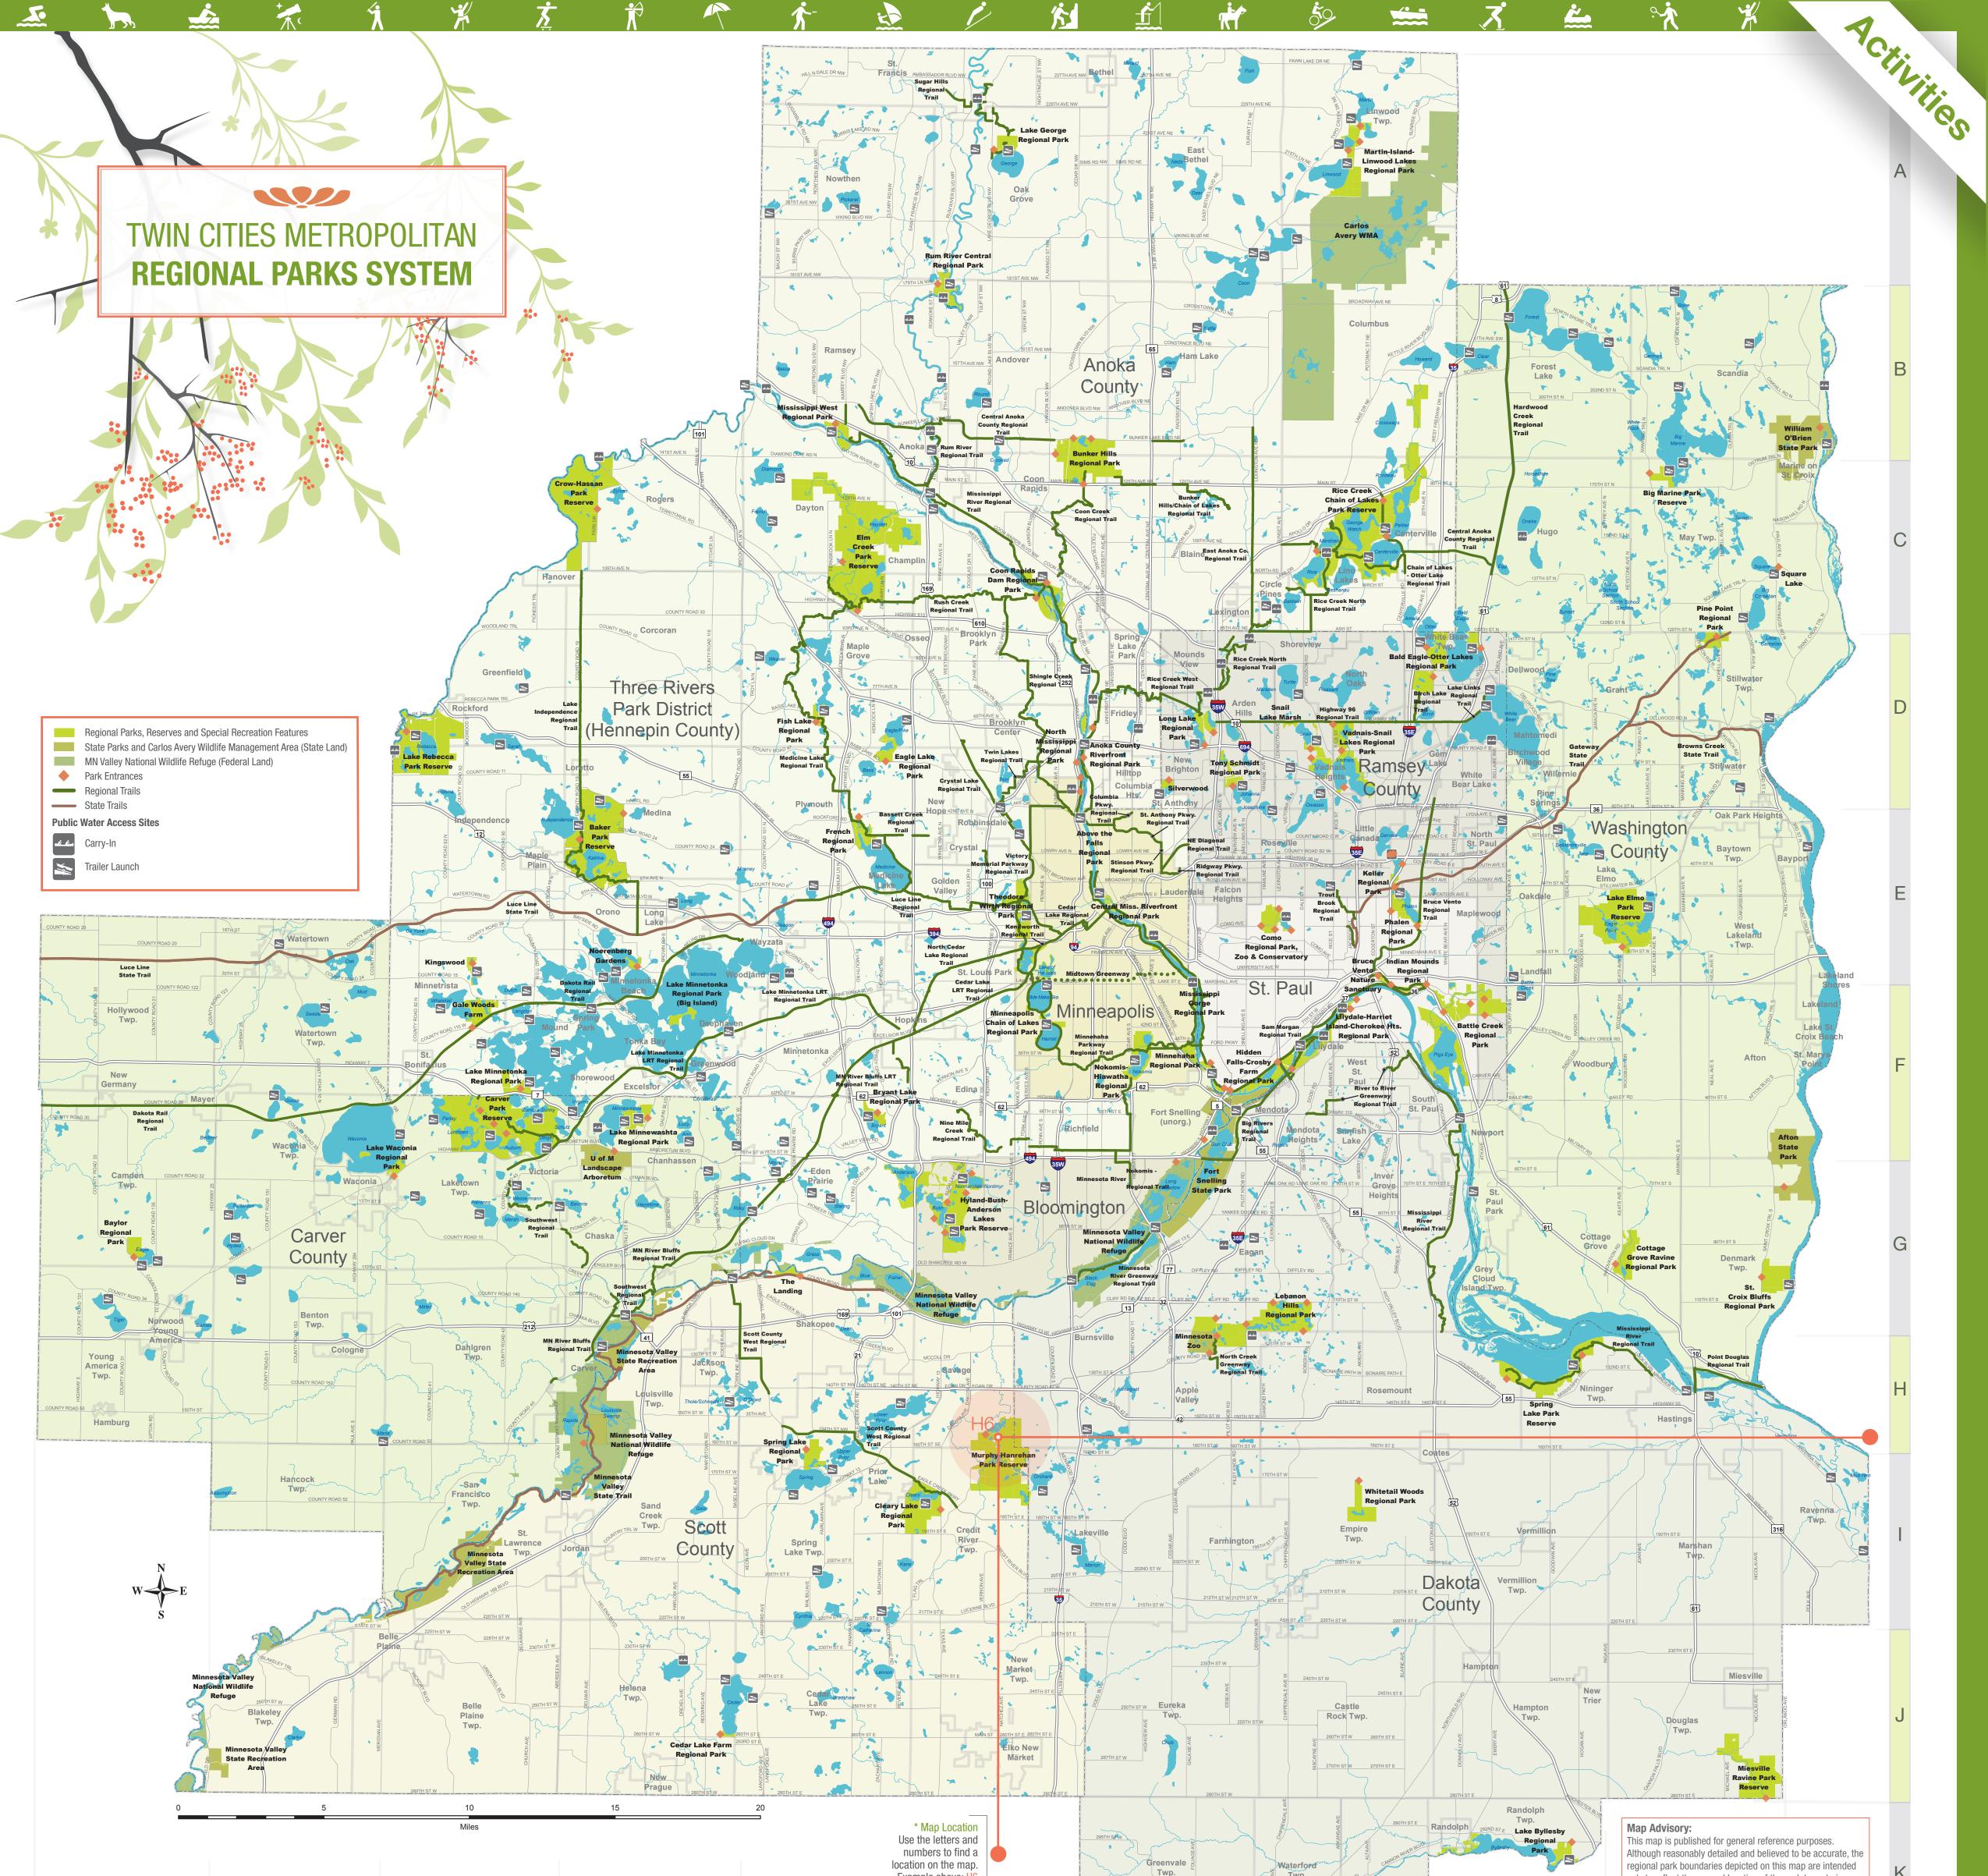

Anoka County Carver County City of Bloomington Dakota County Minneapolis Park and Recreation Board Ramsey County City of Saint Paul Scott County Three Rivers Park District Washington County

| 1 2 3 4 5 6 7 8 9 10 11 |   |   |   |   | Exan | nple above: <mark>H6</mark> | 320TH ST W | Caption<br>330TH ST W |   | only to reflect the general location of the Park users should be aware of the bout the regional parks, park reserves, and using those facilities. Changes to region may have occurred since the publication | Indaries and limits of<br>trails while visiting or<br>onal park boundaries |
|-------------------------|---|---|---|---|------|-----------------------------|------------|-----------------------|---|-------------------------------------------------------------------------------------------------------------------------------------------------------------------------------------------------------------|----------------------------------------------------------------------------|
|                         | 1 | 2 | 3 | 4 | 5    | 6                           | 7          | 8                     | 9 | 10                                                                                                                                                                                                          | 11                                                                         |

## **REGIONAL PARKS, PARK RESERVES, AND SPECIAL RECREATION FEATURES**

|                                                                                                                                                 | Archery | Biking        | Boating    | Camping  | DISC Golf<br>Fishing | Hiking      | Horse Trails | Mountain Biking | Off Leash Dog | Paddling     | Picnic Area    | Playground  | swimming<br>Visitor Center | XC Skiing    | Ski Snowboard | lce Fishing | Sledding | Snowmobiling | Snowshoeing<br>Transit |     |
|-------------------------------------------------------------------------------------------------------------------------------------------------|---------|---------------|------------|----------|----------------------|-------------|--------------|-----------------|---------------|--------------|----------------|-------------|----------------------------|--------------|---------------|-------------|----------|--------------|------------------------|-----|
| Map Location *                                                                                                                                  |         | ة<br>ري<br>ش≊ |            |          |                      |             | _            |                 | _             |              |                |             |                            |              |               |             |          |              |                        | N   |
| Anoka County Parks (763)757-3920 www.anokacountyparks.com                                                                                       | Λ       | 004           |            | <u> </u> |                      | - //        | N1           | -               | 1.23          | ,            | , ,            |             |                            |              |               |             |          |              |                        |     |
| D6 Anoka County Riverfront Regional Park                                                                                                        |         | ోం ≍          |            |          |                      | الأ ا       |              |                 |               | <u>i</u>     | <del>A</del> i | <b>i</b> -  |                            |              |               |             |          |              |                        |     |
| C6 Bunker Hills Regional Park                                                                                                                   | Ŕ       | 50            |            | 1        |                      | <b>'</b> Å/ |              |                 | •             |              | <del>A</del> i | -           | <u>s</u>                   |              | ł             |             |          |              | <u>x</u>               | )   |
| C6 Coon Rapids Dam Regional Park                                                                                                                |         | ోం 🛫          |            |          |                      | · /         |              |                 |               | ÷            | <del>A</del> . | <u>.</u>    |                            | - <i>*</i> / |               | J           |          |              | <u>x</u>               | ) [ |
| A6 Lake George Regional Park                                                                                                                    |         | ోం ≍          |            |          |                      | í //        |              |                 |               | ÷            | <del>⊼</del> • | نہ <i>م</i> | <u>.</u>                   |              |               |             | 4        | i.           |                        | E   |
| A8 Martin-Island-Linwood Lakes Regional Park                                                                                                    |         | ž             |            |          |                      | · /         |              |                 |               | ÷            | ₩<br>A         | -           | ž.                         |              |               | J           |          | i.           |                        | 1   |
| B5 Mississippi West Regional Park                                                                                                               |         | ×             |            |          |                      |             |              |                 |               | ž            |                |             |                            |              |               |             |          |              |                        |     |
| C8 Rice Creek Chain-of-Lakes Park Reserve (Wargo Nature Center)                                                                                 |         | ోం 🛫          | ₩ /        |          |                      | í //        |              |                 |               |              |                |             | <u>s</u>                   | - <b>?</b> ` | ļ             | J           | 4        | Ŀ,           | <u>k</u>               | R   |
| B6 Rum River Central Regional Park                                                                                                              |         | 50 ₹          | <b>⊨</b> / |          |                      | í //        |              |                 |               | <b>بُلْخ</b> | ₽.             | -           |                            | Ĭ,           | ļ             |             |          |              |                        |     |
| Anoka County Regional Trails: Bunker Hills-Chain of Lakes (C7), Central Anoka Co<br>Rice Creek North (C8), Rice Creek West (D7), Rum River (A6) | ount    | y (B5-I       | B7), (     | Coor     | Cree                 | ek (C       | 6), E        | ast A           | Anoka         | a Coi        | unty (         | C7),        | Miss                       | issipp       | oi Riv        | er (C       | )5-D7    | 7),          |                        | i i |
| City of Bloomington Parks (952) 563-8877 www.bloomingtonmn.gov                                                                                  |         |               |            |          |                      |             |              |                 |               |              |                |             |                            |              |               |             |          |              |                        |     |
| G6 Hyland-Bush-Anderson Lakes Park Reserve                                                                                                      |         | ోం ≠          |            | Ż        | - /                  | í //        |              |                 |               | <u>i</u>     | <del>A</del> . | نہ 🛪        | <u>s</u>                   | - <i>3</i> 7 | Ň             |             |          |              |                        |     |
| Carver County Parks (952) 563-8877 www.co.carver.mn.us/parks                                                                                    |         |               |            |          |                      |             |              |                 |               |              |                |             |                            |              |               |             |          |              |                        |     |
| G1 Baylor Regional Park                                                                                                                         |         | ోం ≍          | ₩/         | 1        | - /                  | الأ ا       |              |                 |               | <u>i</u>     | <del>,</del>   | یہ ا        | <u>s</u> 4                 | -X           | i I           |             |          |              | Ś                      |     |
| F4 Lake Minnewashta Regional Park                                                                                                               |         | 50 €          |            |          |                      | ×           |              |                 |               |              | <del>A</del> i |             |                            | <b>₹</b> \$  |               |             |          |              | Ś                      |     |
| G3 Lake Waconia Regional Park                                                                                                                   |         | ž             |            |          |                      | í //        |              |                 |               | · .          | <del></del>    |             |                            |              |               |             | 6        |              | Ż                      | S   |
| Carver County Regional Trails: Dakota Rail (F1-F2), MN River Bluffs (G4-H4), Southw                                                             | est (   | G3-G4)        | )          |          |                      |             |              |                 |               |              |                |             |                            |              |               |             |          |              |                        |     |
| Dakota County Parks (952) 891-7000 www.co.dakota.mn.us/parks                                                                                    | _       |               |            |          |                      |             |              |                 |               |              |                |             |                            |              |               |             |          |              |                        |     |

| Dakota Gounty Parks (952) 091-7000 www.co.uakota.nni.us/parks |        |                                                                                                                                                                                                                                                                                                                                                                                                                                                                                                                                                                                                                                                                                                                                                                                                                                                                                                                                                                                                                                                                                                                                                                                                                                                                                                                                                                                                                      |           |            |          |
|---------------------------------------------------------------|--------|----------------------------------------------------------------------------------------------------------------------------------------------------------------------------------------------------------------------------------------------------------------------------------------------------------------------------------------------------------------------------------------------------------------------------------------------------------------------------------------------------------------------------------------------------------------------------------------------------------------------------------------------------------------------------------------------------------------------------------------------------------------------------------------------------------------------------------------------------------------------------------------------------------------------------------------------------------------------------------------------------------------------------------------------------------------------------------------------------------------------------------------------------------------------------------------------------------------------------------------------------------------------------------------------------------------------------------------------------------------------------------------------------------------------|-----------|------------|----------|
| K9 Lake Byllesby Regional Park                                | ్ 🗯 🛆  | ✓ <sup>1</sup> / <sub>×</sub>                                                                                                                                                                                                                                                                                                                                                                                                                                                                                                                                                                                                                                                                                                                                                                                                                                                                                                                                                                                                                                                                                                                                                                                                                                                                                                                                                                                        | 氷井が肉      |            |          |
| G8 Lebanon Hills Regional Park                                | Δ      | <br><br><br><br><br><br><br><br><br><br><br><br><br><br><br><br><br><br><br><br><br><br><br><br><br><br><br><br><br><br><br><br><br><br><br><br><br><br><br><br><br><br><br><br><br><br><br><br><br><br><br><br><br><br><br><br><br><br><br><br><br><br><br><br><br><br><br><br><br><br><br><br><br><br><br><br><br><br><br><br><br><br><br><br><br><br><br><br><br><br><br><br><br><br><br><br><br><br><br><br><br><br><br><br><br><br><br><br><br><br><br><br><br><br><br><br><br><br><br><br><br><br><br><br><br><br><br><br><br><br><br><br><br><br><br><br><br><br><br><br><br><br><br><br><br><br><br><br><br><br><br><br><br><br><br><br><br><br><br><br><br><br><br><br><br><br><br><br><br><br><br><br><br><br><br><br><br><br><br><br><br><br><br><br><br><br><br><br><br><br><br><br><br><br><br><br><br><br><br><br><br><br><br><br><br><br><br><br><br><br><br><br><br><br><br><br><br><br><br><br><br><br><br><br><br><br><br><br><br><br><br><br><br><br><br><br><br><br><br><br><br><br><br><br><br><br><br><br><br><br><br><br><br><br><br><br><br><br><br><br><br><br><br><br><br><br><br><br><br><br><br><br><br><br><br><br><br><br><br><br><br><br><br><br><br><br><br><br><br><br><br><br><br><br><br><br><br><br><br><br><br><br><br><br><br><br><br><br><br><br><br><br><br><br><br><br><br><br><br><br><br><br><br><br><br><br><br><br><br><br><br><br><br><br><br><br><br><br><br><br><br> | ※ 本 が ば 火 | - <b>-</b> | <u>x</u> |
| J10 Miesville Ravine Park Reserve                             |        | <b>∕</b> ∎ <b>′</b> ∕                                                                                                                                                                                                                                                                                                                                                                                                                                                                                                                                                                                                                                                                                                                                                                                                                                                                                                                                                                                                                                                                                                                                                                                                                                                                                                                                                                                                | 茶井        |            | <u>X</u> |
| H9 Spring Lake Park Reserve                                   | t 5₀ Δ | <b>'</b> */                                                                                                                                                                                                                                                                                                                                                                                                                                                                                                                                                                                                                                                                                                                                                                                                                                                                                                                                                                                                                                                                                                                                                                                                                                                                                                                                                                                                          | 井 🌜 🚿     |            | X        |
| 18 Whitetail Woods Regional Park                              | Δ      | <b>'</b> */                                                                                                                                                                                                                                                                                                                                                                                                                                                                                                                                                                                                                                                                                                                                                                                                                                                                                                                                                                                                                                                                                                                                                                                                                                                                                                                                                                                                          | 本 を       | <b>S</b>   | Ś        |

Dakota County Regional Trails: Big Rivers (F8), Minnesota River (G7), Mississippi River (F8-H10), North Creek (H7), River to River (F8)

| Minneapolis Park and Recreation Board (612) 230-6400 www.minneapolisparks.org |         |                |                                         |       |  |  |  |  |  |
|-------------------------------------------------------------------------------|---------|----------------|-----------------------------------------|-------|--|--|--|--|--|
| E7 Above the Falls Regional Park                                              | ోం      | *              | 漱井を                                     | Ģ     |  |  |  |  |  |
| E7 Central Mississippi Riverfront Regional Park                               | ోం 🗯    | *              | ********                                |       |  |  |  |  |  |
| F6 Minneapolis Chain-of-Lakes Regional Park                                   | t 50 🗯  | *              | <b>*</b>                                | 4     |  |  |  |  |  |
| F7 Minnehaha Regional Park                                                    | 50      | ∱ ≤ 1          | ▼<br>★<br>本<br>★<br>★                   | X     |  |  |  |  |  |
| F7 Mississippi Gorge Regional Park                                            | ోం 🗯    | *              | ★ 주 &                                   | Ģ     |  |  |  |  |  |
| F7 Nokomis-Hiawatha Regional Park                                             | t so 🗯  | ✓ <sup>*</sup> | <u>美</u> 开 🌜 🔏                          | 1 X 6 |  |  |  |  |  |
| D6 North Mississippi Regional Park (MPRB part)                                | ోం 🗯    | ✓ <sup>★</sup> | * · · · · · · · · · · · · · · · · · · · | Ģ     |  |  |  |  |  |
| E6 Theodore Wirth Regional Park                                               | t s 🕯 🗯 | ∱ ≤ 1          | ≶ 美开を至于?                                | x 🖌 🖌 |  |  |  |  |  |

Minneapolis Park and Recreation Board Regional Trails: Cedar Lake (E6-E7), Columbia Parkway (E7), Kenilworth (E6), Luce Line (E6), Minnehaha Parkway (F6-F7), NE Diagonal (E7), Ridgway Parkway (E7), St. Anthony Parkway (E7), Shingle Creek (E6), Victory Memorial (E6)

|                                                                                    | Archery           | Biking | Boating | Camping |      | UISC GUII<br>Fishina | Hiking   | Horse Trails | Mountain Bikir | Off Leash Dog | Paddling   | Picnic Area | Playground | Swimming | Visitor Center | XC Skiing         | Ski Snowboar | lce Fishing | Sledding | Snowmobiling | Snowshoeing | Transit |
|------------------------------------------------------------------------------------|-------------------|--------|---------|---------|------|----------------------|----------|--------------|----------------|---------------|------------|-------------|------------|----------|----------------|-------------------|--------------|-------------|----------|--------------|-------------|---------|
| Map Location *                                                                     | <b>i</b> ∂        | ി      | 0 🗯     |         | \$   | - /                  | <b>'</b> | Ŕ            | 59             | 1             | , <b>#</b> | ₩           | ·&-        | <u>.</u> | 4              | <b>-</b> 77       | ×            | J.          | 5        | <b>.</b>     | Ŕ           | Ģ       |
| Ramsey County Parks and Recreation (651) 748-2500 www.ramseycou                    | ınty.             | us/    | parl    | (S      |      |                      |          |              |                |               |            |             |            |          |                |                   |              |             |          |              |             |         |
| D9 Bald Eagle-Otter Lakes Regional Park (Tamarack Nature Center)                   |                   | ~      | 0 🗯     | 1       |      |                      | 0.01     |              |                | 1             | , <u>*</u> | Æ           | ·&-        |          | ł              | <del>.</del><br>? |              |             |          |              | 江江          |         |
| F9 Battle Creek-Indian Mounds Regional Park (Battle Creek part)                    |                   | ീ      | ~       |         |      |                      | Ά        |              | 59             | -             | 2          | ₳           | •          | <u></u>  |                | <u>₹</u>          |              |             | 7        |              | Ż           | Ē       |
| D7 Long Lake Regional Park                                                         |                   |        | 0 🗯     |         |      |                      | <b>'</b> | r            |                |               |            | Æ           |            | <u>.</u> |                |                   |              |             |          |              |             | F       |
| E8 Phalen-Keller Regional Park (Keller part)                                       | Ŕ                 |        | 0 🗯     |         |      |                      | κ        |              |                |               | 0          | Ŧ           |            |          |                |                   |              |             |          |              | Ż           | F       |
| D7 Tony Schmidt Regional Park                                                      |                   |        | 0 🗯     |         |      |                      | Ϋ́       |              |                |               |            | Æ           |            |          |                |                   |              |             |          |              | 法法          |         |
| D8 Vadnais-Snail Lakes Regional Park                                               |                   | ി      | 0 🗯     | h       |      |                      | <b>'</b> | r            |                |               | ž          | Æ           | •          | <u></u>  |                | <u>₹</u>          |              |             | 7        |              | Ś           |         |
| Ramsey County Regional Trails: Birch Lake (D8), Bruce Vento (E8), Highway 96 (D7-  | ·D9),             | Ric    | e Cre   | ek N    | orth | (D7)                 | Ric      | e Cro        | eek V          | Vest,         | (D7)       | , Trou      | it Bro     | ook (E   | E8)            |                   |              |             |          |              |             |         |
| Saint Paul Parks and Recreation (651) 266-6400 www.stpaul.gov/parks                | s                 |        |         |         |      |                      |          |              |                |               |            |             |            |          |                |                   |              |             |          |              |             |         |
| F9 Battle Creek & Indian Mounds Regional Park (Indian Mounds part)                 | Ŕ                 | 5      | 0       |         |      |                      | ΄        | r            |                |               |            | ₩           | ·~         |          |                |                   |              |             | 7        |              |             | Ģ       |
| E8 Como Regional Park, Zoo & Conservatory                                          |                   | 5      | 0       |         |      |                      |          | r            |                |               |            | Ŧ           |            | <u></u>  | <b>H</b>       | <b>- 1</b>        | Ř            |             | 6        |              |             | G       |
| F7 Hidden Falls-Crosby Farm Regional Park                                          |                   |        | -<br>-  |         |      |                      | Ϊ.       | r            |                |               | ž          | Ŧ           |            |          |                |                   |              |             |          |              | X           | Ģ       |
| F8 Lilydale-Harriet Island & Cherokee Heights Regional Park                        |                   | 5      |         | à       |      |                      | 1        | r            |                |               | ž          | Ŧ           | ·~         |          |                |                   |              |             |          |              |             | Ģ       |
| F7 Mississippi Gorge Regional Park                                                 |                   | 5      | 0 🗯     |         |      |                      | Ϊ.       | r            |                |               |            | Ŧ           |            |          |                |                   |              |             |          |              |             | Ģ       |
| E8 Phalen-Keller Regional Park (Phalen part)                                       |                   | ി      | 0 🗯     | 2       |      |                      | 1        | r            |                |               | ž          | ₩           | • ~        | <u></u>  |                | <b>-{^*</b> /     |              |             |          |              | X           | Ģ       |
| Saint Paul Regional Trails: Bruce Vento (E8), Sam Morgan (F7-F8), Trout Brook (E8) |                   |        |         |         |      |                      |          |              |                |               |            |             |            |          |                |                   |              |             |          |              |             |         |
| Scott County Parks (763) 559-9000 www.scottcountymn.gov (Operated                  | l in <sub>l</sub> | par    | tner    | ship    | wi   | th Ti                | nree     | e Riv        | vers           | Parl          | k Di       | stric       | t)         |          |                |                   |              |             |          |              |             |         |
| J4 Cedar Lake Farm Regional Park                                                   |                   |        |         |         |      |                      |          |              |                |               | ž          | Ŧ           |            | 1        |                |                   |              |             |          |              |             |         |
| 16 Cleary Lake Regional Park                                                       |                   | Ś      | 0 🗯     |         |      |                      | <b>'</b> | r            |                | 1             | , <u>*</u> | Æ           | ·è-        | 5        | <b>H</b>       | <b>:</b>          |              |             |          | Ŀ.           | Ŕ           |         |
| 6 Murphy-Hanrehan Park Reserve                                                     |                   |        |         | ł       |      |                      | Ϋ́       | Ŕ            | 59             | -             | , <u>*</u> |             |            |          |                | <b>-</b> 77/      |              |             |          | غ            | Ż           |         |
| I5 Spring Lake Regional Park                                                       |                   | Ś      | 0       |         |      |                      | ۲,       | r            |                | 1             | c          |             |            |          |                |                   |              |             |          | <u>i</u>     |             |         |
| Scott County Regional Trails: Scott County West (G4-H5)                            |                   |        |         |         |      |                      |          |              |                |               |            |             |            |          |                |                   |              |             |          |              |             |         |

|                                                                                       | Archery  | Biking  | Boating     | Camping | Disc Golf  | Fishing | Hiking      | Horse Trails | Mountain Bikir | Off Leash Dog | Paddling | Picnic Area    | Playground  | Swimming   | Visitor Center |              | Ski/Snowboard | Ice Fishing | Sledding<br>Snowmohilina | Snowshoeing | Transit |
|---------------------------------------------------------------------------------------|----------|---------|-------------|---------|------------|---------|-------------|--------------|----------------|---------------|----------|----------------|-------------|------------|----------------|--------------|---------------|-------------|--------------------------|-------------|---------|
| Map Location *                                                                        | Ŕ        | ്റ      | <b>***</b>  | Δ       | <b>ŕ</b> - |         | <b>'</b>    | <b>R</b>     | 59             | •             |          | <del>A</del> • | <u>ک</u>    | <b>5</b>   | 4              | <u>Ý</u> -   | <u>x</u> :    |             |                          | e j         |         |
| Three Rivers Park District (763) 559-9000 www.threeriversparks.org                    |          |         |             |         |            |         |             |              |                |               |          |                |             |            |                |              |               |             |                          |             |         |
| E4 Baker Park Reserve                                                                 |          | 50      |             | Δ       |            |         | <b>'</b> /  | rit *        | 59             |               | ž i      | <del>A</del> • | <u>کہ</u> ۔ | <u>.</u>   | 11             | <b>?</b> ⁄   |               |             |                          | e S         | 1       |
| F5 Bryant Lake Regional Park                                                          |          |         |             |         | 5          |         | <b>'</b> /  |              |                |               |          |                |             | 2          |                |              |               |             |                          |             |         |
| G3 Carver Park Reserve (Lowry Nature Center)                                          | Ŕ        | 50      | <b>***</b>  | Δ       |            |         | <b>'</b> /  | <b>R</b>     |                | •             | <u>i</u> | <del>A</del> • | ¢-          | 1          | 4              | <b>š</b> ⁄/  | 7             |             |                          |             | 1       |
| C6 Coon Rapids Dam Regional Park                                                      |          | 50      |             |         |            |         | <b>'</b> /  |              |                |               | ÷        | Æ              |             | 1          | f I            |              |               |             |                          | j           |         |
| C4 Crow-Hassan Park Reserve                                                           |          |         |             | Δ       |            |         | <b>'</b> /  | <b>R</b>     |                |               |          |                |             |            | 1              | <b>Ś</b> ⁄   |               |             | <u>i</u>                 |             | 1       |
| D5 Eagle Lake Regional Park                                                           |          | 50      |             |         |            |         | <b>'</b> /  |              |                |               | <u>i</u> | Æ              |             |            | Ţ              | <b>?</b> ⁄   |               |             |                          | j           |         |
| C5 Elm Creek Park Reserve (Eastman Nature Center)                                     | Ŕ        | 50      |             | Δ       | 广          |         | <b>'</b> /  | <b>R</b>     | 50             |               |          |                | <u>ک</u>    | <b>S</b>   | 4              | <b>Ś</b> Ż - | ই             | 1.1         | يل 🖌                     |             | 1       |
| D5 Fish Lake Regional Park                                                            |          | 50      |             |         |            |         | <b>'</b> /  |              |                | •             | <u>i</u> | Æ              |             | <u>5</u> 1 | <b>∦</b> ₹     | <b>Š</b> Ž   | 7             |             |                          | İ           | i       |
| E5 French Regional Park                                                               |          | 50      |             |         |            |         | <b>'</b> /  |              |                |               | <u>i</u> | <del>.</del>   | <u>ک</u>    | <b>S</b>   | <b>4</b> 7     | <b>Ś</b> /   | 7             |             | *                        | 1           | 1       |
| F3 Gale Woods Farm                                                                    |          |         |             |         |            |         | <b>'</b> /  |              |                |               | <u>i</u> | Æ              |             | 1          | <b>4</b> र     | <b>?</b> ⁄   | 7             |             |                          | j           | L       |
| G6 Hyland-Bush-Anderson Lakes Park Reserve (Richardson Nature Ctr)                    |          | 50      | <del></del> |         | 广          |         | <b>'</b> /  |              |                |               | <u>i</u> | <del>.</del>   | <u>کہ</u>   | <b>S</b>   | 4 4            | <b>Ś</b> / . | ۲             |             |                          | j           | 1       |
| F3 Kingswood                                                                          |          |         |             |         |            |         | <b>'</b> /  |              |                |               |          |                |             |            |                |              |               |             |                          |             |         |
| -3 Lake Minnetonka Regional Park                                                      |          | 50      | <del></del> |         | 5          |         | <b>'</b> /  |              |                |               | <u>i</u> | <del>A</del> • | <u>کہ</u>   | <u>.</u>   |                |              |               |             | i.                       |             |         |
| D3 Lake Rebecca Park Reserve                                                          |          |         |             |         |            |         | <b>'</b> /  | ri e         | 50             |               | <u>i</u> | <del>A</del> • | <u>کہ</u>   | <u>.</u>   | Υľ             | <b>Š</b> /   | 7             |             | i i                      |             | L       |
| E4 Noerenberg Gardens                                                                 |          |         |             |         |            |         |             |              |                |               |          |                |             |            |                |              |               |             |                          |             |         |
| D6 North Mississippi Regional Park (Three Rivers part)                                |          | 50      |             |         |            |         | <b>'</b> /  |              |                |               | -        | Æ              |             | 1          | ÷.             |              |               |             |                          | j           | 1       |
| D7 Silverwood                                                                         |          | 50      |             |         |            |         | <b>'</b> /  |              |                |               | ž -      | Æ              |             | 1          | i i            |              |               |             |                          |             |         |
| G5 The Landing                                                                        |          |         |             |         |            |         | <b>'</b> Å' |              |                | ĺ             |          | Æ              |             | 1          | ł.             |              |               |             |                          |             |         |
| hree Rivers Park District Regional Trails: Rassett Creek (F5-F6) Codar Lake   RT (F6) | Dakota ( | Dail (E | A E2)       | Lak     | o Inc      | lonor   | ndon        | co (D        | 1 51           |               |          |                | nko l       | DT /       | E2 E6          | 3.1.         |               | ino (E      | 5 EG)                    | Mod         | licino  |

Three Rivers Park District Regional Trails: Bassett Creek (E5-E6), Cedar Lake LRT (F6), Dakota Rail (E4-F3), Lake Independence (D4-E4), Lake Minnetonka LRT (F3-F5), Luce Line (E5-E6), Medicine Lake (C5-E5), MN River Bluffs LRT (F5-G4), Nine Mile Creek (F5-G7), Nokomis-MN River (F7-G7), North Cedar Lake (F6), NE Diagonal (E7), Rush Creek (C5-C6), Twin Lakes (E6), Shingle Creek (D6-E6)

| Washington County Parks (651) 430-8368 www.co.washington.mn.us/p | ark | S            |   |             |    |          |                   |            |               |          |  |
|------------------------------------------------------------------|-----|--------------|---|-------------|----|----------|-------------------|------------|---------------|----------|--|
| C10 Big Marine Park Reserve                                      |     | <b>5</b> 0 🗯 |   | <b>'</b> Å/ |    | ≠        | <b>₩</b>          |            | <b>h</b> 3    | <u>i</u> |  |
| G10 Cottage Grove Ravine Regional Park                           |     | 50           |   | <b>'</b> /  |    | <u>i</u> | Æ                 |            | Ť.            | X        |  |
| E10 Lake Elmo Park Reserve                                       | Ŕ   | ోం 🗯         | Δ | ′λ∕ π       | 59 | ž        | <del>,</del><br>₩ | . <u>.</u> | <b>₩</b> =37  | i de     |  |
| D10 Pine Point Regional Park                                     |     | ోం           |   | <b>⅍</b>    | *  |          | Æ                 |            | <b>-</b> 7    |          |  |
| G10 St. Croix Bluffs Regional Park                               |     | ోం 🗯         | Δ | <b>'</b>    |    | <u>i</u> | <del>,</del><br>₩ | . <u>.</u> | <b>₩</b> - 37 | X        |  |
| C11 Square Lake                                                  |     |              |   |             |    | ž        | Æ                 | <u>s</u>   |               |          |  |
|                                                                  |     |              |   |             |    |          |                   |            |               |          |  |

Washington County Regional Trails: Hardwood Creek (B9-C9), Point Douglas (H10)

| Minnesota Department of Natural Resources (651) 296-6157 www.dnr.state.mn.us |        |                                                     |                                          |            |  |  |  |  |  |  |
|------------------------------------------------------------------------------|--------|-----------------------------------------------------|------------------------------------------|------------|--|--|--|--|--|--|
| F11 Afton State Park                                                         | ৰ্জ 🛆  | <k><k< k=""></k<></k>                               | <u><u>×</u>∓ <u>×</u> • <del>*</del></u> | ž ž        |  |  |  |  |  |  |
| F7 Fort Snelling State Park                                                  | ోం 🗯   | *                                                   | <u>≱</u> ∓∿ ≥ f X                        | <u>ک</u>   |  |  |  |  |  |  |
| H4,<br>13 Minnesota Valley State Recreation Area                             | ోం 🗯 🛆 | ✓ ħ ħ                                               | <u><u>≉</u>∓ <u>₹</u></u>                | à 🛓        |  |  |  |  |  |  |
| B11 William O'Brien State Park                                               | ోం 🗯 🛆 | <k< td=""><td>¥开 ≥ f ở</td><td><u>iii</u></td></k<> | ¥开 ≥ f ở                                 | <u>iii</u> |  |  |  |  |  |  |