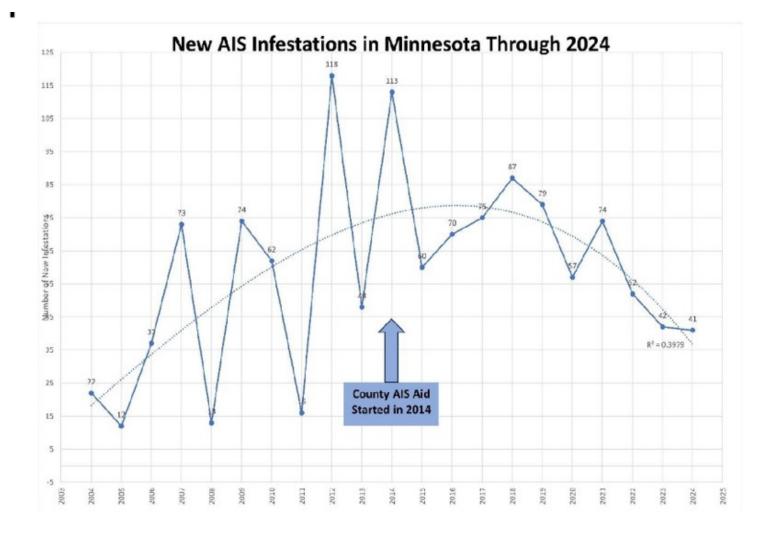

The governor's budget reduces the county aquatic invasive species prevention aid program by 50%. **The Metropolitan Regional Parks and Trails System's implementing agencies request \$1.5 million in funds to reduce the spread of Aquatic Invasive Species** on public water bodies located along and within the regional park system in SF2107 authored by Senator Kunesh and in HF2218 authored by Representative Falconer.