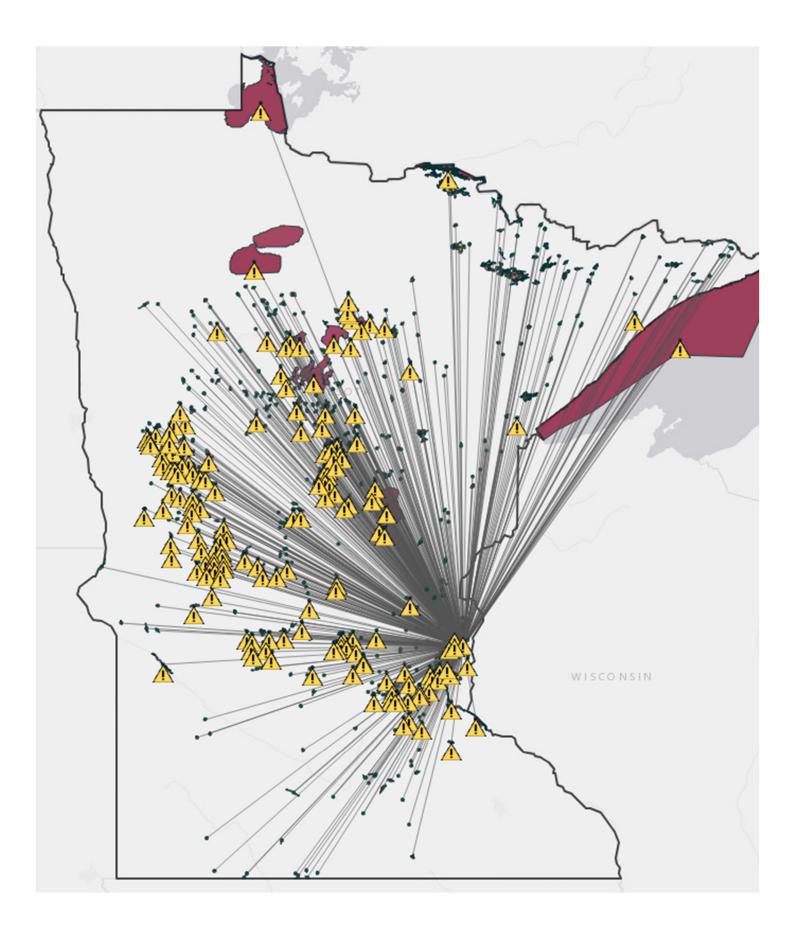

## **INCOMING BOATS TO BIG MARINE LAKE IN 2024**

The structure and visitation of the regional parks makes this a system of regional and statewide significance. Research data from the Minnesota Aquatic Invasive Species Research Center shows boats from across the state travel from a wide variety of water bodies prior to launching at lakes located along and within the regional park system. Funding from the request will go towards a variety of lake specific needs where metropolitan regional park boat launches are located. Funds will be used towards inspections, education, early detection, rapid response to AIS discovery, enforcement of violations, and improved ecological benefits such as lake treatments for areas where AIS already exists.