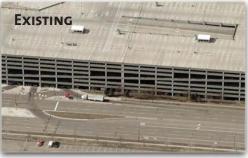

The MOA Station is on the lower level of the Mall of America (MOA) east parking deck. Currently, an external security checkpoint requires that all vehicles (buses, deliveries, contractors, MOA employees) stop at the checkpoint before entering, causing delays for buses and congestion on the roadway. The station has absolutely no exterior signage or identity. The station is functionally obsolete, and the customer experience is in dire need of an upgrade.

The station is in Bloomington's South Loop District which is experiencing significant growth and investment, and is projected to see two-thirds of Bloomington's growth in the future.