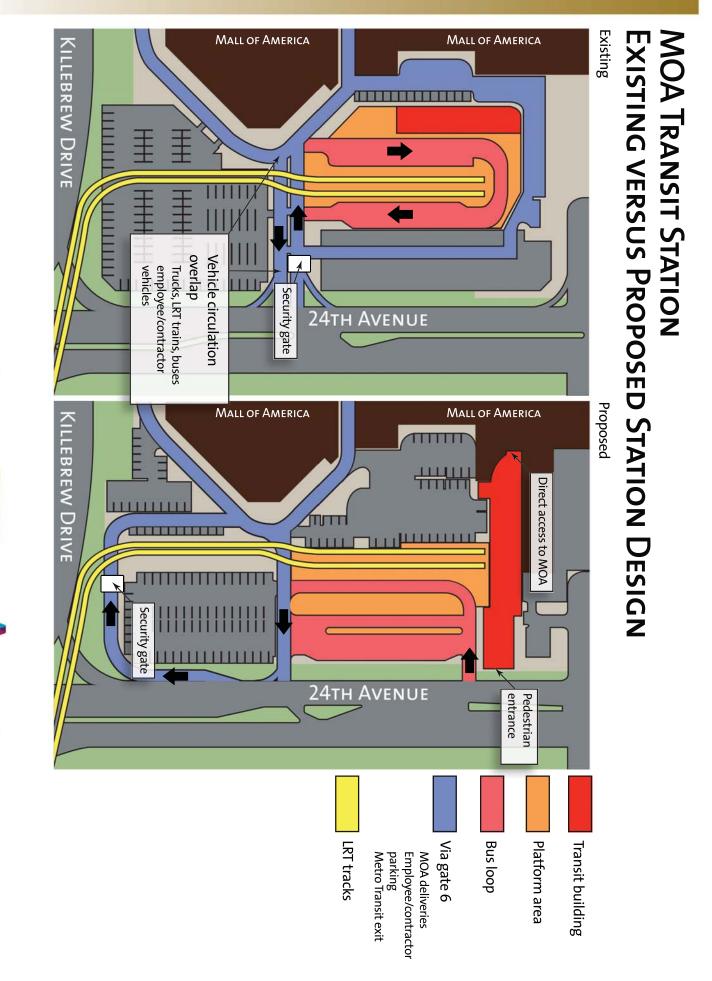

The MOA Station is on the lower level of the Mall of America (MOA) east parking deck. Currently, an external security checkpoint requires that all vehicles (buses, deliveries, contractors, MOA employees) stop at the checkpoint before entering, causing delays for buses and congestion on the roadway. The station has absolutely no exterior signage or identity. The station is functionally obsolete, and the customer experience is in dire need of an upgrade.

## GOALS FOR THE TRANSIT CENTER UPGRADE INCLUDE:

- Improve efficiency of bus/train operations.
- Increase the exterior visibility and presence of the station.
- Improve station amenities, its aesthetic appeal, and visitor experience.
- Provide clear and convenient pedestrian access.
- Simplify access for mass transit vehicles