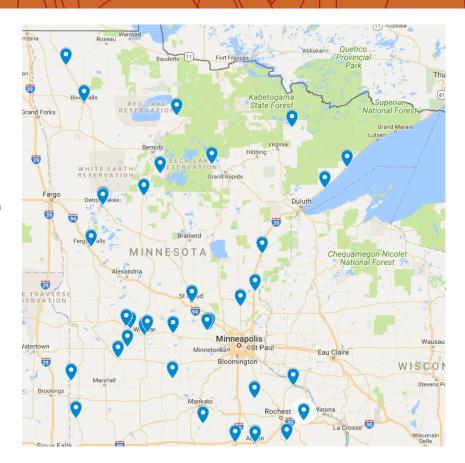

## CURRENT PARTNER SCHOOLS:

- Albert Lea High School
- Buffalo (BHM) High School
- Cambridge-Isanti Early Childhood
- Detroit Lakes Early Childhood (Lincoln Ed Center, Mahube-Otwa Head Start and Laker Prep Preschool)
- Detroit Lakes High School
- Fergus Falls Early Childhood
- · Gibbon (GFW) Early Childhood
- Kingsland High School (Spring Valley, MN)
- KMS Early Childhood (Kerkhoven, Murdock and Sunburg, MN)
- KMS High School (Kerkhoven, MN)
- Lake Superior Early Childhood (Two Harbors and Silver Bay, MN)
- Laporte Public Schools
- Litchfield High School
- MACCRAY High School (Clara City, MN)
- New Prague High School
- Pipestone High School
- Rush City Schools
- St. Charles Early Childhood
- Tri-County Central High School (Karlstad, MN)
- Willmar High School
- Willmar Early Childhood
- YME High School (Granite Falls, MN)

## SCHOOLS ON OUR WAITING LIST:

- Albany High School
- Crookston High School
- Deer River High School
- Dover-Eyota High School
- Hendricks High School
- Luverne Public Schools
- Mesabi East Schools
- Milaca Public Schools
- New Prague Early Childhood
- St. Cloud South Junior High School
- Vermilion Country School (Tower, MN)
- Warroad High School