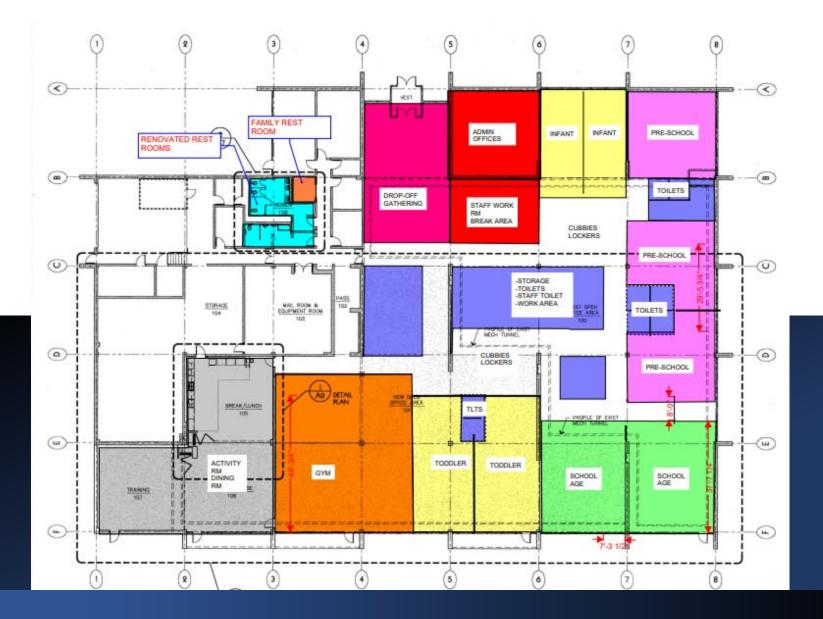

## Luverne Childcare Center

## Preliminary Renovation Floor Plan 186 seats



## Preliminary Renovation Cost Estimate

| Item Description                  | Total           |
|-----------------------------------|-----------------|
| Demolition                        | \$<br>218,500   |
| New wall framing                  | \$<br>115,200   |
| New interior doors and sidelights | \$<br>175,000   |
| New flooring carpet & LVT, Tile   | \$<br>172,500   |
| New Ceiling                       | \$<br>115,000   |
| Painting & Casework               | \$<br>240,000   |
| Electrical                        | \$<br>207,000   |
| HVAC & plumbing                   | \$<br>265,000   |
| Re-roof building                  | \$<br>690,000   |
| Parking lot repairs and seal coat | \$<br>76,350    |
| Playground fencing                | \$<br>11,850    |
| Subtotal Construction Costs