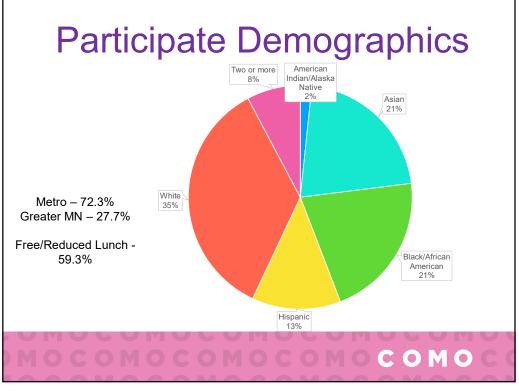

### **Como Inspires Learning**

мосомосомосомосомос

425,000 students touched through programs and field trips

- Residency Programs
- · Como in the Community
- Natural Encounters