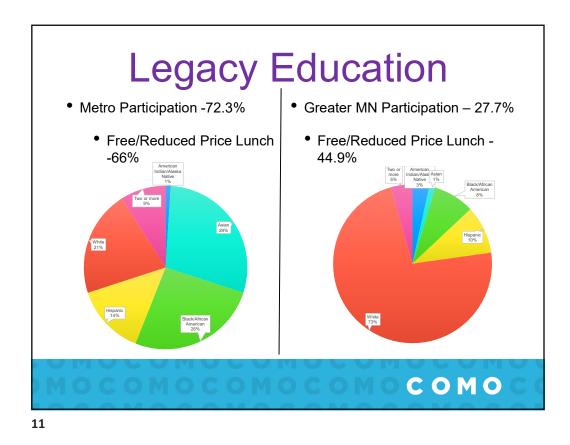

### **Como Inspires Learning**

мосомосомосомосомос

425,000 students touched through programs and field trips

- Residency Programs
- · Como in the Community
- Natural Encounters