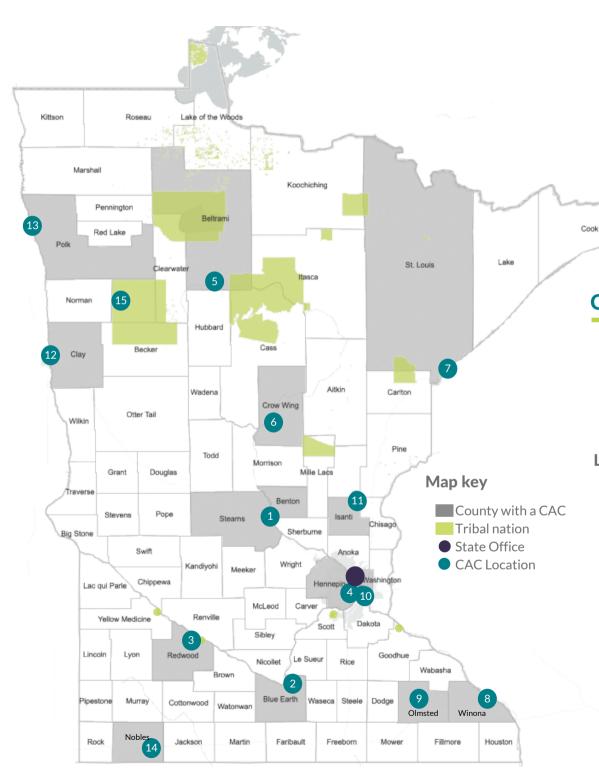

## Locations

Central Minnesota Child Advocacy Center
Child and Family Advocacy Center of South Central Minnesota
Child's Place Children's Advocacy Center
CornerHouse
Family Advocacy Center of Northern Minnesota
Family Advocacy Center of Northern Minnesota – Satellite
First Witness
Matty's Place
Mayo Center for Safe and Healthy Children and Adolescents
Midwest Children's Resource Center
North Star Family Advocacy Center
Red River Children's Advocacy Center
Red River Children's Advocacy Center – Satellite
Southwest Crisis Center, Children's Advocacy Program
White Earth Band of Ojibwe