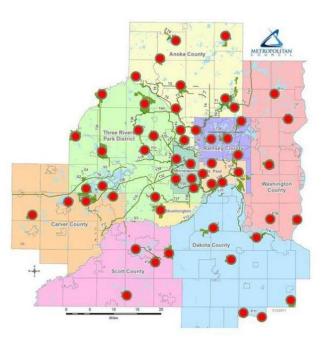

### METRO REGIONAL PARK AGENCIES

- ANOKA COUNTY
- BLOOMINGTON
- CARVER COUNTY
- DAKOTA COUNTY
- MINNEAPOLIS PARKS
- RAMSEY COUNTY
- SAINT PAUL
- SCOTT COUNTY
- THREE RIVERS
  PARK DISTRICT
- WASHINGTON COUNTY

# NETRO REGIONAL PARK SYSTEM

- 56 REGIONAL PARKS AND PARK RESERVES
- 63.3 MILLION VISITS IN 2019
- 54,465 ACRES
  - 85 SQUARE MILES OF NATURE BASED RECREATION
- 415 MILES OF INTERCONNECTING REGIONAL TRAIL
  - ENOUGH TRAIL MILES TO REACH CHICAGO