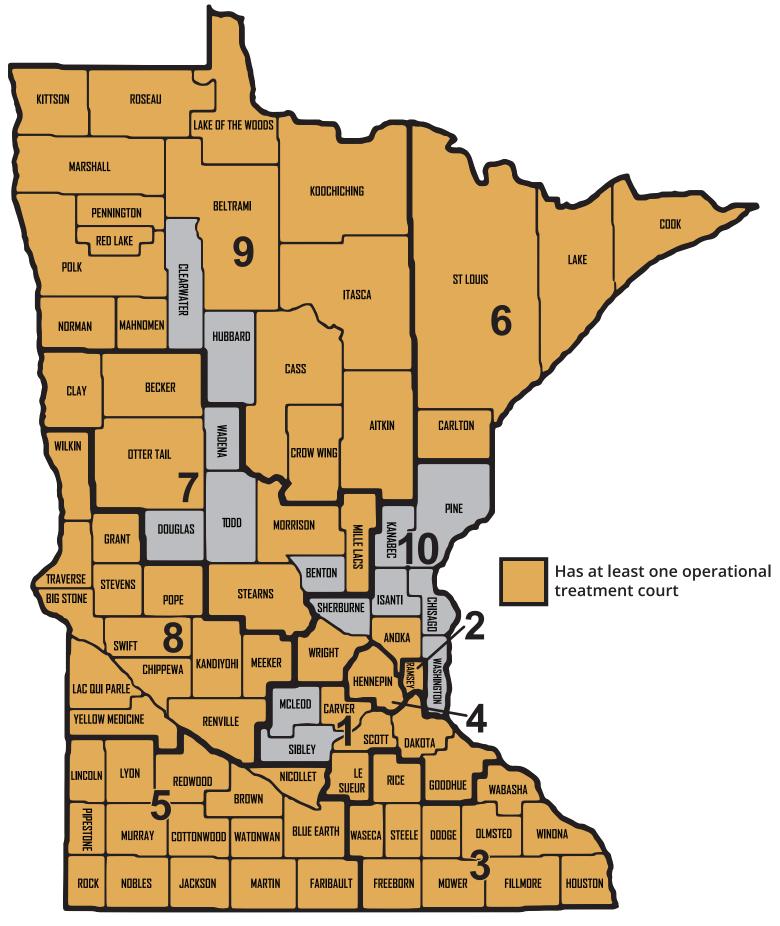

# **Treatment Courts in Minnesota**

Minnesota has 68 operational Treatment Courts as of February 13, 2020

### **Minnesota Treatment Courts**

#### Minnesota has 68 operational Treatment Courts - covering 73 counties

**Adult Drug Court (20)** Anoka County Beltrami County Carlton County Carver County **Clay-Becker** Counties Crow Wing County Dakota County **Eighth Judicial District** Faribault-Martin-Jackson Counties Goodhue County Hennepin County Mahnomen-White Earth Nation Mille Lacs County Morrison County Ramsey County Roseau County Scott County St. Louis County - South Stearns County Wright County