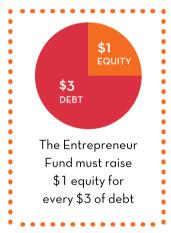

tart-ups

of businesses were in the retail, hospitality or 43% restaurant industries

of businesses were 57% located in rural communities

of clients were 70% women business owners

Throughout the pandemic it has been invaluable knowing there are people I can call who I trust. They helped me understand and access relief available and continue to advise me as things change.







### THE ENTREPRENEUR FUND



# GETTING MEANINGFUL PANDEMIC RELIEF TO SMALL BUSINESSES



Anticipated Total



| 2021 DEBT NEEDED | \$14 MILLION             | \$4 MILLION | \$3 MILLION |
|------------------|--------------------------|-------------|-------------|
| SOURCES          | Federal Bond<br>SBA Loan | Private     | Public      |
| STATUS           | March/April              | Secured     | Secured     |





\$1.148 MILLION
REQUEST WILL ENABLE



**\$2.7 MILLION**IN PATIENT CAPITAL

\$3.7 MILLION
IN DEBT RELIEF PAYMENTS

**\$6.3 MILLION**IN FORGIVABLE LOANS

\$20 MILLION
IN LENDING FOR 2021

## \$2 MILLION

IN EQUITY NEEDED TO SUPPORT COVID-19 LENDING