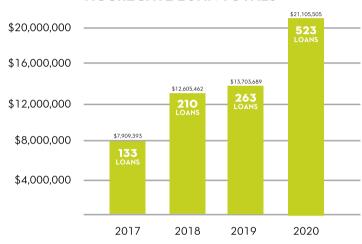

## SUPPORTING SMALL BUSINESS THROUGH COVID-19

The Entrepreneur Fund actively partners with entrepreneurs in northeast Minnesota, central Minnesota and northwest Wisconsin to spark growth and achieve success. We provide capital solutions and strategic business advising to help small businesses adapt, survive and thrive. We ensure that talent, jobs and wealth stay in the region to sustain vibrant communities.

#### STRATEGIC SERVICES

#### SMALL BUSINESS FINANCING

#### **SMALL BUSINESS OWNERS SUPPORTED**



#### AGGREGATE LOAN TOTALS



### SMALL BUSINESS RELIEF



**\$20.1** MILLION

in loans and financing to regional business owners

\$3.7
MILLION

in forgiveable loans

\$**32.4** 

in loans deferred representing over

670
BUSINESSES

\$2.3 MILLION

in business debt payment relief

Paid through SBA on behalf of businesses





#### **FLEVATING ENTREPRENEURS & THRIVING BUSINESSES**

IN 2020,

of clients were minority business owners

of businesses were start-ups

of businesses were in the retail, hospitality or 43% restaurant industries

of businesses were 57% located in rural communities

of clients were 70% women business owners

Throughout the pandemic it has been invaluable knowing there are people I can call who I trust. They helped me understand and access relief available and continue to advise me as things chan