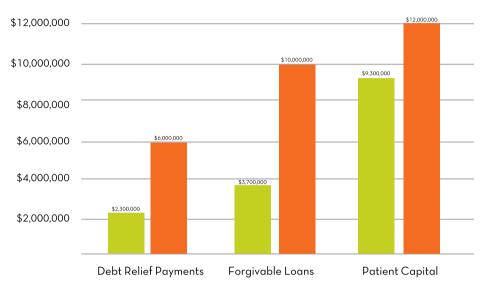

### SMALL BUSINESS RELIEF

**\$20.1** MILLION

in loans and financing to regional business owners

\$3.7
MILLION

in forgiveable loans

\$**32.4** 

in loans deferred representing over

670
BUSINESSES

\$2.3 MILLION

in business debt payment relief

Paid through SBA on behalf of businesses

\$1.148 MILLION
REQUEST WILL ENABLE

**\$2.7 MILLION**IN PATIENT CAPITAL

\$3.7 MILLION
IN DEBT RELIEF PAYMENTS

**\$6.3 MILLION**IN FORGIVABLE LOANS

\$20 MILLION
IN LENDING FOR 2021