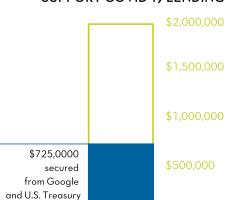

le I can call who I trust. They helped me understand and access relief available and continue to advise me as things change.







### THE ENTREPRENEUR FUND



# GETTING MEANINGFUL PANDEMIC RELIEF TO SMALL BUSINESSES



Anticipated Total



| 2021 DEBT NEEDED | \$14 MILLION             | \$4 MILLION | \$3 MILLION |
|------------------|--------------------------|-------------|-------------|
| SOURCES          | Federal Bond<br>SBA Loan | Private     | Public      |
| STATUS           | March/April              | Secured     | Secured     |





\$1.148 MILLION
REQUEST WILL ENABLE



**\$2.7 MILLION**IN PATIENT CAPITAL

\$3.7 MILLION
IN DEBT RELIEF PAYMENTS

**\$6.3 MILLION**IN FORGIVABLE LOANS

\$20 MILLION
IN LENDING FOR 2021

## \$2 MILLION

IN EQUITY NEEDED TO SUPPORT COVID-19 LENDING