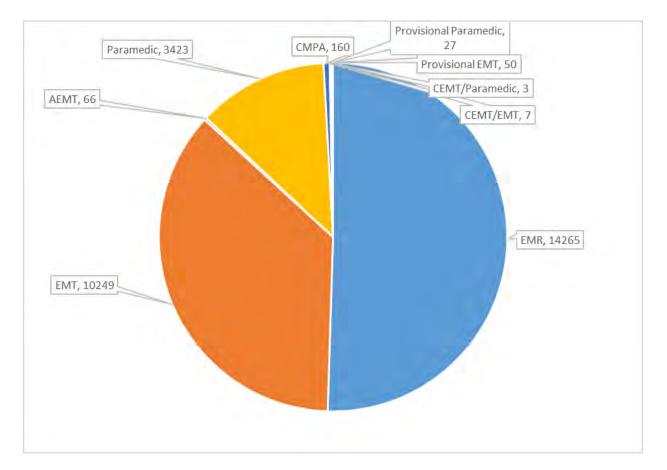

## Number of Active EMS Personnel by Certification Level

| Number of Active EMS Personnel by Certification Level |        |
|-------------------------------------------------------|--------|
| Emergency Medical Responder (EMR)                     | 14,265 |
| Emergency Medical Technician (EMT)                    | 10,249 |
| Advanced Emergency Medical Technician (AEMT)          | 66     |
| Paramedic                                             | 3,423  |
| Provisional EMT                                       | 50     |
| Provisional Paramedic                                 | 20     |
| Community EMT/EMT                                     | 7      |
| Community EMT/Paramedic                               | 3      |
| Community Paramedic (CMPA)                            | 160    |
| Total:                                                | 28,250 |