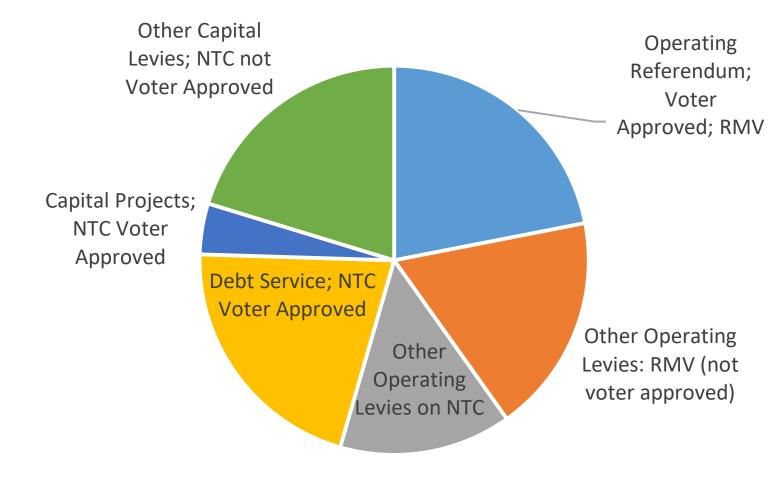

## School District Certified Levies Pay 22 by Fund, Program, Tax Base Used, and Voter Approved Status

| Pay 22 Certified   Levy   Tax Base Used?   Districts   Equalized?   Require   Federal   Federal   Equalized?   Require   Federal   Federal |
|-----------------------------------------------------------------------------------------------------------------------------------------------------------------------------------------------------------------------------------------------------------------------------------------------------------------------------------------------------------------------------------------------------------------------------------------------------------------------------------------------------------------------------------------------------------------------------------------------------------------------------------------------------------------------------------------------------------------------------------------------------------------------------------------------------------------------------------------------------------------------------------------------------------------------------------------------------------------------------------------------------------------------------------------------------------------------------------------------------------------------------------------------------------------------------------------------------------------------------------------------------------------------------------------------------------------------------------------------------------------------------------------------------------------------------------------------------------------------------------------------------------------------------------------------------------------------------------------------------------------------------------------------------------------------------------------------------------------------------------------------------------------------------------------------------------------------------------------------------------------------------------------------------------------------------------------------------------------------------------------------------------------------------------------------------------------------------------------------------------------------------|
| TOTAL CERTIFIED LEYY ALL FUNDS   3,490,989,800   -   329   -   -   -                                                                                                                                                                                                                                                                                                                                                                                                                                                                                                                                                                                                                                                                                                                                                                                                                                                                                                                                                                                                                                                                                                                                                                                                                                                                                                                                                                                                                                                                                                                                                                                                                                                                                                                                                                                                                                                                                                                                                                                                                                                        |
| Referendum Market Value Levies   \$ 1,385,729,094   40%   -   -   -   -                                                                                                                                                                                                                                                                                                                                                                                                                                                                                                                                                                                                                                                                                                                                                                                                                                                                                                                                                                                                                                                                                                                                                                                                                                                                                                                                                                                                                                                                                                                                                                                                                                                                                                                                                                                                                                                                                                                                                                                                                                                     |
| Adjusted Net Tax Capacity Levies   \$ 2,105,260,706   60%                                                                                                                                                                                                                                                                                                                                                                                                                                                                                                                                                                                                                                                                                                                                                                                                                                                                                                                                                                                                                                                                                                                                                                                                                                                                                                                                                                                                                                                                                                                                                                                                                                                                                                                                                                                                                                                                                                                                                                                                                                                                   |
| Voter Approved Levies                                                                                                                                                                                                                                                                                                                                                                                                                                                                                                                                                                                                                                                                                                                                                                                                                                                                                                                                                                                                                                                                                                                                                                                                                                                                                                                                                                                                                                                                                                                                                                                                                                                                                                                                                                                                                                                                                                                                                                                                                                                                                                       |
| All Other School Levies   \$ 1,844,173,200   53%   -   -   -   -                                                                                                                                                                                                                                                                                                                                                                                                                                                                                                                                                                                                                                                                                                                                                                                                                                                                                                                                                                                                                                                                                                                                                                                                                                                                                                                                                                                                                                                                                                                                                                                                                                                                                                                                                                                                                                                                                                                                                                                                                                                            |
| All Other School Levies   \$ 1,844,173,200   53%   -   -   -   -                                                                                                                                                                                                                                                                                                                                                                                                                                                                                                                                                                                                                                                                                                                                                                                                                                                                                                                                                                                                                                                                                                                                                                                                                                                                                                                                                                                                                                                                                                                                                                                                                                                                                                                                                                                                                                                                                                                                                                                                                                                            |
| Operating Referendum; Voter Approved         765,617,900         Ref Market Value         245         Yes         Yes           Local Option         521,706,600         Ref Market Value         322         Yes         No           Long Term Facilities         282,984,800         ANTC (Ag adjusted)         327         Yes         No           Capital Projects Referendum         147,605,300         ANTC         58         No         Yes           Building Lease         99,992,600         ANTC         272         No         No           Equity         89,907,800         Ref Market Value         329         Yes         No           Operating Capital         89,335,100         ANTC         329         Yes         No           Annual OPEB         45,553,200         ANTC         311         No         No           Alternative Comp (Q Comp)         40,080,900         ANTC         94         Yes         No           Integration         34,663,900         ANTC         313         No         No           Safe Schools         30,825,900         ANTC         314         Yes         No           Additional Retirement         26,812,800         ANTC         195         No         No     <                                                                                                                                                                                                                                                                                                                                                                                                                                                                                                                                                                                                                                                                                                                                                                                                                                                                                    |
| Operating Referendum; Voter Approved         765,617,900         Ref Market Value         245         Yes         Yes           Local Option         521,706,600         Ref Market Value         322         Yes         No           Long Term Facilities         282,984,800         ANTC (Ag adjusted)         327         Yes         No           Capital Projects Referendum         147,605,300         ANTC         58         No         Yes           Building Lease         99,992,600         ANTC         272         No         No           Equity         89,907,800         Ref Market Value         329         Yes         No           Operating Capital         89,335,100         ANTC         329         Yes         No           Annual OPEB         45,553,200         ANTC         111         No         No           Alternative Comp (Q Comp)         40,080,900         ANTC         94         Yes         No           Integration         34,663,900         ANTC         313         No         No           Safe Schools         30,825,900         ANTC         314         Yes         No           Additional Retirement         26,812,800         ANTC         195         No         No     <                                                                                                                                                                                                                                                                                                                                                                                                                                                                                                                                                                                                                                                                                                                                                                                                                                                                                    |
| Local Option         521,706,600         Ref Market Value         322         Yes         No           Long Term Facilities         282,984,800 ANTC (Ag adjusted)         327         Yes         No           Capital Projects Referendum         147,605,300         ANTC         58         No         Yes           Building Lease         99,992,600         ANTC         272         No         No           Equity         89,907,800         Ref Market Value         329         Yes         No           Operating Capital         89,335,100         ANTC         329         Yes         No           Annual OPEB         45,553,200         ANTC         111         No         No           Alternative Comp (Q Comp)         40,080,900         ANTC         94         Yes         No           Integration         34,663,900         ANTC         165         Yes         No           Career Technical         35,911,800         ANTC         314         Yes         No           Safe Schools         30,825,900         ANTC         313         No         No           Additional Retirement         26,812,800         Ref Market Value         197         Yes         No           Unemployment                                                                                                                                                                                                                                                                                                                                                                                                                                                                                                                                                                                                                                                                                                                                                                                                                                                                                                |
| Long Term Facilities   282,984,800   ANTC (Ag adjusted)   327   Yes   No   Capital Projects Referendum   147,605,300   ANTC   58   No   Yes   Building Lease   99,992,600   ANTC   272   No   No   Required   No   No   No   No   No   No   No   N                                                                                                                                                                                                                                                                                                                                                                                                                                                                                                                                                                                                                                                                                                                                                                                                                                                                                                                                                                                                                                                                                                                                                                                                                                                                                                                                                                                                                                                                                                                                                                                                                                                                                                                                                                                                                                                                          |
| Capital Projects Referendum         147,605,300         ANTC         58         No         Yes           Building Lease         99,992,600         ANTC         272         No         No           Equity         89,907,800         Ref Market Value         329         Yes         No           Operating Capital         89,335,100         ANTC         329         Yes         No           Annual OPEB         45,553,200         ANTC         111         No         No           Alternative Comp (Q Comp)         40,080,900         ANTC         94         Yes         No           Integration         34,663,900         ANTC         165         Yes         No           Career Technical         35,911,800         ANTC         314         Yes         No           Safe Schools         30,825,900         ANTC         313         No         No           Additional Retirement         26,812,800         ANTC         2         No         No           Transition         24,826,900         Ref Market Value         197         Yes         No           Unemployment Insurance         6,775,100         ANTC         195         No         No           St. Paul Severance                                                                                                                                                                                                                                                                                                                                                                                                                                                                                                                                                                                                                                                                                                                                                                                                                                                                                                                   |
| Building Lease         99,992,600         ANTC         272         No         No           Equity         89,907,800         Ref Market Value         329         Yes         No           Operating Capital         89,335,100         ANTC         329         Yes         No           Annual OPEB         45,553,200         ANTC         111         No         No           Alternative Comp (Q Comp)         40,080,900         ANTC         94         Yes         No           Integration         34,663,900         ANTC         165         Yes         No           Career Technical         35,911,800         ANTC         314         Yes         No           Safe Schools         30,825,900         ANTC         313         No         No           Additional Retirement         26,812,800         ANTC         2         No         No           Transition         24,826,900         Ref Market Value         197         Yes         No           Unemployment Insurance         6,775,100         ANTC         195         No         No           Ice Arena         3,264,000         ANTC         195         No         No           St. Paul Severance         1,524,000                                                                                                                                                                                                                                                                                                                                                                                                                                                                                                                                                                                                                                                                                                                                                                                                                                                                                                                     |
| Equity         89,907,800         Ref Market Value         329         Yes         No           Operating Capital         89,335,100         ANTC         329         Yes         No           Annual OPEB         45,553,200         ANTC         111         No         No           Alternative Comp (Q Comp)         40,080,900         ANTC         94         Yes         No           Integration         34,663,900         ANTC         165         Yes         No           Career Technical         35,911,800         ANTC         314         Yes         No           Safe Schools         30,825,900         ANTC         313         No         No           Additional Retirement         26,812,800         ANTC         2         No         No           Transition         24,826,900         Ref Market Value         197         Yes         No           Unemployment Insurance         6,775,100         ANTC         195         No         No           Ice Arena         3,264,000         ANTC         16         No         No           St. Paul Severance         1,524,000         ANTC         1         No         No           Econ Dev Abatement         347,300                                                                                                                                                                                                                                                                                                                                                                                                                                                                                                                                                                                                                                                                                                                                                                                                                                                                                                                       |
| Operating Capital         89,335,100         ANTC         329         Yes         No           Annual OPEB         45,553,200         ANTC         111         No         No           Alternative Comp (Q Comp)         40,080,900         ANTC         94         Yes         No           Integration         34,663,900         ANTC         165         Yes         No           Career Technical         35,911,800         ANTC         314         Yes         No           Safe Schools         30,825,900         ANTC         313         No         No           Additional Retirement         26,812,800         ANTC         2         No         No           Additional Retirement         26,812,800         ANTC         2         No         No           Transition         24,826,900         Ref Market Value         197         Yes         No           Unemployment Insurance         6,775,100         ANTC         195         No         No           Ice Arena         3,264,000         ANTC         16         No         No           St. Paul Severance         1,521,300         ANTC         1         No         No           Health Benefits         1,251,300                                                                                                                                                                                                                                                                                                                                                                                                                                                                                                                                                                                                                                                                                                                                                                                                                                                                                                                        |
| Annual OPEB         45,553,200         ANTC         111         No         No           Alternative Comp (Q Comp)         40,080,900         ANTC         94         Yes         No           Integration         34,663,900         ANTC         165         Yes         No           Career Technical         35,911,800         ANTC         314         Yes         No           Safe Schools         30,825,900         ANTC         313         No         No           Additional Retirement         26,812,800         ANTC         2         No         No           Additional Retirement         26,812,800         ANTC         2         No         No           Transition         24,826,900         Ref Market Value         197         Yes         No           Unemployment Insurance         6,775,100         ANTC         195         No         No           Ice Arena         3,264,000         ANTC         16         No         No           St. Paul Severance         1,524,000         ANTC         1         No         No           Health Benefits         1,251,300         ANTC         8         No         No           Econ Dev Abatement         347,300                                                                                                                                                                                                                                                                                                                                                                                                                                                                                                                                                                                                                                                                                                                                                                                                                                                                                                                             |
| Alternative Comp (Q Comp)         40,080,900         ANTC         94         Yes         No           Integration         34,663,900         ANTC         165         Yes         No           Career Technical         35,911,800         ANTC         314         Yes         No           Safe Schools         30,825,900         ANTC         313         No         No           Additional Retirement         26,812,800         ANTC         2         No         No           Transition         24,826,900         Ref Market Value         197         Yes         No           Unemployment Insurance         6,775,100         ANTC         195         No         No           Ice Arena         3,264,000         ANTC         16         No         No           St. Paul Severance         1,524,000         ANTC         1         No         No           Health Benefits         1,251,300         ANTC         8         No         No           Econ Dev Abatement         347,300         ANTC         11         No         No           Swimming Pool         661,900         ANTC         4         No         No           Judgments         363,100         ANTC                                                                                                                                                                                                                                                                                                                                                                                                                                                                                                                                                                                                                                                                                                                                                                                                                                                                                                                                 |
| Integration         34,663,900         ANTC         165         Yes         No           Career Technical         35,911,800         ANTC         314         Yes         No           Safe Schools         30,825,900         ANTC         313         No         No           Additional Retirement         26,812,800         ANTC         2         No         No           Transition         24,826,900         Ref Market Value         197         Yes         No           Unemployment Insurance         6,775,100         ANTC         195         No         No           Ice Arena         3,264,000         ANTC         16         No         No           St. Paul Severance         1,524,000         ANTC         1         No         No           St. Paul Severance         1,524,000         ANTC         1         No         No           Health Benefits         1,251,300         ANTC         8         No         No           Econ Dev Abatement         347,300         ANTC         11         No         No           Tree Growth         680,300         ANTC         47         No         No           Swimming Pool         651,900         ANTC                                                                                                                                                                                                                                                                                                                                                                                                                                                                                                                                                                                                                                                                                                                                                                                                                                                                                                                                        |
| Career Technical         35,911,800         ANTC         314         Yes         No           Safe Schools         30,825,900         ANTC         313         No         No           Additional Retirement         26,812,800         ANTC         2         No         No           Transition         24,826,900         Ref Market Value         197         Yes         No           Unemployment Insurance         6,775,100         ANTC         195         No         No           Ice Arena         3,264,000         ANTC         16         No         No           St. Paul Severance         1,524,000         ANTC         1         No         No           Health Benefits         1,251,300         ANTC         8         No         No           Econ Dev Abatement         347,300         ANTC         11         No         No           Tree Growth         680,300         ANTC         47         No         No           Swimming Pool         651,900         ANTC         4         No         No           Judgments         363,100         ANTC         4         No         No           Abatement/Other Adjustments         -37,308,900         ANTC/RMV                                                                                                                                                                                                                                                                                                                                                                                                                                                                                                                                                                                                                                                                                                                                                                                                                                                                                                                                 |
| Safe Schools         30,825,900         ANTC         313         No         No           Additional Retirement         26,812,800         ANTC         2         No         No           Transition         24,826,900         Ref Market Value         197         Yes         No           Unemployment Insurance         6,775,100         ANTC         195         No         No           Ice Arena         3,264,000         ANTC         16         No         No           St. Paul Severance         1,524,000         ANTC         1         No         No           Health Benefits         1,251,300         ANTC         8         No         No           Econ Dev Abatement         347,300         ANTC         11         No         No           Tree Growth         680,300         ANTC         47         No         No           Swimming Pool         651,900         ANTC         4         No         No           Judgments         363,100         ANTC         4         No         No           Reorganization Severance         0         ANTC         0         No         No           Abatement/Other Adjustments         -37,308,900         ANTC                                                                                                                                                                                                                                                                                                                                                                                                                                                                                                                                                                                                                                                                                                                                                                                                                                                                                                                                         |
| Additional Retirement         26,812,800         ANTC         2         No         No           Transition         24,826,900         Ref Market Value         197         Yes         No           Unemployment Insurance         6,775,100         ANTC         195         No         No           Ice Arena         3,264,000         ANTC         16         No         No           St. Paul Severance         1,524,000         ANTC         1         No         No           Health Benefits         1,251,300         ANTC         8         No         No           Econ Dev Abatement         347,300         ANTC         11         No         No           Tree Growth         680,300         ANTC         47         No         No           Swimming Pool         651,900         ANTC         4         No         No           Judgments         363,100         ANTC         4         No         No           Reorganization Severance         0         ANTC         0         No         No           Abatement/Other Adjustments         -37,308,900         ANTC/RMV         -         -         -           COMMUNITY SERVICE FUND         89,236,500         -                                                                                                                                                                                                                                                                                                                                                                                                                                                                                                                                                                                                                                                                                                                                                                                                                                                                                                                                  |
| Transition         24,826,900         Ref Market Value         197         Yes         No           Unemployment Insurance         6,775,100         ANTC         195         No         No           Ice Arena         3,264,000         ANTC         16         No         No           St. Paul Severance         1,524,000         ANTC         1         No         No           Health Benefits         1,251,300         ANTC         8         No         No           Econ Dev Abatement         347,300         ANTC         11         No         No           Tree Growth         680,300         ANTC         47         No         No           Swimming Pool         651,900         ANTC         4         No         No           Judgments         363,100         ANTC         4         No         No           Reorganization Severance         0         ANTC         0         No         No           Abatement/Other Adjustments         -37,308,900         ANTC/RMV         -         -         -           COMMUNITY SERVICE FUND         89,236,500         -         326         -         -           Basic         41,543,600         ANTC         323 </td                                                                                                                                                                                                                                                                                                                                                                                                                                                                                                                                                                                                                                                                                                                                                                                                                                                                                                                                 |
| Unemployment Insurance         6,775,100         ANTC         195         No         No           Ice Arena         3,264,000         ANTC         16         No         No           St. Paul Severance         1,524,000         ANTC         1         No         No           Health Benefits         1,251,300         ANTC         8         No         No           Econ Dev Abatement         347,300         ANTC         11         No         No           Tree Growth         680,300         ANTC         47         No         No           Swimming Pool         651,900         ANTC         4         No         No           Judgments         363,100         ANTC         4         No         No           Reorganization Severance         0         ANTC         4         No         No           Abatement/Other Adjustments         -37,308,900         ANTC/RMV         -         -         -           COMMUNITY SERVICE FUND         89,236,500         -         326         -         -           Basic         41,543,600         ANTC         326         Yes         No           School Age Care         21,879,500         ANTC         160                                                                                                                                                                                                                                                                                                                                                                                                                                                                                                                                                                                                                                                                                                                                                                                                                                                                                                                                             |
| Ice Arena         3,264,000         ANTC         16         No         No           St. Paul Severance         1,524,000         ANTC         1         No         No           Health Benefits         1,251,300         ANTC         8         No         No           Econ Dev Abatement         347,300         ANTC         11         No         No           Tree Growth         680,300         ANTC         47         No         No           Swimming Pool         651,900         ANTC         4         No         No           Judgments         363,100         ANTC         4         No         No           Reorganization Severance         0         ANTC         0         No         No           Abatement/Other Adjustments         -37,308,900         ANTC/RMV         -         -         -           COMMUNITY SERVICE FUND         89,236,500         -         326         -         -           Basic         41,543,600         ANTC         326         Yes         No           ECFE         22,171,500         ANTC         323         Yes         No           School Age Care         21,879,500         ANTC         62         Yes                                                                                                                                                                                                                                                                                                                                                                                                                                                                                                                                                                                                                                                                                                                                                                                                                                                                                                                                                  |
| St. Paul Severance         1,524,000         ANTC         1         No         No           Health Benefits         1,251,300         ANTC         8         No         No           Econ Dev Abatement         347,300         ANTC         11         No         No           Tree Growth         680,300         ANTC         47         No         No           Swimming Pool         651,900         ANTC         4         No         No           Judgments         363,100         ANTC         4         No         No           Reorganization Severance         0         ANTC         0         No         No           Abatement/Other Adjustments         -37,308,900         ANTC/RMV         -         -         -           COMMUNITY SERVICE FUND         89,236,500         -         326         -         -           Basic         41,543,600         ANTC         326         Yes         No           ECFE         22,171,500         ANTC         323         Yes         No           School Age Care         21,879,500         ANTC         160         Yes         No           Adults with Disabilities         668,500         ANTC         62                                                                                                                                                                                                                                                                                                                                                                                                                                                                                                                                                                                                                                                                                                                                                                                                                                                                                                                                               |
| Health Benefits         1,251,300         ANTC         8         No         No           Econ Dev Abatement         347,300         ANTC         11         No         No           Tree Growth         680,300         ANTC         47         No         No           Swimming Pool         651,900         ANTC         4         No         No           Judgments         363,100         ANTC         4         No         No           Reorganization Severance         0         ANTC         0         No         No           Abatement/Other Adjustments         -37,308,900         ANTC/RMV         -         -         -           COMMUNITY SERVICE FUND         89,236,500         -         326         -         -           Basic         41,543,600         ANTC         326         Yes         No           ECFE         22,171,500         ANTC         323         Yes         No           School Age Care         21,879,500         ANTC         160         Yes         No           Adults with Disabilities         668,500         ANTC         62         Yes         No                                                                                                                                                                                                                                                                                                                                                                                                                                                                                                                                                                                                                                                                                                                                                                                                                                                                                                                                                                                                                    |
| Econ Dev Abatement         347,300         ANTC         11         No         No           Tree Growth         680,300         ANTC         47         No         No           Swimming Pool         651,900         ANTC         4         No         No           Judgments         363,100         ANTC         4         No         No           Reorganization Severance         0         ANTC         0         No         No           Abatement/Other Adjustments         -37,308,900         ANTC/RMV         -         -         -           COMMUNITY SERVICE FUND         89,236,500         -         326         -         -           Basic         41,543,600         ANTC         326         Yes         No           ECFE         22,171,500         ANTC         323         Yes         No           School Age Care         21,879,500         ANTC         160         Yes         No           Adults with Disabilities         668,500         ANTC         62         Yes         No                                                                                                                                                                                                                                                                                                                                                                                                                                                                                                                                                                                                                                                                                                                                                                                                                                                                                                                                                                                                                                                                                                             |
| Tree Growth         680,300         ANTC         47         No         No           Swimming Pool         651,900         ANTC         4         No         No           Judgments         363,100         ANTC         4         No         No           Reorganization Severance         0         ANTC         0         No         No           Abatement/Other Adjustments         -37,308,900         ANTC/RMV         -         -         -           COMMUNITY SERVICE FUND         89,236,500         -         326         -         -           Basic         41,543,600         ANTC         326         Yes         No           ECFE         22,171,500         ANTC         323         Yes         No           School Age Care         21,879,500         ANTC         160         Yes         No           Adults with Disabilities         668,500         ANTC         62         Yes         No                                                                                                                                                                                                                                                                                                                                                                                                                                                                                                                                                                                                                                                                                                                                                                                                                                                                                                                                                                                                                                                                                                                                                                                                        |
| Swimming Pool         651,900         ANTC         4         No         No           Judgments         363,100         ANTC         4         No         No           Reorganization Severance         0         ANTC         0         No         No           Abatement/Other Adjustments         -37,308,900         ANTC/RMV         -         -         -         -           COMMUNITY SERVICE FUND         89,236,500         -         326         -         -           Basic         41,543,600         ANTC         326         Yes         No           ECFE         22,171,500         ANTC         323         Yes         No           School Age Care         21,879,500         ANTC         160         Yes         No           Adults with Disabilities         668,500         ANTC         62         Yes         No                                                                                                                                                                                                                                                                                                                                                                                                                                                                                                                                                                                                                                                                                                                                                                                                                                                                                                                                                                                                                                                                                                                                                                                                                                                                                  |
| Judgments         363,100         ANTC         4         No         No           Reorganization Severance         0         ANTC         0         No         No           Abatement/Other Adjustments         -37,308,900         ANTC/RMV         -         -         -           COMMUNITY SERVICE FUND         89,236,500         -         326         -         -           Basic         41,543,600         ANTC         326         Yes         No           ECFE         22,171,500         ANTC         323         Yes         No           School Age Care         21,879,500         ANTC         160         Yes         No           Adults with Disabilities         668,500         ANTC         62         Yes         No                                                                                                                                                                                                                                                                                                                                                                                                                                                                                                                                                                                                                                                                                                                                                                                                                                                                                                                                                                                                                                                                                                                                                                                                                                                                                                                                                                                 |
| Reorganization Severance         0         ANTC         0         No         No           Abatement/Other Adjustments         -37,308,900         ANTC/RMV         -         -         -           COMMUNITY SERVICE FUND         89,236,500         -         326         -         -           Basic         41,543,600         ANTC         326         Yes         No           ECFE         22,171,500         ANTC         323         Yes         No           School Age Care         21,879,500         ANTC         160         Yes         No           Adults with Disabilities         668,500         ANTC         62         Yes         No                                                                                                                                                                                                                                                                                                                                                                                                                                                                                                                                                                                                                                                                                                                                                                                                                                                                                                                                                                                                                                                                                                                                                                                                                                                                                                                                                                                                                                                                  |
| Abatement/Other Adjustments         -37,308,900         ANTC/RMV         -         -         -           COMMUNITY SERVICE FUND         89,236,500         -         326         -         -           Basic         41,543,600         ANTC         326         Yes         No           ECFE         22,171,500         ANTC         323         Yes         No           School Age Care         21,879,500         ANTC         160         Yes         No           Adults with Disabilities         668,500         ANTC         62         Yes         No                                                                                                                                                                                                                                                                                                                                                                                                                                                                                                                                                                                                                                                                                                                                                                                                                                                                                                                                                                                                                                                                                                                                                                                                                                                                                                                                                                                                                                                                                                                                                            |
| COMMUNITY SERVICE FUND         89,236,500         -         326         -         -           Basic         41,543,600         ANTC         326         Yes         No           ECFE         22,171,500         ANTC         323         Yes         No           School Age Care         21,879,500         ANTC         160         Yes         No           Adults with Disabilities         668,500         ANTC         62         Yes         No                                                                                                                                                                                                                                                                                                                                                                                                                                                                                                                                                                                                                                                                                                                                                                                                                                                                                                                                                                                                                                                                                                                                                                                                                                                                                                                                                                                                                                                                                                                                                                                                                                                                     |
| Basic         41,543,600         ANTC         326         Yes         No           ECFE         22,171,500         ANTC         323         Yes         No           School Age Care         21,879,500         ANTC         160         Yes         No           Adults with Disabilities         668,500         ANTC         62         Yes         No                                                                                                                                                                                                                                                                                                                                                                                                                                                                                                                                                                                                                                                                                                                                                                                                                                                                                                                                                                                                                                                                                                                                                                                                                                                                                                                                                                                                                                                                                                                                                                                                                                                                                                                                                                   |
| ECFE         22,171,500         ANTC         323         Yes         No           School Age Care         21,879,500         ANTC         160         Yes         No           Adults with Disabilities         668,500         ANTC         62         Yes         No                                                                                                                                                                                                                                                                                                                                                                                                                                                                                                                                                                                                                                                                                                                                                                                                                                                                                                                                                                                                                                                                                                                                                                                                                                                                                                                                                                                                                                                                                                                                                                                                                                                                                                                                                                                                                                                      |
| School Age Care21,879,500ANTC160YesNoAdults with Disabilities668,500ANTC62YesNo                                                                                                                                                                                                                                                                                                                                                                                                                                                                                                                                                                                                                                                                                                                                                                                                                                                                                                                                                                                                                                                                                                                                                                                                                                                                                                                                                                                                                                                                                                                                                                                                                                                                                                                                                                                                                                                                                                                                                                                                                                             |
| Adults with Disabilities 668,500 ANTC 62 Yes No                                                                                                                                                                                                                                                                                                                                                                                                                                                                                                                                                                                                                                                                                                                                                                                                                                                                                                                                                                                                                                                                                                                                                                                                                                                                                                                                                                                                                                                                                                                                                                                                                                                                                                                                                                                                                                                                                                                                                                                                                                                                             |
|                                                                                                                                                                                                                                                                                                                                                                                                                                                                                                                                                                                                                                                                                                                                                                                                                                                                                                                                                                                                                                                                                                                                                                                                                                                                                                                                                                                                                                                                                                                                                                                                                                                                                                                                                                                                                                                                                                                                                                                                                                                                                                                             |
|                                                                                                                                                                                                                                                                                                                                                                                                                                                                                                                                                                                                                                                                                                                                                                                                                                                                                                                                                                                                                                                                                                                                                                                                                                                                                                                                                                                                                                                                                                                                                                                                                                                                                                                                                                                                                                                                                                                                                                                                                                                                                                                             |
| ECFE Home Visiting 638,400 ANTC 277 Yes No                                                                                                                                                                                                                                                                                                                                                                                                                                                                                                                                                                                                                                                                                                                                                                                                                                                                                                                                                                                                                                                                                                                                                                                                                                                                                                                                                                                                                                                                                                                                                                                                                                                                                                                                                                                                                                                                                                                                                                                                                                                                                  |
| Abatement/Other Adjustments 2,335,000 ANTC                                                                                                                                                                                                                                                                                                                                                                                                                                                                                                                                                                                                                                                                                                                                                                                                                                                                                                                                                                                                                                                                                                                                                                                                                                                                                                                                                                                                                                                                                                                                                                                                                                                                                                                                                                                                                                                                                                                                                                                                                                                                                  |
| DEBT SERVICE FUND 1,143,528,500 - 299                                                                                                                                                                                                                                                                                                                                                                                                                                                                                                                                                                                                                                                                                                                                                                                                                                                                                                                                                                                                                                                                                                                                                                                                                                                                                                                                                                                                                                                                                                                                                                                                                                                                                                                                                                                                                                                                                                                                                                                                                                                                                       |
| Basic Debt LvyAid Eligible-Voter Approved 754,185,900 ANTC 244 Yes Yes                                                                                                                                                                                                                                                                                                                                                                                                                                                                                                                                                                                                                                                                                                                                                                                                                                                                                                                                                                                                                                                                                                                                                                                                                                                                                                                                                                                                                                                                                                                                                                                                                                                                                                                                                                                                                                                                                                                                                                                                                                                      |
| Basic Debt LevyAid Eligible-Other 74,155,400 ANTC 2 Yes No                                                                                                                                                                                                                                                                                                                                                                                                                                                                                                                                                                                                                                                                                                                                                                                                                                                                                                                                                                                                                                                                                                                                                                                                                                                                                                                                                                                                                                                                                                                                                                                                                                                                                                                                                                                                                                                                                                                                                                                                                                                                  |
| Basic Debt LvyAid IneligibleVoter Approved 28,474,100 ANTC 2 No Yes                                                                                                                                                                                                                                                                                                                                                                                                                                                                                                                                                                                                                                                                                                                                                                                                                                                                                                                                                                                                                                                                                                                                                                                                                                                                                                                                                                                                                                                                                                                                                                                                                                                                                                                                                                                                                                                                                                                                                                                                                                                         |
| Basic Debt Levy-Aid Ineligible-Other 98,714,700 ANTC 148 No No                                                                                                                                                                                                                                                                                                                                                                                                                                                                                                                                                                                                                                                                                                                                                                                                                                                                                                                                                                                                                                                                                                                                                                                                                                                                                                                                                                                                                                                                                                                                                                                                                                                                                                                                                                                                                                                                                                                                                                                                                                                              |
| Long Term Facilities Debt 235,717,100 ANTC 210 Yes No                                                                                                                                                                                                                                                                                                                                                                                                                                                                                                                                                                                                                                                                                                                                                                                                                                                                                                                                                                                                                                                                                                                                                                                                                                                                                                                                                                                                                                                                                                                                                                                                                                                                                                                                                                                                                                                                                                                                                                                                                                                                       |
| Debt LevyDisaster 2,280,100 ANTC 2 Yes Yes                                                                                                                                                                                                                                                                                                                                                                                                                                                                                                                                                                                                                                                                                                                                                                                                                                                                                                                                                                                                                                                                                                                                                                                                                                                                                                                                                                                                                                                                                                                                                                                                                                                                                                                                                                                                                                                                                                                                                                                                                                                                                  |
| Debt Excess (adjustment) -51,346,700 ANTC                                                                                                                                                                                                                                                                                                                                                                                                                                                                                                                                                                                                                                                                                                                                                                                                                                                                                                                                                                                                                                                                                                                                                                                                                                                                                                                                                                                                                                                                                                                                                                                                                                                                                                                                                                                                                                                                                                                                                                                                                                                                                   |
| Abatement/Other Adjustments 1,347,900 ANTC                                                                                                                                                                                                                                                                                                                                                                                                                                                                                                                                                                                                                                                                                                                                                                                                                                                                                                                                                                                                                                                                                                                                                                                                                                                                                                                                                                                                                                                                                                                                                                                                                                                                                                                                                                                                                                                                                                                                                                                                                                                                                  |
| OPEB/PENSION DEBT SERVICE 44,851,200 68                                                                                                                                                                                                                                                                                                                                                                                                                                                                                                                                                                                                                                                                                                                                                                                                                                                                                                                                                                                                                                                                                                                                                                                                                                                                                                                                                                                                                                                                                                                                                                                                                                                                                                                                                                                                                                                                                                                                                                                                                                                                                     |
| Initial OPEB/Pension Debt Levy 46,982,700 ANTC 48 No Yes*                                                                                                                                                                                                                                                                                                                                                                                                                                                                                                                                                                                                                                                                                                                                                                                                                                                                                                                                                                                                                                                                                                                                                                                                                                                                                                                                                                                                                                                                                                                                                                                                                                                                                                                                                                                                                                                                                                                                                                                                                                                                   |
| Abatement/other Adjustments (2,131,500) ANTC                                                                                                                                                                                                                                                                                                                                                                                                                                                                                                                                                                                                                                                                                                                                                                                                                                                                                                                                                                                                                                                                                                                                                                                                                                                                                                                                                                                                                                                                                                                                                                                                                                                                                                                                                                                                                                                                                                                                                                                                                                                                                |