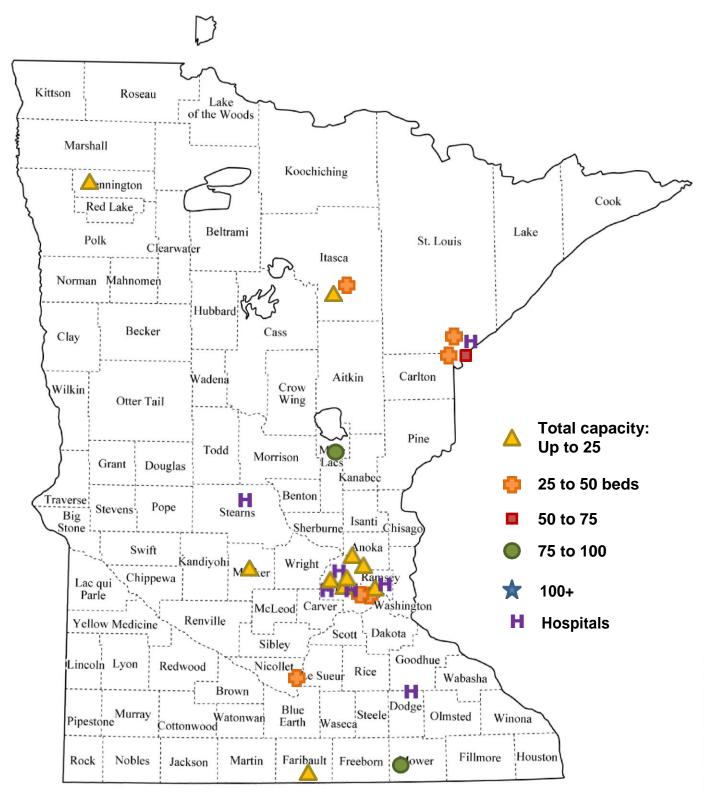

### **Children's Mental Health Treatment Facilities**

628 children's mental health beds - 169 metro, 459 greater Minnesota 201 hospital children's beds - 159 metro, 42 greater Minnesota 829 beds total - 364 metro, 501 greater Minnesota

# **Children's Mental Health Treatment Facilities**

#### Metro Area

- Anna Westin House Adolescent and Young Adult Saint Paul, Ramsey County (eating disorders only) (10)
- Avanti Center for Girls Blaine, Anoka County (14)
- Bar-None Residential Treatment Services Anoka, Anoka County (24)
- Children's Residential Treatment Center Minneapolis, Hennepin County (24)
- Nexus Glen Lake Minnetonka, Hennepin County (12)
- Omegon Inc Minnetonka, Hennepin County (26)
- Paragon Maple Grove, Hennepin County (20)
- Park Nicollet Melrose Center St. Louis Park, Hennepin County (eating disorders only) (39)

#### **Greater Minnesota**

- Gerard Academy Austin, Mower County (93)
- Itaskin Center Grand Rapids, Itasca County (28)
- Leo A Hoffmann Center, Inc Saint Peter, Nicollet County (32)
- Mille Lacs Academy Onamia, Mille Lacs County (96)
- Minnesota Girls Academy Bricelyn, Faribault County (8)
- North Homes Cottage Grand Rapids, Itasca County (20)
- Northwood Children's Services Duluth, St. Louis County (44)
- Northwood Children's Services West Campus Duluth, St. Louis County (64)
- Pathfinder Children's Treatment Center Thief River Falls, Pennington County (14)
- Wings Litchfield, Meeker County (20)
- Woodland Hills Residential Treatment Center Duluth, St. Louis County (40)

## Youth Mental Health Hospital Beds

#### Metro Area

- Abbott Minneapolis, Hennepin County (24)
- Fairview Minneapolis, Hennepin County (52)
- Prairie Care Brooklyn Park, Hennepin County (71)
- United St. Paul, Ramsey County (12)

#### **Greater Minnesota**

- Essentia Duluth, St. Louis County (16)
- St. Cloud Hospital St. Cloud, Stearns County (8)
- Saint Mary's Hospital Rochester, Olmsted County (18)

NAMI Minnesota 1919 University Ave. W. | Suite 400 | St. Paul, MN 55104 1-888-626-4435 | ww.namihelps.org