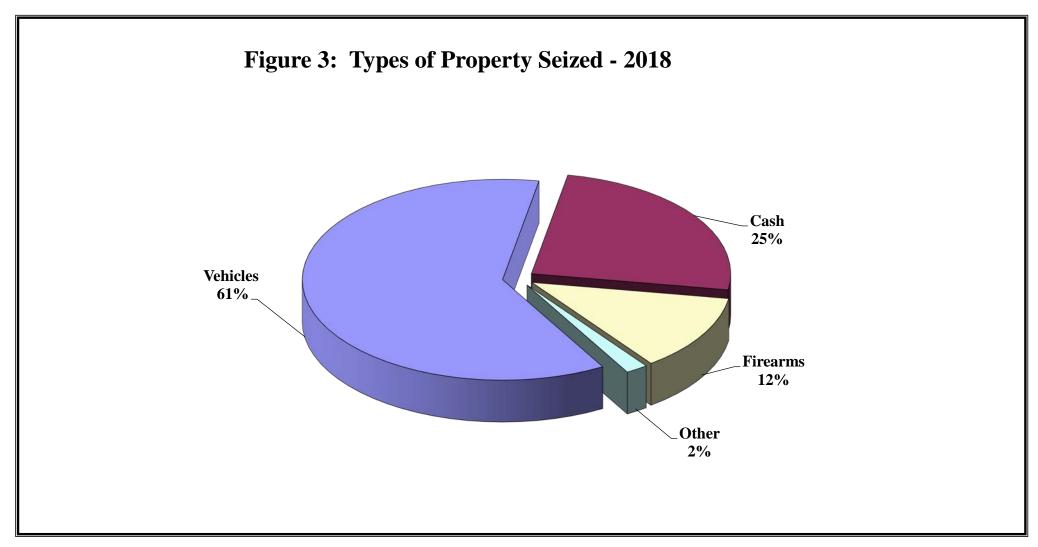

#### Asset Forfeitures in Minnesota

For the Year Ended December 31, 2018

Table 1: Type of Forfeited Property - 2017 and 2018

|      |            |             | Administrative<br>Expenses/Cash |             | Number of         |
|------|------------|-------------|---------------------------------|-------------|-------------------|
|      | Type of    | Gross       | Returned to                     | Net         | <b>Forfeiture</b> |
| Year | Property   | Sales       | Owner/Lienholder*               | Proceeds**  | Incidents         |
| 2017 | Cash       | \$4,029,775 | \$703,049                       | \$3,333,417 | 1,908             |
| 2018 | Cash       | 6,024,218   | 1,210,973                       | 4,820,459   | 1,995             |
|      | Difference | \$1,994,443 | \$507,924                       | \$1,487,042 | 87                |
| 2017 | Vehicle    | \$5,058,658 | \$1,864,974                     | \$3,442,704 | 4,763             |
| 2018 | Vehicle    | 4,891,919   | 1,862,978                       | 3,296,354   | 4,956             |
|      | Difference | (\$166,739) | (\$1,996)                       | (\$146,350) | 193               |
| 2017 | Firearm    | \$243,941   | \$34,007                        | \$210,784   | 1,028             |
| 2018 | Firearm    | 138,908     | 17,210                          | 121,698     | 995               |
|      | Difference | (\$105,033) | (\$16,797)                      | (\$89,086)  | (33)              |
| 2017 | All Other  | \$69,153    | \$16,446                        | \$53,553    | 153               |
| 2018 | All Other  | 63,220      | 11,675                          | 52,112      | 145               |
|      | Difference | (\$5,933)   | (\$4,771)                       | (\$1,441)   | (8)               |
| 2017 | Totals     | \$9,401,527 | \$2,618,476                     | \$7,040,458 | 7,852             |
| 2018 | Totals     | 11,118,265  | 3,102,836                       | 8,290,623   | 8,091             |
|      | Difference | \$1,716,738 | \$484,360                       | \$1,250,165 | 239               |