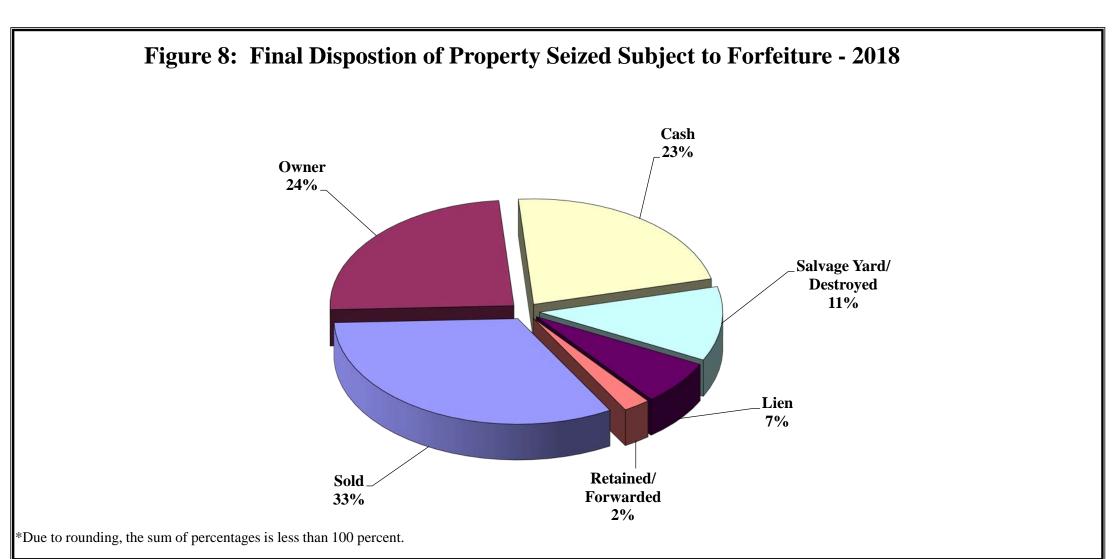

401,527 | \$2,618,476                     | \$7,040,458 | 7,852             |
| 2018 | Totals     | 11,118,265  | 3,102,836                       | 8,290,623   | 8,091             |
|      | Difference | \$1,716,738 | \$484,360                       | \$1,250,165 | 239               |

<sup>\*</sup>Includes cash returned to owner or lienholder per court order or agreement. In Tables 2 and 3, this amount is shown separately.



<sup>\*\*</sup>Net proceeds do not equal the gross proceeds minus administrative expenses/lien obligations because when expenses exceed the gross proceeds, the net proceeds available for distribution are shown as zero.















Figure 7: DUI-Related Forfeitures Initiation Type - Administrative, Judicial, or Other - 2018

**3,668 DUI-Related Forfeitures** 









#### Table 2 Property Seized Subject to Forfeiture - Final Disposition - 2018 Sorted by Agency and Net Proceeds

| Entity and Crime               | Disposition<br>Date | Type of<br>Property | Property Detail            | Disposition of<br>Property | Basis of<br>Disposition   | Gross<br>Sales | Expenses<br>Paid | Amount<br>Returned | Net<br>Proceeds* |
|--------------------------------|---------------------|---------------------|----------------------------|----------------------------|---------------------------|----------------|------------------|--------------------|------------------|
| Aitkin County Sheriff's Office |                     |                     |                            |                            |                           |                |                  |