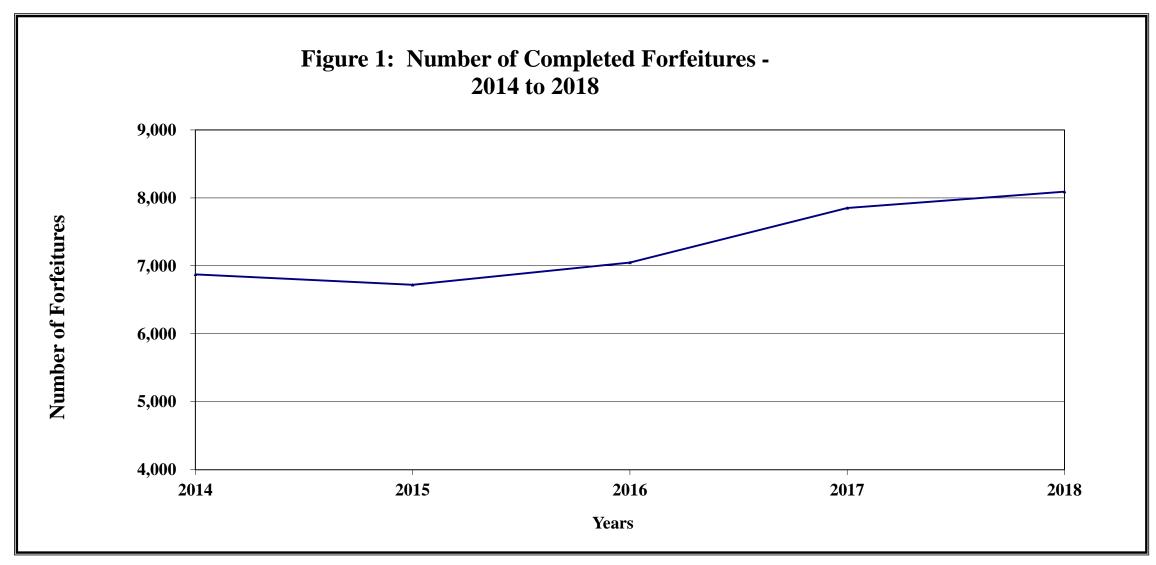

#### Asset Forfeitures in Minnesota

For the Year Ended December 31, 2018













Table 1: Type of Forfeited Property - 2017 and 2018

|      |            |             | Administrative<br>Expenses/Cash |             | Number of         |
|------|------------|-------------|---------------------------------|-------------|-------------------|
|      | Type of    | Gross       | Returned to                     | Net         | <b>Forfeiture</b> |
| Year | Property   | Sales       | Owner/Lienholder*               | Proceeds**  | Incidents         |
| 2017 | Cash       | \$4,029,775 | \$703,049                       | \$3,333,417 | 1,908             |
| 2018 | Cash       | 6,024,218   | 1,210,973                       | 4,820,459   | 1,995             |
|      | Difference | \$1,994,443 | \$507,924                       | \$1,487,042 | 87                |
| 2017 |