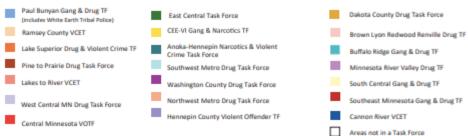

#### 2018 Drug and Violent Crime Enforcement Teams

Department of Public Safety
OFFICE OF JUSTICE PROGRAMS

TASK FORCES (listed north to south and west to east):