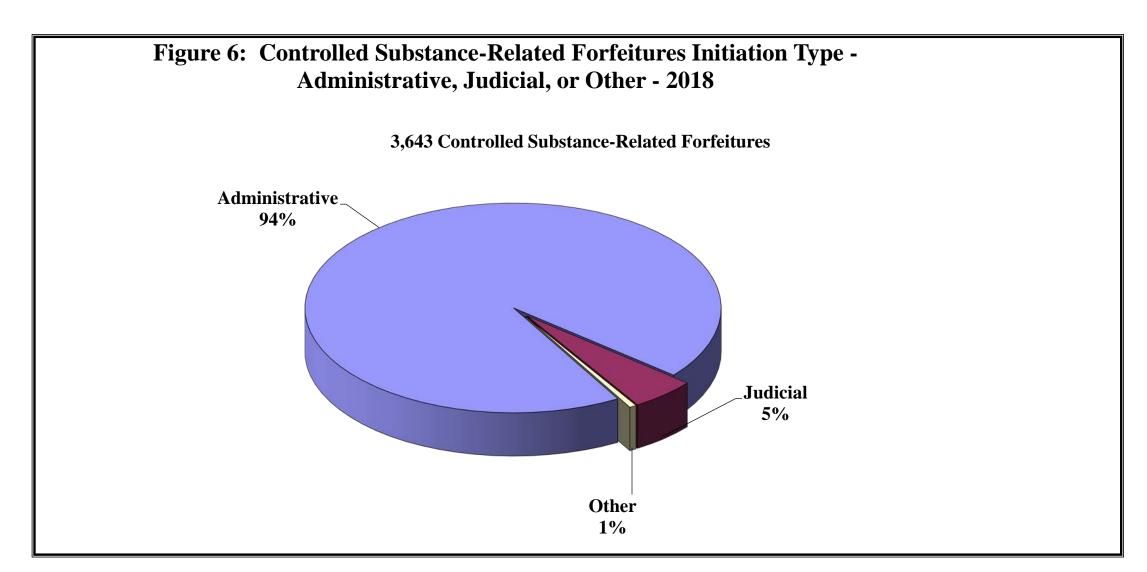

|
|      | Difference | (\$5,933)   | (\$4,771)                       | (\$1,441)   | (8)               |
| 2017 | Totals     | \$9,401,527 | \$2,618,476                     | \$7,040,458 | 7,852             |
| 2018 | Totals     | 11,118,265  | 3,102,836                       | 8,290,623   | 8,091             |
|      | Difference | \$1,716,738 | \$484,360                       | \$1,250,165 | 239               |

<sup>\*</sup>Includes cash returned to owner or lienholder per court order or agreement. In Tables 2 and 3, this amount is shown separately.



<sup>\*\*</sup>Net proceeds do not equal the gross proceeds minus administrative expenses/lien obligations because when expenses exceed the gross proceeds, the net proceeds available for distribution are shown as zero.















Figure 7: DUI-Related Forfeitures Initiation Type - Administrative, Judicial, or Other - 2018

**3,668 DUI-Related Forfeitures** 









#### Table 2 Property Seized Subject to Forfeiture - Final Disposition - 2018 Sorted by Agency and Net Proceeds

| Entity and Crime               | Disposition<br>Date | Type of<br>Property | Property Detail            | Disposition of<br>Property | Basis of<br>Disposition   | Gross<br>Sales | Expenses<br>Paid | Amount<br>Returned | Net<br>Proceeds* |
|--------------------------------|---------------------|---------------------|----------------------------|----------------------------|---------------------------|----------------|------------------|--------------------|------------------|
| Aitkin County Sheriff's Office |                     |