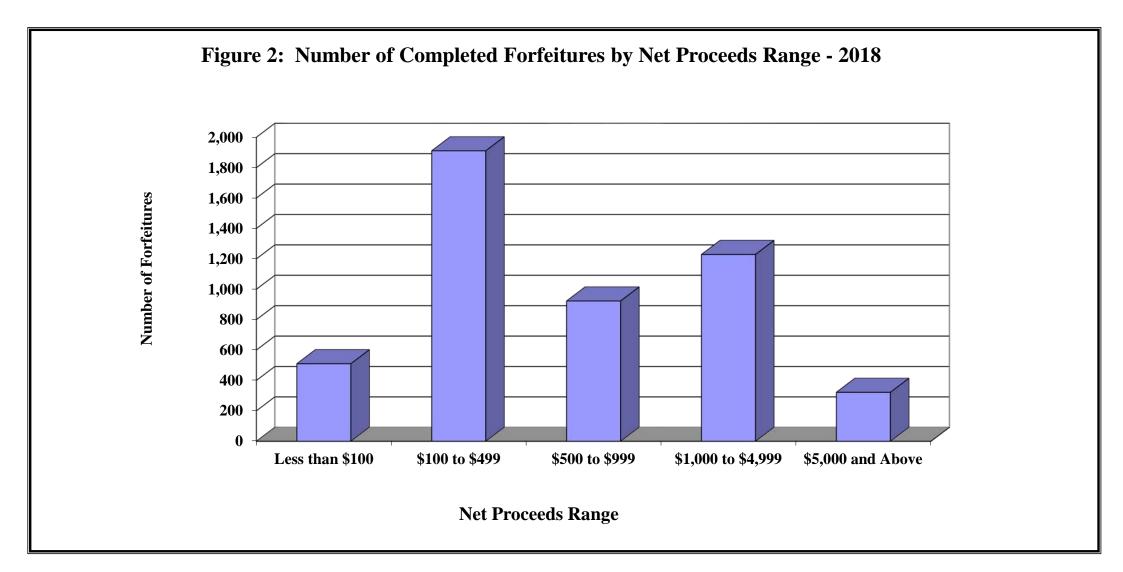

#### Asset Forfeitures in Minnesota

For the Year Ended December 31, 2018













Table 1: Type of Forfeited Property - 2017 and 2018

|      |            |             | Administrative<br>Expenses/Cash |             | Number of         |
|------|------------|-------------|---------------------------------|-------------|-------------------|
|      | Type of    | Gross       | Returned to                     | Net         | <b>Forfeiture</b> |
| Year | Property   | Sales       | Owner/Lienholder*               | Proceeds**  | Incidents         |
| 2017 | Cash       | \$4,029,775 | \$703,049                       | \$3,333,417 | 1,908             |
| 2018 | Cash       | 6,024,218   | 1,210,973                       | 4,820,459   | 1,995             |
|      | Difference | \$1,994,443 | \$507,924                       | \$1,487,042 | 87                |
| 2017 | Vehi