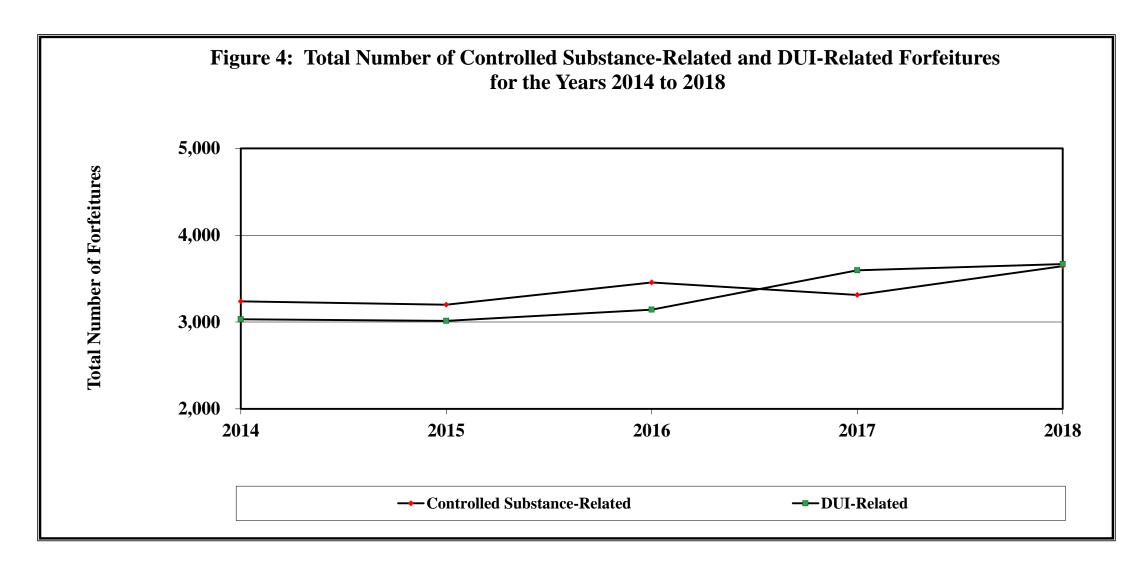

#### Asset Forfeitures in Minnesota

For the Year Ended December 31, 2018

Table 1: Type of Forfeited Property - 2017 and 2018

|      |            |             | Administrative<br>Expenses/Cash |             | Number of         |
|------|------------|-------------|---------------------------------|-------------|-------------------|
|      | Type of    | Gross       | Returned to                     | Net         | <b>Forfeiture</b> |
| Year | Property   | Sales       | Owner/Lienholder*               | Proceeds**  | Incidents         |
| 2017 | Cash       | \$4,029,775 | \$703,049                       | \$3,333,417 | 1,908             |
| 2018 | Cash       | 6,024,218   | 1,210,973                       | 4,820,459   | 1,995             |
|      | Difference | \$1,994,443 | \$507,924                       | \$1,487,042 | 87                |
| 2017 | Vehicle    | \$5,058,658 | \$1,864,974                     | \$3,442,704 | 4,763             |
| 2018 | Vehicle    | 4,891,919   | 1,862,978                       | 3,296,354   | 4,956             |
|      | Difference | (\$166,739) | (\$1,996)                       | (\$146,350) | 193               |
| 2017 | Firearm    | \$243,941   | \$34,007                        | \$210,784   | 1,028             |
| 2018 | Firearm    | 138,908     | 17,210                          | 121,698     | 995               |
|      | Difference | (\$105,033) | (\$16,797)                      | (\$89,086)  | (33)              |
| 2017 | All Other  | \$69,153    | \$16,446                        | \$53,553    | 153               |
| 2018 | All Other  | 63,220      | 11,675                          | 52,112      | 145               |
|      | Difference | (\$5,933)   | (\$4,771)                       | (\$1,441)   | (8)               |
| 2017 | Totals     | \$9,401,527 | \$2,618,476                     | \$7,040,458 | 7,852             |
| 2018 | Totals     | 11,118,265  | 3,102,836                       | 8,290,623   | 8,091             |
|      | Difference | \$1,716,738 | \$484,360                       | \$1,250,165 | 239               |