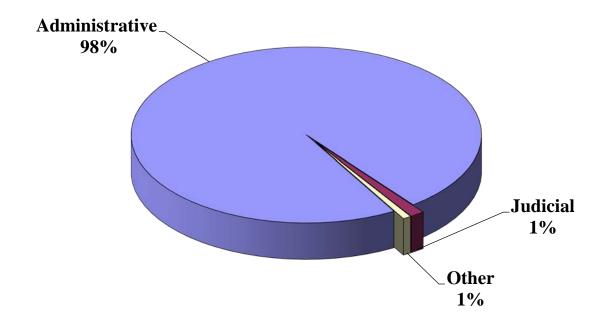

Figure 7: DUI-Related Forfeitures Initiation Type - Administrative, Judicial, or Other - 2018

**3,668 DUI-Related Forfeitures** 