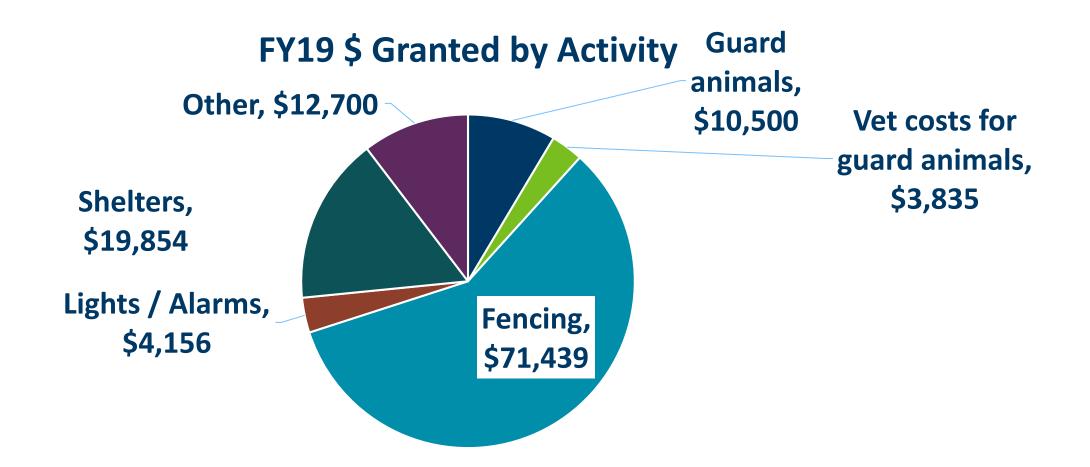

# Grant Requests

|                      | FY18             | FY19      |
|----------------------|------------------|-----------|
| Total applications   | 53               | 39        |
| Total \$ requested   | \$611,336        | \$608,006 |
| Maximum \$ requested | \$52,809         | \$70,050  |
| Minimum \$ requested | \$336            | \$334     |
| Mean \$ request      | \$11,537         | \$15,590  |
| Median \$ request    | \$5 <i>,</i> 883 | \$10,740  |