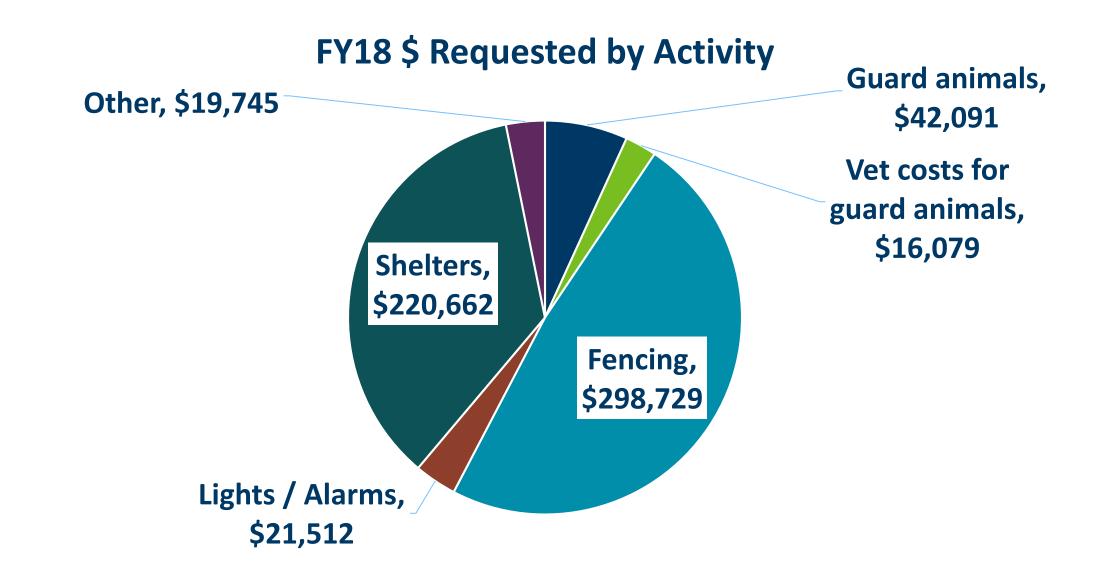

# \$611,336 requested in 53 applications

# Grant Requests

|                      | FY18             | FY19      |
|----------------------|------------------|-----------|
| Total applications   | 53               | 39        |
| Total \$ requested   | \$611,336        | \$608,006 |
| Maximum \$ requested | \$52,809         | \$70,050  |
| Minimum \$ requested | \$336            | \$334     |
| Mean \$ request      | \$11,537         | \$15,590  |
| Median \$ request    | \$5 <i>,</i> 883 | \$10,740  |