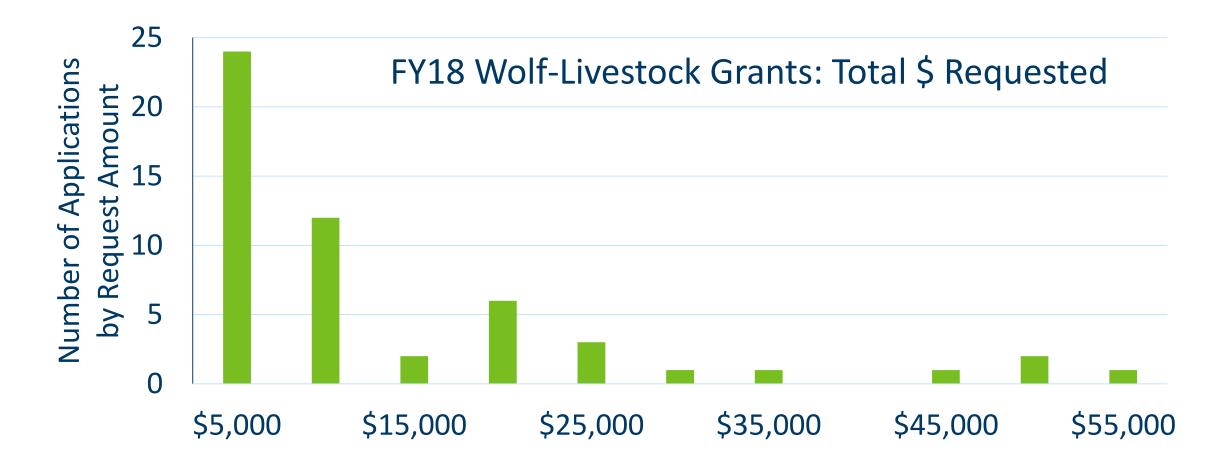

# \$611,336 requested in 53 applications

# Grant Requests

|                      | FY18             | FY19      |
|----------------------|------------------|-----------|
| Total applications   | 53               | 39        |
| Total \$ requested   | \$611,336        | \$608,006 |
| Maximum \$ requested | \$52,809         | \$70,050  |
| Minimum \$ requested | \$336            | \$334     |
| Mean \$ request      | \$11,537         | \$15,590  |
| Median \$ request    | \$5 <i>,</i> 883 | \$10,740  |