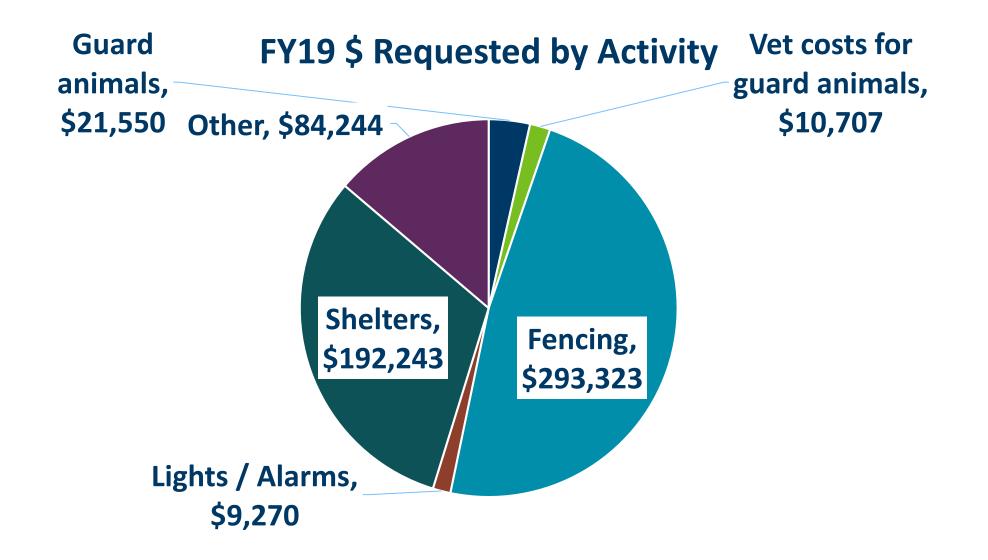

# Grant Requests

|                      | FY18             | FY19      |
|----------------------|------------------|-----------|
| Total applications   | 53               | 39        |
| Total \$ requested   | \$611,336        | \$608,006 |
| Maximum \$ requested | \$52,809         | \$70,050  |
| Minimum \$ requested | \$336            | \$334     |
| Mean \$ request      | \$11,537         | \$15,590  |
| Median \$ request    | \$5 <i>,</i> 883 | \$10,740  |