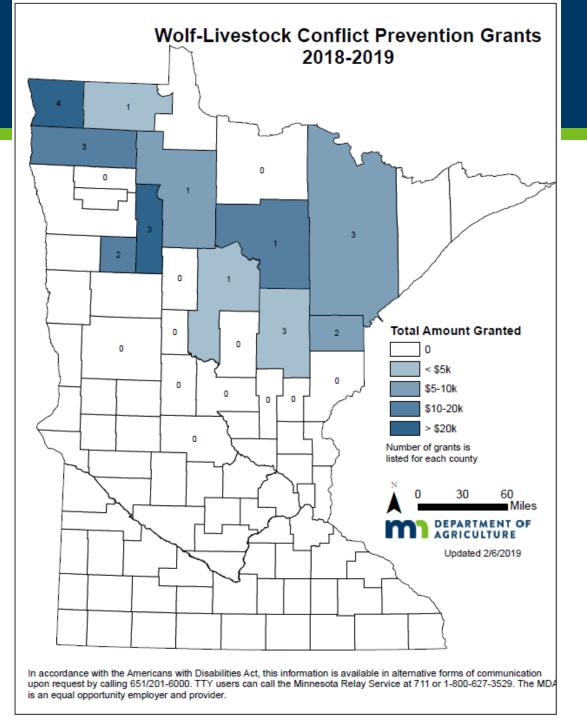

# Grant Requests

|                      | FY18             | FY19      |
|----------------------|------------------|-----------|
| Total applications   | 53               | 39        |
| Total \$ requested   | \$611,336        | \$608,006 |
| Maximum \$ requested | \$52,809         | \$70,050  |
| Minimum \$ requested | \$336            | \$334     |
| Mean \$ request      | \$11,537         | \$15,590  |
| Median \$ request    | \$5 <i>,</i> 883 | \$10,740  |