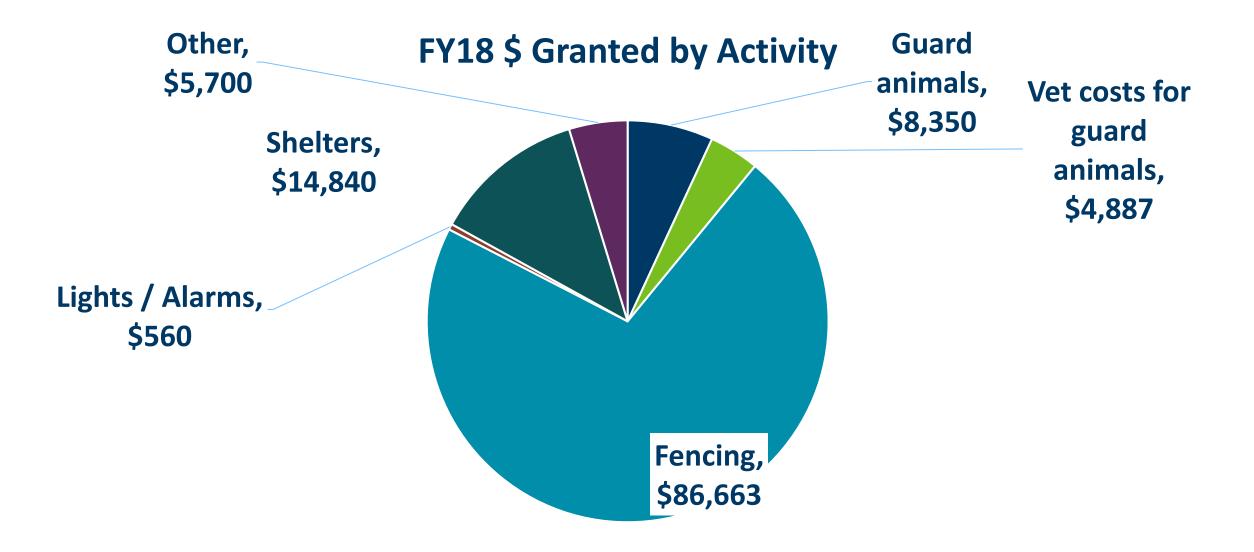

# \$611,336 requested in 53 applications

# Grant Requests

|                      | FY18             | FY19      |
|----------------------|------------------|-----------|
| Total applications   | 53               | 39        |
| Total \$ requested   | \$611,336        | \$608,006 |
| Maximum \$ requested | \$52,809         | \$70,050  |
| Minimum \$ requested | \$336            | \$334     |
| Mean \$ request      | \$11,537         | \$15,590  |
| Median \$ request    | \$5 <i>,</i> 883 | \$10,740  |