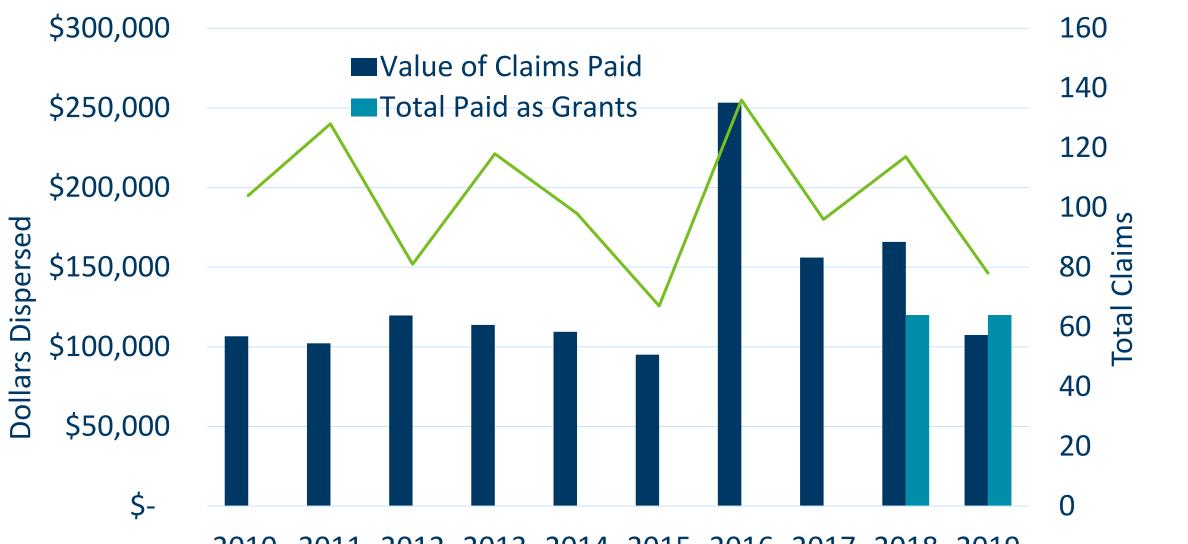

# Wolf Depredation Claims by Fiscal Year

2010 2011 2012 2013 2014 2015 2016 2017 2018 2019