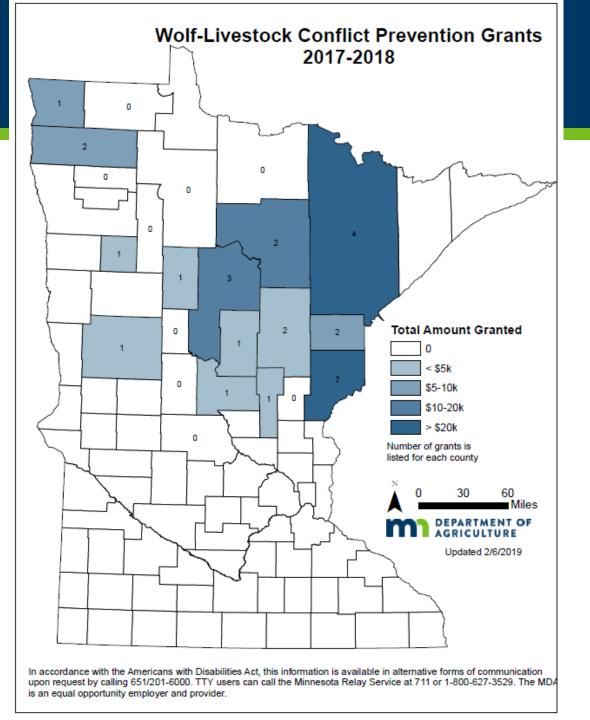

# \$611,336 requested in 53 applications

# Grant Requests

|                      | FY18             | FY19      |
|----------------------|------------------|-----------|
| Total applications   | 53               | 39        |
| Total \$ requested   | \$611,336        | \$608,006 |
| Maximum \$ requested | \$52,809         | \$70,050  |
| Minimum \$ requested | \$336            | \$334     |
| Mean \$ request      | \$11,537         | \$15,590  |
| Median \$ request    | \$5 <i>,</i> 883 | \$10,740  |