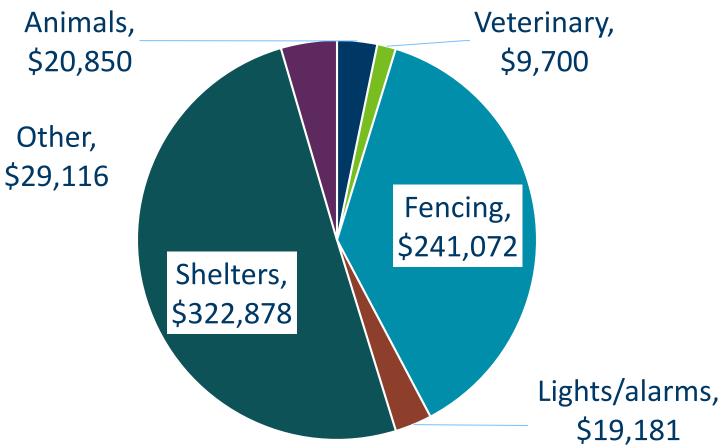

# Grant Requests

|                      | FY18             | FY19      |
|----------------------|------------------|-----------|
| Total applications   | 53               | 39        |
| Total \$ requested   | \$611,336        | \$608,006 |
| Maximum \$ requested | \$52,809         | \$70,050  |
| Minimum \$ requested | \$336            | \$334     |
| Mean \$ request      | \$11,537         | \$15,590  |
| Median \$ request    | \$5 <i>,</i> 883 | \$10,740  |