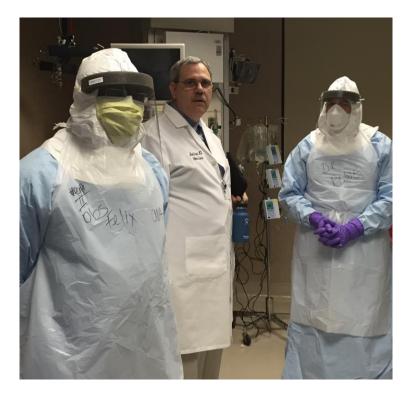

# Allina Health 🕅 UNITY HOSPITAL



# Unity Hospital – Ebola Readiness Unity Hospital Incident Command January 26, 2015

# **Unity Hospital Primary Service Area**



#### Allina Health ዥ UNITY HOSPITAL

# Call from MDH at 1500 Donning Prior to Patient Arrival





#### Allina Health 🔆 UNITY HOSPITAL

### Clinical Team Ready and Patient Arrives 1715 hrs





#### Allina Health 🔆 UNITY HOSPITAL

## Blood Specimen Pass Through and Lab Staff Working in Negative Airflow Lab





#### Allina Health 🔆 UNITY HOSPITAL

# MDH/Unity Clinician Huddle while waiting for 1<sup>st</sup> PCR



#### Allina Health 🕷 UNITY HOSPITAL

#### Category "A" Waste - Proper Decontamination Process waiting PCR result



#### Allina Health 👬 UNITY HOSPITAL

# **Experts in your Backyard**

# Experts in your backyard

Emergency care in a full-service hospital.

Allina Health 🕷 UNITY HOSPITAL



#### Allina Health 👬 UNITY HOSPITAL