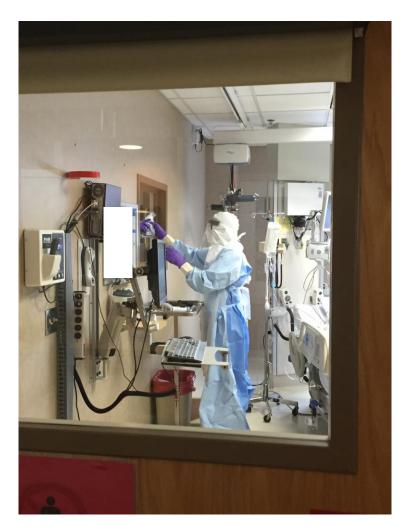

# Allina Health 🕅 UNITY HOSPITAL



# Unity Hospital – Ebola Readiness Unity Hospital Incident Command January 26, 2015

# **Unity Hospital Primary Service Area**



#### Allina Health ዥ UNITY HOSPITAL

# Call from MDH at 1500 Donning Prior to Patient Arrival





#### Allina Health 🔆 UNITY HOSPITAL

### Clinical Team Ready and Patient Arrives 1715 hrs





#### Allina Health 🔆 UNITY HOSPITAL

## Blood Specimen Pass Through and Lab Staff Working in Negative Airflow Lab





#### Allina Health 🔆 UNITY HOSPITAL

# MDH/Unity Clinician Huddle while waiting for 1<sup>st</sup> PCR



#### Allina Health 🕷 UNITY HOSPITAL

#### Category "A" Waste - Proper Decontamination Process waiting PCR result



#### Allina Health 👬 UNITY HOSPITAL

# **Experts in your Backyard**

# Experts in your backyard

Emergency care in a full-service hospital.

Allina Health 🕷 UNITY HOSPITAL



#### Allina Health 👬 UNITY HOSPITAL