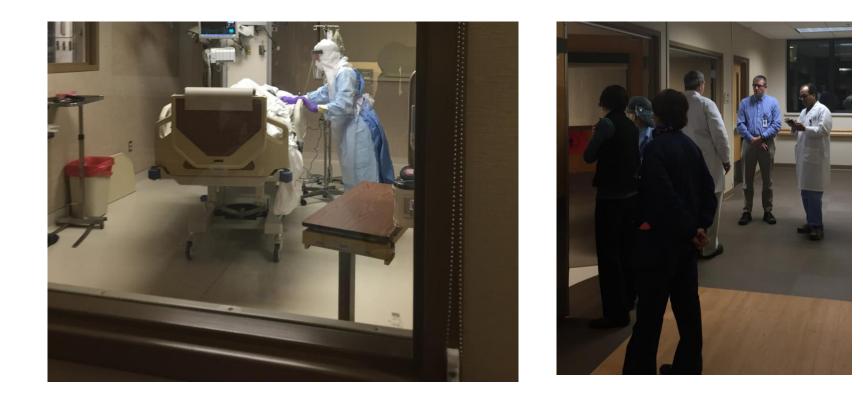

### Clinical Team Ready and Patient Arrives 1715 hrs

# MDH/Unity Clinician Huddle while waiting for 1<sup>st</sup> PCR