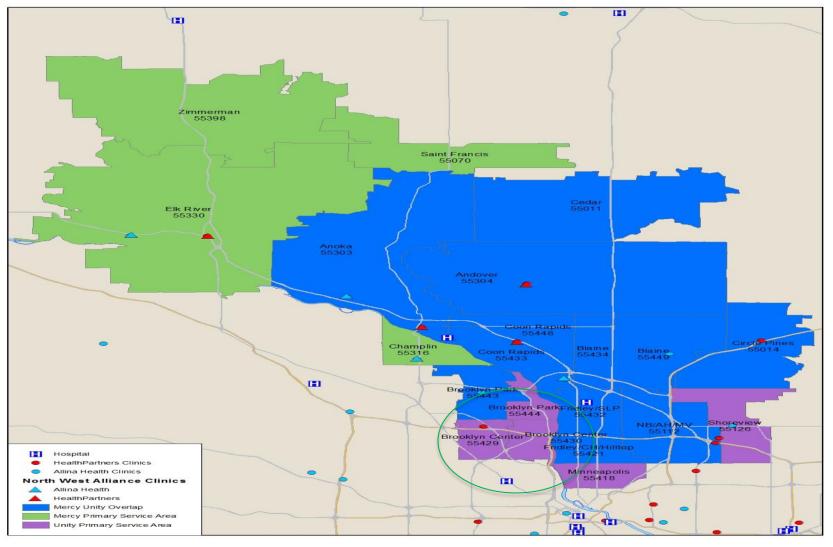

# Allina Health 🕅 UNITY HOSPITAL



# Unity Hospital – Ebola Readiness Unity Hospital Incident Command January 26, 2015

# **Unity Hospital Primary Service Area**



#### Allina Health ዥ UNITY HOSPITAL

# Call from MDH at 1500 Donning Prior to Patient Arrival





#### Allina Health 🔆 UNITY HOSPITAL

### Clinical Team Ready and Patient Arrives 1715 hrs





#### Allina Health 🔆 UNITY HOSPITAL

## Blood Specimen Pass Through and Lab Staff Working in Negative Airflow Lab





#### Allina Health 🔆 UNITY HOSPITAL

# MDH/Unity Clinician Huddle while waiting for 1<sup>st</sup> PCR



#### Allina Health 🕷 UNITY HOSPITAL

#### Category "A" Waste - Proper Decontamination Process waiting PCR result



#### Allina Health 👬 UNITY HOSPITAL

# **Experts in your Backyard**

# Experts in your backyard

Emergency care in a full-service hospital.

Allina Health 🕷 UNITY HOSPITAL



#### Allina Health 👬 UNITY HOSPITAL