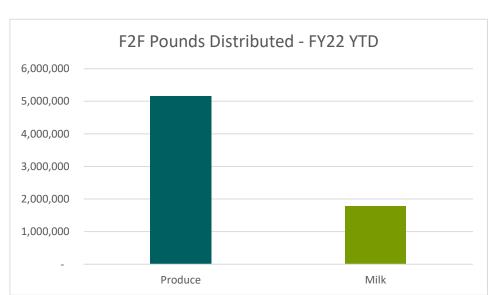

## Farm to Foodshelf (F2F) Quarterly Reporting

YTD: July 2021 - March 2022

|         | Pounds    | Fı | unds Spent | Re | emaining<br>Funds | To | otal Budget | Prop. Of<br>Total<br>Budget |
|---------|-----------|----|------------|----|-------------------|----|-------------|-----------------------------|
| Produce | 5,165,359 | \$ | 1,100,000  | \$ | -                 | \$ | 1,100,000   | 100%                        |
| Milk    | 1,782,765 | \$ | 600,000    | \$ | -                 | \$ | 600,000     | 100%                        |