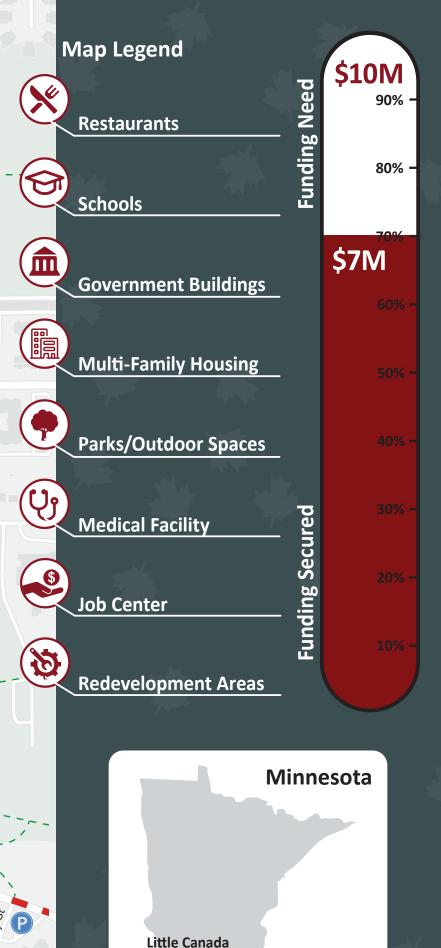

and further reduce crashes by improving vehicle sight lines.



Legend

## North Star Estates Manufactured Home Park Maplewood Mall Thunder Bay Trail St dit New Community Qualified **Gathering Space** Pioneer **Census Tract** ĩ Park 35E Ø Nadeau Road County Road 19 Labore Road Centerville Road /Ramsey • 3 Marketplace Center/ Future BRT G-Line **Transit Center** Planned Eli Road S Pedestrian Bridge $\Theta$ Spoone Park \$ Д 4-3 Conversion W/ Pedestrian Improvements, Awarded 2026 HSIP Funding County Road C/Little Canada Road/Lake Shore Avenue Intersection AWS to Roundabout Conversion, Awarded 2026 HSIP Funding Little Canada Road/Country Drive Intersection Realignment & Roundabout, Awarded 2024 Regional Solicitation and 2024 LRIP Funding Downtown

St. Paul

**County Road C Reconstruction** 



Minneapolis - St. Paul Metro Area