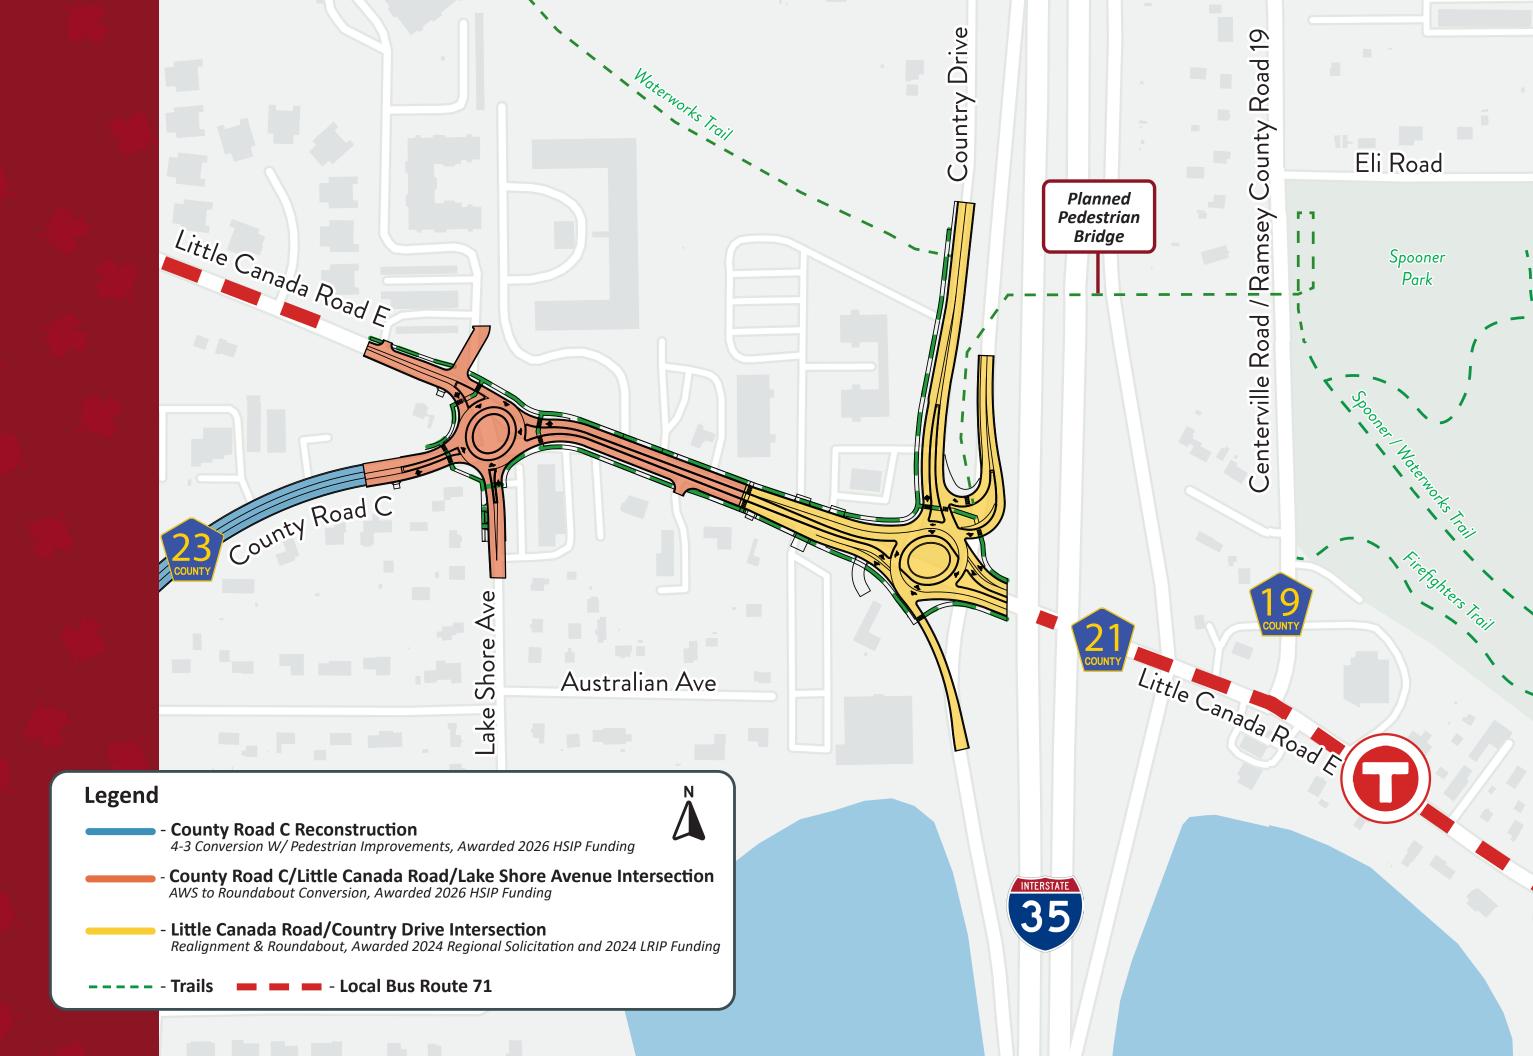

## City of Little Canada, MN COMMUNITY **CONNECTIVITY PROJECT**

As part of the Little Canada Community Connectivity Project, the City is requesting funding to reconstruct Ramsey County Road 21 (Little Canada Road) with congestion, safety, and connectivity enhancements, reconstruct the intersection of County Road C and Little Canada Road as a roundabout, and construct a roundabout at the intersection of Little Canada Road and County Drive. Separately, the City is also seeking funding to construct a pedestrian bridge across Interstate 35 from County Drive to Ramsey County Road 19 (Centerville Road).

Today, travel in the project area is dangerous. The Little Canada Road/I-35E ramp intersection has a critical crash index of 1.18, above the average for similar intersections. The construction of two roundabouts in the project area is expected to reduce crashes by more than 48%, reduce serious injury crashes by 52%, and eliminate several conflict points. The lane reduction and new median will slow traffic and further reduce crashes by improving vehicle sight lines.

Legend

## North Star Estates Manufactured Home Park Maplewood Mall Thunder Bay Trail St dit New Community Qualified **Gathering Space** Pioneer **Census Tract** ĩ Park 35E Ø Nadeau Road County Road 19 Labore Road Centerville Road /Ramsey • 3 Marketplace Center/ Future BRT G-Line **Transit Center** Planned Eli Road S Pedestrian Bridge $\Theta$ Spoone Park \$ Д 4-3 Conversion W/ Pedestrian Improvements, Awarded 2026 HSIP Funding County Road C/Little Canada Road/Lake Shore Avenue Intersection AWS to Roundabout Conversion, Awarded 2026 HSIP Funding Little Canada Road/Country Drive Intersection Realignment & Roundabout, Awarded 2024 Regional Solicitation and 2024 LRIP Funding Downtown

St. Paul

**County Road C Reconstruction** 

Minneapolis - St. Paul Metro Area