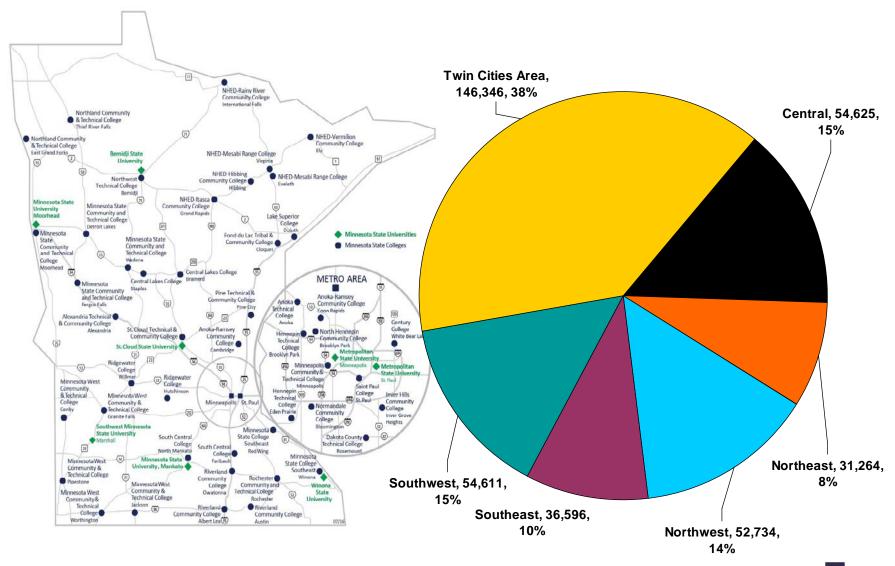

#### B. Students

- 1. Student demographic
- 2. Enrollment history
- 3. Enrollment by legislative district
- 4. Degrees and certificates by region
- 5. Tuition and fees as a percentage of median income 2008-2017
- 6. Student debt
- 7. Tuition rate history and comparisons
- 8. Tuition affordability
- 9. Student fee history FY2006-FY2017

# Student of color and American Indian student enrollment has grown in all regions of the state