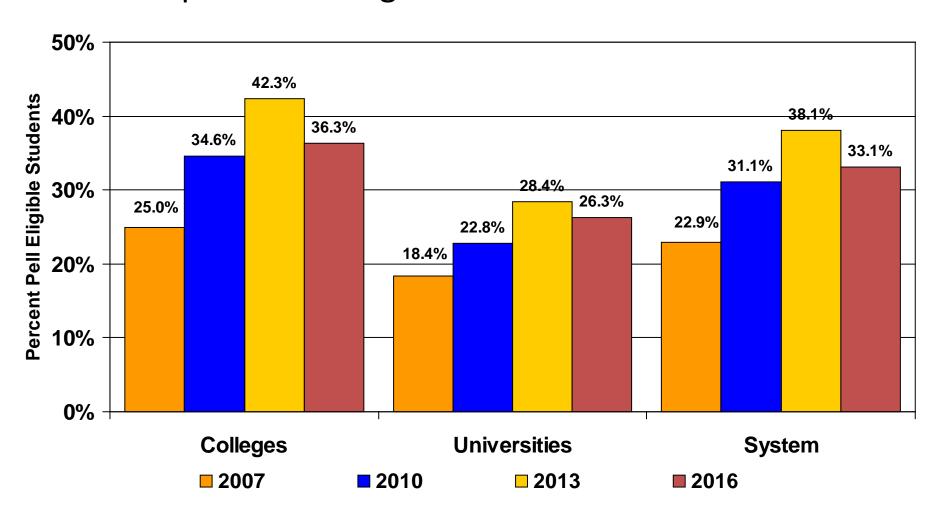

# The percent of low income (eligible for Pell grants) students peaked during the recession