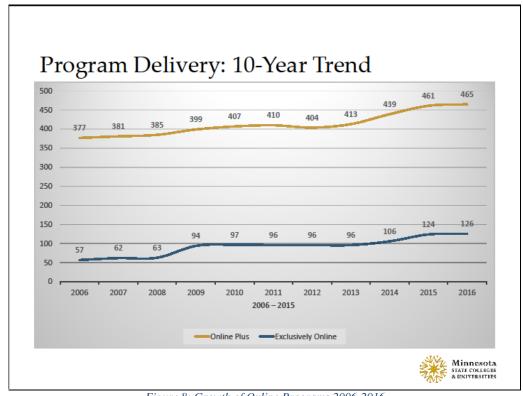

### **Educating All of Minnesota**

Total Headcount = 376,176 fiscal year 2016

### Racial and Ethnic diversity

Total American Indian and Students of Color = 63,423
Total Credit Headcount = 254,206
fiscal year 2016