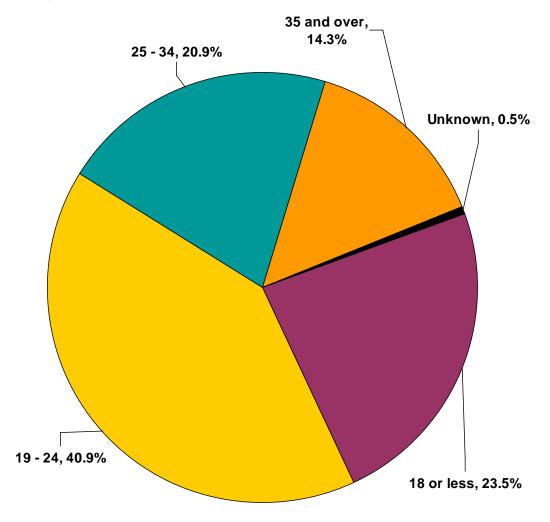

|
| -        |                                                 |                                                                        | Total Program          | \$251,916,800 |

November 29, 2016

**Capital Projects Only** 

\$141,916,800

# **STUDENTS**



### **Educating All of Minnesota**



Total Headcount = 376,176 fiscal year 2016



### Racial and Ethnic diversity



Total American Indian and Students of Color = 63,423
Total Credit Headcount = 254,206
fiscal year 2016

# Students of color and American Indian students comprise an increasing percentage of our students



# Student of color and American Indian student enrollment has grown in all regions of the state



# The percent of low income (eligible for Pell grants) students peaked during the recession



### Age diversity



Total Credit Headcount = 254,206 fiscal year 2016

### Students with reported disabilities



Student with Disabilities: 9,215 or 3.6%of Total Credit Headcount = 254,206 fiscal year 2016

### International students come from around the world



International Students = 3,930 or 1.5% of Total Credit Headcount = 254,206 fiscal year 2016

## **Educating All of Minnesota**



Total Headcount = 376,176 fiscal year 2016



# Total headcount peaked during the recession and has decreased since fiscal year 2013 as the economy recovered



MINNESOTA STATE
Student Full Year Equivalent (FYE) FY2006-2017 (projected)

|                                               |         |         |         |         |         |         |         |         |         |         |         | Projected     |
|---------