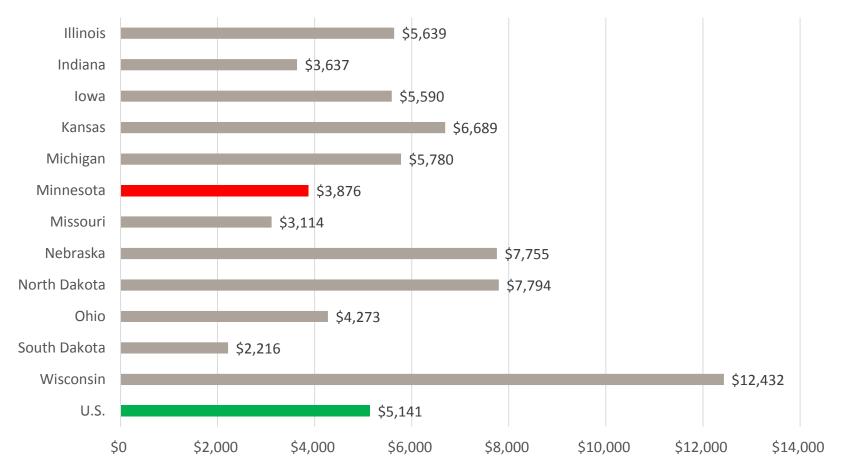

#### G. Financial

- System expenditures summary by functional area and object of expenditure FY2011-FY2015
- 2. System revenues FY2011-FY2015
- 3. College and university FY2016 updated and FY2017 approved operating budgets
- 4. Allocation method and results FY2016-FY2017
- 5. Reallocation of resources to advance priorities FY2016
- 6. Composite financial index (CFI) FY2009-FY2016-adjusted
- 7. State investment comparisons