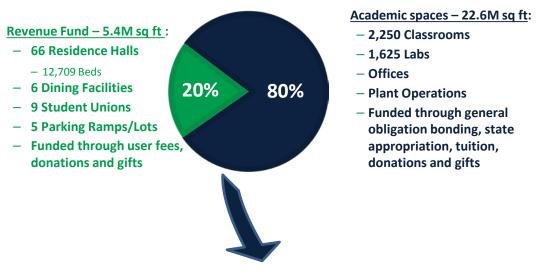

#### E. Facilities

- 1. Physical space overview
- 2. Facilities condition backlog FY2012-2016
- 3. Square footage and FYE distribution by region
- 4. Deferred maintenance and forecast renewal by system type FY2010-FY2026
- 5. FY2016 HEAPR spending performance by project
- 6. Capital bonding program request and received FY2006-FY2016