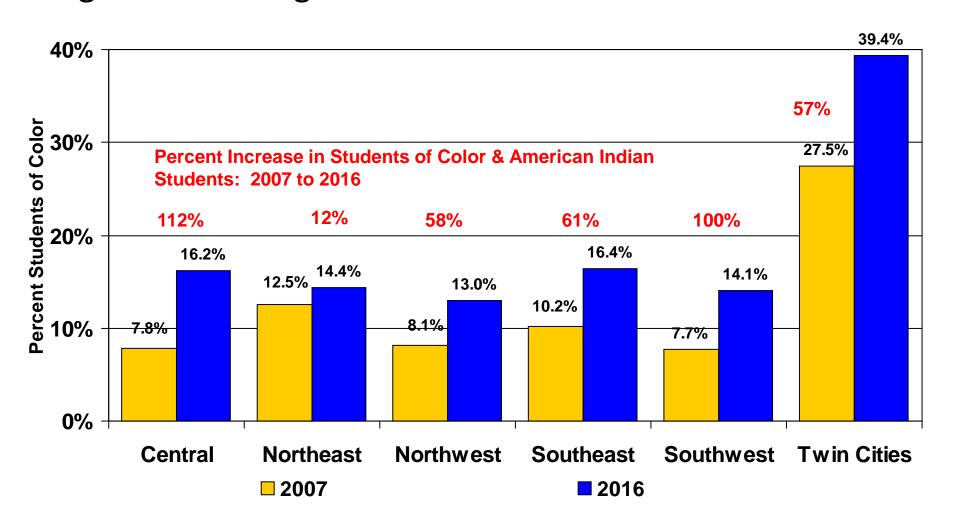

# Student of color and American Indian student enrollment has grown in all regions of the state