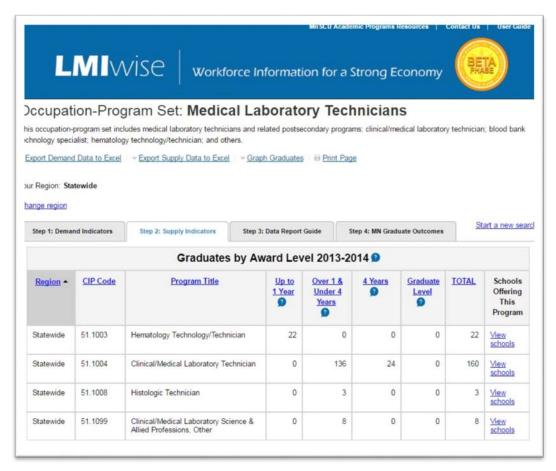

#### C. Academic

- 1. Transfer pathways report
- 2. Program inventory report
- 3. PSEO/concurrent enrollment program
- 4. Completion rates by preparedness and financial need