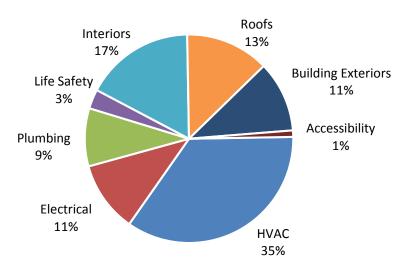

#### E. Facilities

- 1. Physical space overview
- 2. Facilities condition backlog FY2012-2016
- 3. Square footage and FYE distribution by region
- 4. Deferred maintenance and forecast renewal by system type FY2010-FY2026
- 5. FY2016 HEAPR spending performance by project
- 6. Capital bonding program request and received FY2006-FY2016