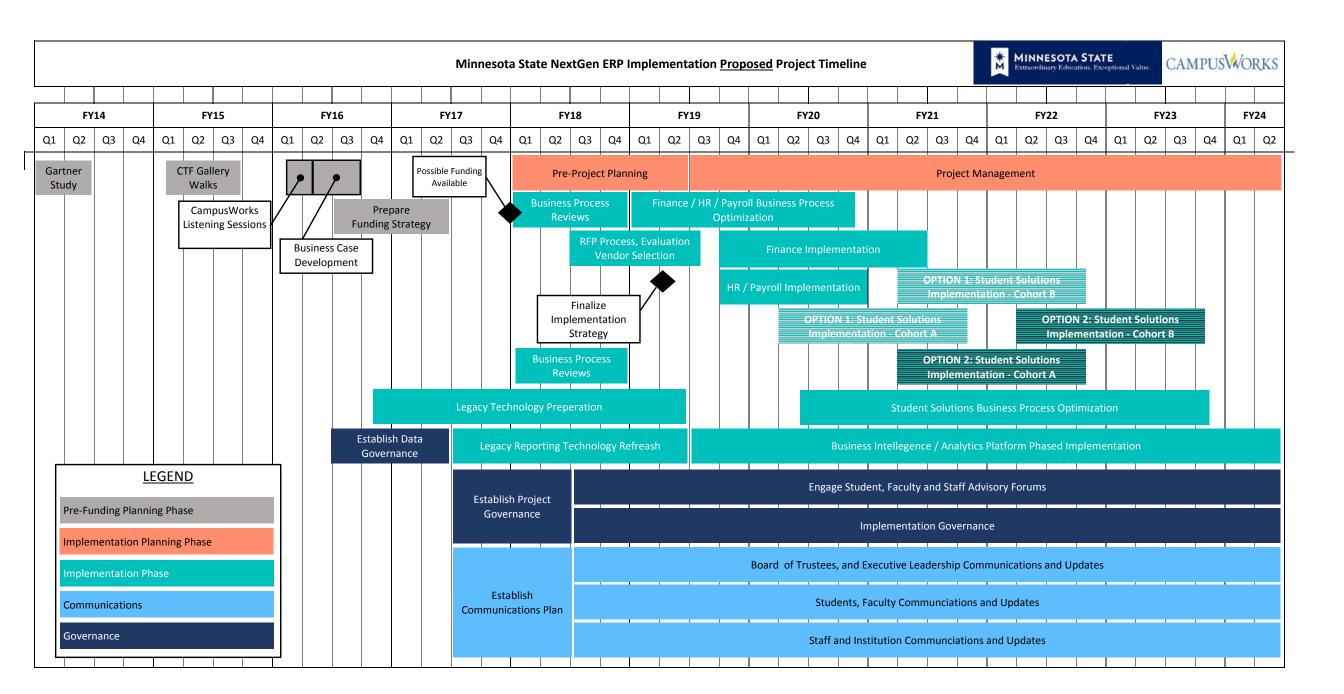

#### H. Technology

- 1. ISRS Next Generation project summary
- 2. ISRS business process data
- 3. ISRS student process data
- 4. Next Generation proposed project timeline

# \$25 million for critical technology replacement (ISRS Next Generation)

(Seven-year project timeline, proposed 50/50 cost sharing)
Replace the 20-year-old core information system (ISRS) with a more cost effective tool to ensure: