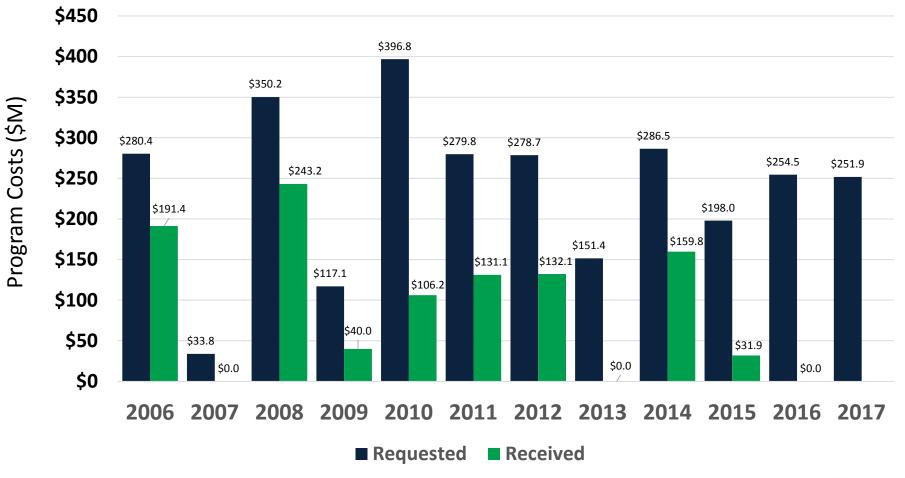

### FY2017 Capital Budget Request

### \$204.6 million General Obligation Bond funding

# \$47.3 million Minnesota State user financing \$251.9 million total capital program

- Improves academic space at 45 college and university campuses
- Investment in campuses serving 40 Minnesota communities
- Addresses most urgent facility investment needs