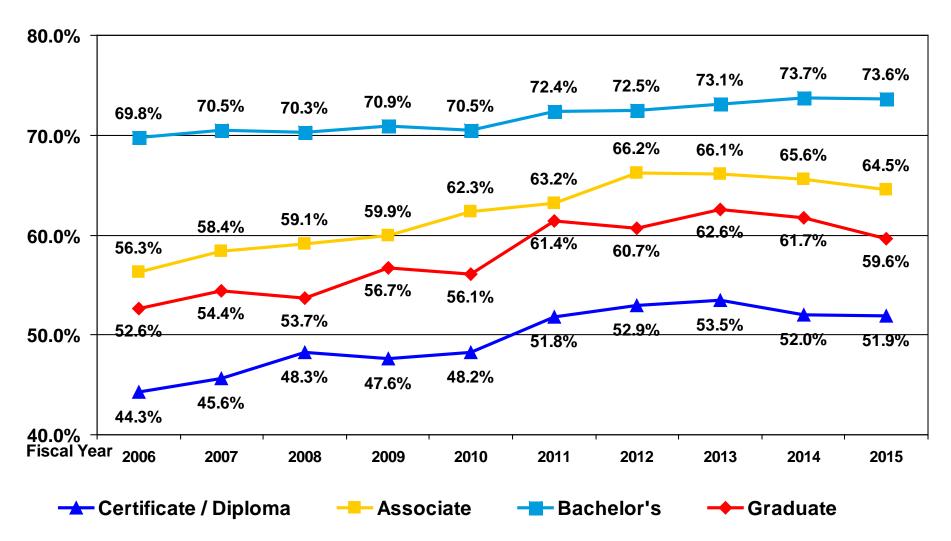

# Median debt for graduates who borrowed has declined for bachelor's & graduate students and leveled off for certificate and associate students

Median debt at graduation for graduates who took out student loans.

# Median debt for all graduates has declined for bachelor's & graduate students and leveled off for certificate and associate students

Median debt at graduation for all graduates including those who borrowed and those who did not.