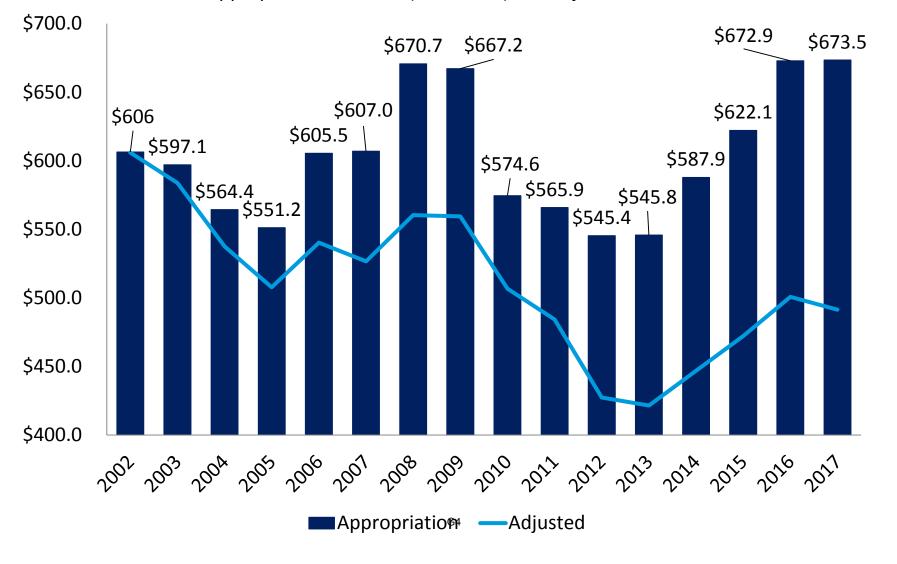

#### G. Financial

- System expenditures summary by functional area and object of expenditure FY2011-FY2015
- 2. System revenues FY2011-FY2015
- 3. College and university FY2016 updated and FY2017 approved operating budgets
- 4. Allocation method and results FY2016-FY2017
- 5. Reallocation of resources to advance priorities FY2016
- 6. Composite financial index (CFI) FY2009-FY2016-adjusted
- 7. State investment comparisons