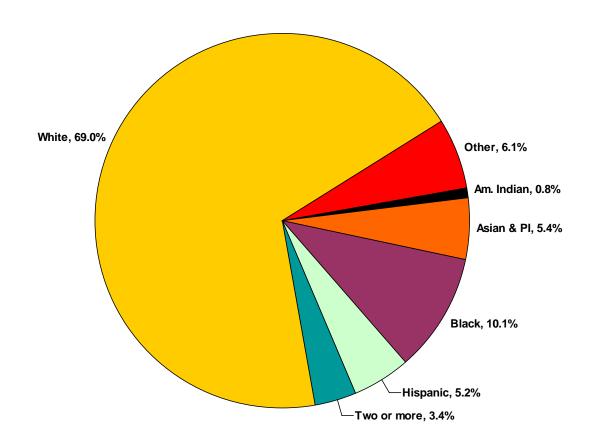

### Racial and Ethnic diversity

Total American Indian and Students of Color = 63,423
Total Credit Headcount = 254,206
fiscal year 2016