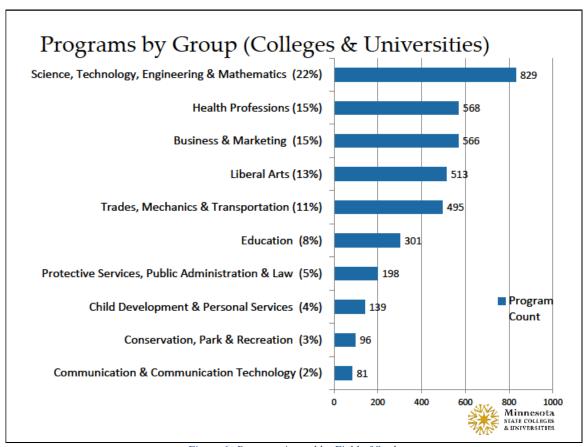

#### C. Academic

- 1. Transfer pathways report
- 2. Program inventory report
- 3. PSEO/concurrent enrollment program
- 4. Completion rates by preparedness and financial need