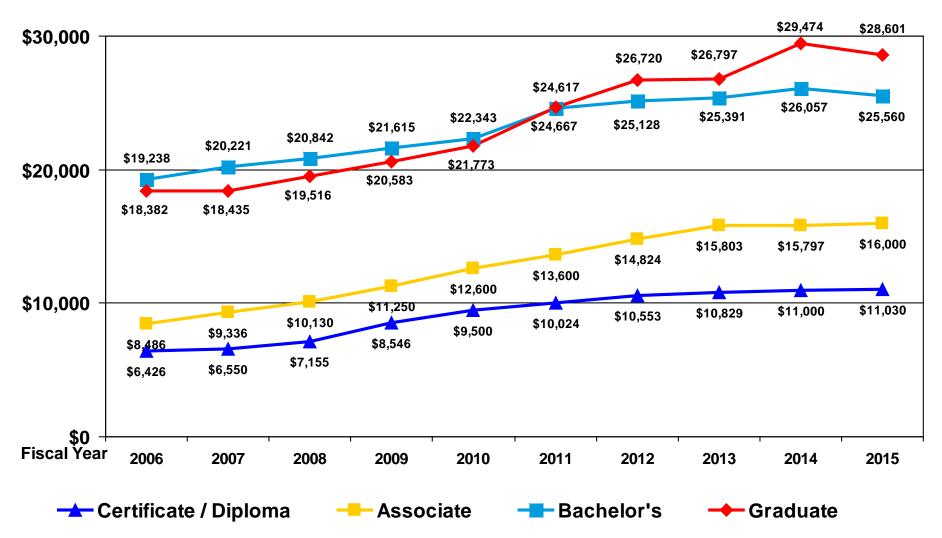

# Median debt for graduates who borrowed has declined for bachelor's & graduate students and leveled off for certificate and associate students

Median debt at graduation for graduates who took out student loans.

# Median debt for all graduates has declined for bachelor's & graduate students and leveled off for certificate and associate students

Median debt at graduation for all graduates including those who borrowed and those who did not.