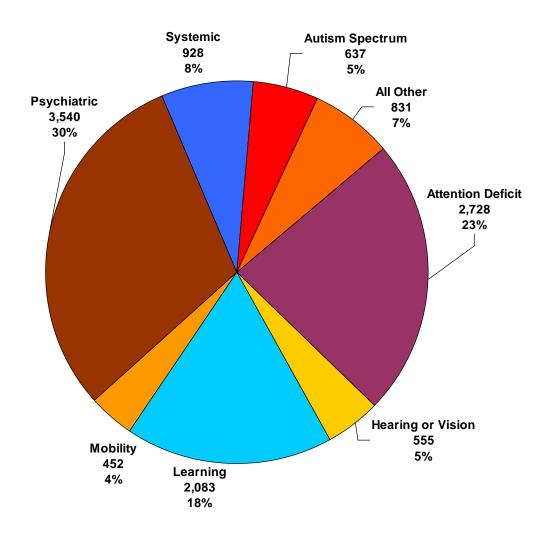

### Students with reported disabilities

Student with Disabilities: 9,215 or 3.6%of Total Credit Headcount = 254,206 fiscal year 2016