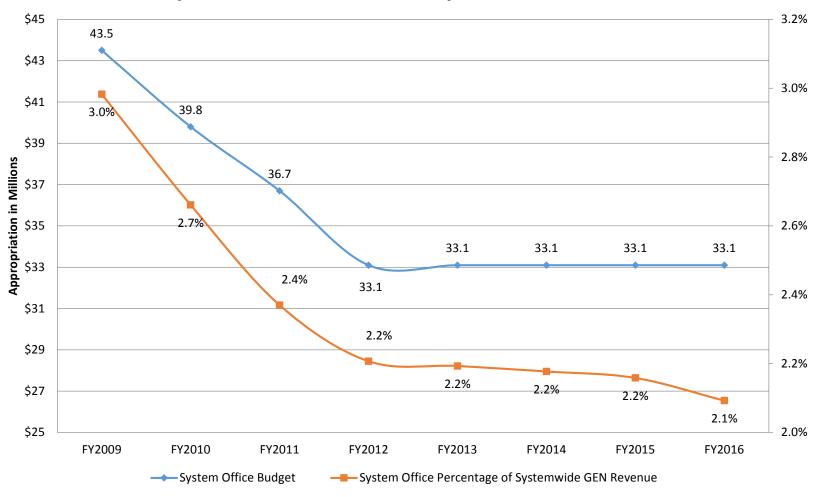

#### F. Administrative Costs

- 1. Administrators as percent of total employee headcount FY2010-FY2015
- 2. System office budget as percent of total system general fund revenue FY2009-FY2016
- 3. Institutional support spending as a percent of total expenses FY2010-FY2015
- 4. Institutional spending per college and university—FY2010-FY2015