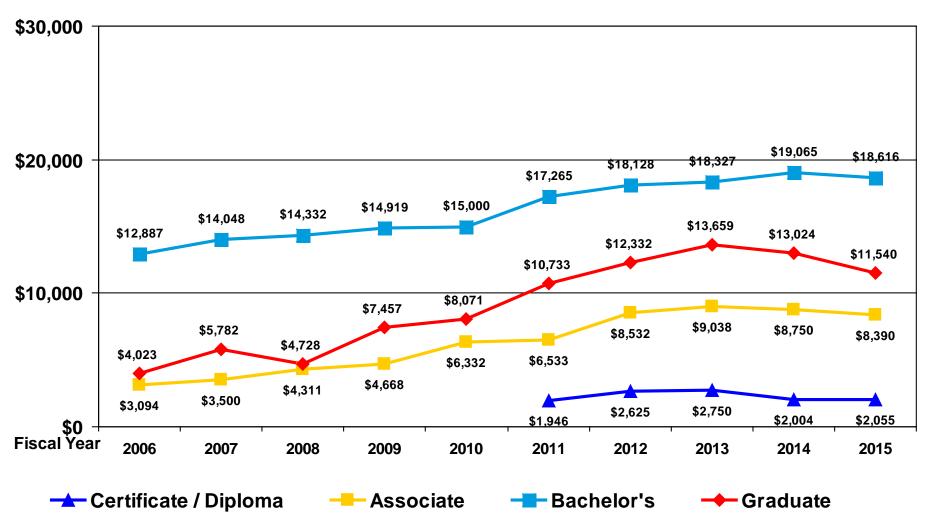

# Median debt for graduates who borrowed has declined for bachelor's & graduate students and leveled off for certificate and associate students

Median debt at graduation for graduates who took out student loans.

# Median debt for all graduates has declined for bachelor's & graduate students and leveled off for certificate and associate students

Median debt at graduation for all graduates including those who borrowed and those who did not.