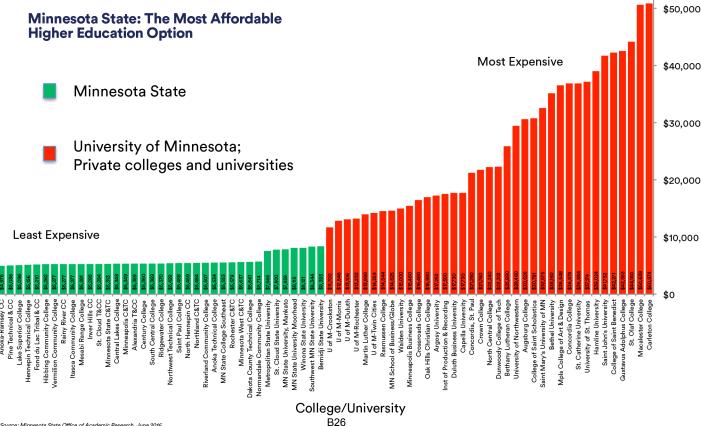

#### **Tuition History and Comparisons**

Minnesota State

This section provides information on tuition and fee rates charged by Minnesota State. Table 6-1 shows the standard tuition and fee rates charged by each college and university in the Minnesota State system for fiscal years 2008 to 2017. Sector averages are provided for the two-year colleges and the four-year universities; a system-wide tuition and fee rate is also calculated for each fiscal year. In fiscal year 2017, the average tuition and fee charges totaled \$5,363 at Minnesota State colleges and \$8,028 at Minnesota State universities.

Table 6-2 compares tuition and fee rates charged by Minnesota State to rates charged by similar public associate degree-granting colleges and public master's universities in states that border Minnesota and to national averages. Data used in this comparison is from the Integrated Postsecondary Data System (IPEDS). Each year, U.S. colleges and universities report tuition and fee data to IPEDS. The IPEDS data set includes data elements that allow the system to compare Minnesota State with similarly-classified public higher education institutions nationally.

The average tuition and fee rate charged at Minnesota State universities in fiscal year 2015 is lower than rates charged in similar public universities in states bordering Minnesota and nationally. The average tuition and fee rate charged at Minnesota State colleges is higher than rates charged in the bordering states and the national average for two-year public colleges.