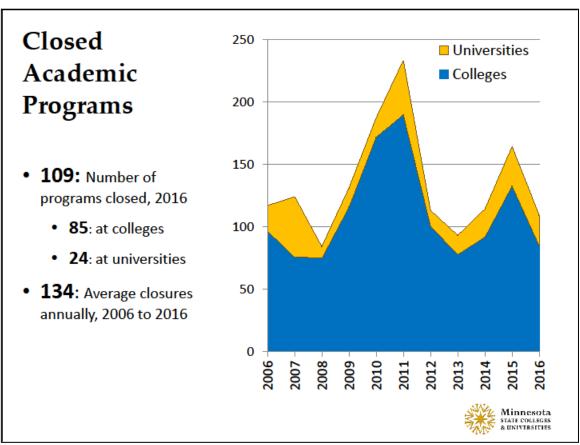

#### C. Academic

- 1. Transfer pathways report
- 2. Program inventory report
- 3. PSEO/concurrent enrollment program
- 4. Completion rates by preparedness and financial need