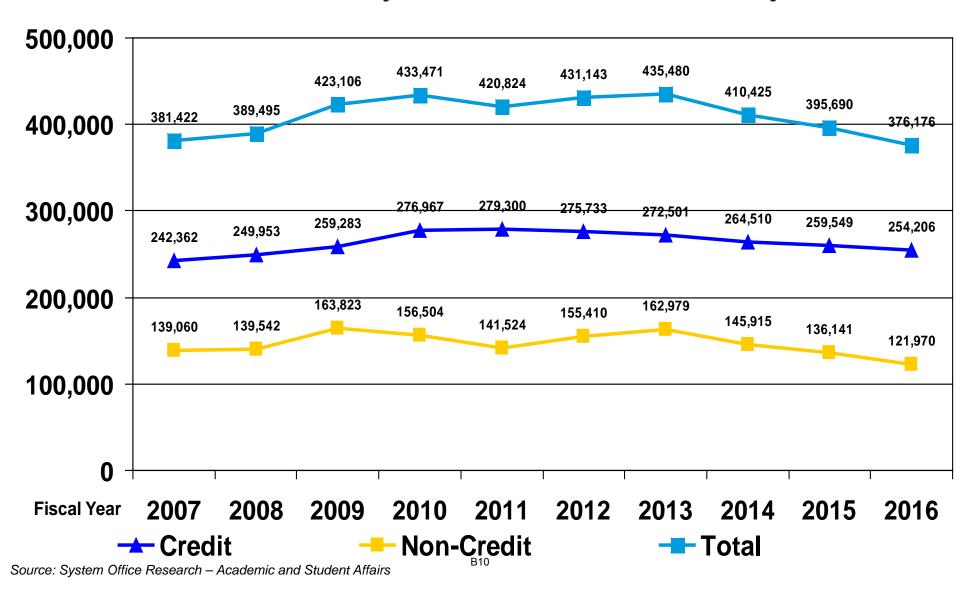

### **Educating All of Minnesota**

Total Headcount = 376,176 fiscal year 2016

## **Educating All of Minnesota**

Total Headcount = 376,176 fiscal year 2016

# Total headcount peaked during the recession and has decreased since fiscal year 2013 as the economy recovered

MINNESOTA STATE
Student Full Year Equivalent (FYE) FY2006-2017 (projected)

|                                               |         |         |         |         |         |         |         |         |         |         |         | Projected     |
|-----------------------------------------------|---------|---------|---------|---------|---------|---------|---------|---------|---------|---------|---------|---------------|
|                                               | Actual  | FY2017        |
| Institution                                   | FY2006  | FY2007  | FY2008  | FY2009  | FY2010  | FY2011  | FY2012  | FY2013  | FY2014  | FY2015  | FY2016  | (Sept 16)     |
| STATE COLLEGES                                | 112000  | 112007  | 112000  |         | 112010  |         | 112012  | 112013  | 112014  |         | 112010  | (50)          |
| Alexandria Technical & Community College      | 2,071   | 2.114   | 2,110   | 2,063   | 2,270   | 2,290   | 2,268   | 2,324   | 2,170   | 2,046   | 1,993   | 1,945         |
| Anoka-Ramsey Community College                | 4,540   | 4,876   | 5,113   | 5,339   | 6,174   | 6,327   | 6,048   | 5,918   | 5,684   | 5,654   | 5,683   | 5,393         |
| Anoka Technical College                       | 1,601   | 1,576   | 1,527   | 1,643   | 1,896   | 1,876   | 1,692   | 1,602   | 1,530   | 1,469   | 1,387   | 1,311         |
| Central Lakes College                         | 2,347   | 2,340   | 2,645   | 3,020   | 3,384   | 3,558   | 3,434   | 3,371   | 3,206   | 2,993   | 2,710   | 2,591         |
| Century College                               | 5,980   | 5,957   | 6,287   | 6,714   | 7,650   | 7,879   | 7,662   | 7,393   | 6,955   | 6,410   | 6,204   | 6,000         |
| Dakota County Technical College               | 2,255   | 2,203   | 2,104   | 2,206   | 2,484   | 2,549   | 2,475   | 2,478   | 2,235   | 2,069   | 2,004   | 1,830         |
| Fond du Lac Tribal & Community College        | 1,190   | 1,179   | 1,268   | 1,242   | 1,376   | 1,421   | 1,388   | 1,301   | 1,251   | 1,223   | 1,188   | 1,175         |
| Hennepin Technical College                    | 3,649   | 3,616   | 3,781   | 3,889   | 4,493   | 4,779   | 4,678   | 4,515   | 4,214   | 3,927   | 3,739   | 3,500         |
| Inver Hills Community College                 | 3,300   | 3,488   | 3,656   | 3,784   | 4,284   | 4,329   | 4,140   | 4,049   | 3,944   | 3,809   | 3,550   | 3,300         |
| Lake Superior College                         | 3,396   | 3,488   | 3,415   | 3,549   | 3,679   | 3,675   | 3,749   | 3,768   | 3,603   | 3,431   | 3,292   | 3,160         |
| Minneapolis Community & Technical College     | 5,329   | 5,706   | 6,252   | 6,538   | 7,405   | 7,302   | 6,963   | 6,726   | 6,484   | 6,026   | 5,658   | 5,049         |
| Minnesota State College Southeast             | 1,578   | 1,514   | 1,552   | 1,660   | 1,988   | 1,985   | 1,796   | 1,701   | 1,597   | 1.454   | 1,316   | 1,250         |
| Minnesota State Community & Technical College | 4,619   | 4,601   | 4,595   | 4,584   | 4,884   | 5,116   | 5,056   | 4,863   | 4,527   | 4,398   | 4,319   | 4,258         |
| Minnesota State Community & Technical College | 2,067   | 2,048   | 2,062   | 2,088   | 2,360   | 2,469   | 2,287   | 2,225   | 2,099   | 1,948   | 1,858   | 1,850         |
| Normandale Community College                  | 6,008   | 6,348   | 6,648   | 6,869   | 7,405   | 7,426   | 7,131   | 7,048   | 6,740   | 6,799   | 6,837   | 6,850         |
| North Hennepin Community College              | 4,165   | 4,191   | 4,314   | 4,625   | 5,110   | 5,058   | 4,928   | 4,957   | 4,813   | 4,644   | 4,446   | 4,179         |
| Northeast Higher Education District           | 4,188   | 4,244   | 4,273   | 4,314   | 4,525   | 4,630   | 4,399   | 4,208   | 4,034   | 3,742   | 3,589   | 3,592         |
| Hibbing Community College                     | 1,176   | 1,145   | 1,207   | 1,315   | 1,370   | 1,346   | 1,246   | 1,129   | 1,115   | 1,042   | 1,014   | 1,030         |
| Itasca Community College                      | 998     | 1,045   | 999     | 969     | 1,073   | 1,118   | 1,074   | 1.028   | 1,016   | 975     | 931     | 930           |
| Mesabi Range College                          | 1,069   | 1,105   | 1,148   | 1,194   | 1,186   | 1,216   | 1,128   | 1,028   | 1,010   | 897     | 873     | 847           |
| Rainy River Community College                 | 320     | 303     | 304     | 261     | 296     | 307     | 302     | 318     | 267     | 278     | 270     | 260           |
| Vermilion Community College                   | 625     | 646     | 615     | 575     | 600     | 643     | 649     | 646     | 593     | 552     | 501     | 525           |
| Northland Community & Technical College       | 2,744   | 2,850   | 2,814   | 2,788   | 2,938   | 2,828   | 2,659   | 2,717   | 2,558   | 2,299   | 2,220   | 2,250         |
| Northwest Technical College (Bemidji)*        | 730     | 755     | 870     | 831     | 943     | 918     | 848     | 783     | 723     | 679     | 648     | 575           |
| Pine Technical & Community College            | 410     | 437     | 479     | 516     | 619     | 651     | 633     | 667     | 702     | 723     | 728     | 703           |
| Ridgewater College                            | 3,145   | 3,196   | 3,304   | 3,306   | 3,514   | 3,537   | 3,381   | 3,288   | 3,077   | 2,860   | 2,737   | 2,675         |
| Riverland Community College                   | 2,311   | 2,273   | 2,329   | 2,274   | 2,599   | 2,562   | 2,406   | 2,321   | 2,200   | 2,078   | 1,998   | 1,950         |
| Rochester Community & Technical College       | 4,388   | 4,273   | 4,270   | 4,410   | 4,714   | 4,582   | 4,438   | 4,444   | 4,296   | 4,134   | 3,948   | 3,698         |
| Saint Paul College                            | 3,090   | 3,276   | 3,499   | 3,785   | 4,383   | 4,590   | 4,729   | 4,778   | 4,825   | 4,642   | 4,546   | 4,570         |
| South Central College                         | 2,238   | 2,344   | 2,504   | 2,714   | 2,989   | 3,099   | 2,912   | 2,726   | 2,590   | 2,490   | 2,212   | 2,101         |
| St. Cloud Technical & Community College       | 2,666   | 2,782   | 2,983   | 3,046   | 3,484   | 3,668   | 3,447   | 3,493   | 3,483   | 3,462   | 3,373   | 3,204         |
| COLLEGES SUBTOTAL                             | 80,005  | 81,466  | 84,654  | 87,797  | 97,550  | 99,104  | 95,547  | 93,664  | 89,541  | 85,410  | 82,185  | 78,959        |
|                                               | ,       |         |         |         | · ·     | ·       | ,       |         |         |         |         |               |
| STATE UNIVERSITIES                            |         |         |         |         |         |         |         |         |         |         |         |               |
| Bemidji State University                      | 4,229   | 4,220   | 4,272   | 4,276   | 4,485   | 4,715   | 4,634   | 4,347   | 4,296   | 4,274   | 4,295   | 4,300         |
| Metropolitan State University                 | 4,571   | 4,600   | 4,745   | 5,069   | 5,412   | 5,850   | 6,086   | 6,266   | 6,192   | 6,052   | 6,102   | 6,115         |
| Minnesota State University Moorhead           | 6,818   | 6,661   | 6,578   | 6,558   | 6,733   | 6,812   | 6,574   | 6,167   | 5,987   | 5,697   | 5,316   | 5,327         |
| Minnesota State University, Mankato           | 13,343  | 13,222  | 13,624  | 13,773  | 13,933  | 14,388  | 14,443  | 14,194  | 14,180  | 13,861  | 13,752  | 13,625        |
| Southwest Minnesota State University          | 3,754   | 3,689   | 3,678   | 3,716   | 3,822   | 3,764   | 3,681   | 3,769   | 3,679   | 3,679   | 3,712   | 3,725         |
| St. Cloud State University                    | 13,825  | 14,070  | 14,382  | 14,563  | 15,096  | 14,976  | 13,938  | 13,053  | 12,381  | 11,851  | 11,837  | 11,603        |
| Winona State University                       | 7,675   | 7,911   | 7,952   | 8,172   | 8,391   | 8,294   | 8,544   | 8,459   | 8,267   | 8,149   | 7,890   | 7,660         |
| UNIVERSITY SUBTOTAL                           | 54,215  | 54,373  | 55,231  | 56,127  | 57,872  | 58,799  | 57,900  | 56,255  | 54,983  | 53,564  | 52,904  | 52,355        |
|                                               |         |         |         |         |         |         |         |         |         |         |         | · <del></del> |
| SYSTEM TOTAL                                  | 134,220 | 135,839 | 139,885 | 143,924 | 155,422 | 157,903 | 153,447 | 149,919 | 144,524 | 138,973 | 135,089 | 131,314       |
|                                               |         |         |         |         |         |         |         |         |         |         |         |               |