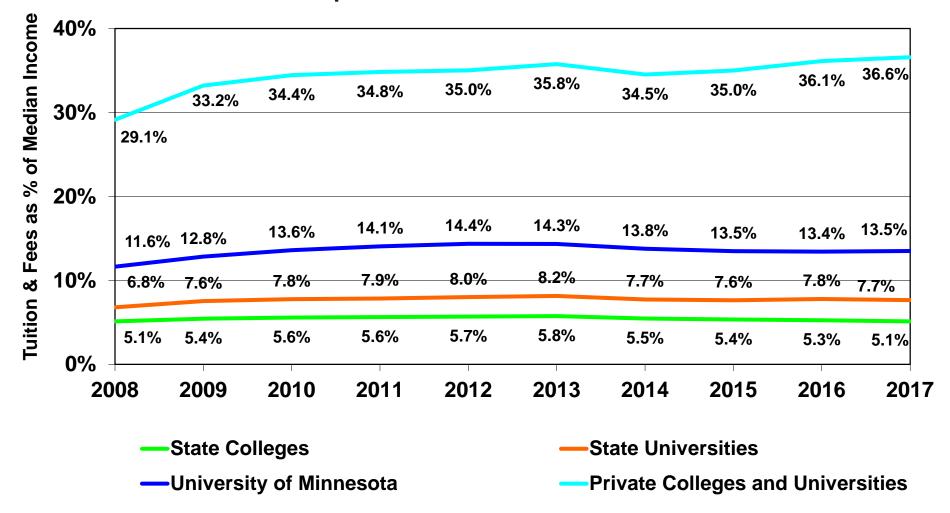

# Minnesota State tuition & fees as a percent of median income\* peaked in 2013 and has decreased

<sup>\*</sup> Minnesota median income for a family of four.

# Percent of graduates with student loan debt has begun to decline

Tuition & fees net of grants and scholarships as a percent of Minnesota median household income.

Source: System Office Research – Academic and Student Affairs.