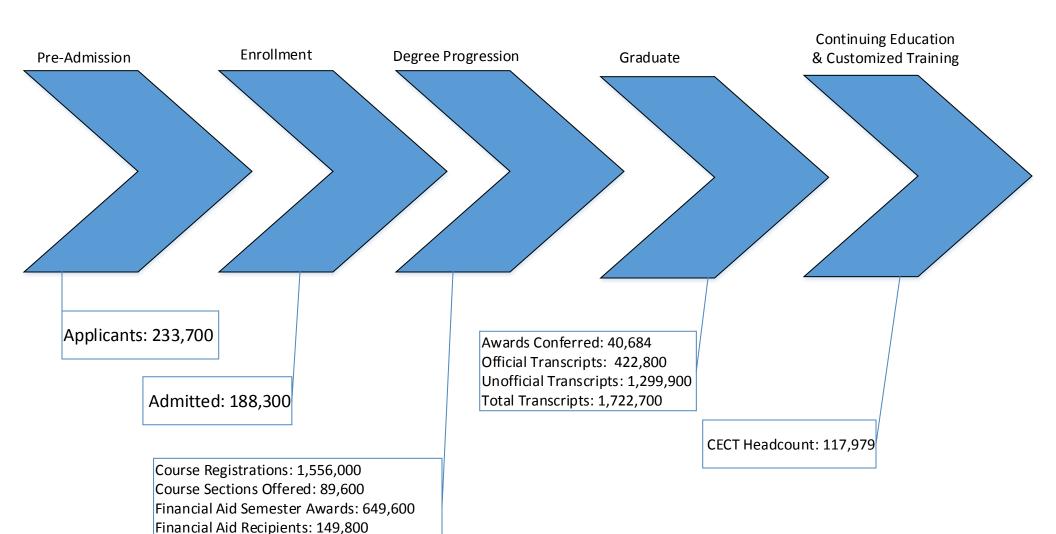

#### H. Technology

- 1. ISRS Next Generation project summary
- 2. ISRS business process data
- 3. ISRS student process data
- 4. Next Generation proposed project timeline