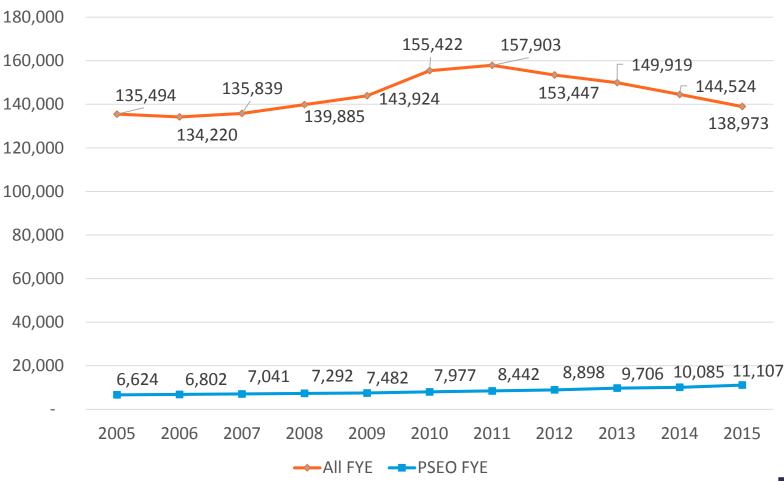

# Total headcount peaked during the recession and has decreased since fiscal year 2013 as the economy recovered

MINNESOTA STATE
Student Full Year Equivalent (FYE) FY2006-2017 (projected)

|                                               |         |         |         |         |         |         |         |         |         |         |         | Projected     |
|-----------------------------------------------|---------|---------|---------|---------|---------|---------|---------|---------|---------|---------|---------|---------------|
|                                               | Actual  | FY2017        |
| Institution                                   | FY2006  | FY2007  | FY2008  | FY2009  | FY2010  | FY2011  | FY2012  | FY2013  | FY2014  | FY2015  | FY2016  | (Sept 16)     |
| STATE COLLEGES                                | 112000  | 112007  | 112000  |         | 112010  |         | 112012  | 112013  | 112014  |         | 112010  | (50)          |
| Alexandria Technical & Community College      | 2,071   | 2.114   | 2,110   | 2,063   | 2,270   | 2,290   | 2,268   | 2,324   | 2,170   | 2,046   | 1,993   | 1,945         |
| Anoka-Ramsey Community College                | 4,540   | 4,876   | 5,113   | 5,339   | 6,174   | 6,327   | 6,048   | 5,918   | 5,684   | 5,654   | 5,683   | 5,393         |
| Anoka Technical College                       | 1,601   | 1,576   | 1,527   | 1,643   | 1,896   | 1,876   | 1,692   | 1,602   | 1,530   | 1,469   | 1,387   | 1,311         |
| Central Lakes College                         | 2,347   | 2,340   | 2,645   | 3,020   | 3,384   | 3,558   | 3,434   | 3,371   | 3,206   | 2,993   | 2,710   | 2,591         |
| Century College                               | 5,980   | 5,957   | 6,287   | 6,714   | 7,650   | 7,879   | 7,662   | 7,393   | 6,955   | 6,410   | 6,204   | 6,000         |
| Dakota County Technical College               | 2,255   | 2,203   | 2,104   | 2,206   | 2,484   | 2,549   | 2,475   | 2,478   | 2,235   | 2,069   | 2,004   | 1,830         |
| Fond du Lac Tribal & Community College        | 1,190   | 1,179   | 1,268   | 1,242   | 1,376   | 1,421   | 1,388   | 1,301   | 1,251   | 1,223   | 1,188   | 1,175         |
| Hennepin Technical College                    | 3,649   | 3,616   | 3,781   | 3,889   | 4,493   | 4,779   | 4,678   | 4,515   | 4,214   | 3,927   | 3,739   | 3,500         |
| Inver Hills Community College                 | 3,300   | 3,488   | 3,656   | 3,784   | 4,284   | 4,329   | 4,140   | 4,049   | 3,944   | 3,809   | 3,550   | 3,300         |
| Lake Superior College                         | 3,396   | 3,488   | 3,415   | 3,549   | 3,679   | 3,675   | 3,749   | 3,768   | 3,603   | 3,431   | 3,292   | 3,160         |
| Minneapolis Community & Technical College     | 5,329   | 5,706   | 6,252   | 6,538   | 7,405   | 7,302   | 6,963   | 6,726   | 6,484   | 6,026   | 5,658   | 5,049         |
| Minnesota State College Southeast             | 1,578   | 1,514   | 1,552   | 1,660   | 1,988   | 1,985   | 1,796   | 1,701   | 1,597   | 1.454   | 1,316   | 1,250         |
| Minnesota State Community & Technical College | 4,619   | 4,601   | 4,595   | 4,584   | 4,884   | 5,116   | 5,056   | 4,863   | 4,527   | 4,398   | 4,319   | 4,258         |
| Minnesota State Community & Technical College | 2,067   | 2,048   | 2,062   | 2,088   | 2,360   | 2,469   | 2,287   | 2,225   | 2,099   | 1,948   | 1,858   | 1,850         |
| Normandale Community College                  | 6,008   | 6,348   | 6,648   | 6,869   | 7,405   | 7,426   | 7,131   | 7,048   | 6,740   | 6,799   | 6,837   | 6,850         |
| North Hennepin Community College              | 4,165   | 4,191   | 4,314   | 4,625   | 5,110   | 5,058   | 4,928   | 4,957   | 4,813   | 4,644   | 4,446   | 4,179         |
| Northeast Higher Education District           | 4,188   | 4,244   | 4,273   | 4,314   | 4,525   | 4,630   | 4,399   | 4,208   | 4,034   | 3,742   | 3,589   | 3,592         |
| Hibbing Community College                     | 1,176   | 1,145   | 1,207   | 1,315   | 1,370   | 1,346   | 1,246   | 1,129   | 1,115   | 1,042   | 1,014   | 1,030         |
| Itasca Community College                      | 998     | 1,045   | 999     | 969     | 1,073   | 1,118   | 1,074   | 1.028   | 1,016   | 975     | 931     | 930           |
| Mesabi Range College                          | 1,069   | 1,105   | 1,148   | 1,194   | 1,186   | 1,216   | 1,128   | 1,028   | 1,010   | 897     | 873     | 847           |
| Rainy River Community College                 | 320     | 303     | 304     | 261     | 296     | 307     | 302     | 318     | 267     | 278     | 270     | 260           |
| Vermilion Community College                   | 625     | 646     | 615     | 575     | 600     | 643     | 649     | 646     | 593     | 552     | 501     | 525           |
| Northland Community & Technical College       | 2,744   | 2,850   | 2,814   | 2,788   | 2,938   | 2,828   | 2,659   | 2,717   | 2,558   | 2,299   | 2,220   | 2,250         |
| Northwest Technical College (Bemidji)*        | 730     | 755     | 870     | 831     | 943     | 918     | 848     | 783     | 723     | 679     | 648     | 575           |
| Pine Technical & Community College            | 410     | 437     | 479     | 516     | 619     | 651     | 633     | 667     | 702     | 723     | 728     | 703           |
| Ridgewater College                            | 3,145   | 3,196   | 3,304   | 3,306   | 3,514   | 3,537   | 3,381   | 3,288   | 3,077   | 2,860   | 2,737   | 2,675         |
| Riverland Community College                   | 2,311   | 2,273   | 2,329   | 2,274   | 2,599   | 2,562   | 2,406   | 2,321   | 2,200   | 2,078   | 1,998   | 1,950         |
| Rochester Community & Technical College       | 4,388   | 4,273   | 4,270   | 4,410   | 4,714   | 4,582   | 4,438   | 4,444   | 4,296   | 4,134   | 3,948   | 3,698         |
| Saint Paul College                            | 3,090   | 3,276   | 3,499   | 3,785   | 4,383   | 4,590   | 4,729   | 4,778   | 4,825   | 4,642   | 4,546   | 4,570         |
| South Central College                         | 2,238   | 2,344   | 2,504   | 2,714   | 2,989   | 3,099   | 2,912   | 2,726   | 2,590   | 2,490   | 2,212   | 2,101         |
| St. Cloud Technical & Community College       | 2,666   | 2,782   | 2,983   | 3,046   | 3,484   | 3,668   | 3,447   | 3,493   | 3,483   | 3,462   | 3,373   | 3,204         |
| COLLEGES SUBTOTAL                             | 80,005  | 81,466  | 84,654  | 87,797  | 97,550  | 99,104  | 95,547  | 93,664  | 89,541  | 85,410  | 82,185  | 78,959        |
|                                               | ,       |         |         |         | · ·     | ·       | ,       |         |         |         |         |               |
| STATE UNIVERSITIES                            |         |         |         |         |         |         |         |         |         |         |         |               |
| Bemidji State University                      | 4,229   | 4,220   | 4,272   | 4,276   | 4,485   | 4,715   | 4,634   | 4,347   | 4,296   | 4,274   | 4,295   | 4,300         |
| Metropolitan State University                 | 4,571   | 4,600   | 4,745   | 5,069   | 5,412   | 5,850   | 6,086   | 6,266   | 6,192   | 6,052   | 6,102   | 6,115         |
| Minnesota State University Moorhead           | 6,818   | 6,661   | 6,578   | 6,558   | 6,733   | 6,812   | 6,574   | 6,167   | 5,987   | 5,697   | 5,316   | 5,327         |
| Minnesota State University, Mankato           | 13,343  | 13,222  | 13,624  | 13,773  | 13,933  | 14,388  | 14,443  | 14,194  | 14,180  | 13,861  | 13,752  | 13,625        |
| Southwest Minnesota State University          | 3,754   | 3,689   | 3,678   | 3,716   | 3,822   | 3,764   | 3,681   | 3,769   | 3,679   | 3,679   | 3,712   | 3,725         |
| St. Cloud State University                    | 13,825  | 14,070  | 14,382  | 14,563  | 15,096  | 14,976  | 13,938  | 13,053  | 12,381  | 11,851  | 11,837  | 11,603        |
| Winona State University                       | 7,675   | 7,911   | 7,952   | 8,172   | 8,391   | 8,294   | 8,544   | 8,459   | 8,267   | 8,149   | 7,890   | 7,660         |
| UNIVERSITY SUBTOTAL                           | 54,215  | 54,373  | 55,231  | 56,127  | 57,872  | 58,799  | 57,900  | 56,255  | 54,983  | 53,564  | 52,904  | 52,355        |
|                                               |         |         |         |         |         |         |         |         |         |         |         | · <del></del> |
| SYSTEM TOTAL                                  | 134,220 | 135,839 | 139,885 | 143,924 | 155,422 | 157,903 | 153,447 | 149,919 | 144,524 | 138,973 | 135,089 | 131,314       |
|                                               |         |         |         |         |         |         |         |         |         |         |         |               |