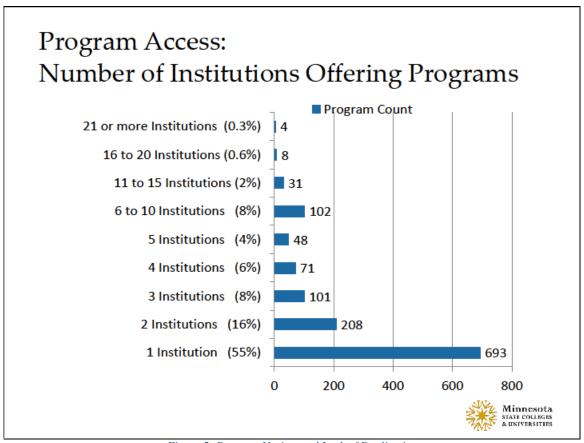

#### C. Academic

- 1. Transfer pathways report
- 2. Program inventory report
- 3. PSEO/concurrent enrollment program
- 4. Completion rates by preparedness and financial need