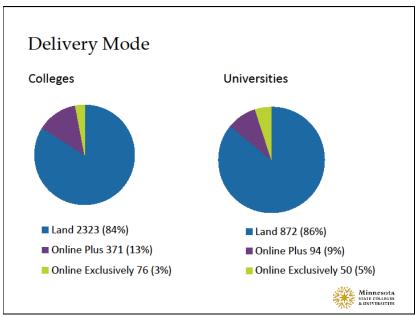

### **Educating All of Minnesota**

Total Headcount = 376,176 fiscal year 2016

### Racial and Ethnic diversity

Total American Indian and Students of Color = 63,423
Total Credit Headcount = 254,206
fiscal year 2016