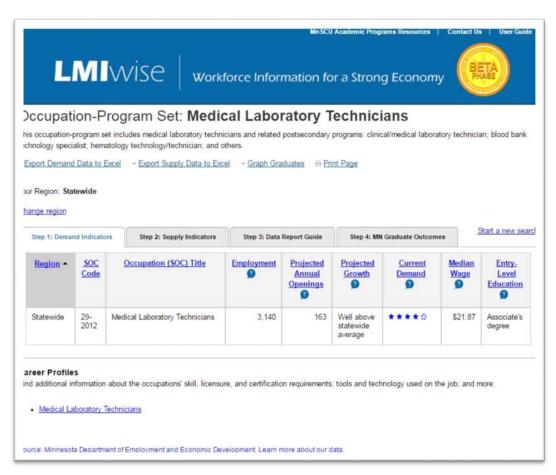

#### C. Academic

- 1. Transfer pathways report
- 2. Program inventory report
- 3. PSEO/concurrent enrollment program
- 4. Completion rates by preparedness and financial need