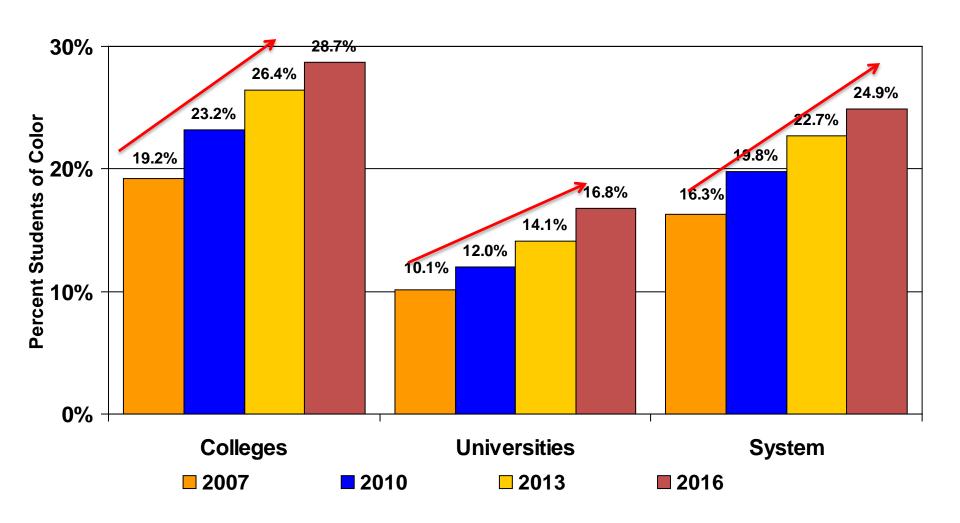

# Students of color and American Indian students comprise an increasing percentage of our students