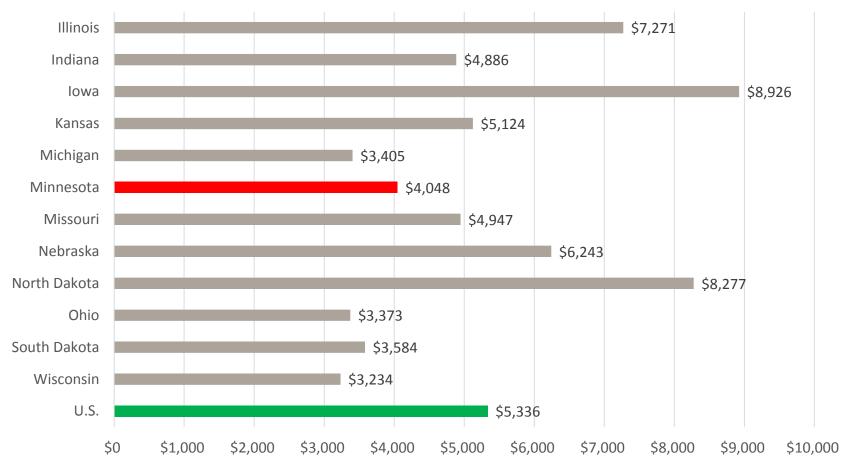

Table 6-2 compares tuition and fee rates charged by Minnesota State to rates charged by similar public associate degree-granting colleges and public master's universities in states that border Minnesota and to national averages. Data used in this comparison is from the Integrated Postsecondary Data System (IPEDS). Each year, U.S. colleges and universities report tuition and fee data to IPEDS. The IPEDS data set includes data elements that allow the system to compare Minnesota State with similarly-classified public higher education institutions nationally.

The average tuition and fee rate charged at Minnesota State universities in fiscal year 2015 is lower than rates charged in similar public universities in states bordering Minnesota and nationally. The average tuition and fee rate charged at Minnesota State colleges is higher than rates charged in the bordering states and the national average for two-year public colleges.