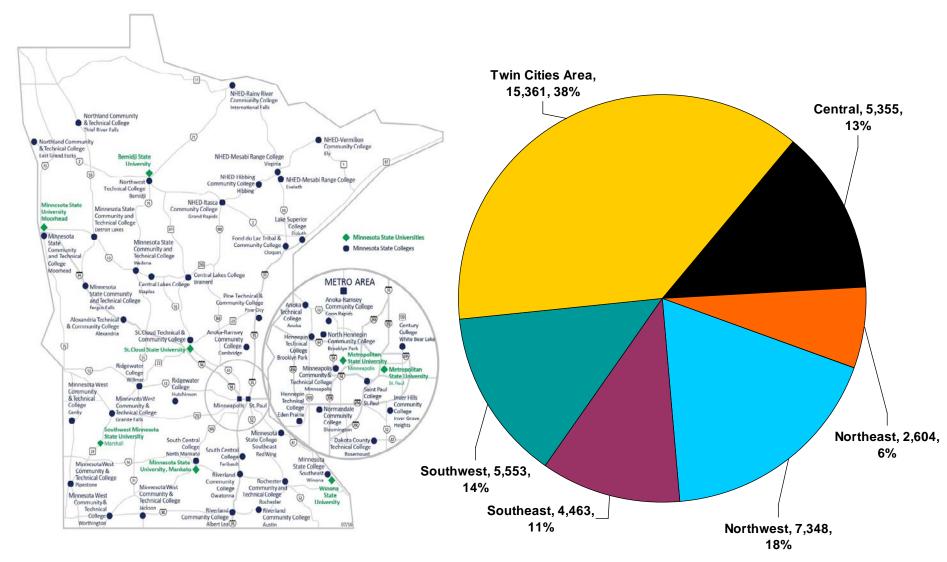

# Degrees and Certificates Across Minnesota

**Total Degrees & Certificates = 40,684 fiscal year 2016** 