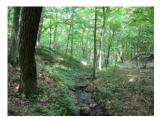

### Arcola Bluffs, Washington Co.

165 acre forest restoration completed by St. Croix River Association in partnership with National Park Service using \$127,300 CPL funding

2/25/2020 www.mndnr.gov/cpl

3