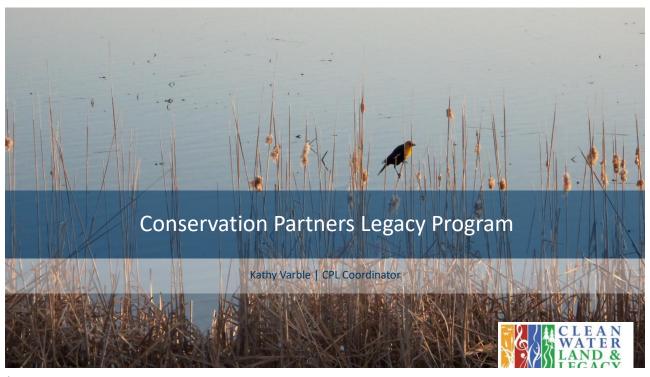

### Arcola Bluffs, Washington Co.

165 acre forest restoration completed by St. Croix River Association in partnership with National Park Service using \$127,300 CPL funding

2/25/2020 www.mndnr.gov/cpl

3