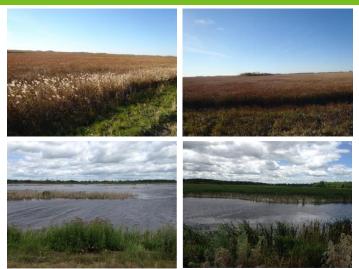

## Agassiz National Wildlife Refuge, Marshall Co.

4090 acre wetland enhancement completed by Delta Waterfowl Foundation in partnership with the USFWS using \$150,000 CPL funding

2/25/2020

www.mndnr.gov/cpl