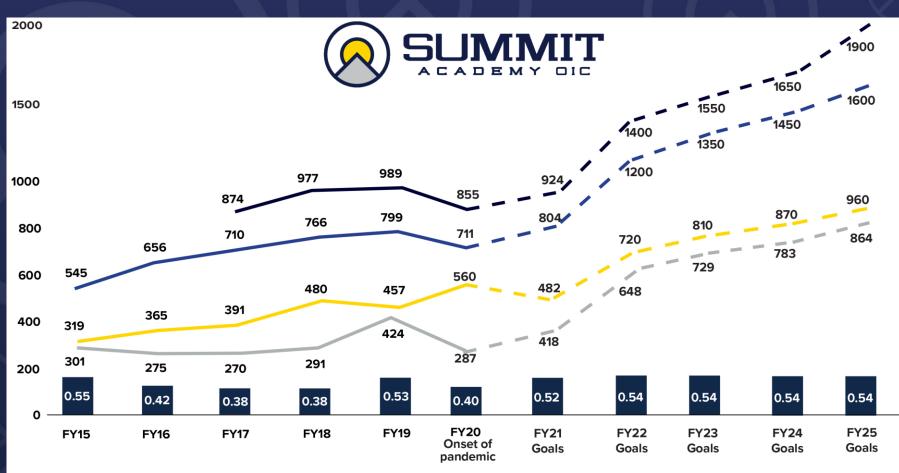

### **Performance FY15-FY25**

Enrollment to Placement RATIO (Median is 0.28 | 75th Percentile is 0.40 for training programs of 501+ students)

20 Wk Completers (VOC)

Enrollments Including GED

----- Vocational Enrollments

Job Placements