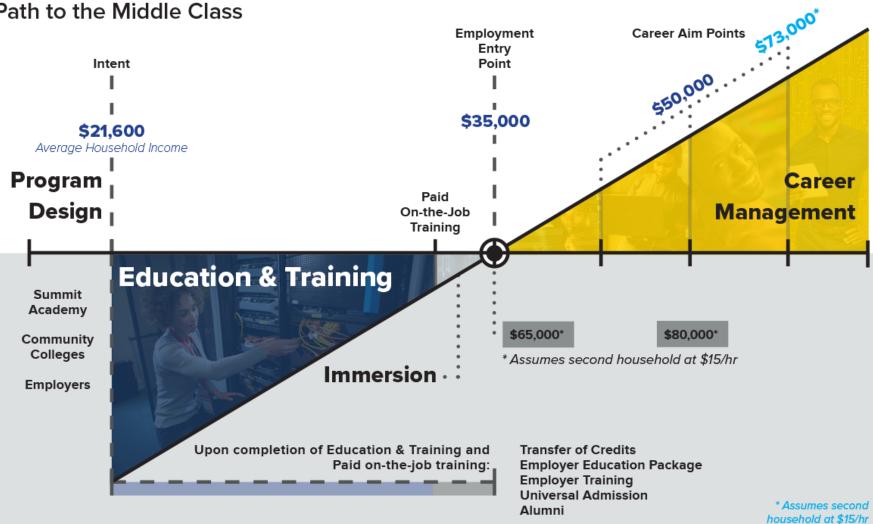

### **Career Matriculation Management Model (CM3)**

#### Path to the Middle Class

- Program for Careers vs Jobs
- **Build a Culture of Progress** •
- **Build a Pipeline** •