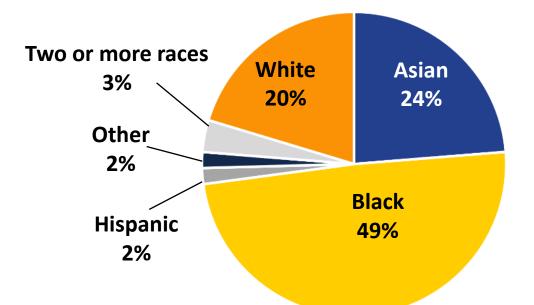

Kraus Anderson, 3M, Hennepin County, PwC, Medtronic, St. Paul Public Schools

#### Career and Technical Education (CTE): Program Diversification



### **Career Matriculation Management Model (CM3)**

#### Path to the Middle Class



- Program for Careers vs Jobs
- **Build a Culture of Progress** •
- **Build a Pipeline** •

### **Performance FY15-FY25**



Enrollment to Placement RATIO (Median is 0.28 | 75th Percentile is 0.40 for training programs of 501+ students)

20 Wk Completers (VOC)

Enrollments Including GED

----- Vocational Enrollments

Job Placements

## Summit's IT Program Demographics -Graduation

Aug. 2018 – Sept. 2020

## **Graduation by race**



#### Graduation by age Number of students Under 25 25-29 30-34 35-39 40-44 45-49 50-54 Over 59 Age



### **Placement by race**



## **Placement by age**



## **Partnership Roles**

- Program & Curriculum Development
- Internships
- Guest Lecturing

- New hire onboarding/mentorship
- Industry Advisory Council
- Investment





### DESIGN READY CONTROLS



Medtronic