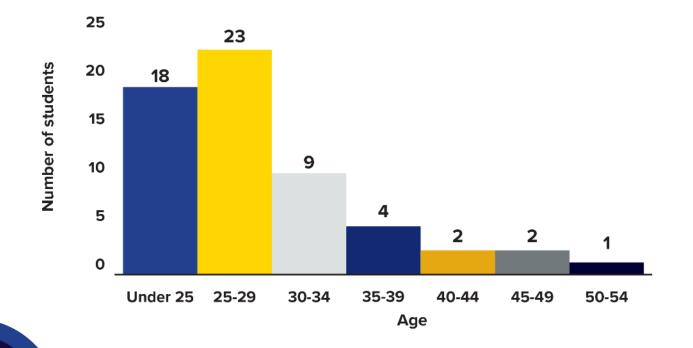

n County, PwC, Medtronic, St. Paul Public Schools

#### Career and Technical Education (CTE): Program Diversification



### **Career Matriculation Management Model (CM3)**

#### Path to the Middle Class



- Program for Careers vs Jobs
- **Build a Culture of Progress** •
- **Build a Pipeline** •

### **Performance FY15-FY25**



Enrollment to Placement RATIO (Median is 0.28 | 75th Percentile is 0.40 for training programs of 501+ students)

20 Wk Completers (VOC)

Enrollments Including GED

----- Vocational Enrollments

Job Placements

## Summit's IT Program Demographics -Graduation

Aug. 2018 – Sept. 2020

## **Graduation by race**



#### Graduation by age Number of students Under 25 25-29 30-34 35-39 40-44 45-49 50-54 Over 59 Age



### **Placement by race**



## **Placement by age**



## **Partnership Roles**

- Program & Curriculum Development
- Internships
- Guest Lecturing

- New hire onboarding/mentorship
- Industry Advisory Council
- Investment





### DESIGN READY CONTROLS



Medtronic