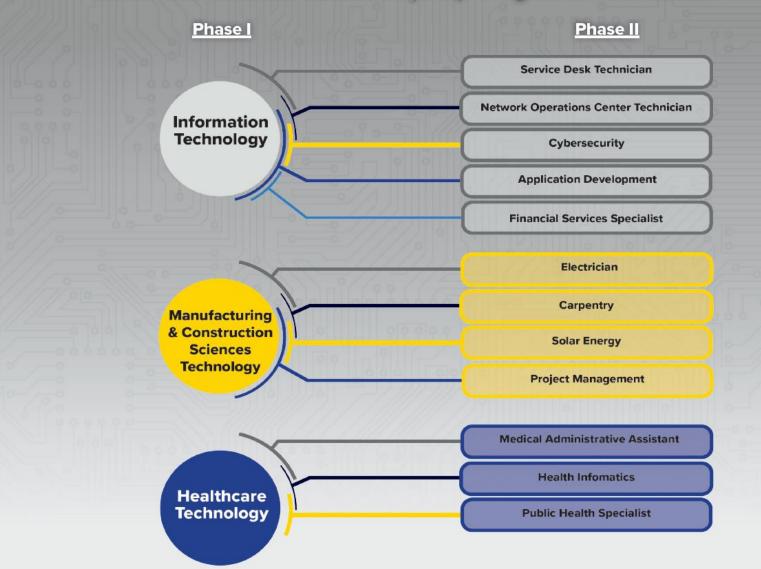

# Summit 2025

**Training Tracks** 

### Construction

- Electrician
- Carpentry
- Solar Energy
- Project Management

### Information Technology

- Service Desk Technician
- Network Operations Center
- Cybersecurity
- Application Development
- Financial Services

Healthcare

- Medical Administrative Assistant
- Health Informatics
- Public Health Specialist