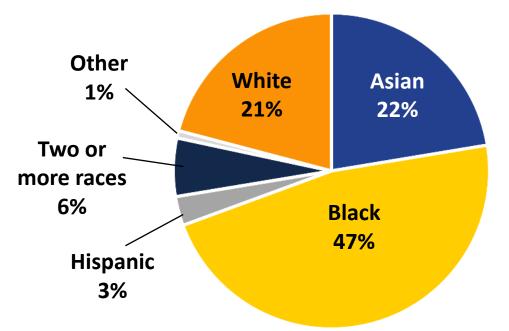

## Summit's IT Program Demographics -Graduation

Aug. 2018 – Sept. 2020

## **Graduation by race**