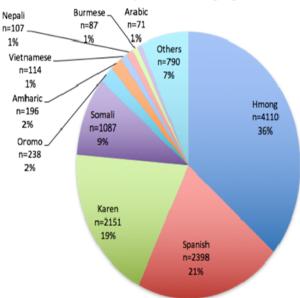

# SPPS EL Top 10 Home Languages Fall 2016

### Saint Paul Public School EL Facts:

- SPPS has the highest number of English Learners (ELs) in the state of MN
- 11,400 students; 31% of the overall SPPS student population are ELs
- A total of 129 languages are identified among SPPS students
- Top 4 languages in SPPS are Hmong, Spanish, Karen and Somali