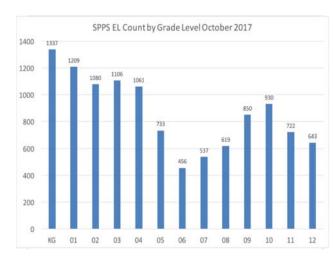

|                                |                                                                |                                                                                  |

## **ACCESS Performance Spring 2017**