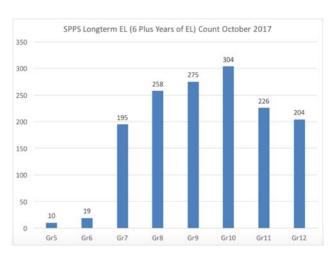

|                                |                                                                |                                                                                  |

## **ACCESS Performance Spring 2017**