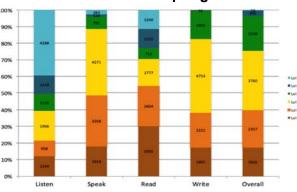

|                                |                                                                |                                                                                  |

## **ACCESS Performance Spring 2017**