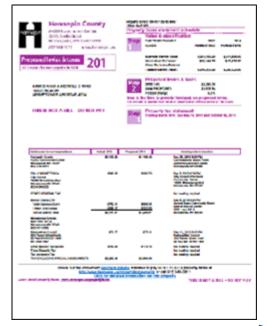

# Assessor's Responsibility

Assessor Values & Classifies real and personal property for property tax purposes.

The annual assessment date is January 2<sup>nd</sup>