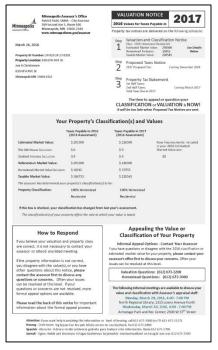

# Assessor's Responsibility

Assessor Values & Classifies real and personal property for property tax purposes.

The annual assessment date is January 2<sup>nd</sup>