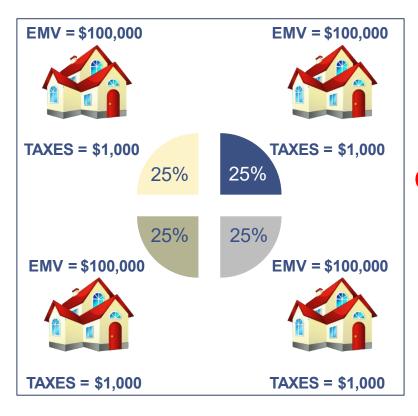

Sale Price

```
Assessor's EMV = $270,000
Sale Price = $300,000
$270,000 / $300,000 = 90.0%
```

Sales Ratio standard = 90 – 105%



### **Statutory Quintile Inspections**

- Physically inspect property
  - Every five (5) years
- Typical process: notify, inspection, photo, sketch and document characteristics (condition, age, dimensions and amenities)

\*Reference Minnesota Statute 273.08

### **LET'S GET INTO EXAMPLES!**

# A Four House Town Overall Value Impact

Assume that the various entities and taxing districts (City, County, School, etc.) require a total of **\$4.000** to operate



VALUES Increase similarly at 23%



# A Four House Town Overall Value Impact

Assume that the various entities and taxing districts (City, County, School, etc.) require a total of **\$4.000** to operate



Value Changes Vary



# A Four House Town Overall Value Impact

Assume that the various entities and taxing districts (City, County, School, etc.) require a total of \$4,200 to operate +5% Levy Increase



Value Changes Vary



### What Options May Exist for the Taxpayer?

- Property Tax Refund
- Special Property Tax Refund
  - No income limitation
- Senior Citizen Property Tax Deferral
- Disabled Veteran's Homestead Property Tax Exclusion
- Land Programs
  - Green Acres
  - Rural Preserve
  - 2c Managed Forest
- Special Homestead for Property Owners who are Blind or Disabled
- Understand Appeal Process and Timeline

## **Appeals**

**LBAE** 

Local Board of

Appeal and

Equalization



June

#### **Tax Court**

Can skip all previous steps
By April 30 of year taxes are due



### Timelin