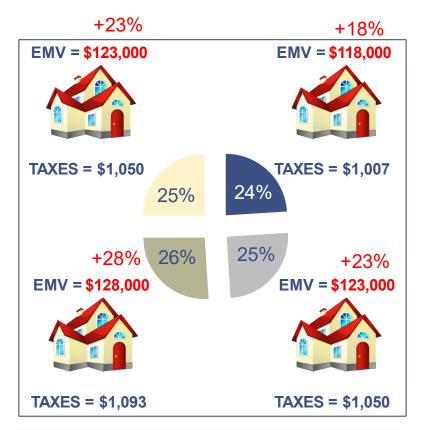

# Assessor's Responsibility

Assessor Values & Classifies real and personal property for property tax purposes.

The annual assessment date is January 2<sup>nd</sup>