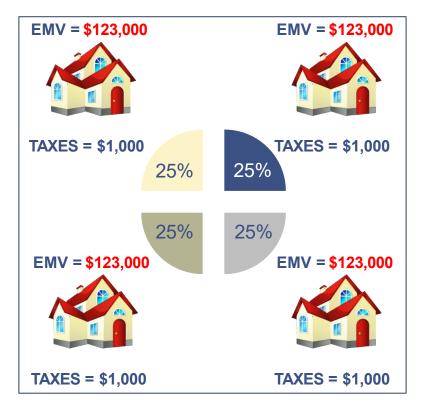

er 30, 2022
   used to determine January 2, 2023 value

# Annual Assessment: Value and Classify

- Sales Study period, continued
- Sales Ratio = Estimated Market Value / Sale Price

```
Assessor's EMV = $270,000
Sale Price = $300,000
$270,000 / $300,000 = 90.0%
```

Sales Ratio standard = 90 – 105%



### **Statutory Quintile Inspections**

- Physically inspect property
  - Every five (5) years
- Typical process: notify, inspection, photo, sketch and document characteristics (condition, age, dimensions and amenities)

\*Reference Minnesota Statute 273.08

### **LET'S GET INTO EXAMPLES!**

# A Four House Town Overall Value Impact

Assume that the various entities and taxing districts (City, County, School, etc.) require a total of **\$4.000** to operate



VALUES Increase similarly at 23%



# A Four House Town Overall Value Impact

Assume that the various entities and taxing districts (City, County, School, etc.) require a total of **\$4.000** to operate



Value Changes Vary



# A Four House Town Overall Value Impact

Assume that the various entities and taxing districts (City, County, School, etc.) require a total of \$4,200 to operate +5% Levy Increase



Value Changes Vary



### What Options May Exist for the Taxpayer?

- Property Tax Refund
- Special Property Tax Refund
  - No income limitation
- Senior Citizen Property Tax Deferral
- Disabled Veteran's Homestead Property Tax Exclusion
- Land Programs
  - Green Acres
  - Rural Preserve
  - 2c Managed Forest
- Special Homestead for Property Owners who are Blind or Disabled
- Understand Appeal Process and Timeline

##