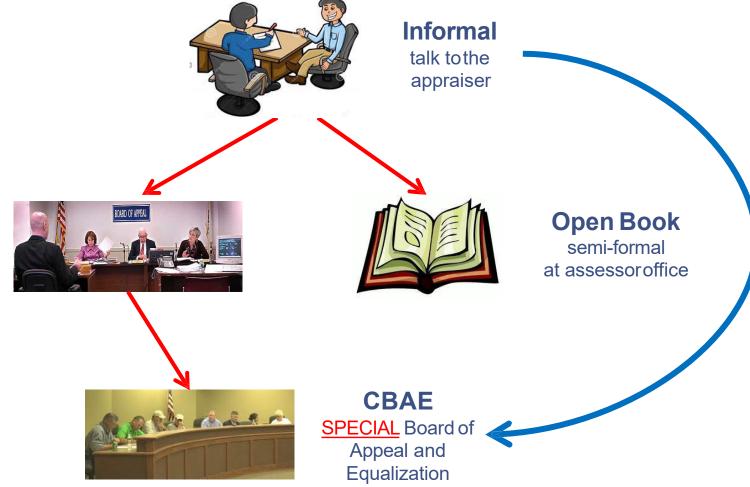

# Assessor's Responsibility

Assessor Values & Classifies real and personal property for property tax purposes.

The annual assessment date is January 2<sup>nd</sup>