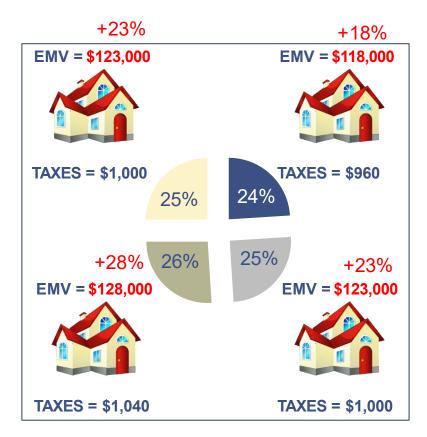

# Assessor's Responsibility

Assessor Values & Classifies real and personal property for property tax purposes.

The annual assessment date is January 2<sup>nd</sup>