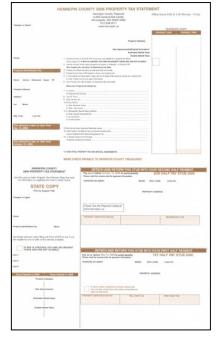

# Assessor's Responsibility

Assessor Values & Classifies real and personal property for property tax purposes.

The annual assessment date is January 2<sup>nd</sup>