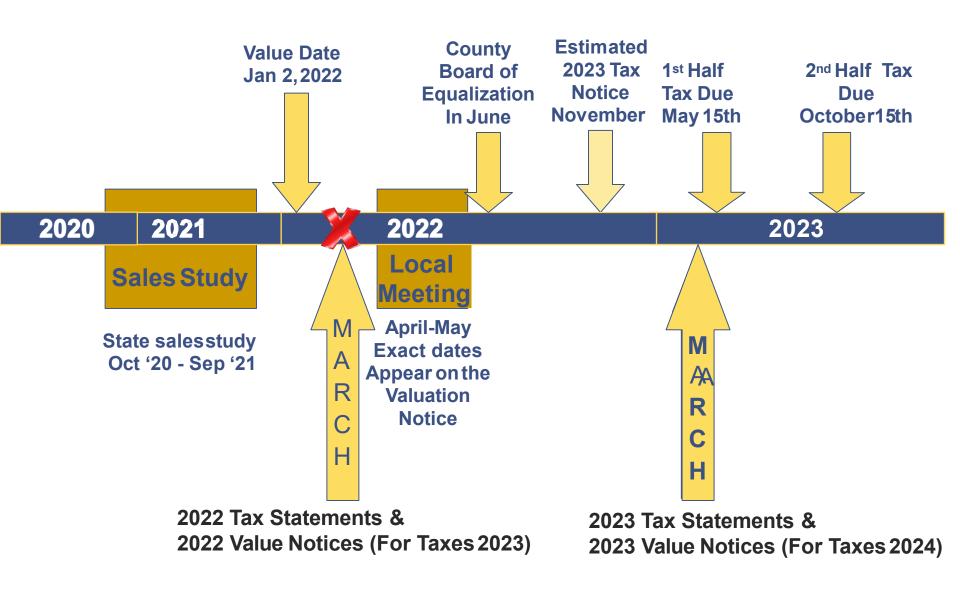

# Assessor's Responsibility

Assessor Values & Classifies real and personal property for property tax purposes.

The annual assessment date is January 2<sup>nd</sup>