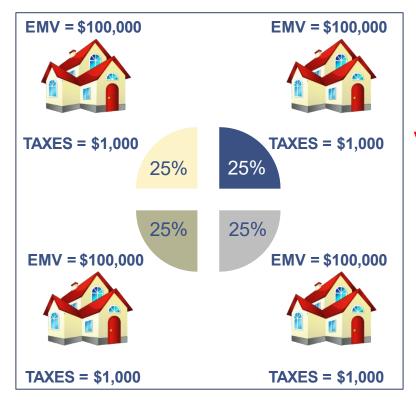

ales between October 1, 2021 September 30, 2022
   used to determine January 2, 2023 value

# Annual Assessment: Value and Classify

- Sales Study period, continued
- Sales Ratio = Estimated Market Value / Sale Price

```
Assessor's EMV = $270,000
Sale Price = $300,000
$270,000 / $300,000 = 90.0%
```

Sales Ratio standard = 90 – 105%



### **Statutory Quintile Inspections**

- Physically inspect property
  - Every five (5) years
- Typical process: notify, inspection, photo, sketch and document characteristics (condition, age, dimensions and amenities)

\*Reference Minnesota Statute 273.08

### **LET'S GET INTO EXAMPLES!**

# A Four House Town Overall Value Impact

Assume that the various entities and taxing districts (City, County, School, etc.) require a total of **\$4.000** to operate



VALUES Increase similarly at 23%



# A Four House Town Overall Value Impact

Assume that the various entities and taxing districts (City, County, School, etc.) require a total of **\$4.000** to operate



Value Changes Vary



# A Four House Town Overall Value Impact

Assume that the various entities and taxing districts (City, County, School, etc.) require a total of \$4,200 to operate +5% Levy Increase



Value Changes Vary



### What Options May Exist for the Taxpayer?

- Property Tax Refund
- Special Property Tax Refund
  - No income limitation
- Senior Citizen Property Tax Deferral
- Disabled Veteran's Homestead Property Tax Exclusion
- Land Programs
  - Green Acres
  - Rural Preserve
  - 2c Managed Forest
- Special Homestead for Property Owners who are Blind or Disabled
- Underst