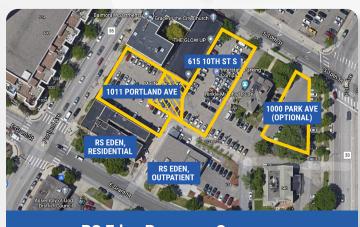

After completing the purchase of three properties on Portland Avenue in Minneapolis, near Hennepin Health, we are looking to transform the area into a campus with affordable & supportive housing, recovery services, and reentry programs.

## **Proposal**

- 1011 Portland Ave.
- 615 10th St.
- 1000 Park St.

#BuildingNewBeginnings