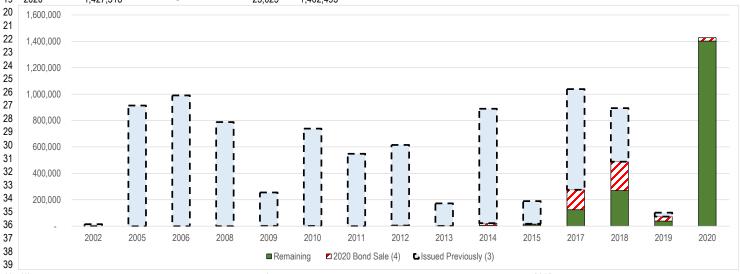

## GO Various Purpose Project Authorizations, the August 2020 Bond Sale, and Remaining Authorization

| 2  |      |                            |                |           |           |
|----|------|----------------------------|----------------|-----------|-----------|
| 3  |      | <b>Total Authorization</b> | Issued         | 2020 Bond |           |
| 4  | Year | (1) (2)                    | Previously (3) | Sale (4)  | Remaining |
| 5  | 2002 | 15,055                     | 14,755         |           | 300       |
| 6  | 2005 | 913,666                    | 913,659        |           | 7         |
| 7  | 2006 | 989,879                    | 989,879        |           |           |
| 8  | 2008 | 788,261                    | 787,947        |           | 314       |
| 9  | 2009 | 255,265                    | 253,535        | 500       | 1,230     |
| 10 | 2010 | 738,608                    | 736,491        | 561       | 1,556     |
| 11 | 2011 | 548,417                    | 547,837        |           | 580       |
| 12 | 2012 | 615,047                    | 610,442        | 1,400     | 3,205     |
| 13 | 2013 | 171,973                    | 169,600        | 1,500     | 873       |
| 14 | 2014 | 889,143                    | 866,630        | 15,500    | 7,013     |
| 15 | 2015 | 189,781                    | 171,770        | 7,700     | 10,311    |
| 16 | 2017 | 1,038,510                  | 763,200        | 151,000   | 124,310   |
| 17 | 2018 | 893,699                    | 405,400        | 219,000   | 269,299   |
| 18 | 2019 | 102,402                    | 30,000         | 34,000    | 38,402    |
| 19 | 2020 | 1,427,518                  | -              | 25,025    | 1,402,493 |
|    |      |                            |                |           |           |

- 40 (1) Includes multiple authorizations in one year as a single year, for example a regular session bill and a special session disaster bill in 2012.
- 41 (2) Amounts Reflect subsequent amendments and adjustments up to the 2020 bond sale, does not include changes in the 2020 5th Special Session.
- 42 (3) Issued Previously includes bond proceeds and premium.
- 43 (4) August 2020 bond sale included \$25 million in proceeds for RFA bonds authorized in 2020 regular session, before the larger 5th Special Session Capital Investment Bill.
  - NOTE: Does not include Trunk Highway Bonds, Appropriations Bonds, or General Fund appropriations authorized in Capital Investment Bills