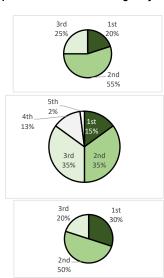

## Cash Flow Assumptions for GO Values Purpose Bonds and Trunk Highway Bonds

48 Odd Year GO Cash Flow Assumption

| 49 | Year | Percent in bond Sale |
|----|------|----------------------|
| 50 | 1st  | 20%                  |
| 51 | 2nd  | 55%                  |
| 52 | 3rd  | 25%                  |
| 53 |      |                      |

44 45

46 47

61

54 Even Year GO Cash Flow Assumption

| 55 | Year | Percent in bond Sale |
|----|------|----------------------|
| 56 | 1st  | 15%                  |
| 57 | 2nd  | 35%                  |
| 58 | 3rd  | 35%                  |
| 59 | 4th  | 13%                  |
| 60 | 5th  | 2%                   |

62 Trunk Highway Bond Cash Flow Assumption

| 63 | Year | Percent in bond Sale |
|----|------|----------------------|
| 64 | 1st  | 30%                  |
| 65 | 2nd  | 50%                  |
| 66 | 3rd  | 20%                  |
|    |      |                      |