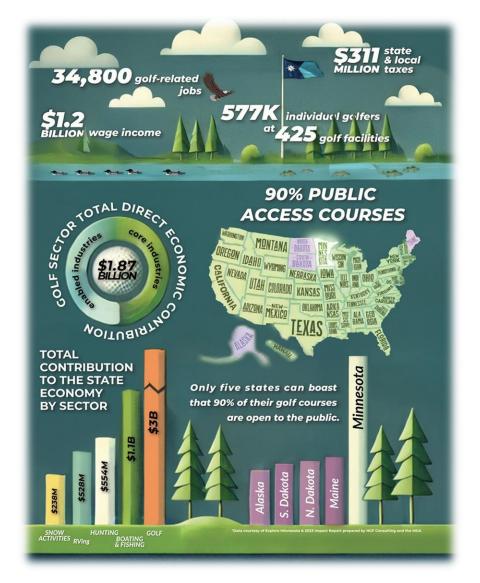

## IMPACT OF GOLF IN MINNESOTA

### TOURISM / COMMUNITY IMPACT

- \$669.6M Total Spend
- \$71M Annual Golf Charity Impact

\$362.6M