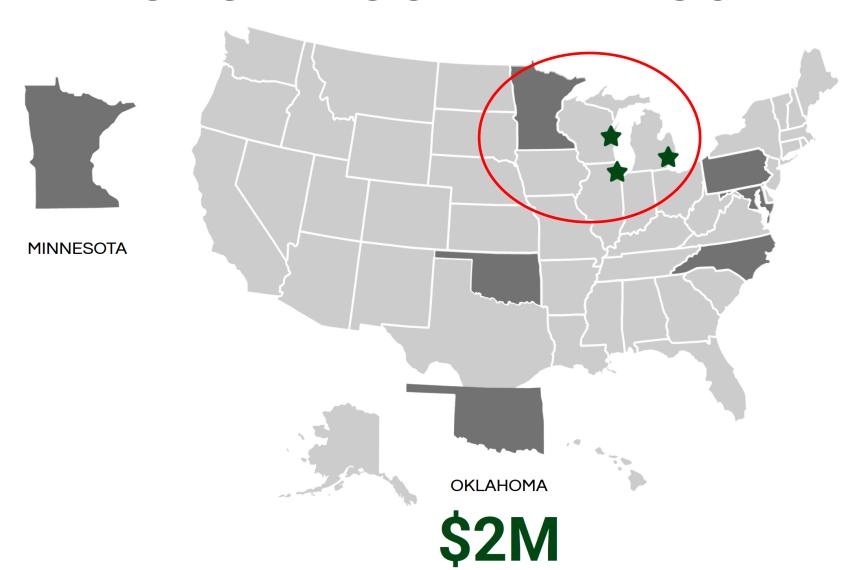

## CHAMPIONSHIP GOLF LANDSCAPE

**PENNSYLVANIA** 

MARYLAND

\$24M

**NORTH CAROLINA** 

\$25M