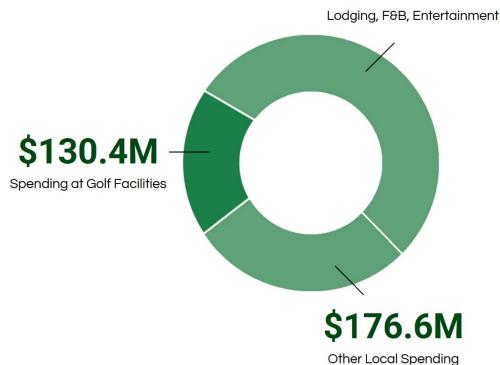

### TOURISM / COMMUNITY IMPACT

- \$669.6M Total Spend
- \$71M Annual Golf Charity Impact

\$362.6M