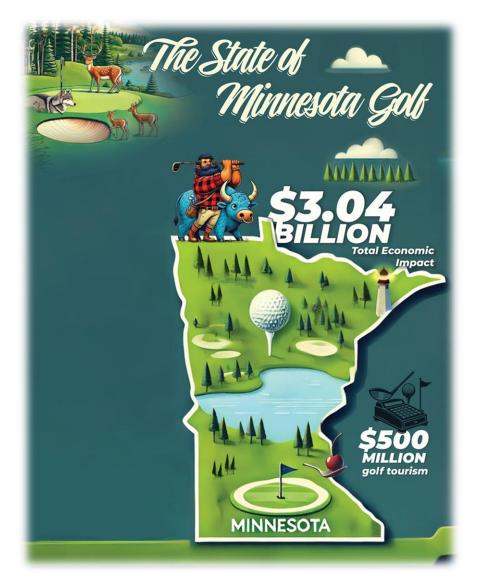

## IMPACT OF GOLF IN MINNESOTA

### TOURISM / COMMUNITY IMPACT

- \$669.6M Total Spend
- \$71M Annual Golf Charity Impact

\$362.6M