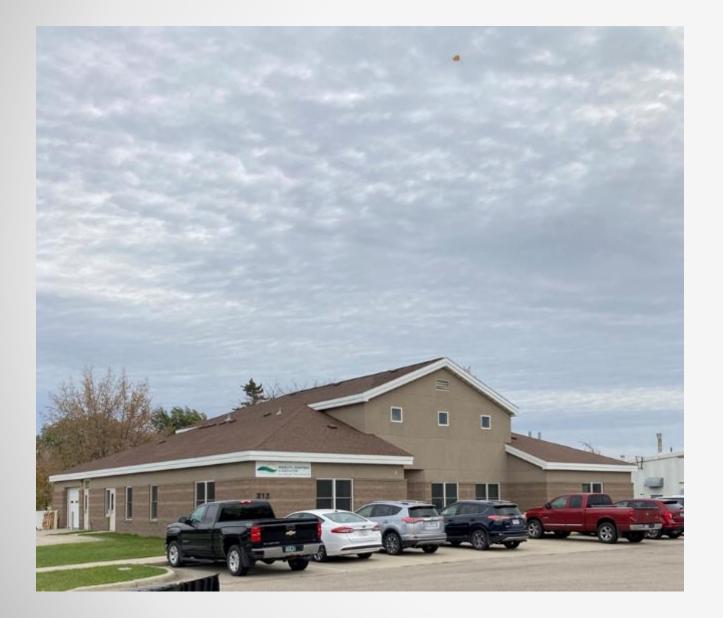

#### East Grand Forks Office- Capital Request

### 312 4<sup>th</sup> Ave NE, East Grand Forks, MN

Built in 1993 8,000 sq ft

New Roof 2008 \$20,000 Appropriated

New Windows 2015 \$50,000 Appropriated