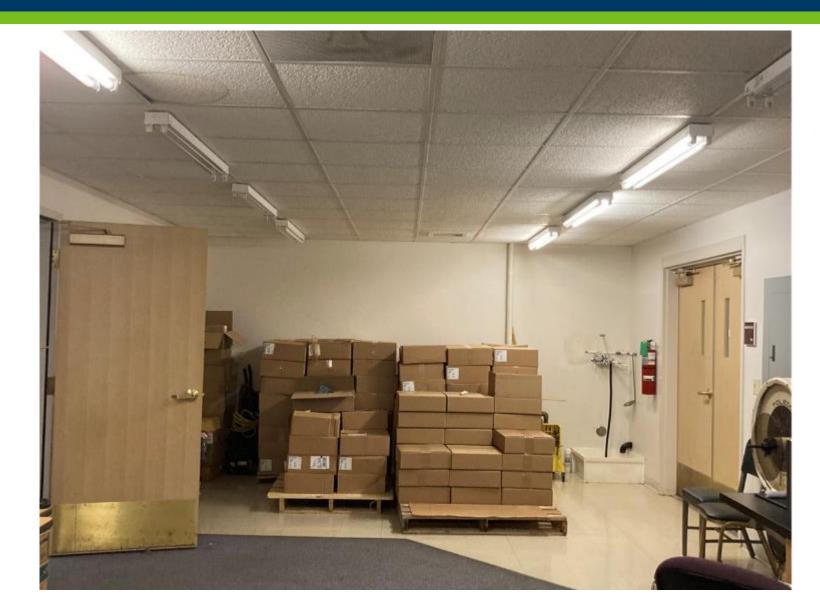

Bonding        |
| Abatement (potential)                                                   | \$ 20,000.00  | Bonding        |
| Contigency 10% (round to nearest thousand)                              | \$ 31,000.00  | Bonding        |
| Total                                                                   | \$ 336,000.00 |                |
|                                                                         |               |                |
| System calculated inflationary costs based on midpoint of project       | \$ 41,000.00  | Bonding        |
|                                                                         |               |                |
| Project Total, including inflationary costs                             | \$ 377,000.00 |                |

### Electrical















### Floors





### Interior



## Building Finishes







# Thank You!