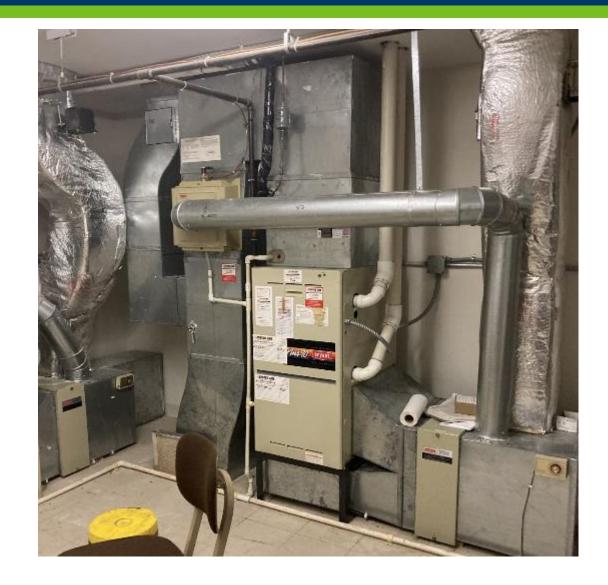

### Proposed request

| MDA East Grand Forks Building Repair                                    |               |                |
|-------------------------------------------------------------------------|---------------|----------------|
| Description of Work                                                     | Amount        | Funding Source |
| Lighting Refit (energy conservation) and Electrical Panel Modernization | \$ 40,000.00  | Bonding        |
| Roof Replacement and exterior finishes                                  | \$ 30,000.00  | Bonding        |
| Furnace and AC Replacement                                              | \$ 30,000.00  | Bonding        |
| Painting (includes basic sheet rock repair, prep and paint)             | \$ 20,000.00  | General Fund   |
| Carpet/Tile Replacement                                                 | \$ 40,000.00  | General Fund   |
| Building Enclosure                                                      | \$ 25,000.00  | Bonding        |
| Project Management (design, inspection, oversight, etc.)                | \$ 100,000.00 | Bonding        |
| Abatement (potential)                                                   | \$ 20,000.00  | Bonding        |
| Contigency 10% (round to nearest thousand)                              | \$ 31,000.00  | Bonding        |
| Total                                                                   | \$ 336,000.00 |                |
|                                                                         |               |                |
| System calculated inflationary costs based on midpoint of project       | \$ 41,000.00  | Bonding        |
|                                                                         |               |                |
| Project Total, including inflationary costs                             | \$ 377,000.00 |                |