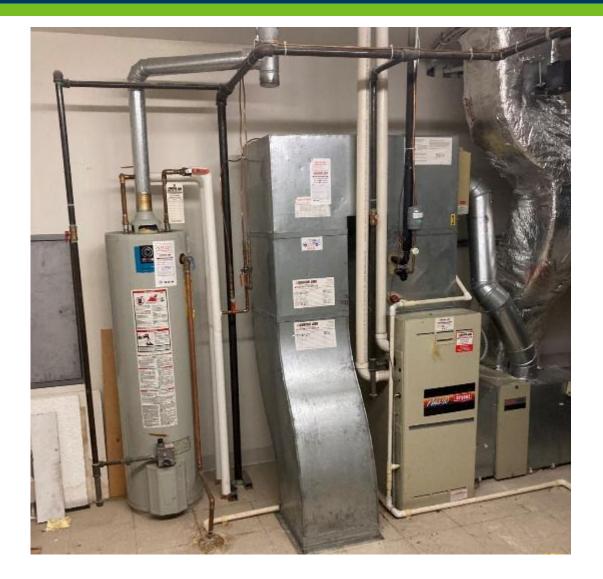

### Proposed request

| MDA East Grand Forks Building Repair                                    |               |                |
|-------------------------------------------------------------------------|---------------|----------------|
| Description of Work                                                     | Amount        | Funding Source |
| Lighting Refit (energy conservation) and Electrical Panel Modernization | \$ 40,000.00  | Bonding        |
| Roof Replacement and exterior finishes                                  | \$ 30,000.00  | Bonding        |
| Furnace and AC Replacement                                              | \$ 30,000.00  | Bonding        |
| Painting (includes basic sheet rock repair, prep and paint)             | \$ 20,000.00  | General Fund   |
| Carpet/Tile Replacement                                                 | \$ 40,000.00  | General Fund   |
| Building Enclosure                                                      | \$ 25,000.00  | Bonding        |
| Project Management (design, inspection, oversight, etc.)                | \$ 100,000.00 | Bonding        |
| Abatement (potential)                                                   | \$ 20,000.00  | Bonding        |
| Contigency 10% (round to nearest thousand)                              | \$ 31,000.00  | Bonding        |
| Total                                                                   | \$ 336,000.00 |                |
|                                                                         |               |                |
| System calculated inflationary costs based on midpoint of project       | \$ 41,000.00  | Bonding        |
|                                                                         |               |                |
| Project Total, including inflationary costs                             | \$ 377,000.00 |                |