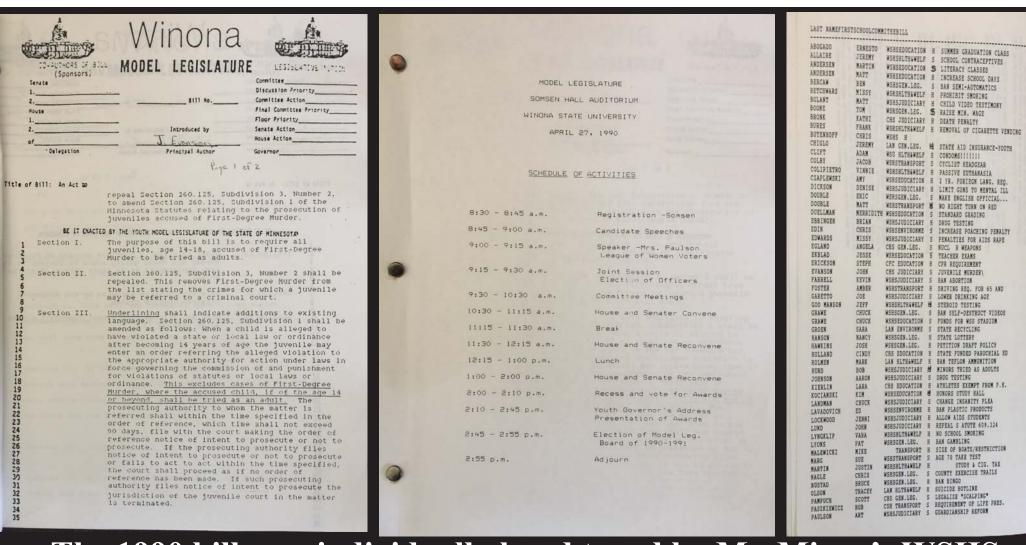

# Transportation

\*Dave Ruen - H Beth Keister - H Bruce Olson - H Jim Pickett - H Kyle Gernes - S Marcia Osmonson - H Jean Johnson - H Karen Decker - H Jon Varner - H Joe Schuth - H Tim Donahue - S

earliest Model Legislature Bill Book

1978 is the

discovered so

far.

# MODEL LEGISLATURE - 1978

KRYZSKO COMMONS - WINONA STATE UNIVERSITY March 31 and April 1, 1978

SCHEDULE OF ACTIVITIES