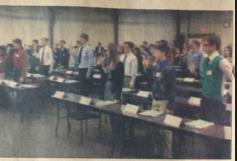

## SUBSCRIBE FOR 17¢ / DAY

Minnesota Secretary of State Mark Ritchie talks to the group of students in the model legislature before swearing them in at Winona State University's Tau Center on Thursday, Nov. 17, 2011. (Winona Daily News file photo)