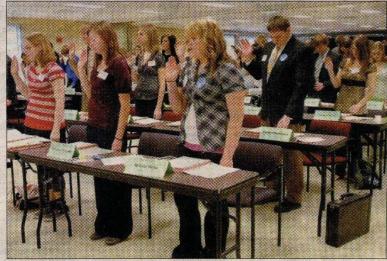

## SUBSCRIBE FOR 17¢ / DAY

Minnesota Secretary of State Mark Ritchie talks to the group of students in the model legislature before swearing them in at Winona State University's Tau Center on Thursday, Nov. 17, 2011. (Winona Daily News file photo)