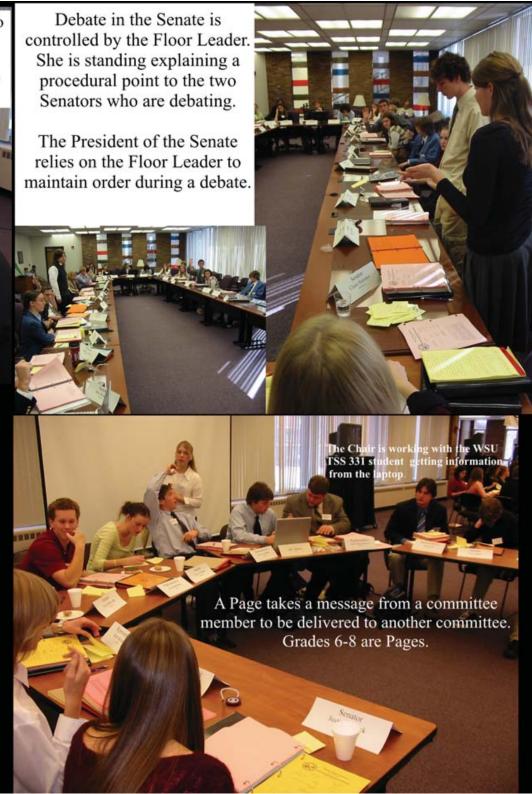

# **Winona Model Legislature**

Perhaps you, your sibling, or your child participated in Model Legislature over the years? The 47th Session of the Winona Model Legislature has just wrapped up. Started in 1963 by WSHS Social Studies teacher, Norman Indall, Winona Model Legislature gives area students the opportunity to actively re-enact American Government by researching and writing relevant legislation and serving as representatives, senators, pages and members of the governor's office introducing, debating, and acting on bills. This opportunity is the oldest of its kind in the United States and cultivates a keen interest in many participants.

Representative Tom Tillberry and Senator Jeremy Miller participated in Model Legislature as high school students. Gene Pelowski has been the Model Legislature advisor since 1975. He serves in the MN House of Representatives, and teaches AP Government at WSHS and Teaching Social Studies in the Secondary at WSU. His WSU students are coordinators of the Model Legislature. A former student of Norm Indall, now a parent of students, writes about the Winona Model Legislature.