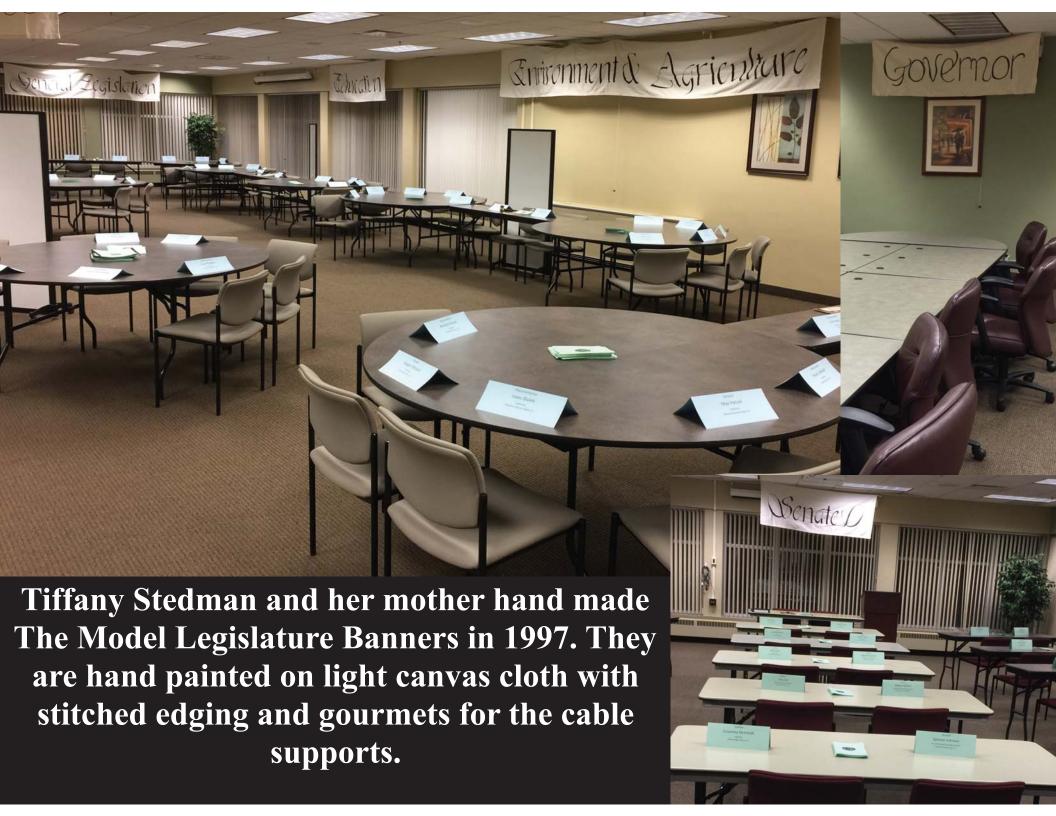

# 1978 Model Legislature

Winona Area Jaycees

WINONA STATE UNIVERSITY

Political Science Department

March 31 and April 1, 1978

MODEL LEGISLATURE COMMITTEES

# MODEL LEGISLATURE - 1978

KRYZSKO COMMONS - WINONA STATE UNIVERSITY March 31 and April 1, 1978

SCHEDULE OF ACTIVITIES