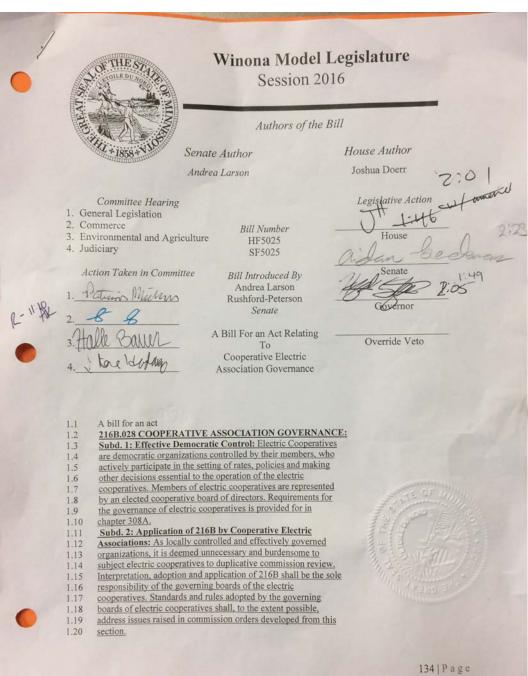

duction in the size of the bill book from 281 pages in 2016 to 13 pages in 2017.



Winona Model Legislature Advisor Information for posting students to the WSU Winona Model Legislature Site 2017.



In the late summer and fall of 2017, at the direction of WSU President Scott Olson, Adam Gelle and various WSU technology staff created a portal for other schools to enter bills into the Model Legislature web site. Example above displays the transformation.



Mirror image of Minnesota Legislature Revisor System created at **WSU** Model Legislature.



In the late summer and fall of 2017, there were 19 meetings with Adam Gelle and various WSU technology staff, on transforming the Model Legislature web site into a digital web based Model Legislature. Example above displays the transformation.



Winona Model Legislature Session 2017

THE ST

### Authors of the Bill

TTanna destle an

|    | *1858                  | Senate Author                                                                                 | House Author       |
|----|------------------------|-----------------------------------------------------------------------------------------------|--------------------|
|    |                        | [Senate Author]                                                                               | Benjamin Ansell    |
|    | Committee Hearing      |                                                                                               | Legislative Action |
| 1. | Health and Human Servi | ces