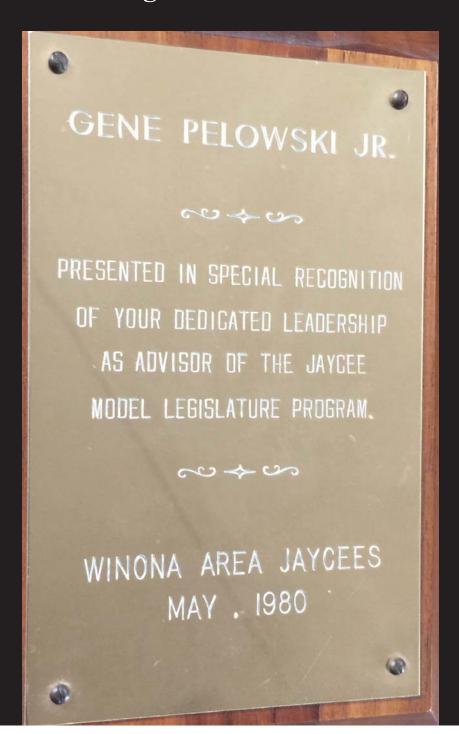

Representative Tom Tillberry and Senator Jeremy Miller participated in Model Legislature as high school students. Gene Pelowski has been the Model Legislature advisor since 1975. He serves in the MN House of Representatives, and teaches AP Government at WSHS and Teaching Social Studies in the Secondary at WSU. His WSU students are coordinators of the Model Legislature. A former student of Norm Indall, now a parent of students, writes about the Winona Model Legislature.