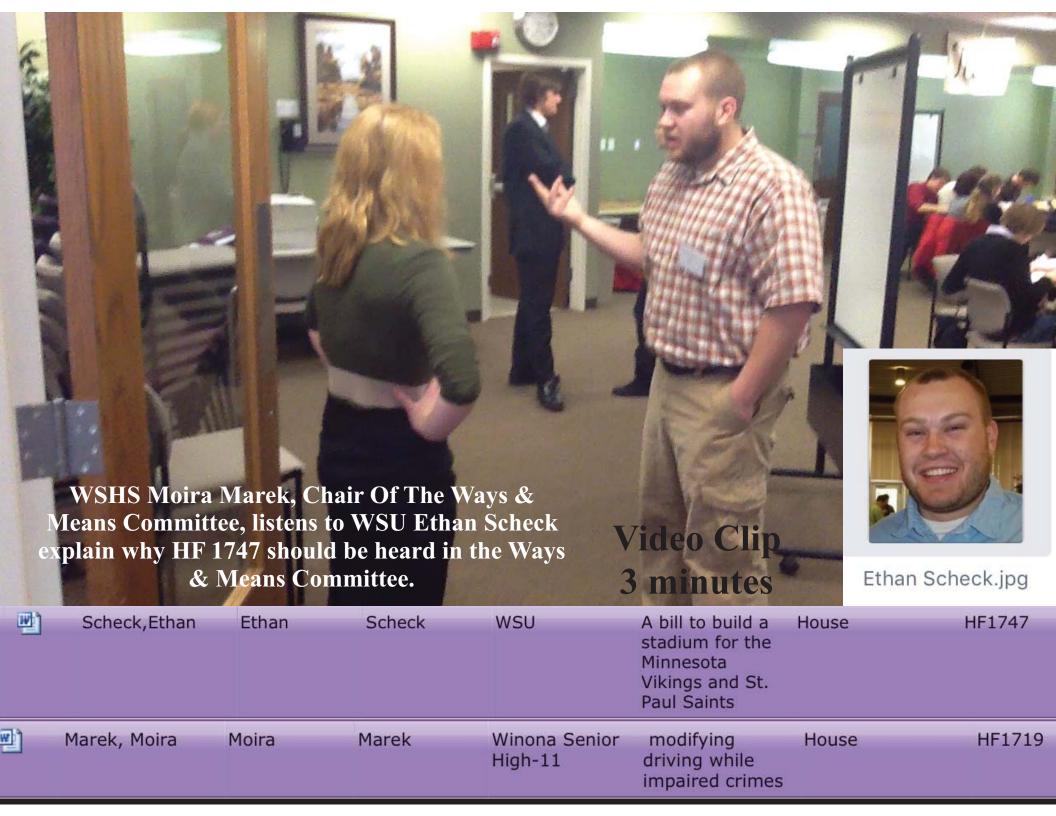

times the discussions can be heated.

Senate Rules Committee





# WSU TSS 331 Students Confer during a Committee Recess.



The WSHS Principal and WSU President monitor the Education Committee.



### THE PAGES

These are the 6th-8th grade students who were pages for the 2005 Winona Model Legislature.

Each received a medal on a ribbon.

They are the leadership of future Winona Model Legislatures.



The graphic below is from the Representative's Journal whose bill passed.

- MY BILL PASED!! The considered to include who would endouce it and that it could be a primary offense. You!! I just passed transportation It was awassen.

MY BILL PASSED!!! They amended it to include who would enforce it and that it could be a primary offense. YaY!!! It just passed Transportation. It was awesome.









### Winona Model Legislature

Session 2012

Governor: Emmet Hedin Lieutenant Governor: Sam Downs

Friday 11/16/2012

9:13am

Model Legislature • ... 2012 Governor's Office • Governors Minutes.docx

Rep. McNally came into talk about starting omnibus, HF3004 to start the session. Also Addressed HF 376 to ask if the governor supports.

Reps. Krageschmidt, Bothum, Judisch came into office arguing that the governor is supporting negative labels and are saying GMO's should not have GMO's on it.

Governor states that GMO's should be on labels and they are not in a negative light.

Reps. Powers and Iyengar Stated that opposition is indirectly agreeing with the Governor Rep. Allen came in asking governors stance.

Governor again Stated that he is for GMO's being on label

10:29

# Video Cli