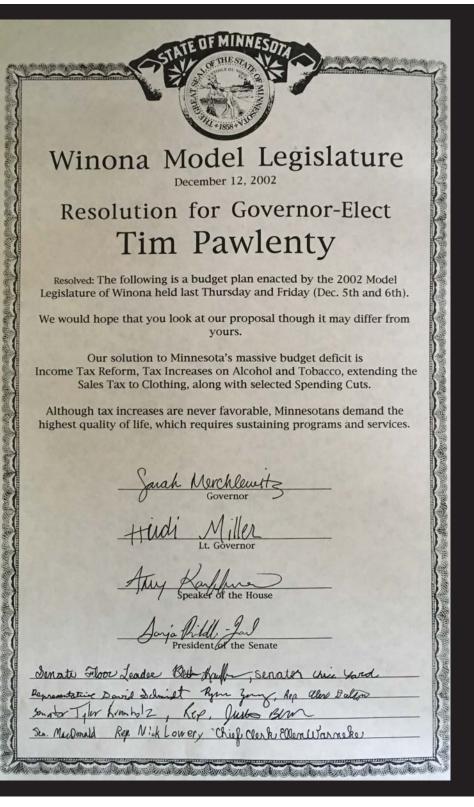

y News

On Thursday, governor-elect Tim Pawlenty was met at Bluffview Montessori School in Winona, Minn., by a crowd of more than 50 sign-waving students from local colleges and high schools and parents of Bluffview students. The signs spelled out messages of concern over education funding and the importance of quality schools and teachers. Here, Winona Senior High student Sarah Merchlewitz explains to Pawlenty the budget plan she and the Winona Model Legislature wrote as a resolution for the governor-elect.

# Pawlenty greeted with skepticism

Many at local school rally doubt governor can balance budget without raising taxes

A copy of the Resolution Winona Model Legislature Governor Sarah Merchlewitz is holding in the picture and gave to Governor-**Elect Tim** Pawlenty is at the right.



# **LISTENING from A1**

# Pawlenty: Education must be more accountable

"We can't continue on that path," he said. "In government it takes a crisis to get things done. Well, we now have the crisis."

After the tour, Pawlenty told reporters that K-12 education. the largest cost-driver in state government, would probably be unharmed in his proposed budget, or that at the least, cuts would be avoided. But he also cautioned that efforts should be made to hold the education system, pore accountable.

'It's ne just how much mone we're pending, but what we're getting for it," he said. "We're interested, alternatives and innovation in cation. We should encou. innovation and options for parents and dildren so they can find a sea g that's best for them."

Outside Bluffview, Winona high schoolers