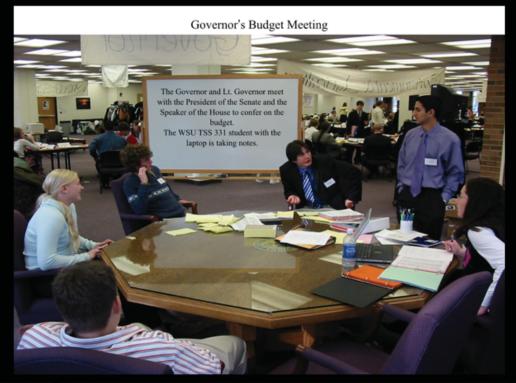

n the Secondary students. 120 to 150 students participate in the two day program.
- Grades 6-7 are pages to the nine Standing Legislative Committees, Senate, House of Representatives and Governor's Office. Grades 8-12 are members of the Senate, House of Representatives and the Governor's Office.
- The WSU 331 Teaching Social Studies in the Secondary students are committee administrators and advisors to the Senate, House of Representatives and Governor's office. They produce a multimedia journal of this unique learning experience as a final activity for their grade.
- Winona Senior High School, Winona Middle School and Cotter High School, St. Charles High School, Lewiston-Altura High School, Rushford-Peterson High School, Houston High School and Montessori Middle School have participated.



The Chairperson and Vice Chairperson of the Health & Human Services Committee go over a list of bills to be heard before the committee. It is the responsibility of the Chairperson to set the agenda for the committee.



The Senate debates whether a bill should be moved directly from a committee to the floor of the Senate. This is a very rare motion and has the Floor Leader on the left debating the Senator standing on the right.



The Committees meet from 9am to noon. Bills have to pass as many as five Committees before they can be heard in the Senate or the House.



Committees are where the detailed work of the legislature takes place to debate, amend and pass legislation. The Chairperson holds the gavel which is

the symbol of her authority. A WSU TSS 331 student uses his laptop to as