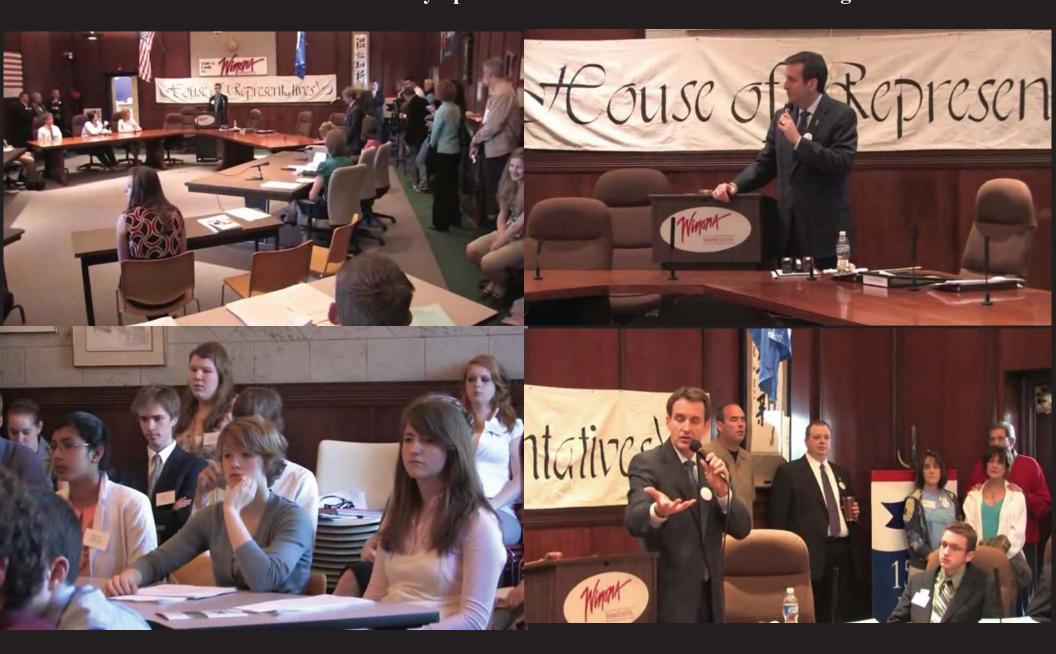

# Legislating success for 50 years: Model Legislature gives a unique insight into governing process

By Mary Juhl mary.juhl@winonadailynews.com Nov 15, 2012

## SUBSCRIBE FOR 17¢ / DAY

Minnesota Secretary of State Mark Ritchie talks to the group of students in the model legislature before swearing them in at Winona State University's Tau Center on Thursday, Nov. 17, 2011. (Winona Daily News file photo)

# 1962 Mayor Norm Indall & Winona Area Jaycees

Winona's Model Legislature turns 50 years old today.

The program, which allows middle school, high school and college students to navigate Minnesota's legislative process firsthand, has plenty to celebrate.

It's the oldest program of its kind in the nation, founded in 1962 by Mayor Norm Indall in conjunction with the Winona Jaycees. Since, it's fostered a learning community that has produced state legislators, teachers and highly-informed students.