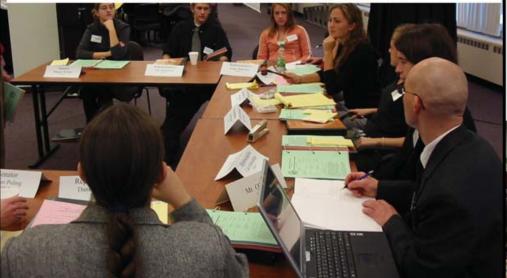

# **Winona Model Legislature**

Perhaps you, your sibling, or your child participated in Model Legislature over the years? The 47th Session of the Winona Model Legislature has just wrapped up. Started in 1963 by WSHS Social Studies teacher, Norman Indall, Winona Model Legislature gives area students the opportunity to actively re-enact American Government by researching and writing relevant legislation and serving as representatives, senators, pages and members of the governor's office introducing, debating, and acting on bills. This opportunity is the oldest of its kind in the United States and cultivates a keen interest in many participants.

Representative Tom Tillberry and Senator Jeremy Miller participated in Model Legislature as high school students. Gene Pelowski has been the Model Legislature advisor since 1975. He serves in the MN House of Representatives, and teaches AP Government at WSHS and Teaching Social Studies in the Secondary at WSU. His WSU students are coordinators of the Model Legislature. A former student of Norm Indall, now a parent of students, writes about the Winona Model Legislature.