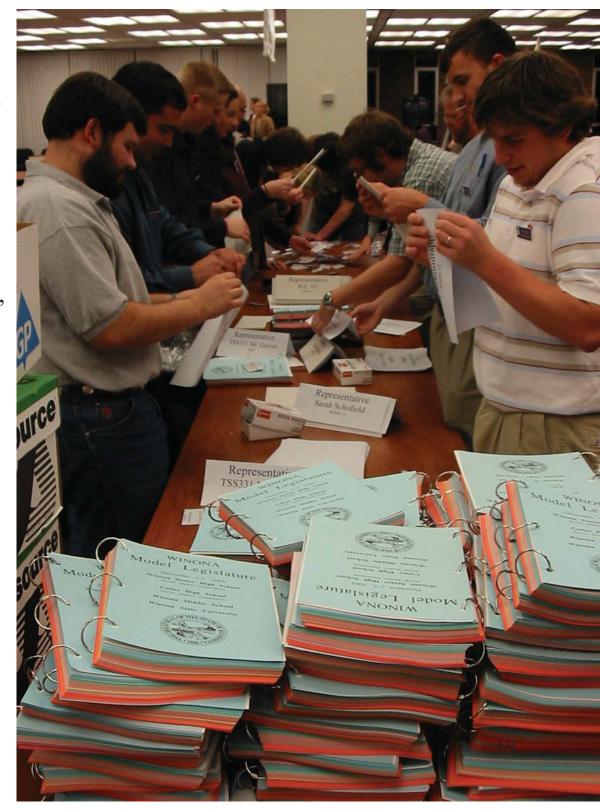

Governor Dayton took the gavel for his next meeting, saying it will serve him well in keeping order at meetings in the Governor's Mansion.





The WSU TSS 331 students help prepare the Wednesday evening before the Thursday and Friday Model Legislative sessions, in WSU's Maxwell Leadership Center.

The bill books stacked in the foreground are the essential element for the success of the Model Legislature. The 250 page bill book contains the bills of the students participating, the committee assignments, the House or Senate designations and the basic organizational data of the Model Legislature.

The bill book takes three months to prepare for the printer. It is complied in the WSHS Advanced Placement American Government class.

The 150 copies of the bill book cost over \$1000 to print.









Model Legislature Pins with the Minnesota State Seal are similar to the pins given to members of the Minnesota Legislature. Pins were first used at the 50th Anniversary Model Legislature Session. Pages receive a badge to wear as identification. Everyone also wears a name tag. Gavels are presented to all leadership positions and committee chairs to keep.





#### Official Message

To:

| Request:                    |      |
|-----------------------------|------|
|                             |      |
|                             |      |
|                             |      |
|                             |      |
|                             |      |
|                             |      |
|                             |      |
|                             |      |
|