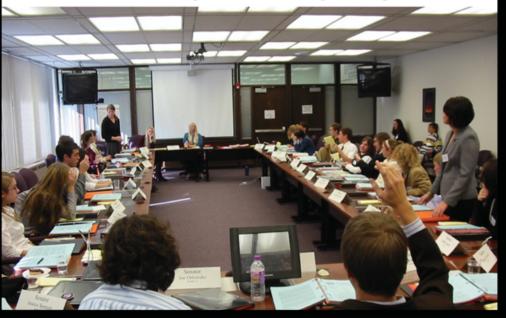

tatives and Governor's office. They produce a multimedia journal of this unique learning experience as a final activity for their grade.
- Winona Senior High School, Winona Middle School and Cotter High School, St. Charles High School, Lewiston-Altura High School, Rushford-Peterson High School, Houston High School and Montessori Middle School have participated.



The Chairperson and Vice Chairperson of the Health & Human Services Committee go over a list of bills to be heard before the committee. It is the responsibility of the Chairperson to set the agenda for the committee.



The Senate debates whether a bill should be moved directly from a committee to the floor of the Senate. This is a very rare motion and has the Floor Leader on the left debating the Senator standing on the right.



The Committees meet from 9am to noon. Bills have to pass as many as five Committees before they can be heard in the Senate or the House.



Committees are where the detailed work of the legislature takes place to debate, amend and pass legislation. The Chairperson holds the gavel which is

the symbol of her authority. A WSU TSS 331 student uses his laptop to assist the students in their debate on the bills.



Students from WSHS Challenge World History participate in the 2006 Winona Model Legislature. Representative democracy invented in Athens.







The House of Representatives Rules Committee



The Rules Committee is the final stop for a bill on its way to the floor of the House of Representatives.

The Speaker of the House and the House Floor Leader are members of the Rules Committ