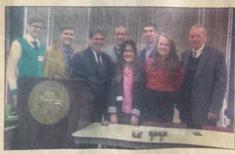

Bob Bambenek,
Winona County
Recorder, visits
with Secretary of
State Steve Simon
at the 2017 Model
Legislature.

Mr. Bambenek was the Winona Area Jaycees Model Legislature Advisor in the 1970s and 1980s.