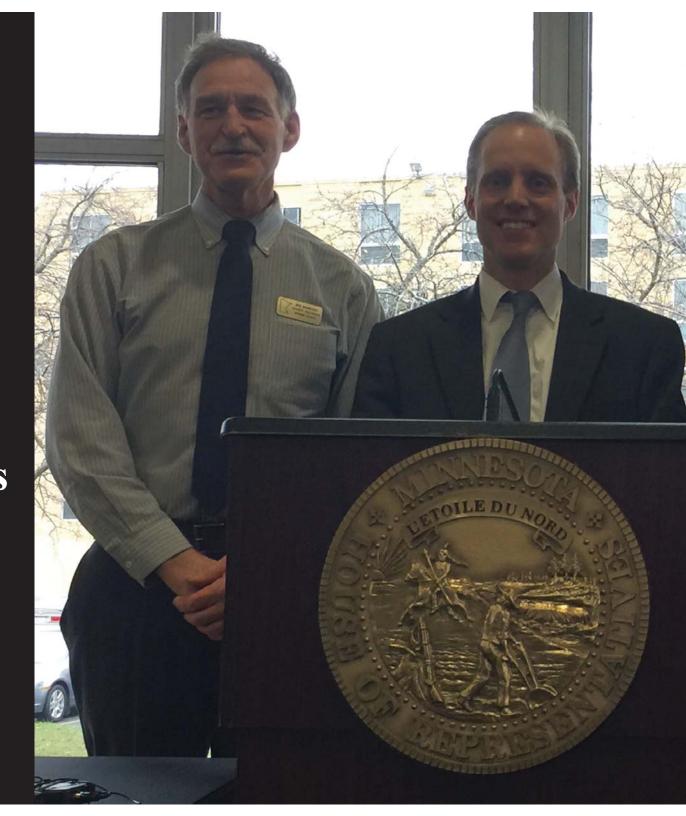

Bob Bambenek,
Winona County
Recorder, visits
with Secretary of
State Steve Simon
at the 2017 Model
Legislature.

Mr. Bambenek was the Winona Area Jaycees Model Legislature Advisor in the 1970s and 1980s.