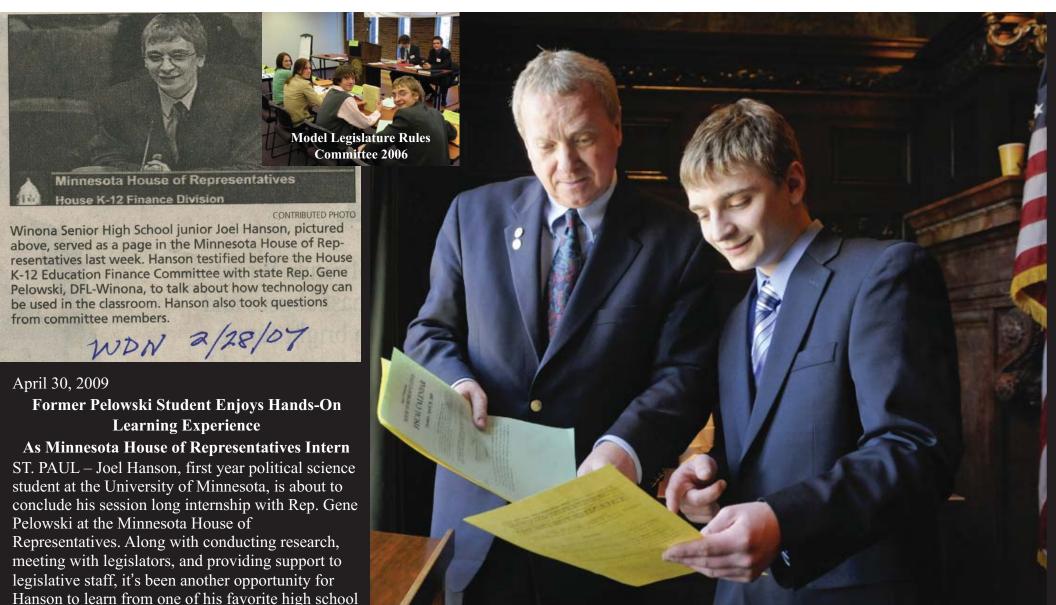

Representative Tom Tillberry and Senator Jeremy Miller participated in Model Legislature as high school students. Gene Pelowski has been the Model Legislature advisor since 1975. He serves in the MN House of Representatives, and teaches AP Government at WSHS and Teaching Social Studies in the Secondary at WSU. His WSU students are coordinators of the Model Legislature. A former student of Norm Indall, now a parent of students, writes about the Winona Model Legislature.