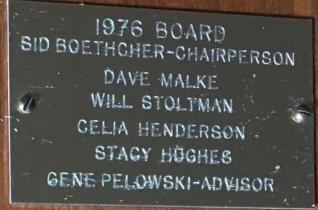

e

Advisors

Curt Peters, WJHS E.W. Devine, LHS Mike Meurer, CHS

We wish to acknowledge the students of Mr. Mincr's Advanced Typing class who skillfully interpreted and typed our bills, and Mr. Martin of Winona Senior High Central Printing who printed the bill book for us.

We would also like to thank the Minnesota YMCA Youth In Government program for the use of the bill forms, rules, and "How to" forms.

The 1988 bills are individually hand typed by Mr. Minor's WSHS typing class and it takes a week to type the bills. The 1986 data base was created by WSHS student Tim Nustad in 1983 to help organize the bills and legislators.

Jaycees Model Legislature moves to Winona State University as the host when the Jaycees disbanded. Gene Pelowski became the Model Legislature Advisor in 1975.







1977 BOARD BILL SCHUTHLIR.-CHAIRPERSON . CHRIS BAUDHUIN TINA BERGLAND KEVIN FENTON CELIA HENDERSON GENE PELOWSKI-ADVISOR

1978 BOARD NANCY KELLER-CHAIRPERSON CELIA HENDERSON DAVE RUEN GREGORY READY JON-VARNER GENE PELOWSIN-ADVISOR



1982 BOARD LYNN ANDERSEN-CHAIRPERSON JOHN KNIGHT KIM SOLLENBERGER JACK BECKER BETH JOHNSON SUZANNE KIIHNE GENE PELOWSKI-ADVISOR

> 1983 BOARD KIM SOLLENBERGER JOHN KNIGHT TIM NUSTAD SUZANNE KIIHNE JOELLEN BARAK ADVISOR JOHN ADAMS JOHN SLADE JULIE STERNAL

1984 BOARD TIM NUSTAD-CHAIRPERSON SUZANNE KHHNE PAT SHORTRIDGE SALLY CORNWELL GENE PELOWSKI-ADVISOR

1985 BOARD
PAT SHORTRIDGE
JEFF SENN.
ELLEN ANDERSON
KURT DAMMERMANN
STEVE WILMOT
STEVE GLIFT
GENE PELOWSKI-ADVISOR

STEVE WILMOT GHAIR
GAIL BUHLER SEC.
MATT YOUNGSTROM
STEVE CLIFT
JOHN-PAUL DOUBLE
PAUL REPIG