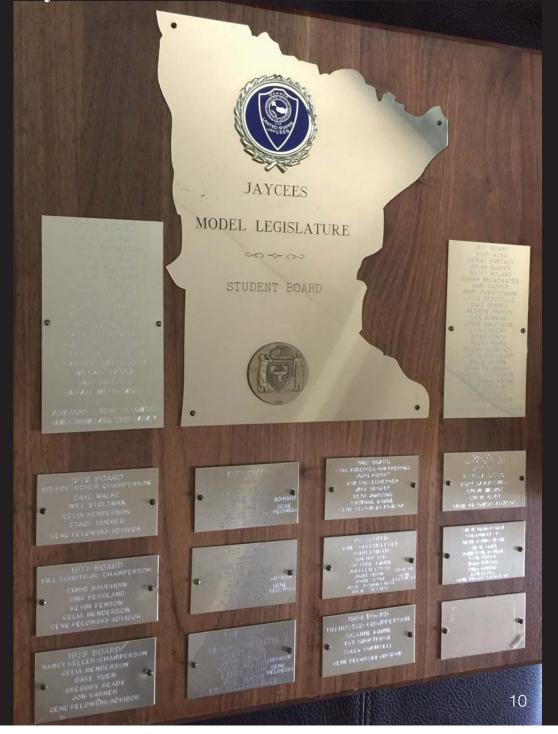

# 1978 Model Legislature

Winona Area Jaycees

WINONA STATE UNIVERSITY

Political Science Department

March 31 and April 1, 1978

MODEL LEGISLATURE COMMITTEES

### 1978 Model Legislature Student Board of Directors

Chaired by: Celia McCord Henderson

Members: Dave Ruen Gregory Ready Jon Jerome Varner Nancy Louise Keller

### Student Advisors

Gene Pelowski, Winona E. W. Devine, Lanesboro

We wish to acknowledge the students of Mr. Miner's typing classes whose skill as interpretors and typists allowed the bills to be printed.