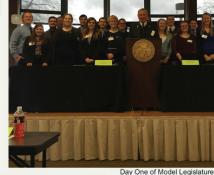

# **Winona Model Legislature**

Perhaps you, your sibling, or your child participated in Model Legislature over the years? The 47th Session of the Winona Model Legislature has just wrapped up. Started in 1963 by WSHS Social Studies teacher, Norman Indall, Winona Model Legislature gives area students the opportunity to actively re-enact American Government by researching and writing relevant legislation and serving as representatives, senators, pages and members of the governor's office introducing, debating, and acting on bills. This opportunity is the oldest of its kind in the United States and cultivates a keen interest in many participants.