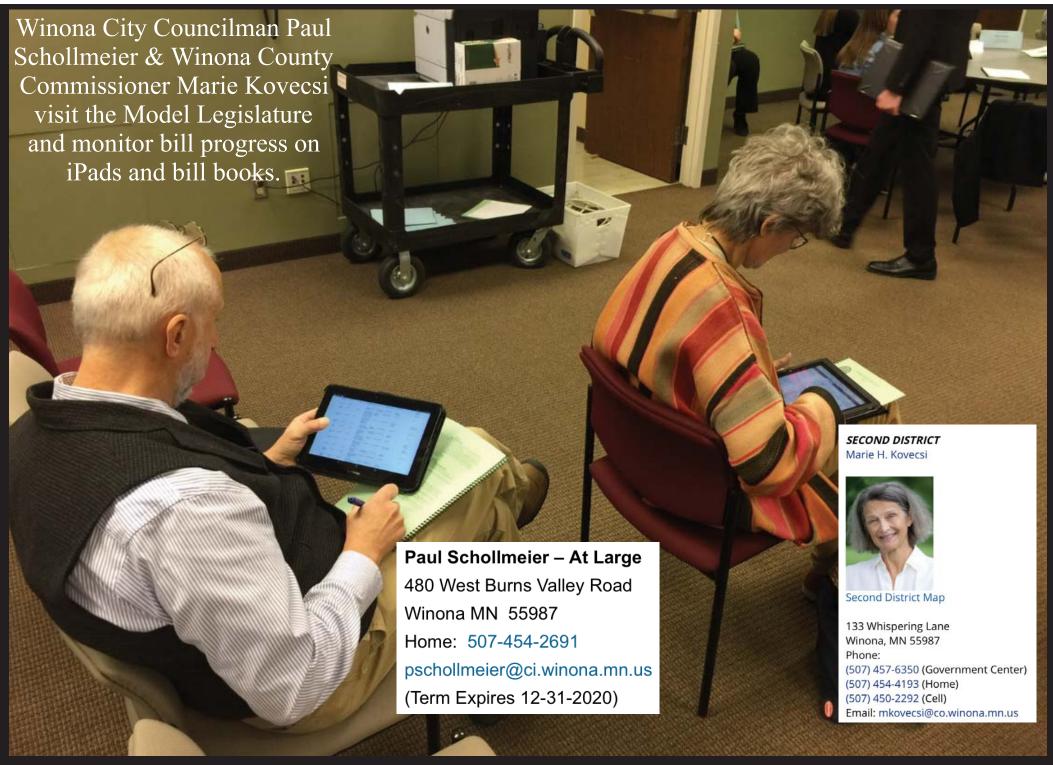

Bob Bambenek,
Winona County
Recorder, visits
with Secretary of
State Steve Simon
at the 2017 Model
Legislature.

Mr. Bambenek was the Winona Area Jaycees Model Legislature Advisor in the 1970s and 1980s.