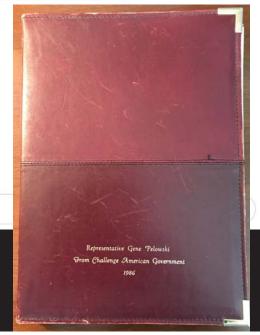

Winona Area Javcee's

1986 Model Legislature Student Board of Directors

Kathle Rasmussen

Gall Buhler(Secretary) Steve Clift Steve Wilmot(Chair) John-Paul Double Matt Youngstrom Paul Repice Todd Tweedy Andy Kudrle Dan Leary

Winona Senior High

Gene Pelowski

Lansboro's Student Director

Winona State University

Student Advisors

Ahmed El-Afandi Political Science Department

Chris Ahrens, WJHS Tom Stowell, Lewiston Warren Beisel, Lewiston E. W. Devine, Lanesboro Peter Horton, Cotter

We wish to acknowledge the students of Mr. Miner's Advanced Typing Class whose skill as interpretors and typists allowed the bills to be printed.