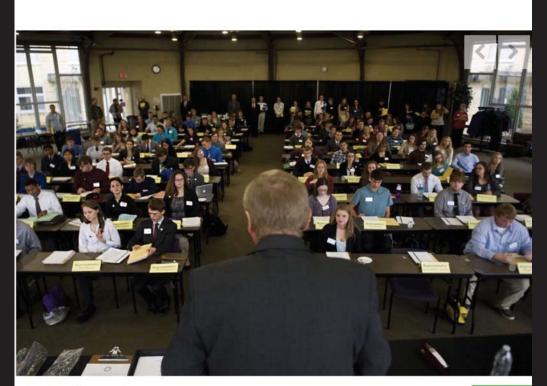

# **Winona Model Legislature**

Perhaps you, your sibling, or your child participated in Model Legislature over the years? The 47th Session of the Winona Model Legislature has just wrapped up. Started in 1963 by WSHS Social Studies teacher, Norman Indall, Winona Model Legislature gives area students the opportunity to actively re-enact American Government by researching and writing relevant legislation and serving as representatives, senators, pages and members of the governor's office introducing, debating, and acting on bills. This opportunity is the oldest of its kind in the United States and cultivates a keen interest in many participants.