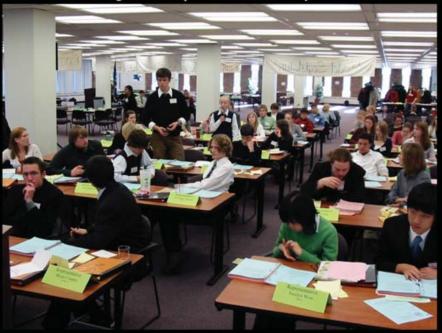

# **Winona Model Legislature**

Perhaps you, your sibling, or your child participated in Model Legislature over the years? The 47th Session of the Winona Model Legislature has just wrapped up. Started in 1963 by WSHS Social Studies teacher, Norman Indall, Winona Model Legislature gives area students the opportunity to actively re-enact American Government by researching and writing relevant legislation and serving as representatives, senators, pages and members of the governor's office introducing, debating, and acting on bills. This opportunity is the oldest of its kind in the United States and cultivates a keen interest in many participants.

Representative Tom Tillberry and Senator Jeremy Miller participated in Model Legislature as high school students. Gene Pelowski has been the Model Legislature advisor since 1975. He serves in the MN House of Representatives, and teaches AP Government at WSHS and Teaching Social Studies in the Secondary at WSU. His WSU students are coordinators of the Model Legislature. A former student of Norm Indall, now a parent of students, writes about the Winona Model Legislature.