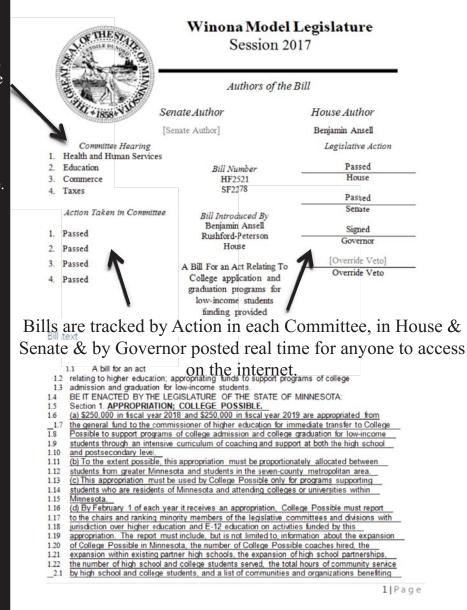

on's support has been essential to the success of the Winona Model Legislature.







Transformation of the WSU Model Legislature, grades 6-12 participating were 120-133 students, into a web based hands on learning experience is evident by the reduction in the size of the bill book from 281 pages in 2016 to 13 pages in 2017.



Winona Model Legislature Advisor Information for posting students to the WSU Winona Model Legislature Site 2017.



In the late summer and fall of 2017, at the direction of WSU President Scott Olson, Adam Gelle and various WSU technology staff created a portal for other schools to enter bills into the Model Legislature web site. Example above displays the transformation.



Mirror image of Minnesota Legislature Revisor System created at **WSU** Model Legislature.



In the late summer and fall of 2017, there were 19 meetings with Adam Gelle and various WSU technology staff, on transforming the Model Legislature web site into a digital web based Model Legislature. Example above displays the transformation.



Winona Model Legislature Session 2017

THE ST

### Authors of the Bill

TTanna destle an

|    | *1858                  | Senate Author                                                                                 | House Author       |
|----|------------------------|-----------------------------------------------------------------------------------------------|--------------------|
|    |                        | [Senate Author]                                                                               | Benjamin Ansell    |
|    | Committ