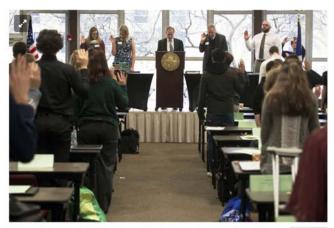

Bob Bambenek,
Winona County
Recorder, visits
with Secretary of
State Steve Simon
at the 2017 Model
Legislature.

Mr. Bambenek was the Winona Area Jaycees Model Legislature Advisor in the 1970s and 1980s.