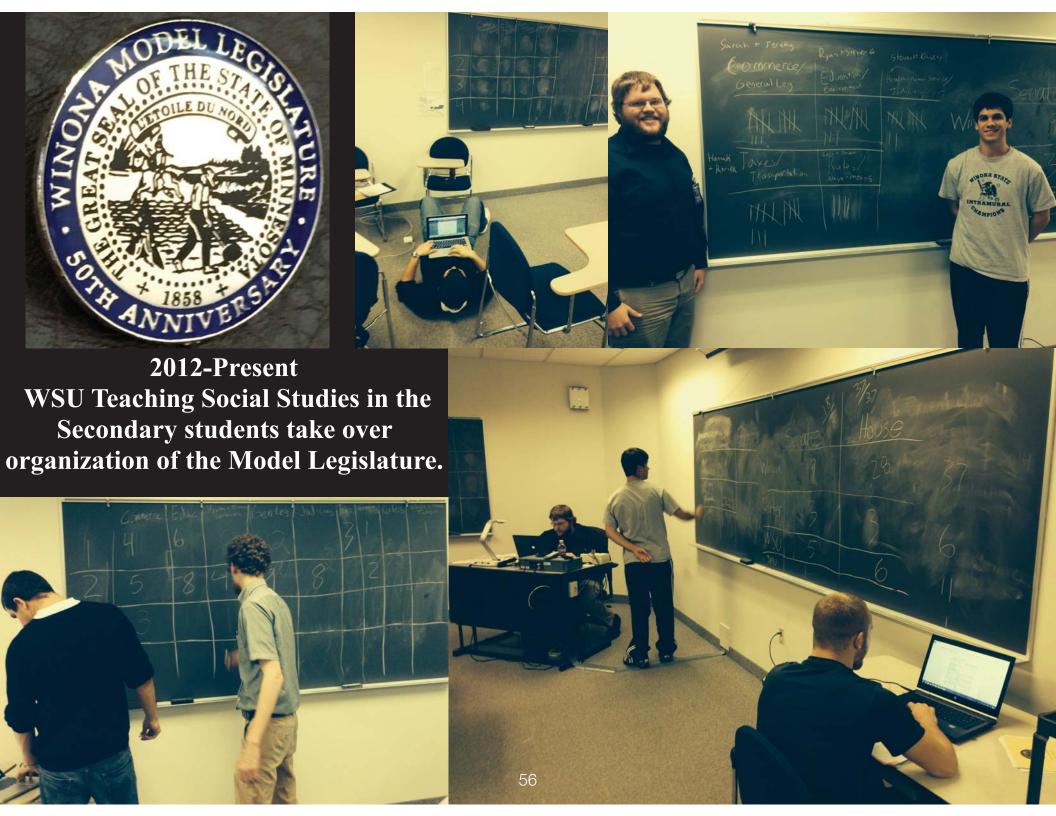

Representative Tom Tillberry and Senator Jeremy Miller participated in Model Legislature as high school students. Gene Pelowski has been the Model Legislature advisor since 1975. He serves in the MN House of Representatives, and teaches AP Government at WSHS and Teaching Social Studies in the Secondary at WSU. His WSU students are coordinators of the Model Legislature. A former student of Norm Indall, now a parent of students, writes about the Winona Model Legislature.