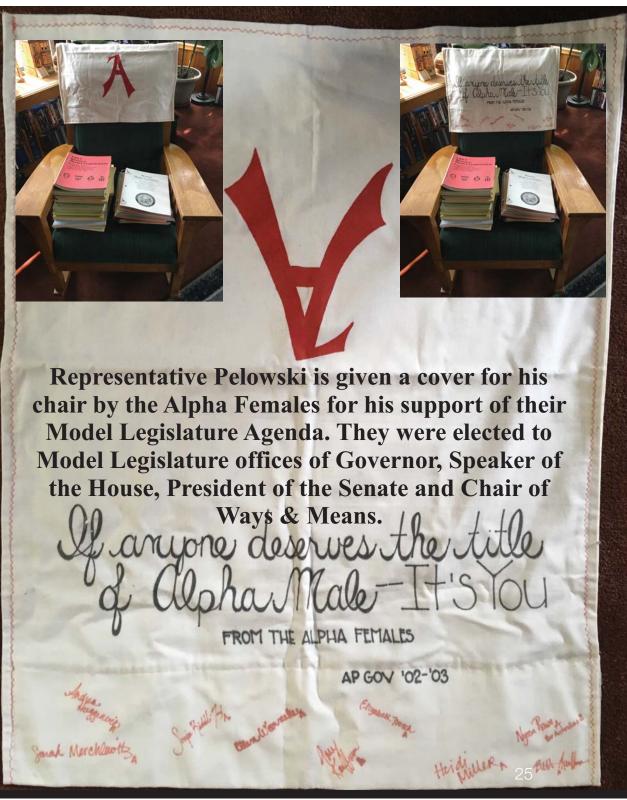

nona Model Legislature



Winona Senior High School St. Charles High School Cotter High School Winona Middle School

October 20, 2002

Dear Senator Wellstone,

Thank you for accepting our invitation, on your recent visit to Winona(see picture below), to give the opening address to the Winona Model Legislature on Thursday, December 5, 2002 at the Maxwell Leadership Center on the campus of Winona State University, Winona, Minnesota at 9am. Please contact our advisor, Representative Gene Pelowski, through his office 651-296-8637 or by email at gpleowsk@luminet.net if you have any questions. We are looking forward to hearing your remarks on December 5th. Thank you again!

The Winona Model Legislature Student Board of Directors,



Gene Pelowski, 901 Gilmore Ave, Winona, MN 5598

Ohn Thompson





WSHS Alpha Females met with Senator Paul Wellstone in Winona a month before his death. Wellstone agreed to give the opening address at the Winona Model Legislature.

# Winona Model Legislature Governor Sarah Merchlewitz(Alpha Female) presents Governor - Elect Pawlenty with a proposal. December 13, 2002



Eric Young of the Winona Daily News

On Thursday, governor-elect Tim Pawlenty was met at Bluffview Montessori School in Winona, Minn., by a crowd of more than 50 sign-waving students from local colleges and high schools and parents of Bluffview students. The signs spelled out messages of concern over education funding and the importance of quality schools and teachers. Here, Winona Senior High student Sarah Merchlewitz explains to Pawlenty the budget plan she and the Winona Model Legi