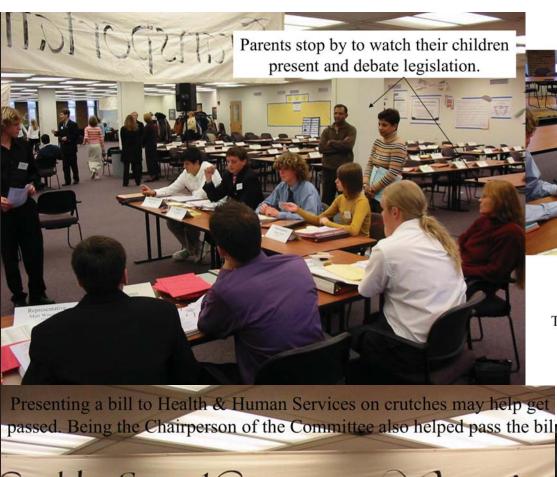

# **Winona Model Legislature**

Perhaps you, your sibling, or your child participated in Model Legislature over the years? The 47th Session of the Winona Model Legislature has just wrapped up. Started in 1963 by WSHS Social Studies teacher, Norman Indall, Winona Model Legislature gives area students the opportunity to actively re-enact American Government by researching and writing relevant legislation and serving as representatives, senators, pages and members of the governor's office introducing, debating, and acting on bills. This opportunity is the oldest of its kind in the United States and cultivates a keen interest in many participants.

Representative Tom Tillberry and Senator Jeremy Miller participated in Model Legislature as high school students. Gene Pelowski has been the Model Legislature advisor since 1975. He serves in the MN House of Representatives, and teaches AP Government at WSHS and Teaching Social Studies in the Secondary at WSU. His WSU students are coordinators of the Model Legislature. A former student of Norm Indall, now a parent of students, writes about the Winona Model Legislature.