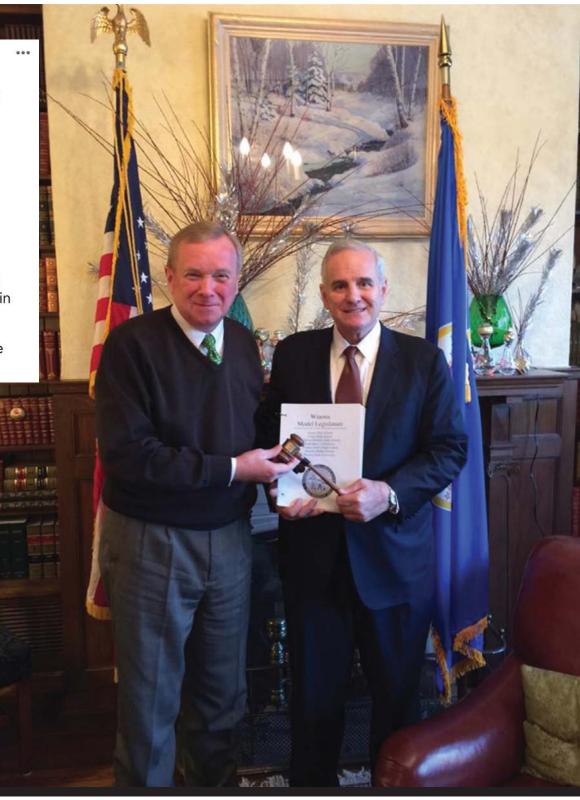

Bob Bambenek,
Winona County
Recorder, visits
with Secretary of
State Steve Simon
at the 2017 Model
Legislature.

Mr. Bambenek was the Winona Area Jaycees Model Legislature Advisor in the 1970s and 1980s.