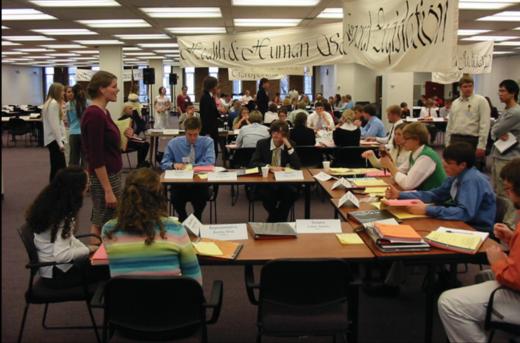

inona Senior High School, Winona Middle School and Cotter High School, St. Charles High School, Lewiston-Altura High School, Rushford-Peterson High School, Houston High School and Montessori Middle School have participated.



The Chairperson and Vice Chairperson of the Health & Human Services Committee go over a list of bills to be heard before the committee. It is the responsibility of the Chairperson to set the agenda for the committee.



The Senate debates whether a bill should be moved directly from a committee to the floor of the Senate. This is a very rare motion and has the Floor Leader on the left debating the Senator standing on the right.



The Committees meet from 9am to noon. Bills have to pass as many as five Committees before they can be heard in the Senate or the House.



Committees are where the detailed work of the legislature takes place to debate, amend and pass legislation. The Chairperson holds the gavel which is

the symbol of her authority. A WSU TSS 331 student uses his laptop to assist the students in their debate on the bills.



Students from WSHS Challenge World History participate in the 2006 Winona Model Legislature. Representative democracy invented in Athens.







The House of Representatives Rules Committee



The Rules Committee is the final stop for a bill on its way to the floor of the House of Representatives.

The Speaker of the House and the House Floor Leader are members of the Rules Committee.

At times the discussions can be heated.

Senate Rules Committee





# WSU TSS 331 Students Confer during a Committee Recess.



The WS