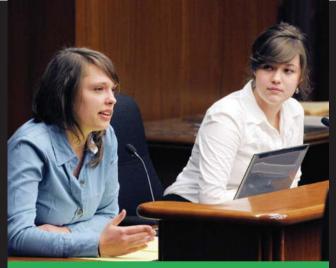

## SUBSCRIBE FOR 17¢ / DAY

Minnesota Secretary of State Mark Ritchie talks to the group of students in the model legislature before swearing them in at Winona State University's Tau Center on Thursday, Nov. 17, 2011. (Winona Daily News file photo)