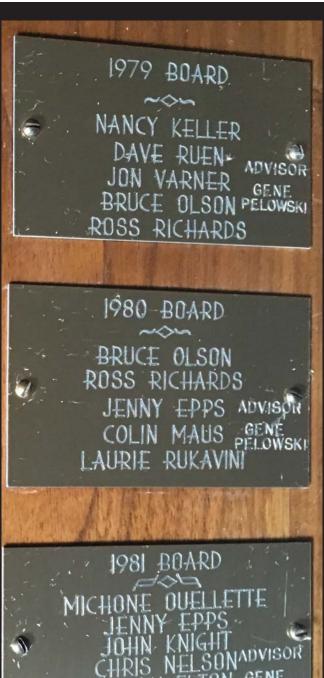

President, Tony Winczewski, Jr. Chairman, Rich Ralston

1981 Model Legislature Student Board of Directors

Jenny Epps -- Chairman Kathy Elton Michone Ouellette Chris Nelson Phil Duran Kim Sollenberger John Knight