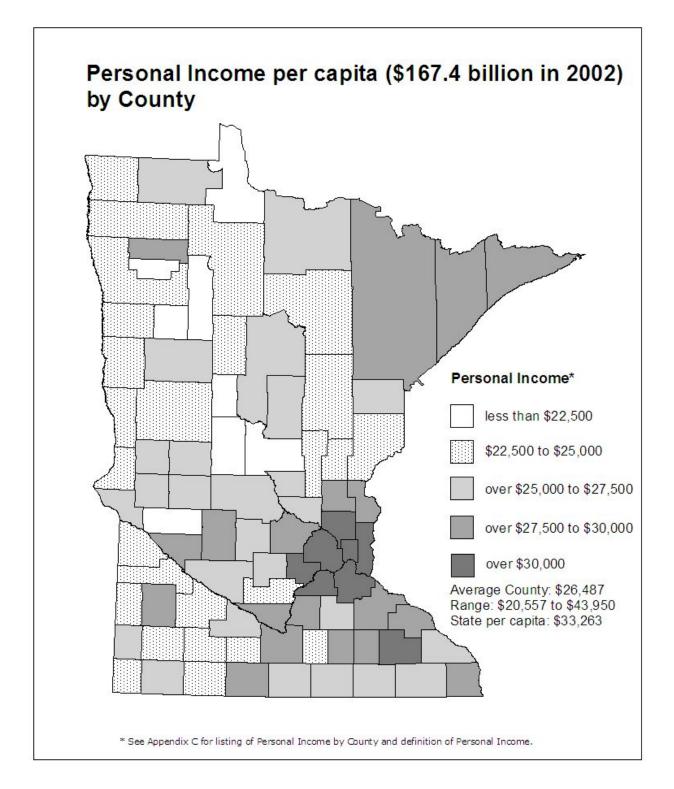

**SECOND AND THIRD PAGES:** A map showing the per capita distribution of the aid or tax by **county** for the most recent year (second page) and by **economic development region** (EDR) for the most recent year (third page). 2003 population is used to calculate per capita amounts throughout this report, even if 2002 is the most recent year for which data for a particular aid or tax is available.

The counties were grouped by dividing the data range for each aid and tax into three to five segments. The map legend shows the size of the segments, the per capita amount received or paid by the average county or economic development region (EDR), the range from lowest to highest amount per capita, and the overall statewide per capita amount. In some cases, a small number of counties may have per capita aid or tax amounts much higher or lower than all other counties. For purposes of comparability, the groupings constructed on the county data ranges were also used for maps presenting data by economic development region.

All maps are on a per capita basis for comparability among counties. For some aids and taxes, however, other measures would probably be more appropriate. For example, a measure incorporating per pupil units could provide insight into the distribution of education aid. Construction of such measures on a county basis is beyond the scope of this report due to time and data limitations. Where appropriate, footnotes are provided suggesting alternatives.