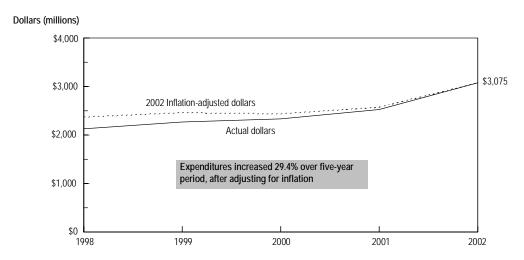

**FOURTH PAGE:** A table containing the historical data for the state and the geographic areas of the state. The right-hand column shows a percentage change for the time period presented, calculated using current dollars (i.e., not adjusted for inflation). Hennepin and Ramsey counties are shown separately from the rest of the metro counties on this page and the next one because of their greater size, and because each contains a city of the first class.

At the bottom of this page is a statewide graph containing a trend of the data in current (actual) dollars and in constant (inflation-adjusted) dollars. This is the only place where amounts presented are adjusted for inflation.