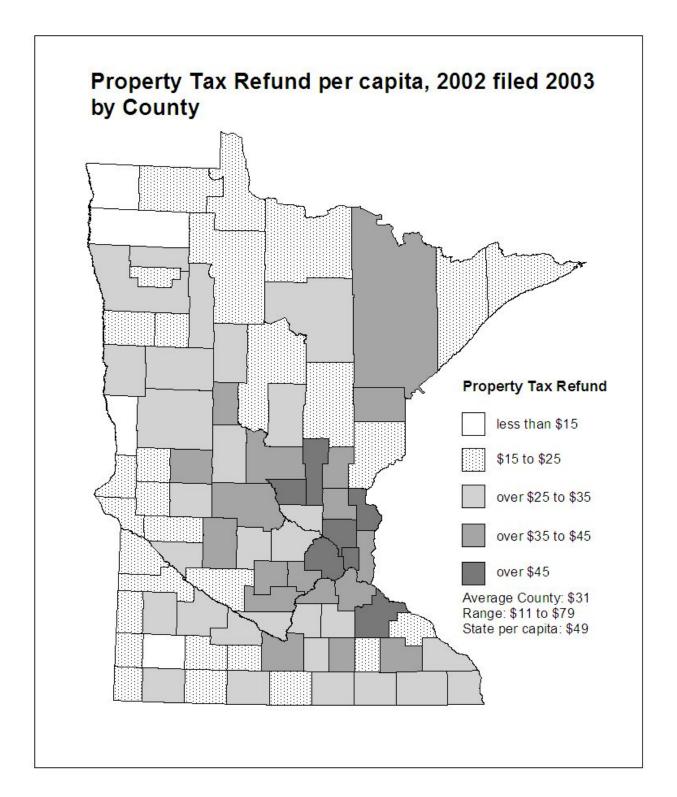

**SECOND AND THIRD PAGES:** A map showing the per capita distribution of the aid or tax by **county** for the most recent year (second page) and by **economic development region** (EDR) for the most recent year (third page). 2003 population is used to calculate per capita amounts throughout this report, even if 2002 is the most recent year for which data for a particular aid or tax is available.

The counties were grouped by dividing the data range for each aid and tax into three to five segments. The map legend shows the size of the segments, the per capita amount received or paid by the average county or economic development region (EDR), the range from lowest to highest amount per capita, and the overall statewide per capita amount. In some cases, a small number of counties may have per capita aid or tax amounts much higher or lower than all other counties. For purposes of comparability, the groupings constructed on the county data ranges were also used for maps presenting data by economic development region.

All maps are on a per capita basis for comparability among counties. For some aids and taxes, however, other measures would probably be more appropriate. For example, a measure incorporating per pupil units could provide insight into the distribution of education aid. Construction of such measures on a county basis is beyond the scope of this report due to time and data limitations. Where appropriate, footnotes are provided suggesting alternatives.