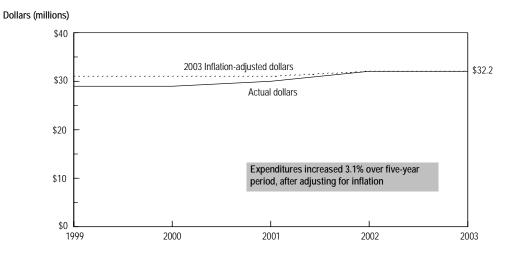

**FOURTH PAGE:** A table containing the historical data for the state and the geographic areas of the state. The right-hand column shows a percentage change for the time period presented, calculated using current dollars (i.e., not adjusted for inflation). Hennepin and Ramsey counties are shown separately from the rest of the metro counties on this page and the next one because of their greater size, and because each contains a city of the first class.

At the bottom of this page is a statewide graph containing a trend of the data in current (actual) dollars and in constant (inflation-adjusted) dollars. This is the only place where amounts presented are adjusted for inflation.