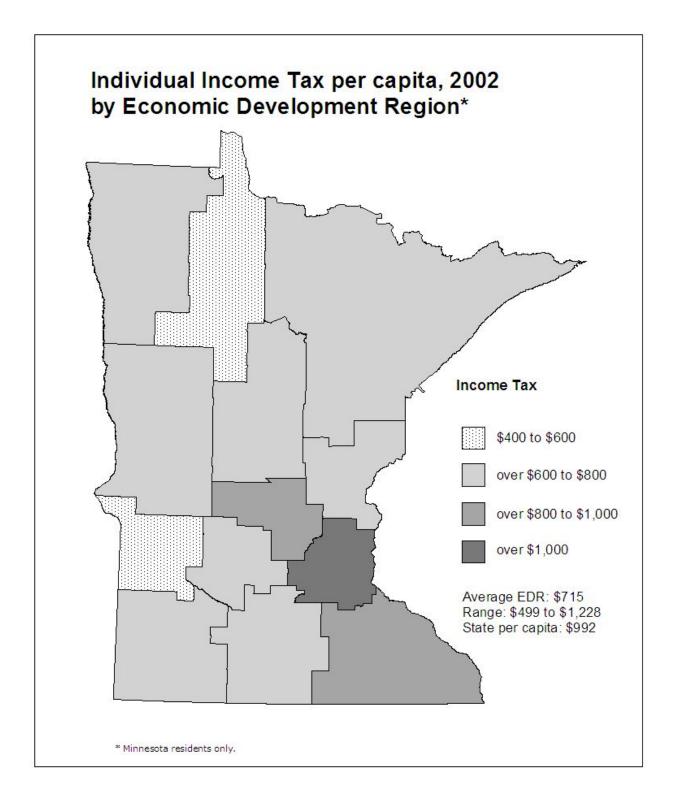

**SECOND AND THIRD PAGES:** A map showing the per capita distribution of the aid or tax by **county** for the most recent year (second page) and by **economic development region** (EDR) for the most recent year (third page). 2003 population is used to calculate per capita amounts throughout this report, even if 2002 is the most recent year for which data for a particular aid or tax is available.

The counties were grouped by dividing the data range for each aid and tax into three to five segments. The map legend shows the size of the segments, the per capita amount received or paid by the average county or economic development region (EDR), the range from lowest to highest amount per capita, and the overall statewide per capita amount. In some cases, a small number of counties may have per capita aid or tax amounts much higher or lower than all other counties. For purposes of comparability, the groupings constructed on the county data ranges were also used for maps presenting data by economic development region.

All maps are on a per capita basis for comparability among counties. For some aids and taxes, however, other measures would probably be more appropriate. For example, a measure incorporating per pupil units could provide insight into the distribution of education aid. Construction of such measures on a county basis is beyond the scope of this report due to time and data limitations. Where appropriate, footnotes are provided suggesting alternatives.