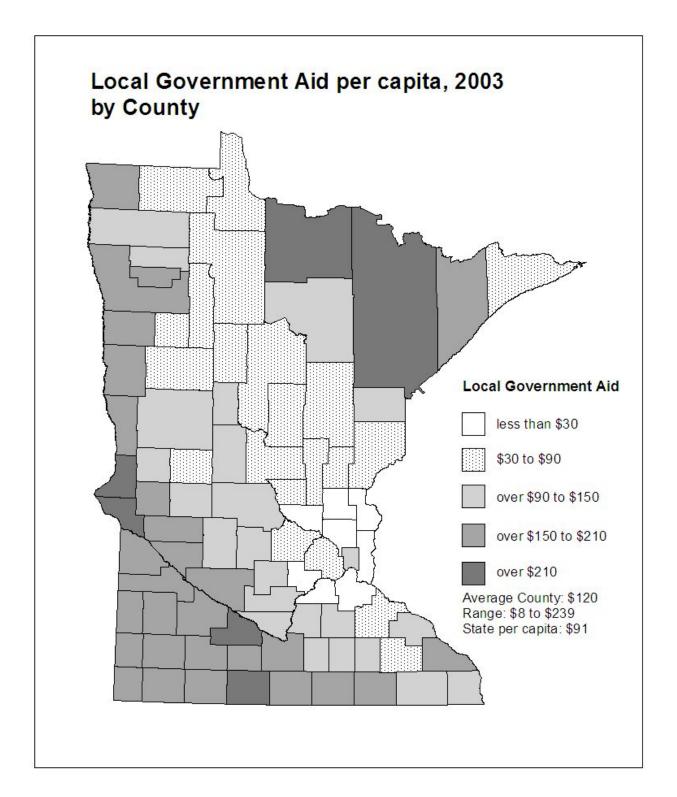

**SECOND AND THIRD PAGES:** A map showing the per capita distribution of the aid or tax by **county** for the most recent year (second page) and by **economic development region** (EDR) for the most recent year (third page). 2003 population is used to calculate per capita amounts throughout this report, even if 2002 is the most recent year for which data for a particular aid or tax is available.

The counties were grouped by dividing the data range for each aid and tax into three to five segments. The map legend shows the size of the segments, the per capita amount received or paid by the average county or economic development region (EDR), the range from lowest to highest amount per capita, and the overall statewide per capita amount. In some cases, a small number of counties may have per capita aid or tax amounts much higher or lower than all other counties. For purposes of comparability, the groupings constructed on the county data ranges were also used for maps presenting data by economic development region.

All maps are on a per capita basis for comparability among counties. For some aids and taxes, however, other measures would probably be more appropriate. For example, a measure incorporating per pupil units could provide insight into the distribution of education aid. Construction of such measures on a county basis is beyond the scope of this report due to time and data limitations. Where appropriate, footnotes are provided suggesting alternatives.