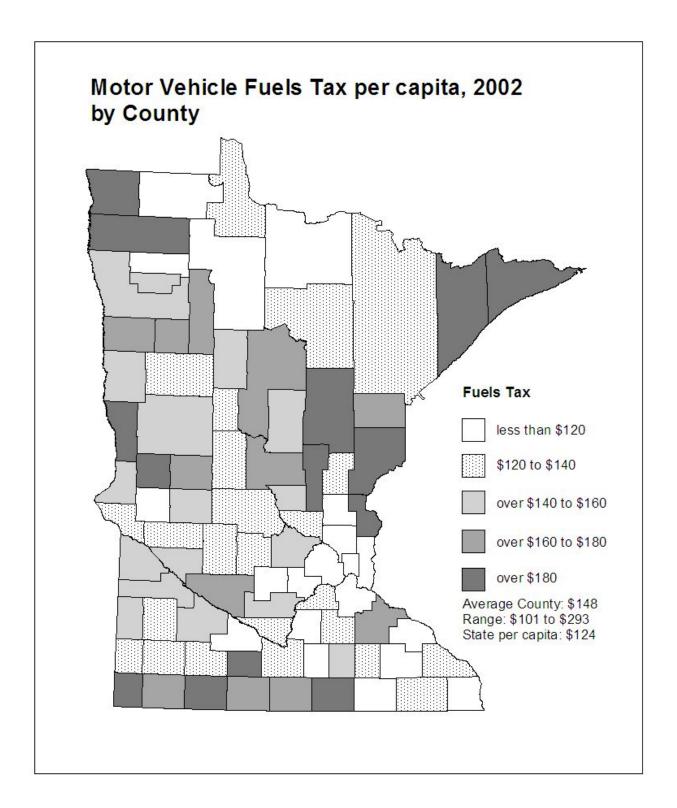

**SECOND AND THIRD PAGES:** A map showing the per capita distribution of the aid or tax by **county** for the most recent year (second page) and by **economic development region** (EDR) for the most recent year (third page). 2003 population is used to calculate per capita amounts throughout this report, even if 2002 is the most recent year for which data for a particular aid or tax is available.

The counties were grouped by dividing the data range for each aid and tax into three to five segments. The map legend shows the size of the segments, the per capita amount received or paid by the average county or economic development region (EDR), the range from lowest to highest amount per capita, and the overall statewide per capita amount. In some cases, a small number of counties may have per capita aid or tax amounts much higher or lower than all other counties. For purposes of comparability, the groupings constructed on the county data ranges were also used for maps presenting data by economic development region.

All maps are on a per capita basis for comparability among counties. For some aids and taxes, however, other measures would probably be more appropriate. For example, a measure incorporating per pupil units could provide insight into the distribution of education aid. Construction of such measures on a county basis is beyond the scope of this report due to time and data limitations. Where appropriate, footnotes are provided suggesting alternatives.