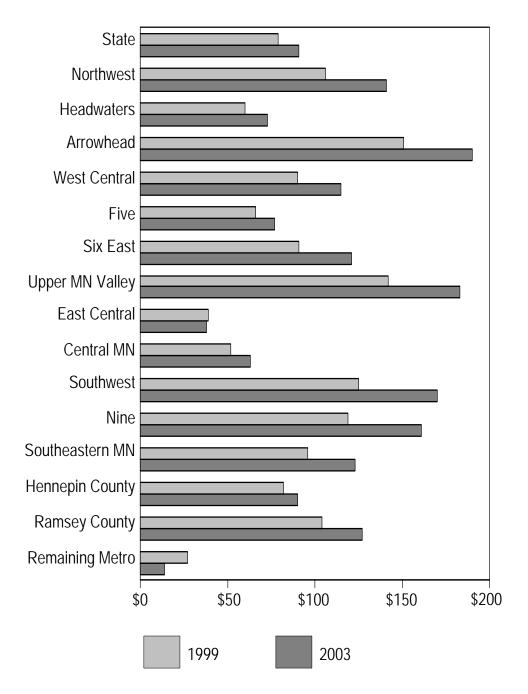

**FIFTH PAGE:** The bar graph on the last page of each set shows a per capita aid or tax, comparing the first year and the last year of the time period, unadjusted for inflation. The statewide per capita is shown on the top line, followed by the 12 nonmetro economic development regions. In the case of the metro region, Hennepin County and Ramsey County are shown separately, followed by the remaining five metro counties.