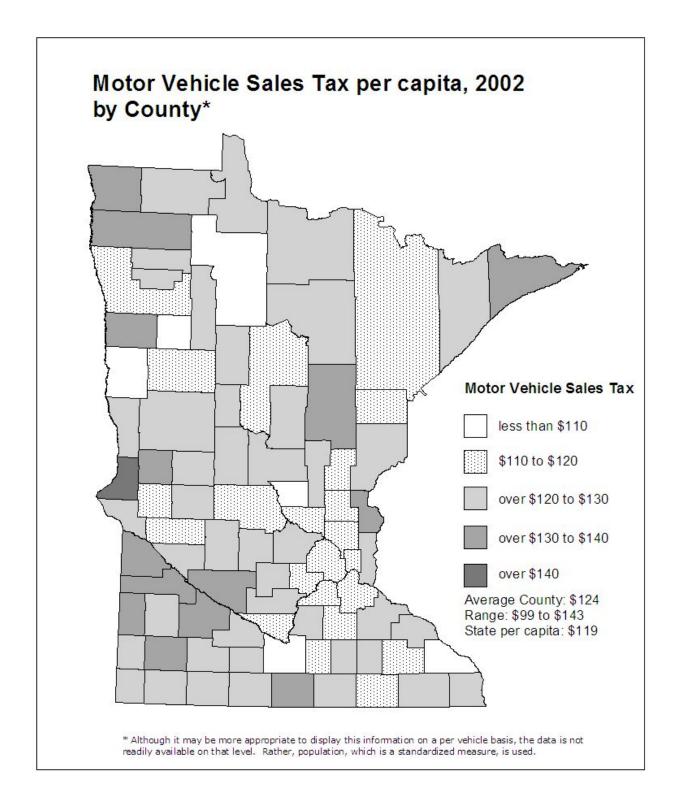

**SECOND AND THIRD PAGES:** A map showing the per capita distribution of the aid or tax by **county** for the most recent year (second page) and by **economic development region** (EDR) for the most recent year (third page). 2003 population is used to calculate per capita amounts throughout this report, even if 2002 is the most recent year for which data for a particular aid or tax is available.

The counties were grouped by dividing the data range for each aid and tax into three to five segments. The map legend shows the size of the segments, the per capita amount received or paid by the average county or economic development region (EDR), the range from lowest to highest amount per capita, and the overall statewide per capita amount. In some cases, a small number of counties may have per capita aid or tax amounts much higher or lower than all other counties. For purposes of comparability, the groupings constructed on the county data ranges were also used for maps presenting data by economic development region.

All maps are on a per capita basis for comparability among counties. For some aids and taxes, however, other measures would probably be more appropriate. For example, a measure incorporating per pupil units could provide insight into the distribution of education aid. Construction of such measures on a county basis is beyond the scope of this report due to time and data limitations. Where appropriate, footnotes are provided suggesting alternatives.