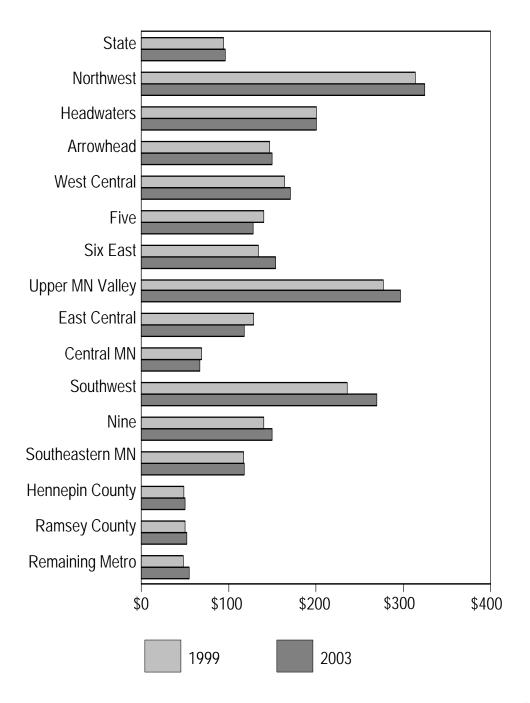

**FIFTH PAGE:** The bar graph on the last page of each set shows a per capita aid or tax, comparing the first year and the last year of the time period, unadjusted for inflation. The statewide per capita is shown on the top line, followed by the 12 nonmetro economic development regions. In the case of the metro region, Hennepin County and Ramsey County are shown separately, followed by the remaining five metro counties.