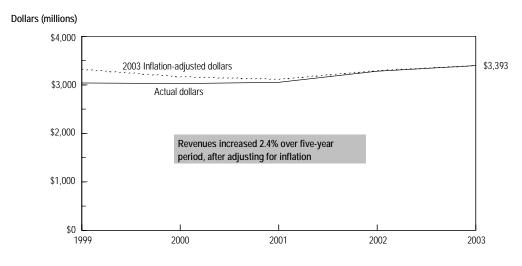

**FOURTH PAGE:** A table containing the historical data for the state and the geographic areas of the state. The right-hand column shows a percentage change for the time period presented, calculated using current dollars (i.e., not adjusted for inflation). Hennepin and Ramsey counties are shown separately from the rest of the metro counties on this page and the next one because of their greater size, and because each contains a city of the first class.

At the bottom of this page is a statewide graph containing a trend of the data in current (actual) dollars and in constant (inflation-adjusted) dollars. This is the only place where amounts presented are adjusted for inflation.