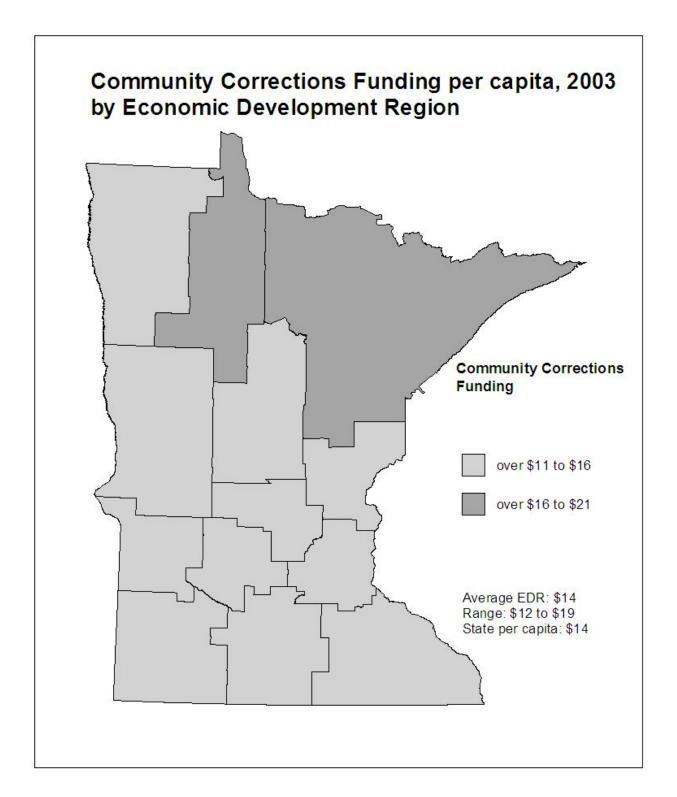

**SECOND AND THIRD PAGES:** A map showing the per capita distribution of the aid or tax by **county** for the most recent year (second page) and by **economic development region** (EDR) for the most recent year (third page). 2003 population is used to calculate per capita amounts throughout this report, even if 2002 is the most recent year for which data for a particular aid or tax is available.

The counties were grouped by dividing the data range for each aid and tax into three to five segments. The map legend shows the size of the segments, the per capita amount received or paid by the average county or economic development region (EDR), the range from lowest to highest amount per capita, and the overall statewide per capita amount. In some cases, a small number of counties may have per capita aid or tax amounts much higher or lower than all other counties. For purposes of comparability, the groupings constructed on the county data ranges were also used for maps presenting data by economic development region.

All maps are on a per capita basis for comparability among counties. For some aids and taxes, however, other measures would probably be more appropriate. For example, a measure incorporating per pupil units could provide insight into the distribution of education aid. Construction of such measures on a county basis is beyond the scope of this report due to time and data limitations. Where appropriate, footnotes are provided suggesting alternatives.