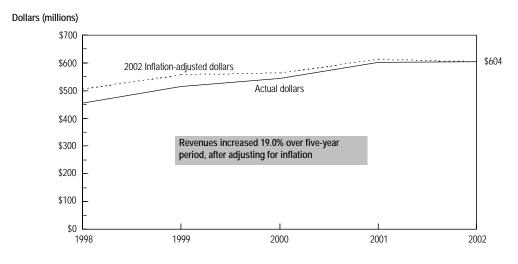

**FOURTH PAGE:** A table containing the historical data for the state and the geographic areas of the state. The right-hand column shows a percentage change for the time period presented, calculated using current dollars (i.e., not adjusted for inflation). Hennepin and Ramsey counties are shown separately from the rest of the metro counties on this page and the next one because of their greater size, and because each contains a city of the first class.

At the bottom of this page is a statewide graph containing a trend of the data in current (actual) dollars and in constant (inflation-adjusted) dollars. This is the only place where amounts presented are adjusted for inflation.