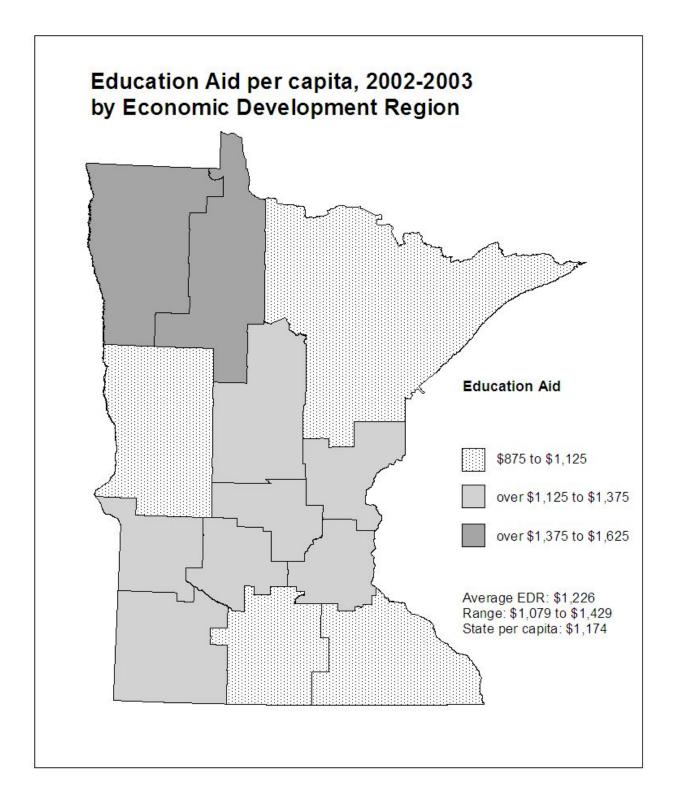

**SECOND AND THIRD PAGES:** A map showing the per capita distribution of the aid or tax by **county** for the most recent year (second page) and by **economic development region** (EDR) for the most recent year (third page). 2003 population is used to calculate per capita amounts throughout this report, even if 2002 is the most recent year for which data for a particular aid or tax is available.

The counties were grouped by dividing the data range for each aid and tax into three to five segments. The map legend shows the size of the segments, the per capita amount received or paid by the average county or economic development region (EDR), the range from lowest to highest amount per capita, and the overall statewide per capita amount. In some cases, a small number of counties may have per capita aid or tax amounts much higher or lower than all other counties. For purposes of comparability, the groupings constructed on the county data ranges were also used for maps presenting data by economic development region.

All maps are on a per capita basis for comparability among counties. For some aids and taxes, however, other measures would probably be more appropriate. For example, a measure incorporating per pupil units could provide insight into the distribution of education aid. Construction of such measures on a county basis is beyond the scope of this report due to time and data limitations. Where appropriate, footnotes are provided suggesting alternatives.