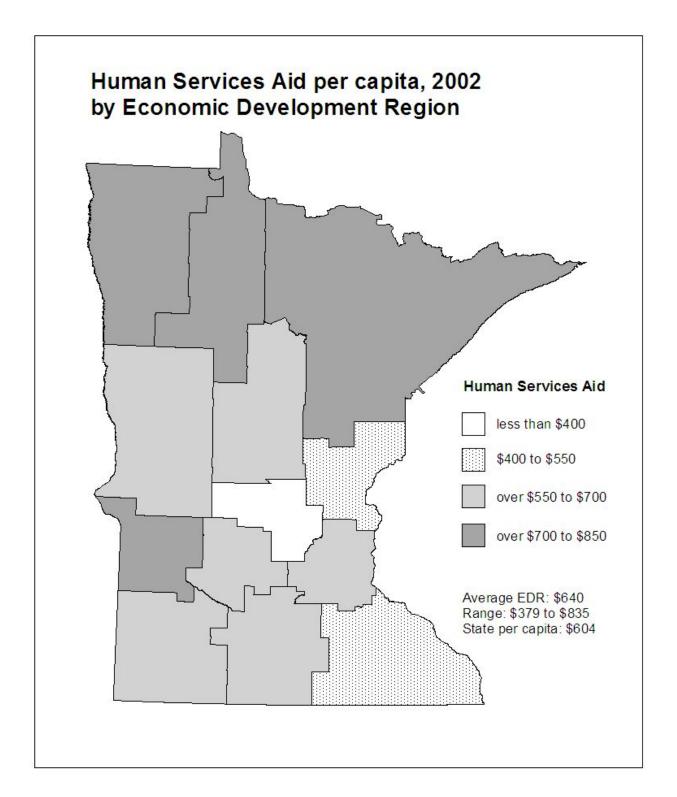

**SECOND AND THIRD PAGES:** A map showing the per capita distribution of the aid or tax by **county** for the most recent year (second page) and by **economic development region** (EDR) for the most recent year (third page). 2003 population is used to calculate per capita amounts throughout this report, even if 2002 is the most recent year for which data for a particular aid or tax is available.

The counties were grouped by dividing the data range for each aid and tax into three to five segments. The map legend shows the size of the segments, the per capita amount received or paid by the average county or economic development region (EDR), the range from lowest to highest amount per capita, and the overall statewide per capita amount. In some cases, a small number of counties may have per capita aid or tax amounts much higher or lower than all other counties. For purposes of comparability, the groupings constructed on the county data ranges were also used for maps presenting data by economic development region.

All maps are on a per capita basis for comparability among counties. For some aids and taxes, however, other measures would probably be more appropriate. For example, a measure incorporating per pupil units could provide insight into the distribution of education aid. Construction of such measures on a county basis is beyond the scope of this report due to time and data limitations. Where appropriate, footnotes are provided suggesting alternatives.