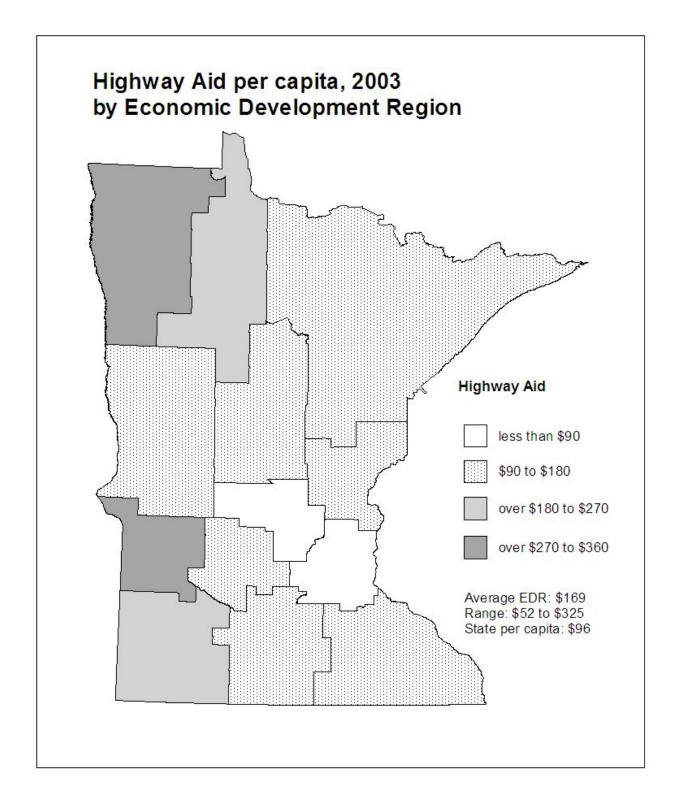

**SECOND AND THIRD PAGES:** A map showing the per capita distribution of the aid or tax by **county** for the most recent year (second page) and by **economic development region** (EDR) for the most recent year (third page). 2003 population is used to calculate per capita amounts throughout this report, even if 2002 is the most recent year for which data for a particular aid or tax is available.

The counties were grouped by dividing the data range for each aid and tax into three to five segments. The map legend shows the size of the segments, the per capita amount received or paid by the average county or economic development region (EDR), the range from lowest to highest amount per capita, and the overall statewide per capita amount. In some cases, a small number of counties may have per capita aid or tax amounts much higher or lower than all other counties. For purposes of comparability, the groupings constructed on the county data ranges were also used for maps presenting data by economic development region.

All maps are on a per capita basis for comparability among counties. For some aids and taxes, however, other measures would probably be more appropriate. For example, a measure incorporating per pupil units could provide insight into the distribution of education aid. Construction of such measures on a county basis is beyond the scope of this report due to time and data limitations. Where appropriate, footnotes are provided suggesting alternatives.