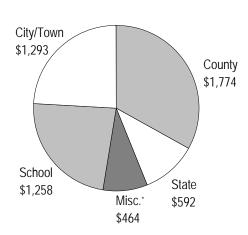

$327.1 million is the school district referendum market value levy, which is shown separately on all of the tables in sections 2 to 4 of the report.

A separate average tax rate is computed for the net tax capacity levy and the referendum market value levy.

For purposes of the net tax capacity tax rate calculation

- "levy" includes the tax increment financing levy and the fiscal disparity contribution levy; and
- "tax capacity" includes the total net tax capacity before the subtraction of the tax increment financing captured net tax capacity and before any fiscal disparity adjustments.

This rate represents the average local net tax capacity rate of taxation on all property.

#### Payable 2003 Property Tax Levies by Type of Taxing District \$5,382

(dollars in millions)

#### Statewide





<sup>\*</sup> Miscellaneous includes special taxing districts, tax increment financing, and power line levies, but excludes the fiscal disparities distribution levy, which has been allocated to counties, cities/towns, school districts, and special districts. (The tables later in the report show the fiscal disparities levy as part of "Miscellaneous District Levy.")



# **Individual Income Tax**

# **Program Description**

**Individual income tax** is a tax imposed by the state upon (1) the income of Minnesota residents and (2) the income, derived from Minnesota sources, of nonresident individuals. The 2002 tax base (filed in 2003) is essentially federal taxable income with minor modifications, including the addition of interest earned on bonds issued by other states, an income exclusio