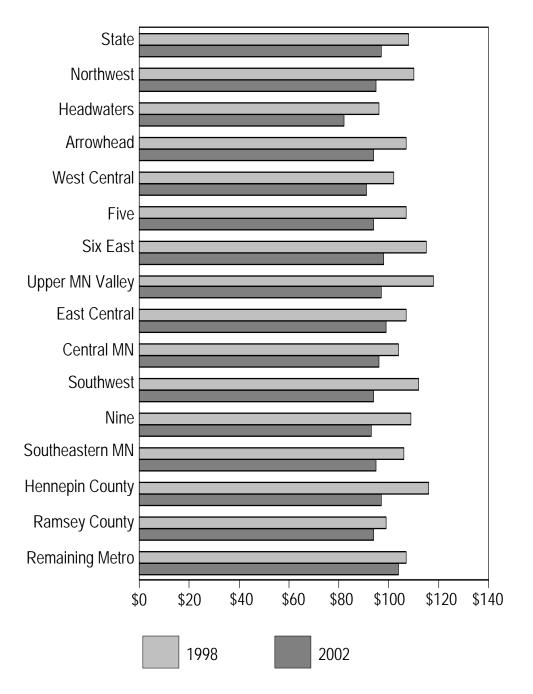

**FIFTH PAGE:** The bar graph on the last page of each set shows a per capita aid or tax, comparing the first year and the last year of the time period, unadjusted for inflation. The statewide per capita is shown on the top line, followed by the 12 nonmetro economic development regions. In the case of the metro region, Hennepin County and Ramsey County are shown separately, followed by the remaining five metro counties.