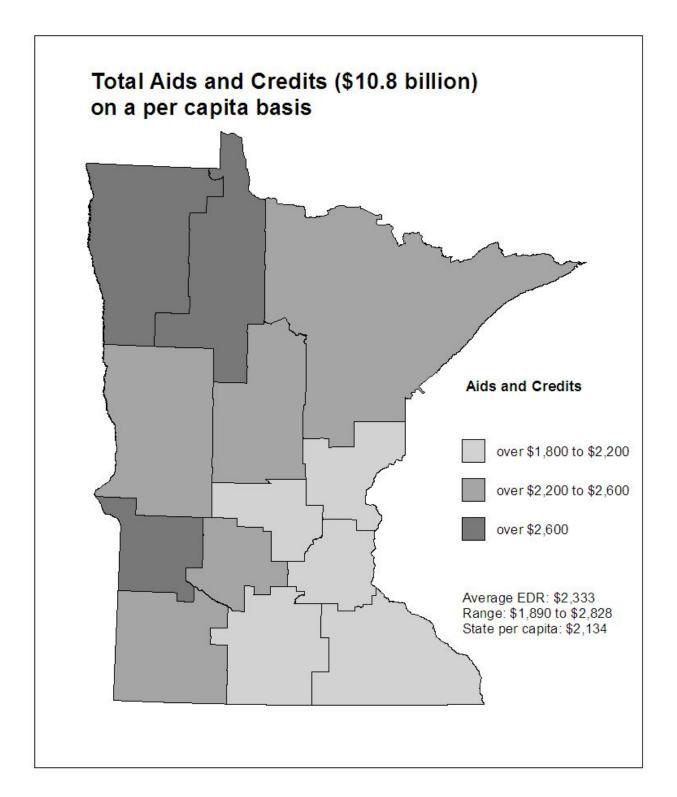

**SECOND AND THIRD PAGES:** A map showing the per capita distribution of the aid or tax by **county** for the most recent year (second page) and by **economic development region** (EDR) for the most recent year (third page). 2003 population is used to calculate per capita amounts throughout this report, even if 2002 is the most recent year for which data for a particular aid or tax is available.

The counties were grouped by dividing the data range for each aid and tax into three to five segments. The map legend shows the size of the segments, the per capita amount received or paid by the average county or economic development region (EDR), the range from lowest to highest amount per capita, and the overall statewide per capita amount. In some cases, a small number of counties may have per capita aid or tax amounts much higher or lower than all other counties. For purposes of comparability, the groupings constructed on the county data ranges were also used for maps presenting data by economic development region.

All maps are on a per capita basis for comparability among counties. For some aids and taxes, however, other measures would probably be more appropriate. For example, a measure incorporating per pupil units could provide insight into the distribution of education aid. Construction of such measures on a county basis is beyond the scope of this report due to time and data limitations. Where appropriate, footnotes are provided suggesting alternatives.