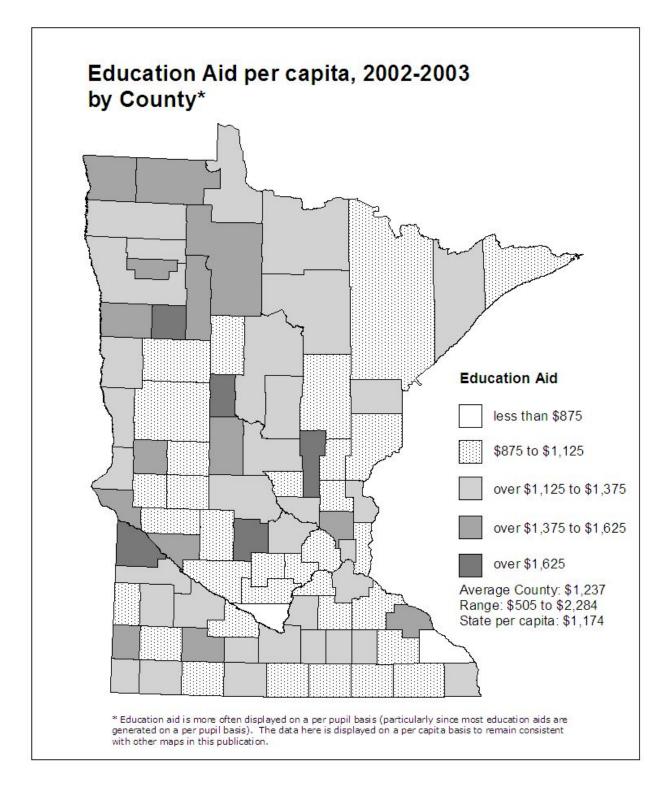

**SECOND AND THIRD PAGES:** A map showing the per capita distribution of the aid or tax by **county** for the most recent year (second page) and by **economic development region** (EDR) for the most recent year (third page). 2003 population is used to calculate per capita amounts throughout this report, even if 2002 is the most recent year for which data for a particular aid or tax is available.

The counties were grouped by dividing the data range for each aid and tax into three to five segments. The map legend shows the size of the segments, the per capita amount received or paid by the average county or economic development region (EDR), the range from lowest to highest amount per capita, and the overall statewide per capita amount. In some cases, a small number of counties may have per capita aid or tax amounts much higher or lower than all other counties. For purposes of comparability, the groupings constructed on the county data ranges were also used for maps presenting data by economic development region.

All maps are on a per capita basis for comparability among counties. For some aids and taxes, however, other measures would probably be more appropriate. For example, a measure incorporating per pupil units could provide insight into the distribution of education aid. Construction of such measures on a county basis is beyond the scope of this report due to time and data limitations. Where appropriate, footnotes are provided suggesting alternatives.