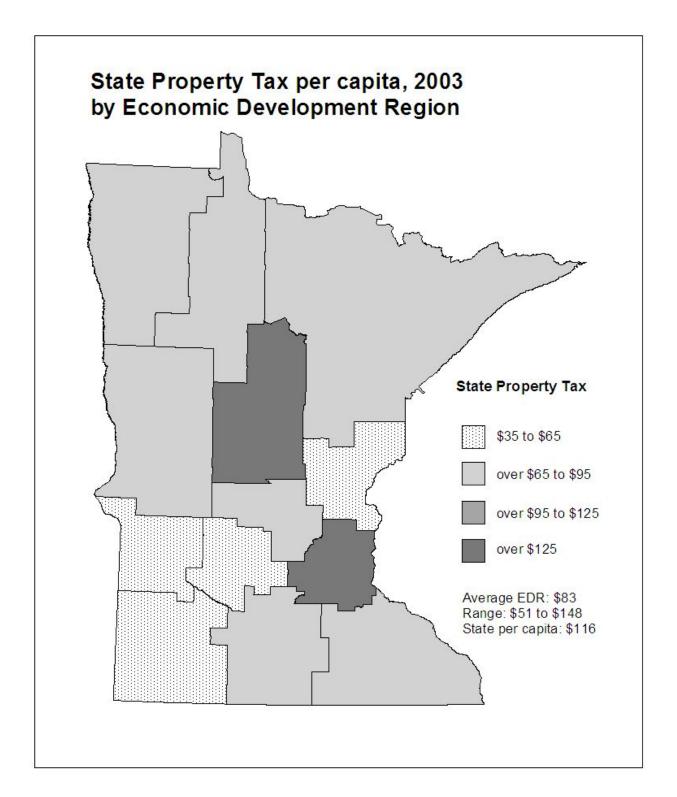

**SECOND AND THIRD PAGES:** A map showing the per capita distribution of the aid or tax by **county** for the most recent year (second page) and by **economic development region** (EDR) for the most recent year (third page). 2003 population is used to calculate per capita amounts throughout this report, even if 2002 is the most recent year for which data for a particular aid or tax is available.

The counties were grouped by dividing the data range for each aid and tax into three to five segments. The map legend shows the size of the segments, the per capita amount received or paid by the average county or economic development region (EDR), the range from lowest to highest amount per capita, and the overall statewide per capita amount. In some cases, a small number of counties may have per capita aid or tax amounts much higher or lower than all other counties. For purposes of comparability, the groupings constructed on the county data ranges were also used for maps presenting data by economic development region.

All maps are on a per capita basis for comparability among counties. For some aids and taxes, however, other measures would probably be more appropriate. For example, a measure incorporating per pupil units could provide insight into the distribution of education aid. Construction of such measures on a county basis is beyond the scope of this report due to time and data limitations. Where appropriate, footnotes are provided suggesting alternatives.