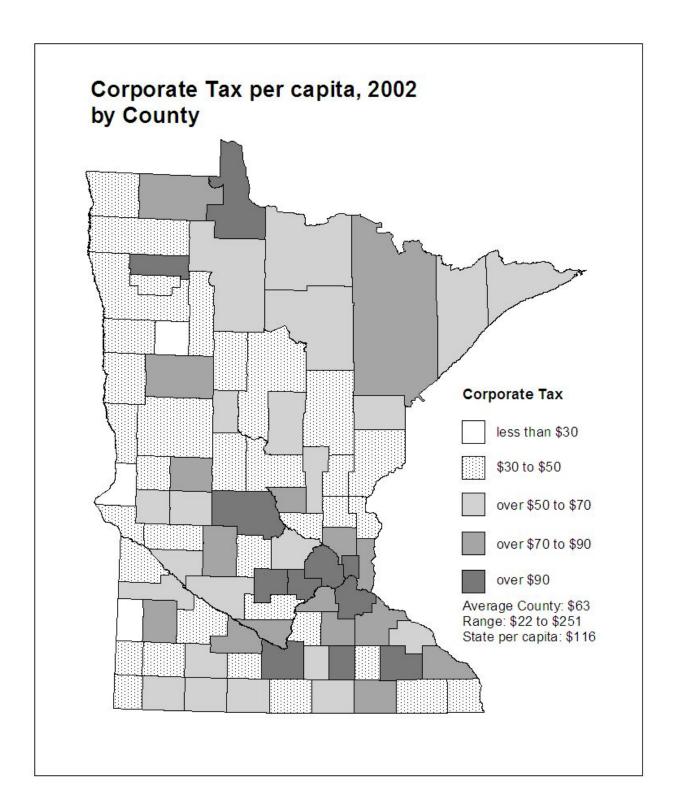

**SECOND AND THIRD PAGES:** A map showing the per capita distribution of the aid or tax by **county** for the most recent year (second page) and by **economic development region** (EDR) for the most recent year (third page). 2003 population is used to calculate per capita amounts throughout this report, even if 2002 is the most recent year for which data for a particular aid or tax is available.

The counties were grouped by dividing the data range for each aid and tax into three to five segments. The map legend shows the size of the segments, the per capita amount received or paid by the average county or economic development region (EDR), the range from lowest to highest amount per capita, and the overall statewide per capita amount. In some cases, a small number of counties may have per capita aid or tax amounts much higher or lower than all other counties. For purposes of comparability, the groupings constructed on the county data ranges were also used for maps presenting data by economic development region.

All maps are on a per capita basis for comparability among counties. For some aids and taxes, however, other measures would probably be more appropriate. For example, a measure incorporating per pupil units could provide insight into the distribution of education aid. Construction of such measures on a county basis is beyond the scope of this report due to time and data limitations. Where appropriate, footnotes are provided suggesting alternatives.