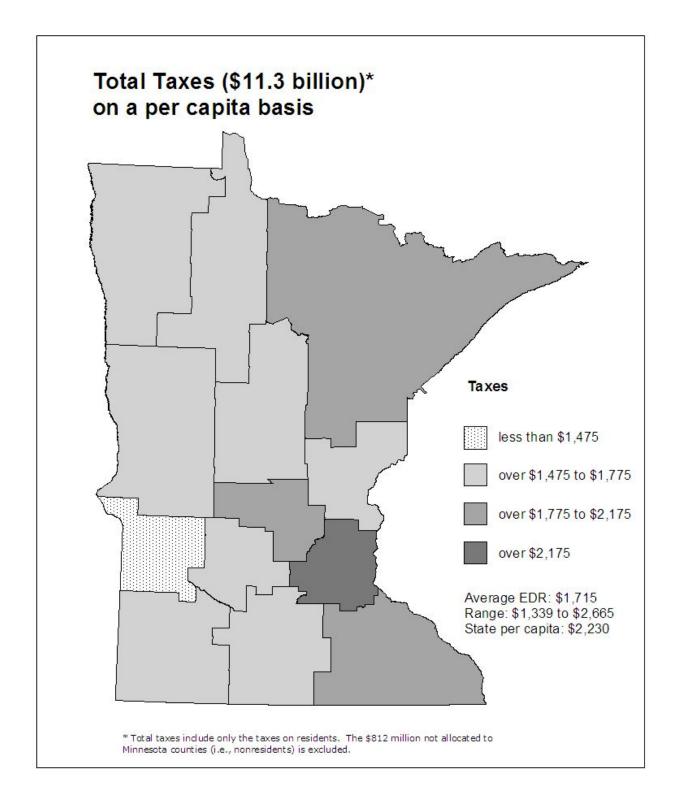

**SECOND AND THIRD PAGES:** A map showing the per capita distribution of the aid or tax by **county** for the most recent year (second page) and by **economic development region** (EDR) for the most recent year (third page). 2003 population is used to calculate per capita amounts throughout this report, even if 2002 is the most recent year for which data for a particular aid or tax is available.

The counties were grouped by dividing the data range for each aid and tax into three to five segments. The map legend shows the size of the segments, the per capita amount received or paid by the average county or economic development region (EDR), the range from lowest to highest amount per capita, and the overall statewide per capita amount. In some cases, a small number of counties may have per capita aid or tax amounts much higher or lower than all other counties. For purposes of comparability, the groupings constructed on the county data ranges were also used for maps presenting data by economic development region.

All maps are on a per capita basis for comparability among counties. For some aids and taxes, however, other measures would probably be more appropriate. For example, a measure incorporating per pupil units could provide insight into the distribution of education aid. Construction of such measures on a county basis is beyond the scope of this report due to time and data limitations. Where appropriate, footnotes are provided suggesting alternatives.