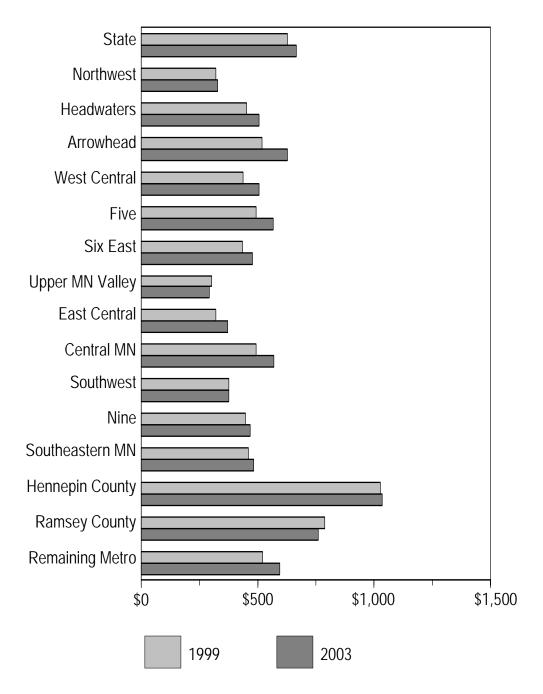

**FIFTH PAGE:** The bar graph on the last page of each set shows a per capita aid or tax, comparing the first year and the last year of the time period, unadjusted for inflation. The statewide per capita is shown on the top line, followed by the 12 nonmetro economic development regions. In the case of the metro region, Hennepin County and Ramsey County are shown separately, followed by the remaining five metro counties.