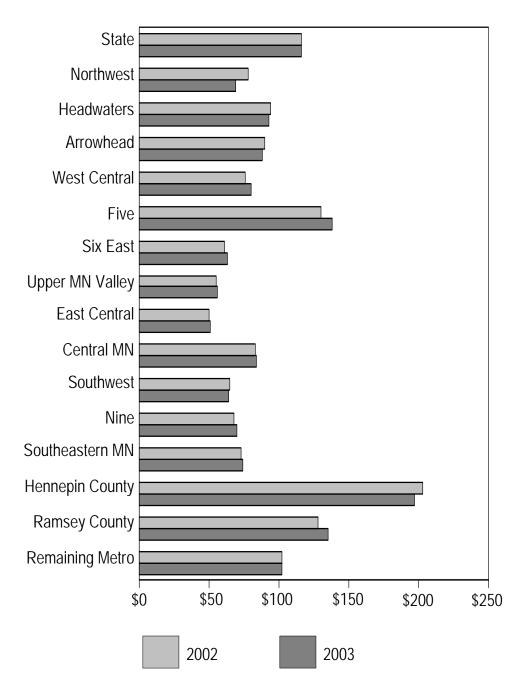

**FOURTH PAGE:** A table containing the historical data for the state and the geographic areas of the state. The right-hand column shows a percentage change for the time period presented, calculated using current dollars (i.e., not adjusted for inflation). Hennepin and Ramsey counties are shown separately from the rest of the metro counties on this page and the next one because of their greater size, and because each contains a city of the first class.

At the bottom of this page is a statewide graph containing a trend of the data in current (actual) dollars and in constant (inflation-adjusted) dollars. This is the only place where amounts presented are adjusted for inflation.

**FIFTH PAGE:** The bar graph on the last page of each set shows a per capita aid or tax, comparing the first year and the last year of the time period, unadjusted for inflation. The statewide per capita is shown on the top line, followed by the 12 nonmetro economic development regions. In the case of the metro region, Hennepin County and Ramsey County are shown separately, followed by the remaining five metro counties.