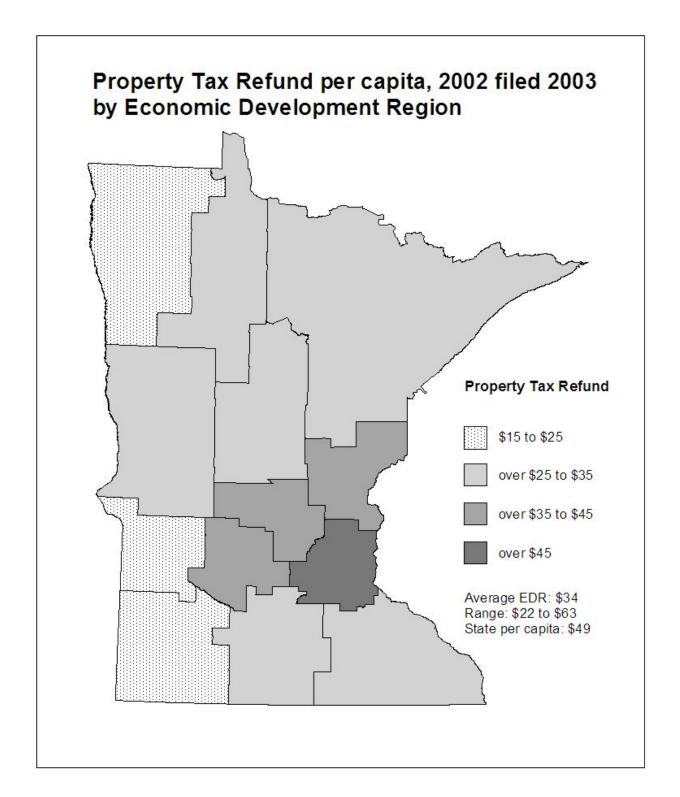

**SECOND AND THIRD PAGES:** A map showing the per capita distribution of the aid or tax by **county** for the most recent year (second page) and by **economic development region** (EDR) for the most recent year (third page). 2003 population is used to calculate per capita amounts throughout this report, even if 2002 is the most recent year for which data for a particular aid or tax is available.

The counties were grouped by dividing the data range for each aid and tax into three to five segments. The map legend shows the size of the segments, the per capita amount received or paid by the average county or economic development region (EDR), the range from lowest to highest amount per capita, and the overall statewide per capita amount. In some cases, a small number of counties may have per capita aid or tax amounts much higher or lower than all other counties. For purposes of comparability, the groupings constructed on the county data ranges were also used for maps presenting data by economic development region.

All maps are on a per capita basis for comparability among counties. For some aids and taxes, however, other measures would probably be more appropriate. For example, a measure incorporating per pupil units could provide insight into the distribution of education aid. Construction of such measures on a county basis is beyond the scope of this report due to time and data limitations. Where appropriate, footnotes are provided suggesting alternatives.