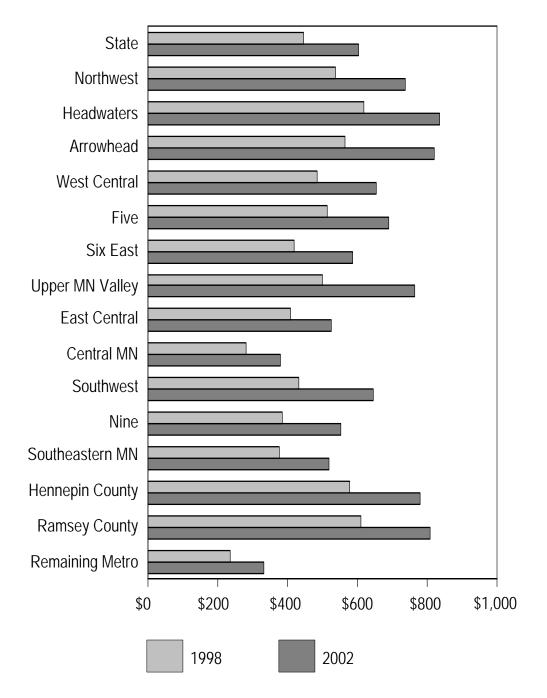

**FIFTH PAGE:** The bar graph on the last page of each set shows a per capita aid or tax, comparing the first year and the last year of the time period, unadjusted for inflation. The statewide per capita is shown on the top line, followed by the 12 nonmetro economic development regions. In the case of the metro region, Hennepin County and Ramsey County are shown separately, followed by the remaining five metro counties.