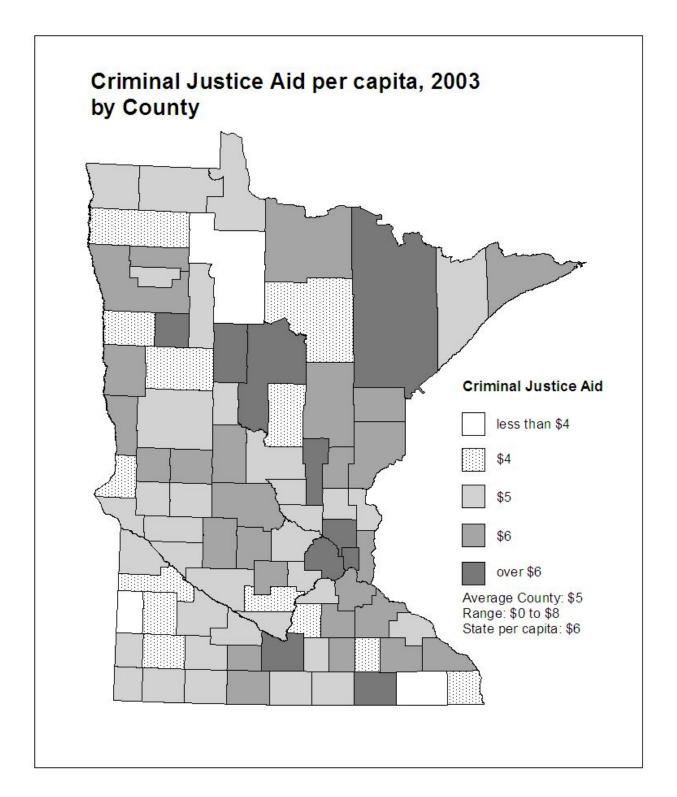

**SECOND AND THIRD PAGES:** A map showing the per capita distribution of the aid or tax by **county** for the most recent year (second page) and by **economic development region** (EDR) for the most recent year (third page). 2003 population is used to calculate per capita amounts throughout this report, even if 2002 is the most recent year for which data for a particular aid or tax is available.

The counties were grouped by dividing the data range for each aid and tax into three to five segments. The map legend shows the size of the segments, the per capita amount received or paid by the average county or economic development region (EDR), the range from lowest to highest amount per capita, and the overall statewide per capita amount. In some cases, a small number of counties may have per capita aid or tax amounts much higher or lower than all other counties. For purposes of comparability, the groupings constructed on the county data ranges were also used for maps presenting data by economic development region.

All maps are on a per capita basis for comparability among counties. For some aids and taxes, however, other measures would probably be more appropriate. For example, a measure incorporating per pupil units could provide insight into the distribution of education aid. Construction of such measures on a county basis is beyond the scope of this report due to time and data limitations. Where appropriate, footnotes are provided suggesting alternatives.