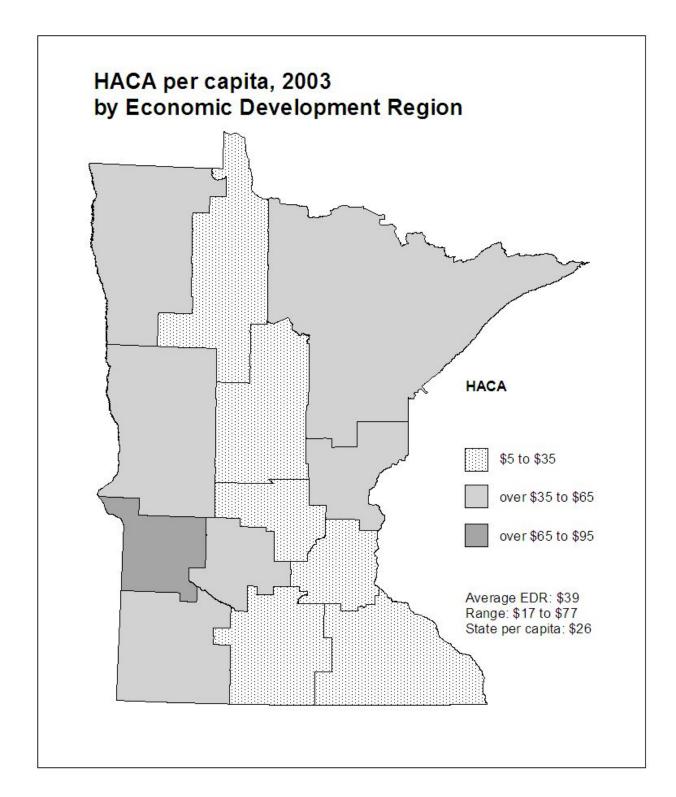

**SECOND AND THIRD PAGES:** A map showing the per capita distribution of the aid or tax by **county** for the most recent year (second page) and by **economic development region** (EDR) for the most recent year (third page). 2003 population is used to calculate per capita amounts throughout this report, even if 2002 is the most recent year for which data for a particular aid or tax is available.

The counties were grouped by dividing the data range for each aid and tax into three to five segments. The map legend shows the size of the segments, the per capita amount received or paid by the average county or economic development region (EDR), the range from lowest to highest amount per capita, and the overall statewide per capita amount. In some cases, a small number of counties may have per capita aid or tax amounts much higher or lower than all other counties. For purposes of comparability, the groupings constructed on the county data ranges were also used for maps presenting data by economic development region.