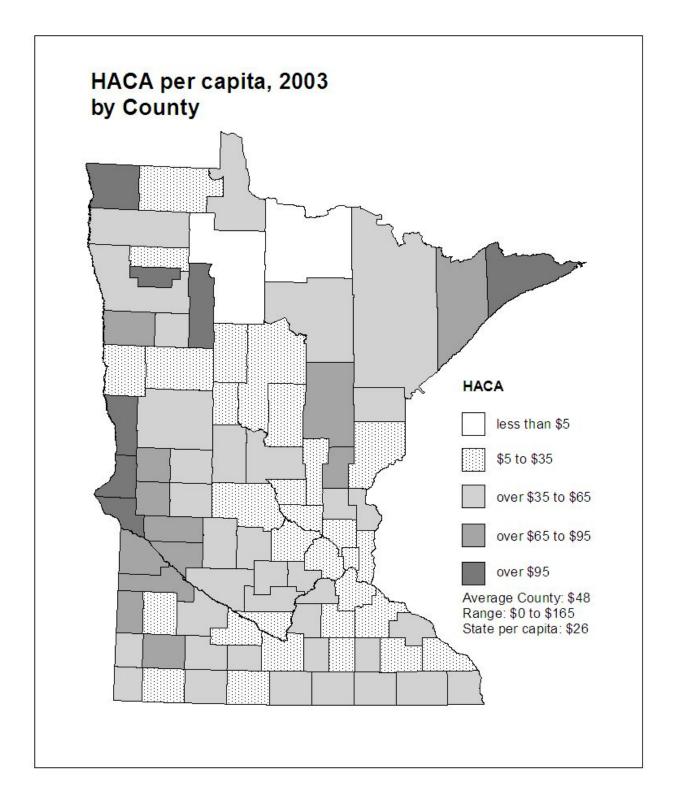

**SECOND AND THIRD PAGES:** A map showing the per capita distribution of the aid or tax by **county** for the most recent year (second page) and by **economic development region** (EDR) for the most recent year (third page). 2003 population is used to calculate per capita amounts throughout this report, even if 2002 is the most recent year for which data for a particular aid or tax is available.

The counties were grouped by dividing the data range for each aid and tax into three to five segments. The map legend shows the size of the segments, the per capita amount received or paid by the average county or economic development region (EDR), the range from lowest to highest amount per capita, and the overall statewide per capita amount. In some cases, a small number of counties may have per capita aid or tax amounts much higher or lower than all other counties. For purposes of comparability, the groupings constructed on the county data ranges were also used for maps presenting data by economic development region.