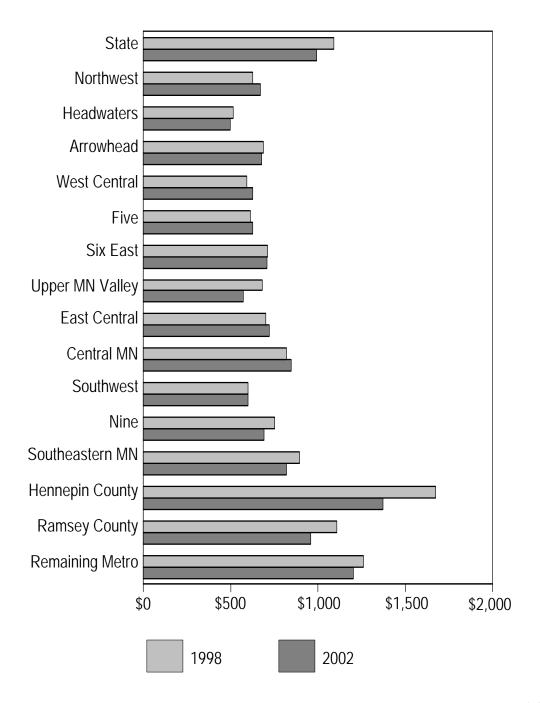

**FIFTH PAGE:** The bar graph on the last page of each set shows a per capita aid or tax, comparing the first year and the last year of the time period, unadjusted for inflation. The statewide per capita is shown on the top line, followed by the 12 nonmetro economic development regions. In the case of the metro region, Hennepin County and Ramsey County are shown separately, followed by the remaining five metro counties.