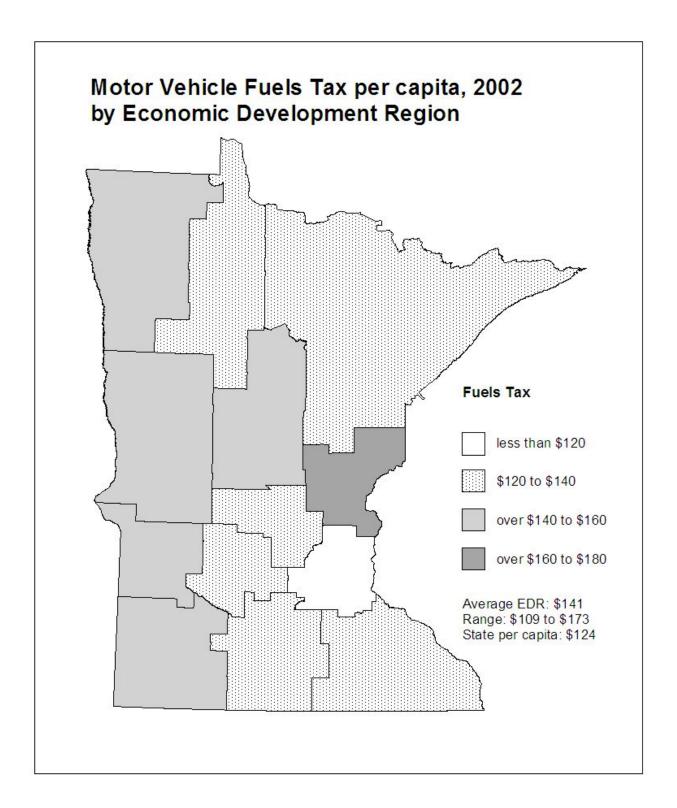

**SECOND AND THIRD PAGES:** A map showing the per capita distribution of the aid or tax by **county** for the most recent year (second page) and by **economic development region** (EDR) for the most recent year (third page). 2003 population is used to calculate per capita amounts throughout this report, even if 2002 is the most recent year for which data for a particular aid or tax is available.

The counties were grouped by dividing the data range for each aid and tax into three to five segments. The map legend shows the size of the segments, the per capita amount received or paid by the average county or economic development region (EDR), the range from lowest to highest amount per capita, and the overall statewide per capita amount. In some cases, a small number of counties may have per capita aid or tax amounts much higher or lower than all other counties. For purposes of comparability, the groupings constructed on the county data ranges were also used for maps presenting data by economic development region.

All maps are on a per capita basis for comparability among counties. For some aids and taxes, however, other measures would probably be more appropriate. For example, a measure incorporating per pupil units could provide insight into the distribution of education aid. Construction of such measures on a county basis is beyond the scope of this report due to time and data limitations. Where appropriate, footnotes are provided suggesting alternatives.