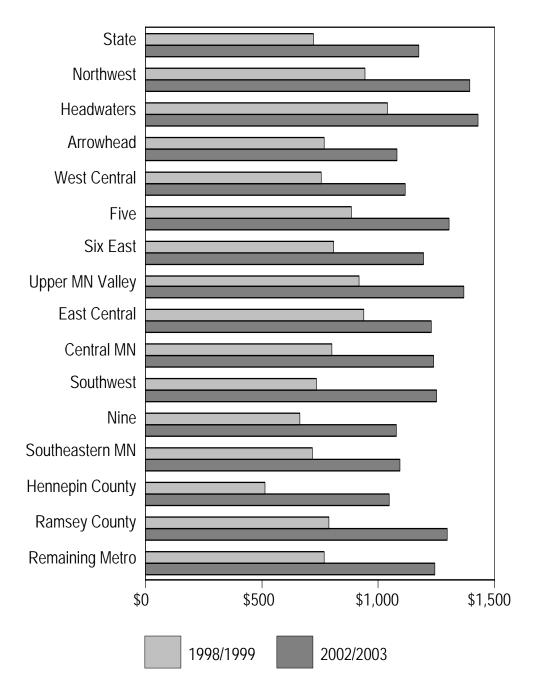

**FIFTH PAGE:** The bar graph on the last page of each set shows a per capita aid or tax, comparing the first year and the last year of the time period, unadjusted for inflation. The statewide per capita is shown on the top line, followed by the 12 nonmetro economic development regions. In the case of the metro region, Hennepin County and Ramsey County are shown separately, followed by the remaining five metro counties.