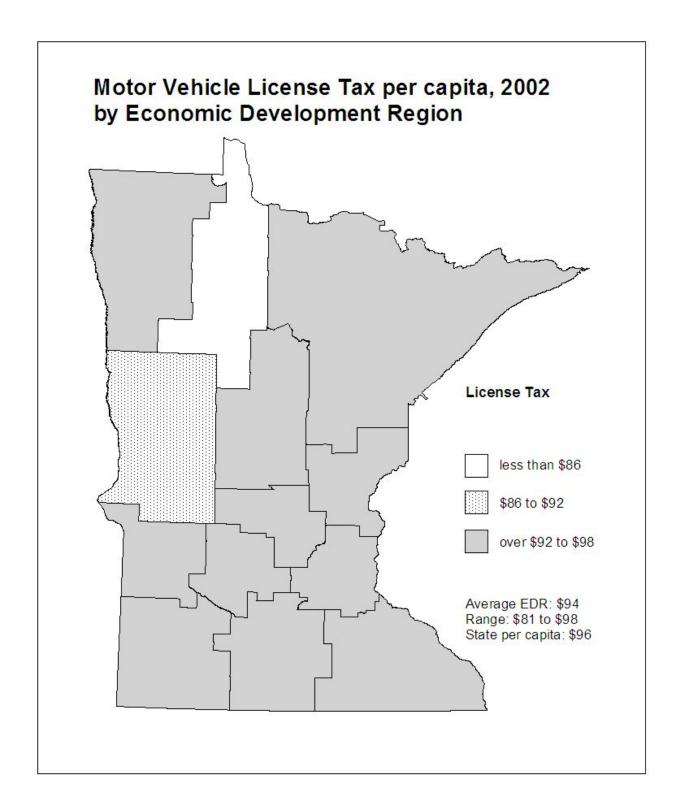

**SECOND AND THIRD PAGES:** A map showing the per capita distribution of the aid or tax by **county** for the most recent year (second page) and by **economic development region** (EDR) for the most recent year (third page). 2003 population is used to calculate per capita amounts throughout this report, even if 2002 is the most recent year for which data for a particular aid or tax is available.

The counties were grouped by dividing the data range for each aid and tax into three to five segments. The map legend shows the size of the segments, the per capita amount received or paid by the average county or economic development region (EDR), the range from lowest to highest amount per capita, and the overall statewide per capita amount. In some cases, a small number of counties may have per capita aid or tax amounts much higher or lower than all other counties. For purposes of comparability, the groupings constructed on the county data ranges were also used for maps presenting data by economic development region.

All maps are on a per capita basis for comparability among counties. For some aids and taxes, however, other measures would probably be more appropriate. For example, a measure incorporating per pupil units could provide insight into the distribution of education aid. Construction of such measures on a county basis is beyond the scope of this report due to time and data limitations. Where appropriate, footnotes are provided suggesting alternatives.