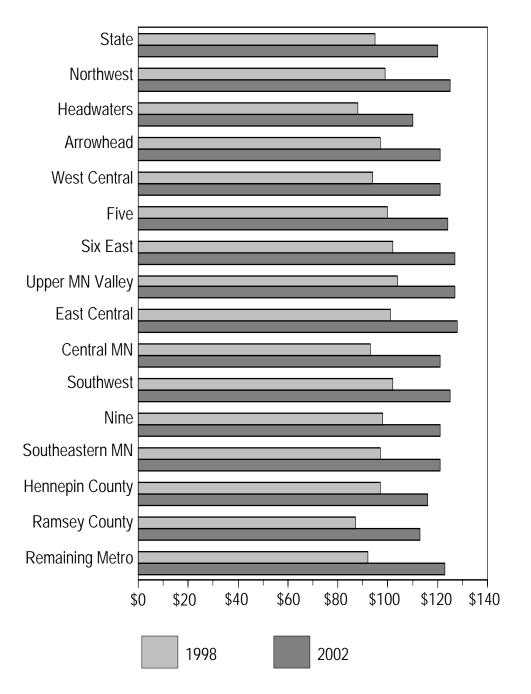

**FIFTH PAGE:** The bar graph on the last page of each set shows a per capita aid or tax, comparing the first year and the last year of the time period, unadjusted for inflation. The statewide per capita is shown on the top line, followed by the 12 nonmetro economic development regions. In the case of the metro region, Hennepin County and Ramsey County are shown separately, followed by the remaining five metro counties.