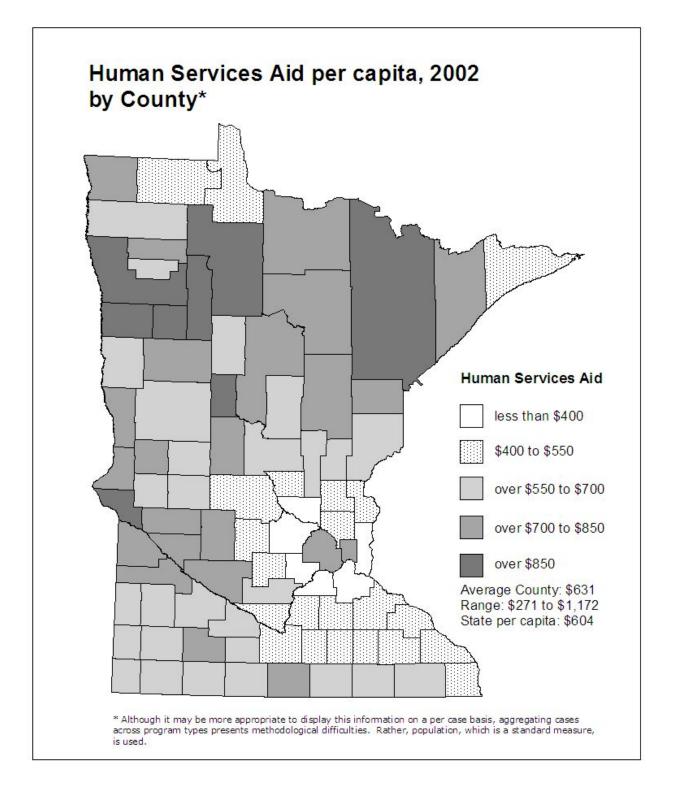

**SECOND AND THIRD PAGES:** A map showing the per capita distribution of the aid or tax by **county** for the most recent year (second page) and by **economic development region** (EDR) for the most recent year (third page). 2003 population is used to calculate per capita amounts throughout this report, even if 2002 is the most recent year for which data for a particular aid or tax is available.

The counties were grouped by dividing the data range for each aid and tax into three to five segments. The map legend shows the size of the segments, the per capita amount received or paid by the average county or economic development region (EDR), the range from lowest to highest amount per capita, and the overall statewide per capita amount. In some cases, a small number of counties may have per capita aid or tax amounts much higher or lower than all other counties. For purposes of comparability, the groupings constructed on the county data ranges were also used for maps presenting data by economic development region.

All maps are on a per capita basis for comparability among counties. For some aids and taxes, however, other measures would probably be more appropriate. For example, a measure incorporating per pupil units could provide insight into the distribution of education aid. Construction of such measures on a county basis is beyond the scope of this report due to time and data limitations. Where appropriate, footnotes are provided suggesting alternatives.