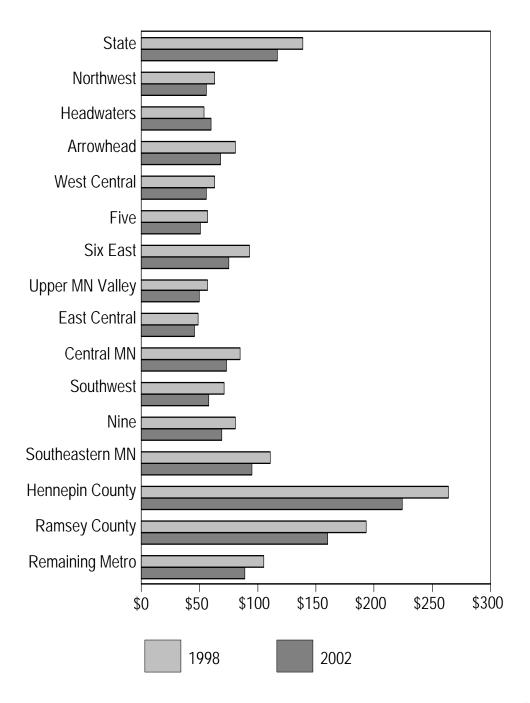

**FIFTH PAGE:** The bar graph on the last page of each set shows a per capita aid or tax, comparing the first year and the last year of the time period, unadjusted for inflation. The statewide per capita is shown on the top line, followed by the 12 nonmetro economic development regions. In the case of the metro region, Hennepin County and Ramsey County are shown separately, followed by the remaining five metro counties.