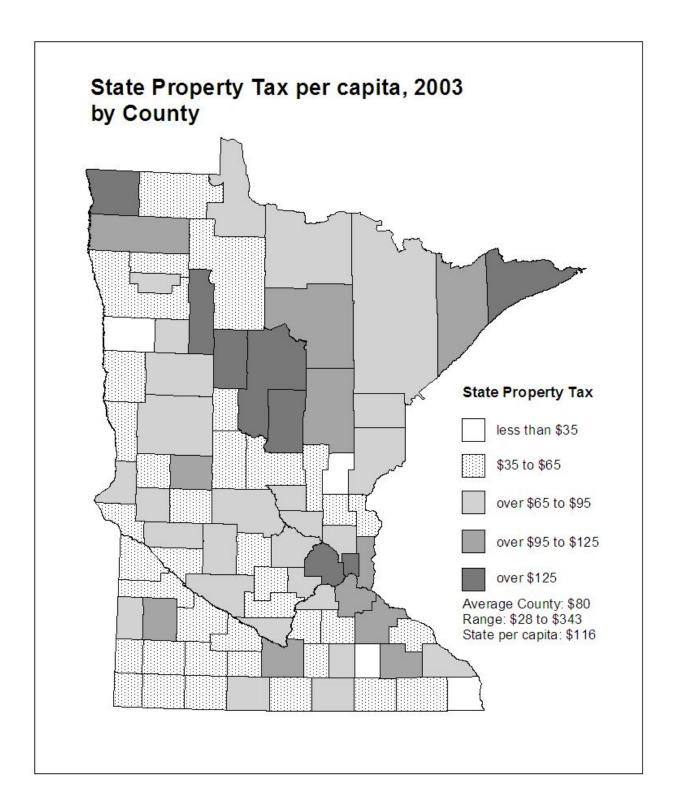

**SECOND AND THIRD PAGES:** A map showing the per capita distribution of the aid or tax by **county** for the most recent year (second page) and by **economic development region** (EDR) for the most recent year (third page). 2003 population is used to calculate per capita amounts throughout this report, even if 2002 is the most recent year for which data for a particular aid or tax is available.

The counties were grouped by dividing the data range for each aid and tax into three to five segments. The map legend shows the size of the segments, the per capita amount received or paid by the average county or economic development region (EDR), the range from lowest to highest amount per capita, and the overall statewide per capita amount. In some cases, a small number of counties may have per capita aid or tax amounts much higher or lower than all other counties. For purposes of comparability, the groupings constructed on the county data ranges were also used for maps presenting data by economic development region.

All maps are on a per capita basis for comparability among counties. For some aids and taxes, however, other measures would probably be more appropriate. For example, a measure incorporating per pupil units could provide insight into the distribution of education aid. Construction of such measures on a county basis is beyond the scope of this report due to time and data limitations. Where appropriate, footnotes are provided suggesting alternatives.