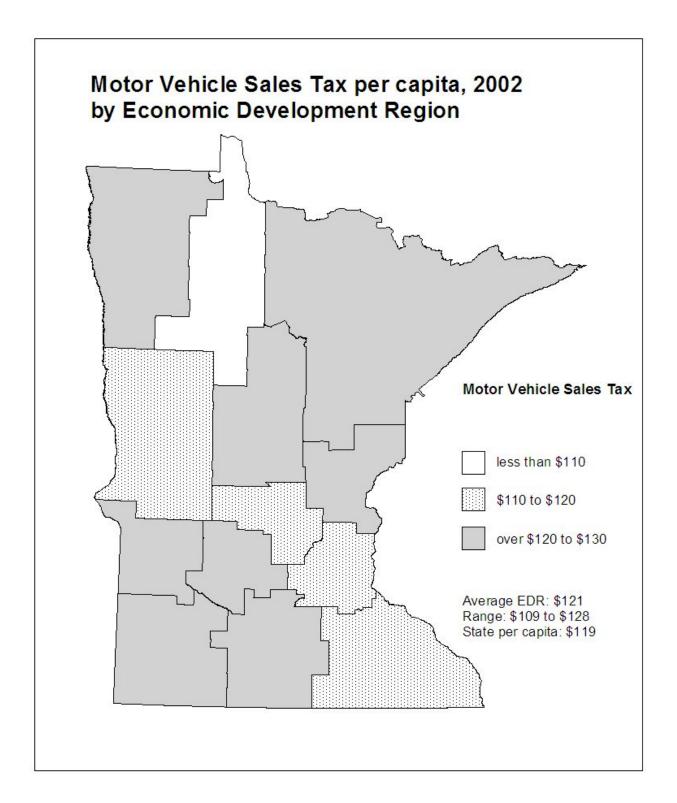

**SECOND AND THIRD PAGES:** A map showing the per capita distribution of the aid or tax by **county** for the most recent year (second page) and by **economic development region** (EDR) for the most recent year (third page). 2003 population is used to calculate per capita amounts throughout this report, even if 2002 is the most recent year for which data for a particular aid or tax is available.

The counties were grouped by dividing the data range for each aid and tax into three to five segments. The map legend shows the size of the segments, the per capita amount received or paid by the average county or economic development region (EDR), the range from lowest to highest amount per capita, and the overall statewide per capita amount. In some cases, a small number of counties may have per capita aid or tax amounts much higher or lower than all other counties. For purposes of comparability, the groupings constructed on the county data ranges were also used for maps presenting data by economic development region.

All maps are on a per capita basis for comparability among counties. For some aids and taxes, however, other measures would probably be more appropriate. For example, a measure incorporating per pupil units could provide insight into the distribution of education aid. Construction of such measures on a county basis is beyond the scope of this report due to time and data limitations. Where appropriate, footnotes are provided suggesting alternatives.