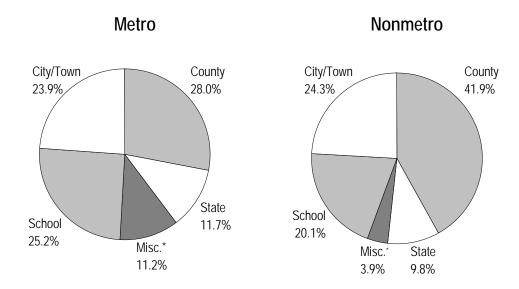

27.1 million is the school district referendum market value levy, which is shown separately on all of the tables in sections 2 to 4 of the report.

A separate average tax rate is computed for the net tax capacity levy and the referendum market value levy.

For purposes of the net tax capacity tax rate calculation

- "levy" includes the tax increment financing levy and the fiscal disparity contribution levy; and
- "tax capacity" includes the total net tax capacity before the subtraction of the tax increment financing captured net tax capacity and before any fiscal disparity adjustments.

This rate represents the average local net tax capacity rate of taxation on all property.

#### Payable 2003 Property Tax Levies by Type of Taxing District \$5,382

(dollars in millions)

#### Statewide





<sup>\*</sup> Miscellaneous includes special taxing districts, tax increment financing, and power line levies, but excludes the fiscal disparities distribution levy, which has been allocated to counties, cities/towns, school districts, and special districts. (The tables later in the report show the fiscal disparities levy as part of "Miscellaneous District Levy.")



# **Individual Income Tax**

# **Program Description**

**Individual income tax** is a tax imposed by the state upon (1) the income of Minnesota residents and (2) the income, derived from Minnesota sources, of nonresident individuals. The 2002 tax base (filed in 2003) is essentially federal taxable income with minor modifications, including the addition of interest earned on bonds issued by other states, an income exclusion