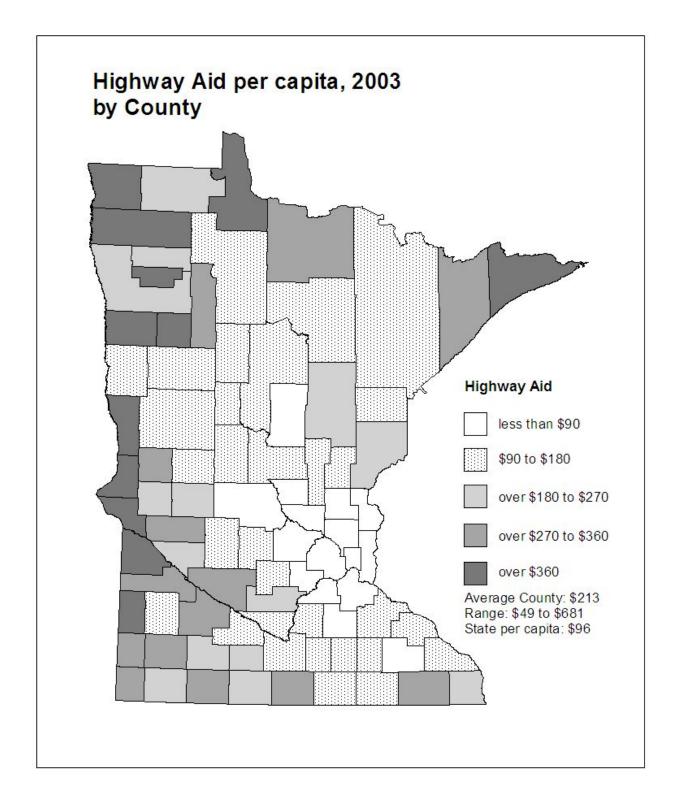

**SECOND AND THIRD PAGES:** A map showing the per capita distribution of the aid or tax by **county** for the most recent year (second page) and by **economic development region** (EDR) for the most recent year (third page). 2003 population is used to calculate per capita amounts throughout this report, even if 2002 is the most recent year for which data for a particular aid or tax is available.

The counties were grouped by dividing the data range for each aid and tax into three to five segments. The map legend shows the size of the segments, the per capita amount received or paid by the average county or economic development region (EDR), the range from lowest to highest amount per capita, and the overall statewide per capita amount. In some cases, a small number of counties may have per capita aid or tax amounts much higher or lower than all other counties. For purposes of comparability, the groupings constructed on the county data ranges were also used for maps presenting data by economic development region.

All maps are on a per capita basis for comparability among counties. For some aids and taxes, however, other measures would probably be more appropriate. For example, a measure incorporating per pupil units could provide insight into the distribution of education aid. Construction of such measures on a county basis is beyond the scope of this report due to time and data limitations. Where appropriate, footnotes are provided suggesting alternatives.