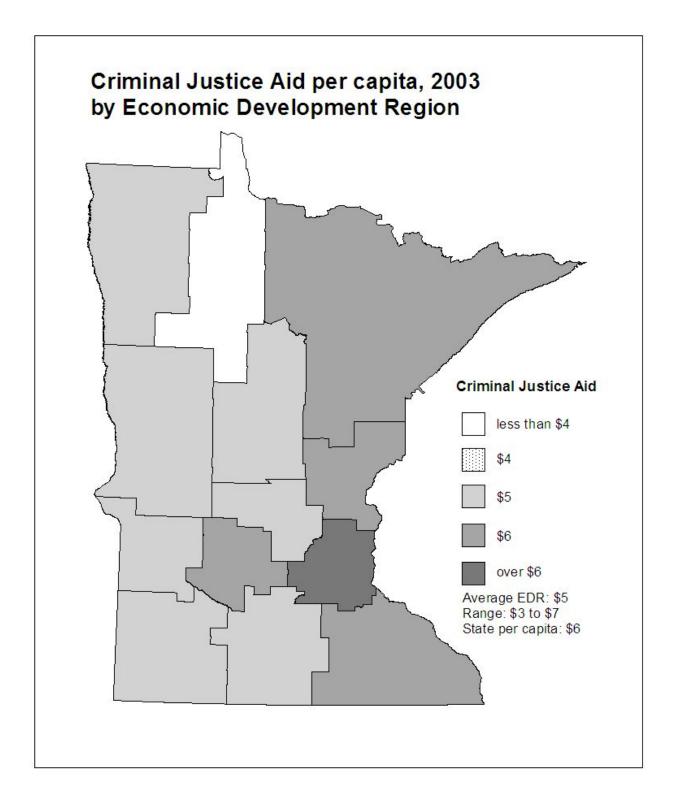

**SECOND AND THIRD PAGES:** A map showing the per capita distribution of the aid or tax by **county** for the most recent year (second page) and by **economic development region** (EDR) for the most recent year (third page). 2003 population is used to calculate per capita amounts throughout this report, even if 2002 is the most recent year for which data for a particular aid or tax is available.

The counties were grouped by dividing the data range for each aid and tax into three to five segments. The map legend shows the size of the segments, the per capita amount received or paid by the average county or economic development region (EDR), the range from lowest to highest amount per capita, and the overall statewide per capita amount. In some cases, a small number of counties may have per capita aid or tax amounts much higher or lower than all other counties. For purposes of comparability, the groupings constructed on the county data ranges were also used for maps presenting data by economic development region.

All maps are on a per capita basis for comparability among counties. For some aids and taxes, however, other measures would probably be more appropriate. For example, a measure incorporating per pupil units could provide insight into the distribution of education aid. Construction of such measures on a county basis is beyond the scope of this report due to time and data limitations. Where appropriate, footnotes are provided suggesting alternatives.