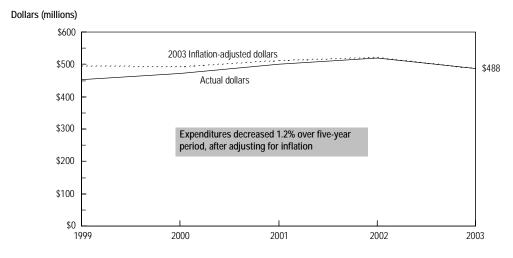

**FOURTH PAGE:** A table containing the historical data for the state and the geographic areas of the state. The right-hand column shows a percentage change for the time period presented, calculated using current dollars (i.e., not adjusted for inflation). Hennepin and Ramsey counties are shown separately from the rest of the metro counties on this page and the next one because of their greater size, and because each contains a city of the first class.

At the bottom of this page is a statewide graph containing a trend of the data in current (actual) dollars and in constant (inflation-adjusted) dollars. This is the only place where amounts presented are adjusted for inflation.