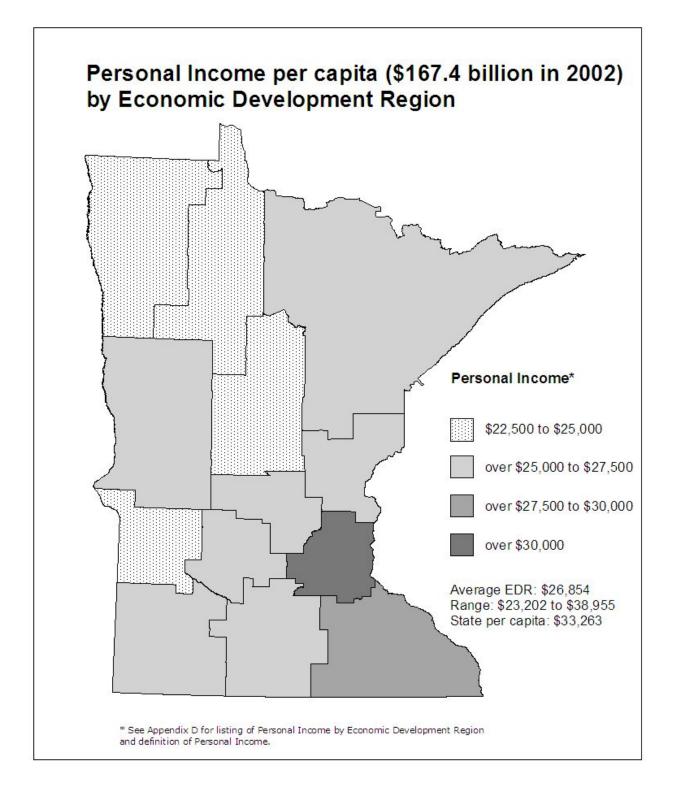

**SECOND AND THIRD PAGES:** A map showing the per capita distribution of the aid or tax by **county** for the most recent year (second page) and by **economic development region** (EDR) for the most recent year (third page). 2003 population is used to calculate per capita amounts throughout this report, even if 2002 is the most recent year for which data for a particular aid or tax is available.

The counties were grouped by dividing the data range for each aid and tax into three to five segments. The map legend shows the size of the segments, the per capita amount received or paid by the average county or economic development region (EDR), the range from lowest to highest amount per capita, and the overall statewide per capita amount. In some cases, a small number of counties may have per capita aid or tax amounts much higher or lower than all other counties. For purposes of comparability, the groupings constructed on the county data ranges were also used for maps presenting data by economic development region.

All maps are on a per capita basis for comparability among counties. For some aids and taxes, however, other measures would probably be more appropriate. For example, a measure incorporating per pupil units could provide insight into the distribution of education aid. Construction of such measures on a county basis is beyond the scope of this report due to time and data limitations. Where appropriate, footnotes are provided suggesting alternatives.