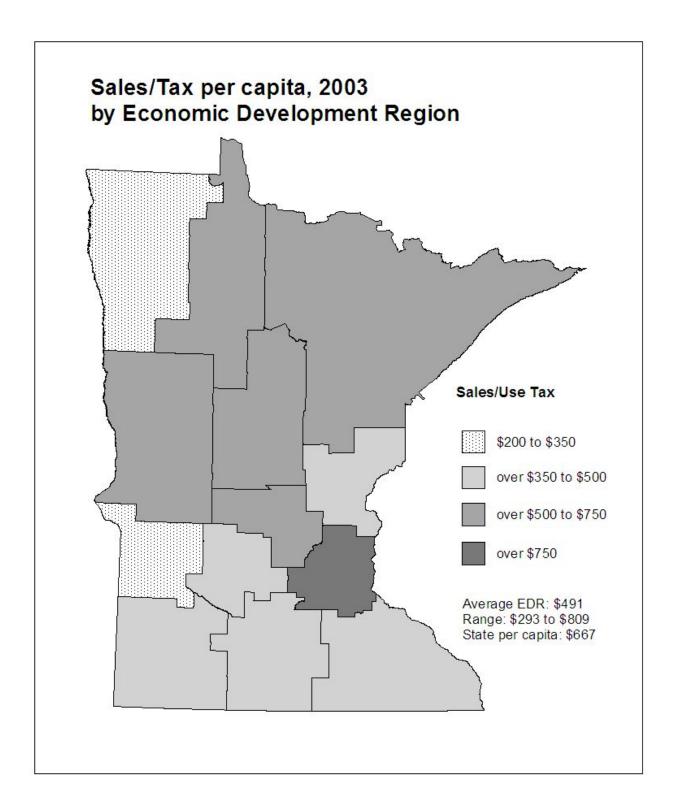

**SECOND AND THIRD PAGES:** A map showing the per capita distribution of the aid or tax by **county** for the most recent year (second page) and by **economic development region** (EDR) for the most recent year (third page). 2003 population is used to calculate per capita amounts throughout this report, even if 2002 is the most recent year for which data for a particular aid or tax is available.

The counties were grouped by dividing the data range for each aid and tax into three to five segments. The map legend shows the size of the segments, the per capita amount received or paid by the average county or economic development region (EDR), the range from lowest to highest amount per capita, and the overall statewide per capita amount. In some cases, a small number of counties may have per capita aid or tax amounts much higher or lower than all other counties. For purposes of comparability, the groupings constructed on the county data ranges were also used for maps presenting data by economic development region.

All maps are on a per capita basis for comparability among counties. For some aids and taxes, however, other measures would probably be more appropriate. For example, a measure incorporating per pupil units could provide insight into the distribution of education aid. Construction of such measures on a county basis is beyond the scope of this report due to time and data limitations. Where appropriate, footnotes are provided suggesting alternatives.