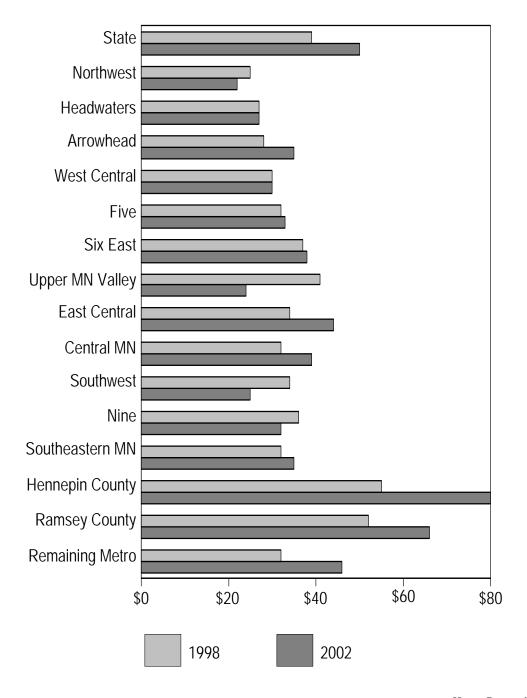

**FIFTH PAGE:** The bar graph on the last page of each set shows a per capita aid or tax, comparing the first year and the last year of the time period, unadjusted for inflation. The statewide per capita is shown on the top line, followed by the 12 nonmetro economic development regions. In the case of the metro region, Hennepin County and Ramsey County are shown separately, followed by the remaining five metro counties.