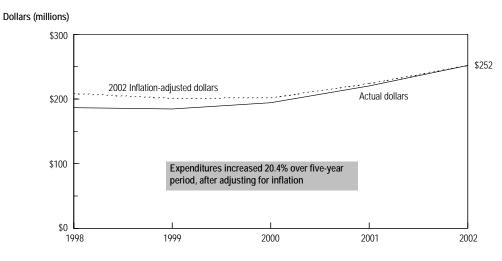

**FOURTH PAGE:** A table containing the historical data for the state and the geographic areas of the state. The right-hand column shows a percentage change for the time period presented, calculated using current dollars (i.e., not adjusted for inflation). Hennepin and Ramsey counties are shown separately from the rest of the metro counties on this page and the next one because of their greater size, and because each contains a city of the first class.

At the bottom of this page is a statewide graph containing a trend of the data in current (actual) dollars and in constant (inflation-adjusted) dollars. This is the only place where amounts presented are adjusted for inflation.