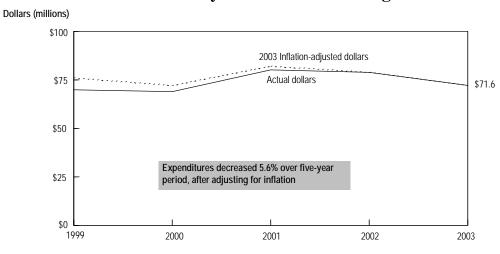

**FOURTH PAGE:** A table containing the historical data for the state and the geographic areas of the state. The right-hand column shows a percentage change for the time period presented, calculated using current dollars (i.e., not adjusted for inflation). Hennepin and Ramsey counties are shown separately from the rest of the metro counties on this page and the next one because of their greater size, and because each contains a city of the first class.

At the bottom of this page is a statewide graph containing a trend of the data in current (actual) dollars and in constant (inflation-adjusted) dollars. This is the only place where amounts presented are adjusted for inflation.