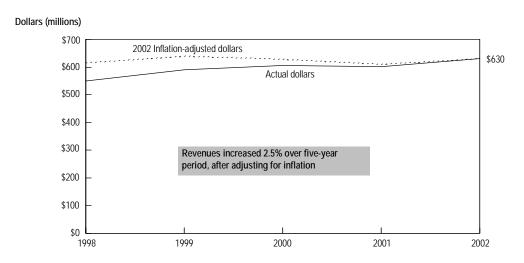

**FOURTH PAGE:** A table containing the historical data for the state and the geographic areas of the state. The right-hand column shows a percentage change for the time period presented, calculated using current dollars (i.e., not adjusted for inflation). Hennepin and Ramsey counties are shown separately from the rest of the metro counties on this page and the next one because of their greater size, and because each contains a city of the first class.

At the bottom of this page is a statewide graph containing a trend of the data in current (actual) dollars and in constant (inflation-adjusted) dollars. This is the only place where amounts presented are adjusted for inflation.