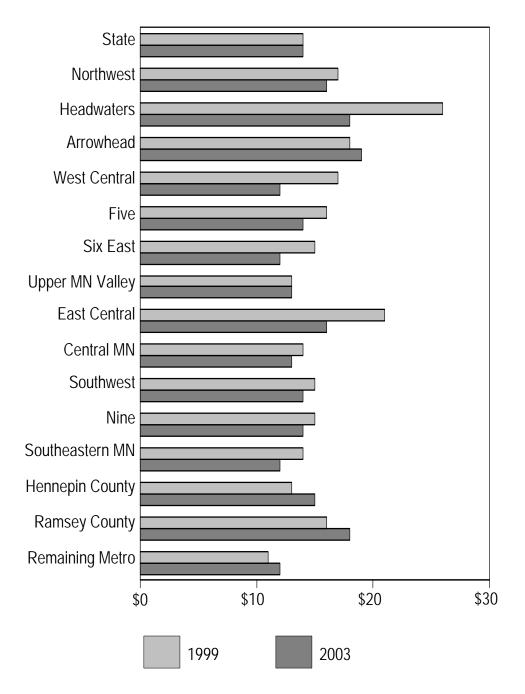

**FIFTH PAGE:** The bar graph on the last page of each set shows a per capita aid or tax, comparing the first year and the last year of the time period, unadjusted for inflation. The statewide per capita is shown on the top line, followed by the 12 nonmetro economic development regions. In the case of the metro region, Hennepin County and Ramsey County are shown separately, followed by the remaining five metro counties.