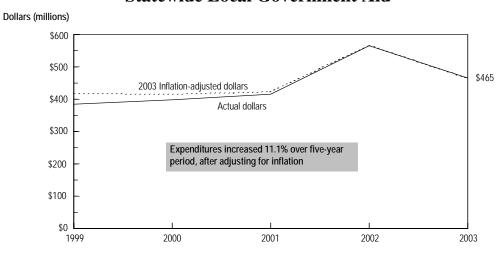

**FOURTH PAGE:** A table containing the historical data for the state and the geographic areas of the state. The right-hand column shows a percentage change for the time period presented, calculated using current dollars (i.e., not adjusted for inflation). Hennepin and Ramsey counties are shown separately from the rest of the metro counties on this page and the next one because of their greater size, and because each contains a city of the first class.

At the bottom of this page is a statewide graph containing a trend of the data in current (actual) dollars and in constant (inflation-adjusted) dollars. This is the only place where amounts presented are adjusted for inflation.