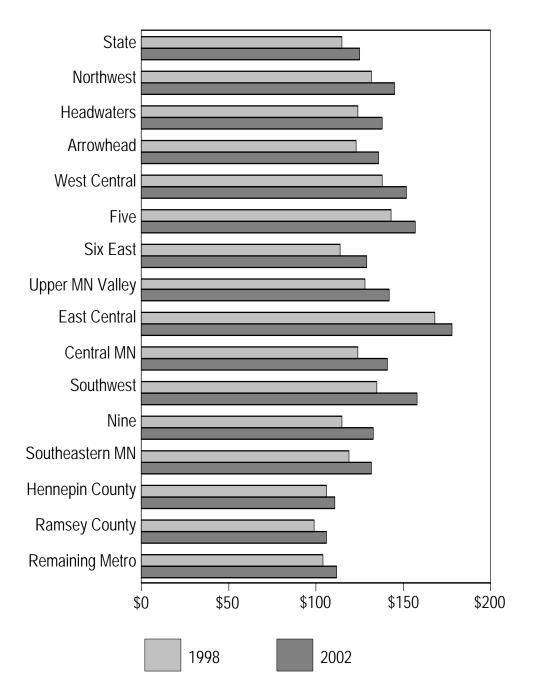

**FIFTH PAGE:** The bar graph on the last page of each set shows a per capita aid or tax, comparing the first year and the last year of the time period, unadjusted for inflation. The statewide per capita is shown on the top line, followed by the 12 nonmetro economic development regions. In the case of the metro region, Hennepin County and Ramsey County are shown separately, followed by the remaining five metro counties.