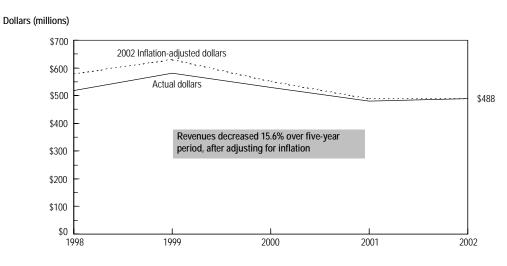

**FOURTH PAGE:** A table containing the historical data for the state and the geographic areas of the state. The right-hand column shows a percentage change for the time period presented, calculated using current dollars (i.e., not adjusted for inflation). Hennepin and Ramsey counties are shown separately from the rest of the metro counties on this page and the next one because of their greater size, and because each contains a city of the first class.

At the bottom of this page is a statewide graph containing a trend of the data in current (actual) dollars and in constant (inflation-adjusted) dollars. This is the only place where amounts presented are adjusted for inflation.