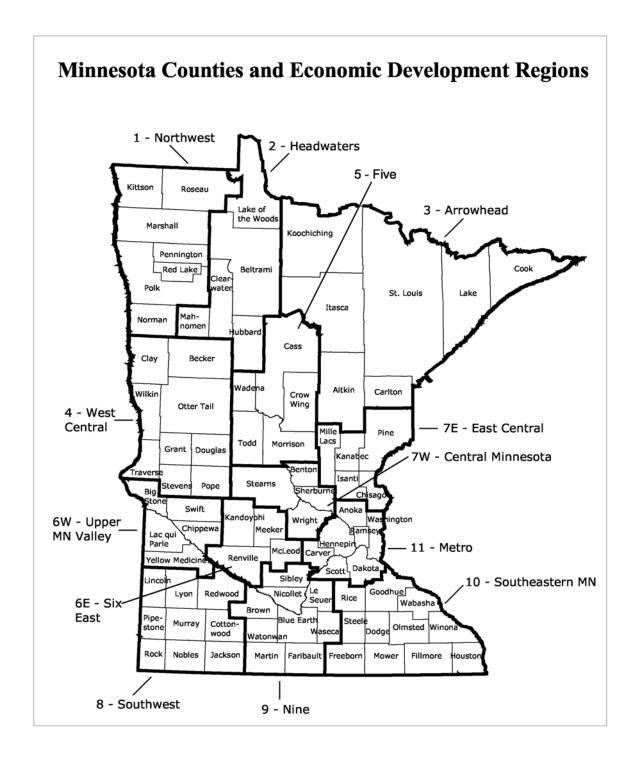

The seven metro counties are not included in either the northern or southern regions. A table on page 5 lists the 2003 county population estimates, which were used to calculate per capita amounts in the report. A map and accompanying table on pages 6 and 7 show the counties and the economic development regions.

**SECOND AND THIRD PAGES:** A map showing the per capita distribution of the aid or tax by **county** for the most recent year (second page) and by **economic development region** (EDR) for the most recent year (third page). 2003 population is used to calculate per capita amounts throughout this report, even if 2002 is the most recent year for which data for a particular aid or tax is available.