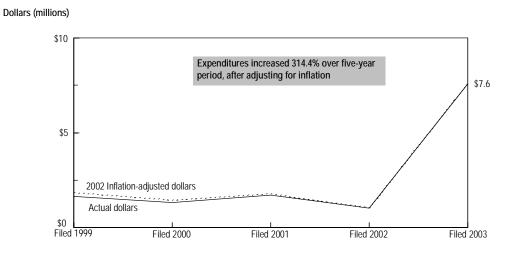

**FOURTH PAGE:** A table containing the historical data for the state and the geographic areas of the state. The right-hand column shows a percentage change for the time period presented, calculated using current dollars (i.e., not adjusted for inflation). Hennepin and Ramsey counties are shown separately from the rest of the metro counties on this page and the next one because of their greater size, and because each contains a city of the first class.

At the bottom of this page is a statewide graph containing a trend of the data in current (actual) dollars and in constant (inflation-adjusted) dollars. This is the only place where amounts presented are adjusted for inflation.