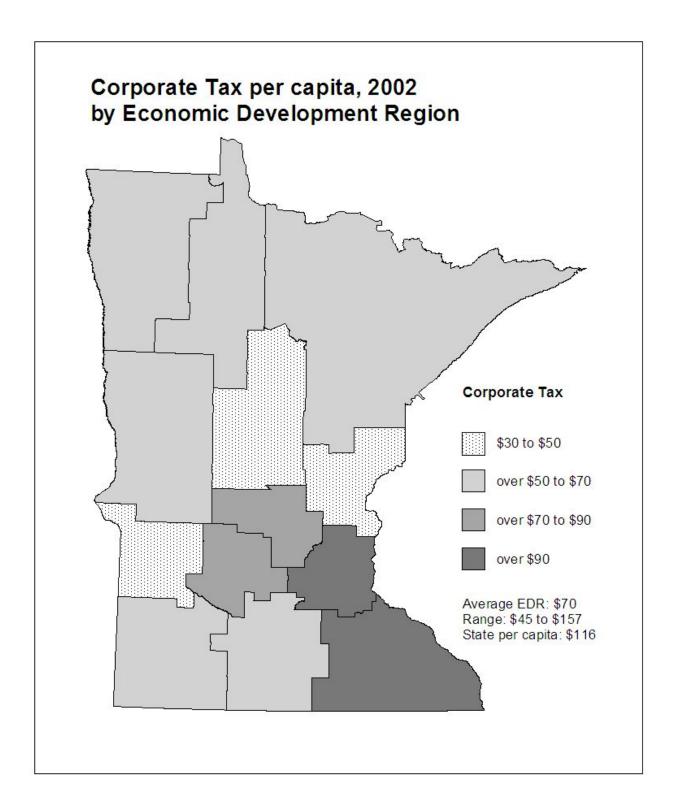

**SECOND AND THIRD PAGES:** A map showing the per capita distribution of the aid or tax by **county** for the most recent year (second page) and by **economic development region** (EDR) for the most recent year (third page). 2003 population is used to calculate per capita amounts throughout this report, even if 2002 is the most recent year for which data for a particular aid or tax is available.

The counties were grouped by dividing the data range for each aid and tax into three to five segments. The map legend shows the size of the segments, the per capita amount received or paid by the average county or economic development region (EDR), the range from lowest to highest amount per capita, and the overall statewide per capita amount. In some cases, a small number of counties may have per capita aid or tax amounts much higher or lower than all other counties. For purposes of comparability, the groupings constructed on the county data ranges were also used for maps presenting data by economic development region.

All maps are on a per capita basis for comparability among counties. For some aids and taxes, however, other measures would probably be more appropriate. For example, a measure incorporating per pupil units could provide insight into the distribution of education aid. Construction of such measures on a county basis is beyond the scope of this report due to time and data limitations. Where appropriate, footnotes are provided suggesting alternatives.