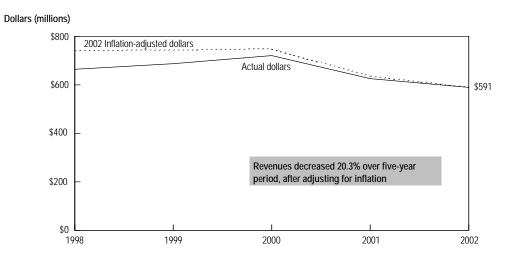

**FOURTH PAGE:** A table containing the historical data for the state and the geographic areas of the state. The right-hand column shows a percentage change for the time period presented, calculated using current dollars (i.e., not adjusted for inflation). Hennepin and Ramsey counties are shown separately from the rest of the metro counties on this page and the next one because of their greater size, and because each contains a city of the first class.

At the bottom of this page is a statewide graph containing a trend of the data in current (actual) dollars and in constant (inflation-adjusted) dollars. This is the only place where amounts presented are adjusted for inflation.