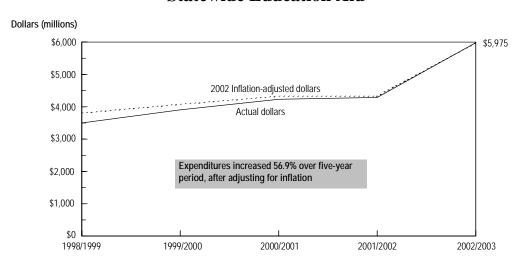

**FOURTH PAGE:** A table containing the historical data for the state and the geographic areas of the state. The right-hand column shows a percentage change for the time period presented, calculated using current dollars (i.e., not adjusted for inflation). Hennepin and Ramsey counties are shown separately from the rest of the metro counties on this page and the next one because of their greater size, and because each contains a city of the first class.

At the bottom of this page is a statewide graph containing a trend of the data in current (actual) dollars and in constant (inflation-adjusted) dollars. This is the only place where amounts presented are adjusted for inflation.