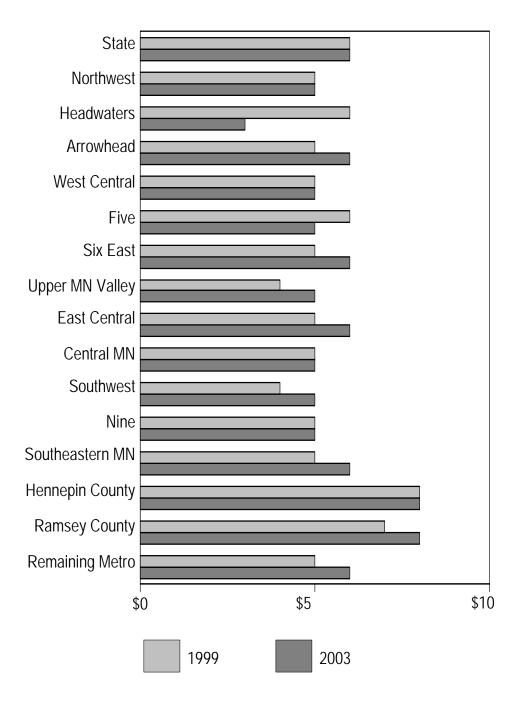

**FIFTH PAGE:** The bar graph on the last page of each set shows a per capita aid or tax, comparing the first year and the last year of the time period, unadjusted for inflation. The statewide per capita is shown on the top line, followed by the 12 nonmetro economic development regions. In the case of the metro region, Hennepin County and Ramsey County are shown separately, followed by the remaining five metro counties.