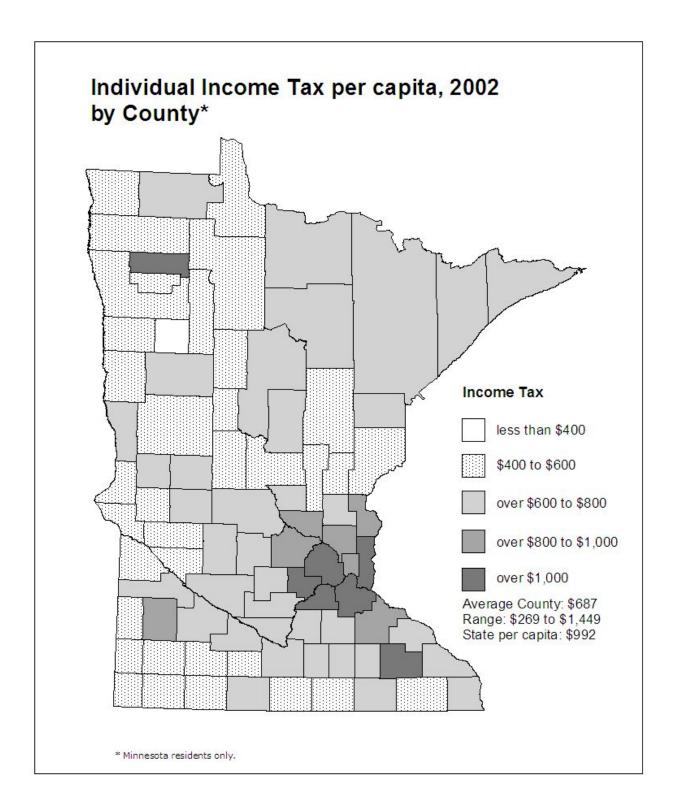

**SECOND AND THIRD PAGES:** A map showing the per capita distribution of the aid or tax by **county** for the most recent year (second page) and by **economic development region** (EDR) for the most recent year (third page). 2003 population is used to calculate per capita amounts throughout this report, even if 2002 is the most recent year for which data for a particular aid or tax is available.

The counties were grouped by dividing the data range for each aid and tax into three to five segments. The map legend shows the size of the segments, the per capita amount received or paid by the average county or economic development region (EDR), the range from lowest to highest amount per capita, and the overall statewide per capita amount. In some cases, a small number of counties may have per capita aid or tax amounts much higher or lower than all other counties. For purposes of comparability, the groupings constructed on the county data ranges were also used for maps presenting data by economic development region.

All maps are on a per capita basis for comparability among counties. For some aids and taxes, however, other measures would probably be more appropriate. For example, a measure incorporating per pupil units could provide insight into the distribution of education aid. Construction of such measures on a county basis is beyond the scope of this report due to time and data limitations. Where appropriate, footnotes are provided suggesting alternatives.