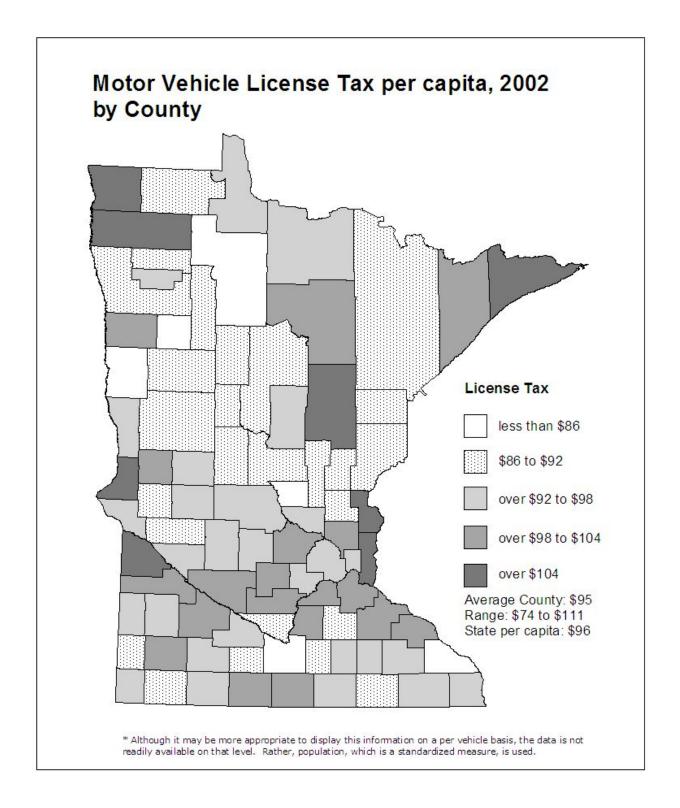

**SECOND AND THIRD PAGES:** A map showing the per capita distribution of the aid or tax by **county** for the most recent year (second page) and by **economic development region** (EDR) for the most recent year (third page). 2003 population is used to calculate per capita amounts throughout this report, even if 2002 is the most recent year for which data for a particular aid or tax is available.

The counties were grouped by dividing the data range for each aid and tax into three to five segments. The map legend shows the size of the segments, the per capita amount received or paid by the average county or economic development region (EDR), the range from lowest to highest amount per capita, and the overall statewide per capita amount. In some cases, a small number of counties may have per capita aid or tax amounts much higher or lower than all other counties. For purposes of comparability, the groupings constructed on the county data ranges were also used for maps presenting data by economic development region.

All maps are on a per capita basis for comparability among counties. For some aids and taxes, however, other measures would probably be more appropriate. For example, a measure incorporating per pupil units could provide insight into the distribution of education aid. Construction of such measures on a county basis is beyond the scope of this report due to time and data limitations. Where appropriate, footnotes are provided suggesting alternatives.