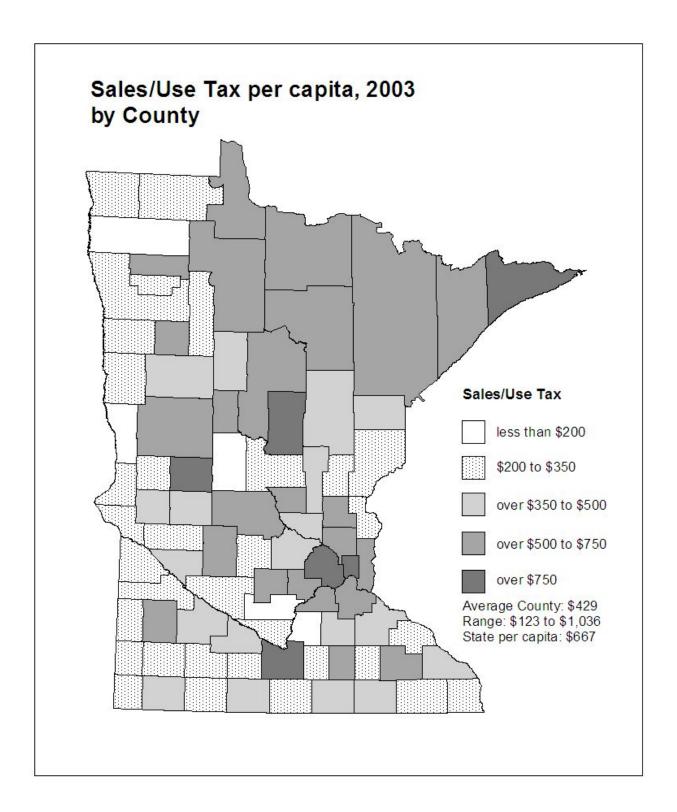

**SECOND AND THIRD PAGES:** A map showing the per capita distribution of the aid or tax by **county** for the most recent year (second page) and by **economic development region** (EDR) for the most recent year (third page). 2003 population is used to calculate per capita amounts throughout this report, even if 2002 is the most recent year for which data for a particular aid or tax is available.

The counties were grouped by dividing the data range for each aid and tax into three to five segments. The map legend shows the size of the segments, the per capita amount received or paid by the average county or economic development region (EDR), the range from lowest to highest amount per capita, and the overall statewide per capita amount. In some cases, a small number of counties may have per capita aid or tax amounts much higher or lower than all other counties. For purposes of comparability, the groupings constructed on the county data ranges were also used for maps presenting data by economic development region.

All maps are on a per capita basis for comparability among counties. For some aids and taxes, however, other measures would probably be more appropriate. For example, a measure incorporating per pupil units could provide insight into the distribution of education aid. Construction of such measures on a county basis is beyond the scope of this report due to time and data limitations. Where appropriate, footnotes are provided suggesting alternatives.