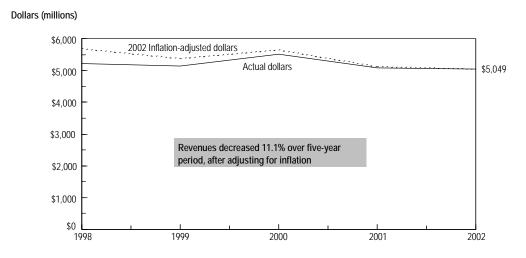

**FOURTH PAGE:** A table containing the historical data for the state and the geographic areas of the state. The right-hand column shows a percentage change for the time period presented, calculated using current dollars (i.e., not adjusted for inflation). Hennepin and Ramsey counties are shown separately from the rest of the metro counties on this page and the next one because of their greater size, and because each contains a city of the first class.

At the bottom of this page is a statewide graph containing a trend of the data in current (actual) dollars and in constant (inflation-adjusted) dollars. This is the only place where amounts presented are adjusted for inflation.