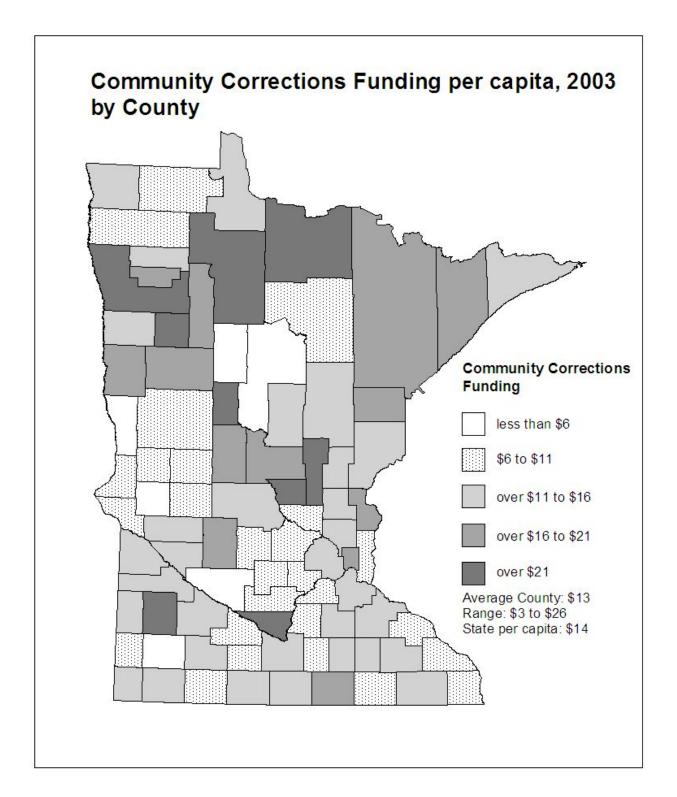

**SECOND AND THIRD PAGES:** A map showing the per capita distribution of the aid or tax by **county** for the most recent year (second page) and by **economic development region** (EDR) for the most recent year (third page). 2003 population is used to calculate per capita amounts throughout this report, even if 2002 is the most recent year for which data for a particular aid or tax is available.

The counties were grouped by dividing the data range for each aid and tax into three to five segments. The map legend shows the size of the segments, the per capita amount received or paid by the average county or economic development region (EDR), the range from lowest to highest amount per capita, and the overall statewide per capita amount. In some cases, a small number of counties may have per capita aid or tax amounts much higher or lower than all other counties. For purposes of comparability, the groupings constructed on the county data ranges were also used for maps presenting data by economic development region.

All maps are on a per capita basis for comparability among counties. For some aids and taxes, however, other measures would probably be more appropriate. For example, a measure incorporating per pupil units could provide insight into the distribution of education aid. Construction of such measures on a county basis is beyond the scope of this report due to time and data limitations. Where appropriate, footnotes are provided suggesting alternatives.