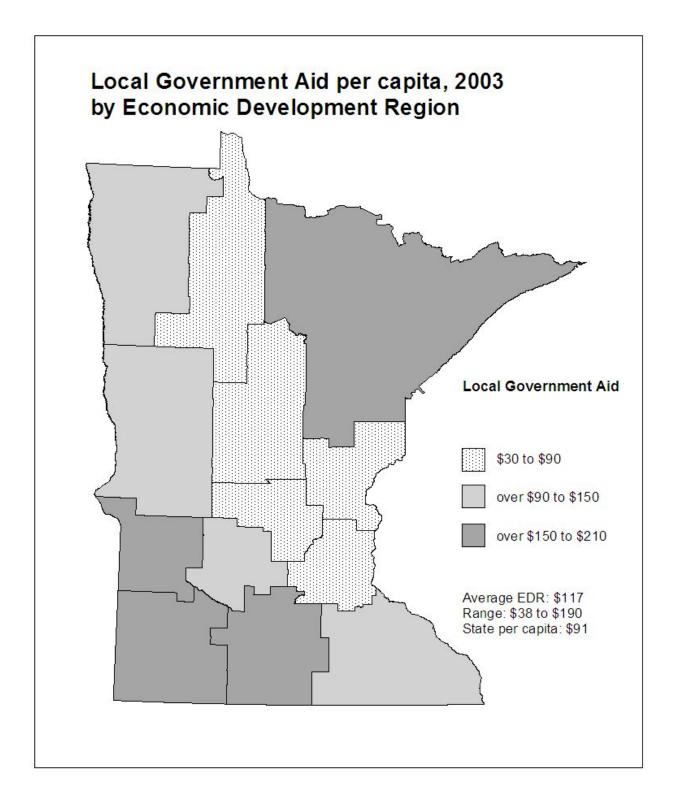

**SECOND AND THIRD PAGES:** A map showing the per capita distribution of the aid or tax by **county** for the most recent year (second page) and by **economic development region** (EDR) for the most recent year (third page). 2003 population is used to calculate per capita amounts throughout this report, even if 2002 is the most recent year for which data for a particular aid or tax is available.

The counties were grouped by dividing the data range for each aid and tax into three to five segments. The map legend shows the size of the segments, the per capita amount received or paid by the average county or economic development region (EDR), the range from lowest to highest amount per capita, and the overall statewide per capita amount. In some cases, a small number of counties may have per capita aid or tax amounts much higher or lower than all other counties. For purposes of comparability, the groupings constructed on the county data ranges were also used for maps presenting data by economic development region.

All maps are on a per capita basis for comparability among counties. For some aids and taxes, however, other measures would probably be more appropriate. For example, a measure incorporating per pupil units could provide insight into the distribution of education aid. Construction of such measures on a county basis is beyond the scope of this report due to time and data limitations. Where appropriate, footnotes are provided suggesting alternatives.