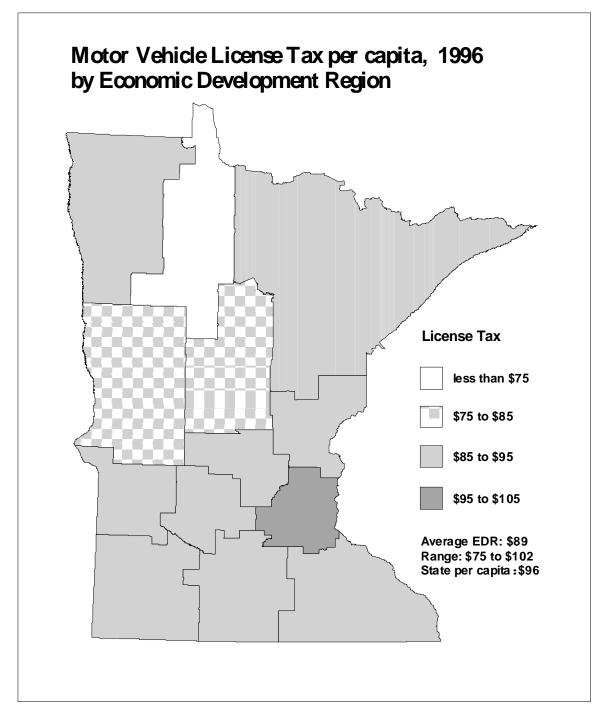

**SECOND AND THIRD PAGES:** A map showing the per capita distribution of the aid or tax by **county** for the most recent year (second page) and by **economic development region** (EDR) for the most recent year (third page).

The counties were grouped by dividing the data range for each aid and tax into four segments. The map legend shows the size of the four segments, the per capita amount received or paid by the average county or economic development region (EDR), the range from lowest to highest amount per capita, and the overall statewide per capita amount. In some cases, a small number of counties may have per capita aid or tax amounts much higher or lower than all other counties. For purposes of comparability, the groupings constructed on the county data ranges were also used for maps presenting data by economic development region.

All maps are on a per capita basis for comparability among counties and consistency with tables used in the report. For some aids and taxes, however, other measures would probably be more appropriate. For example, a measure incorporating per pupil units could provide insight into the distribution of education aid. Construction of such measures on a county basis is beyond the scope of this report due to time and data limitations. Where appropriate, footnotes are provided suggesting alternatives.