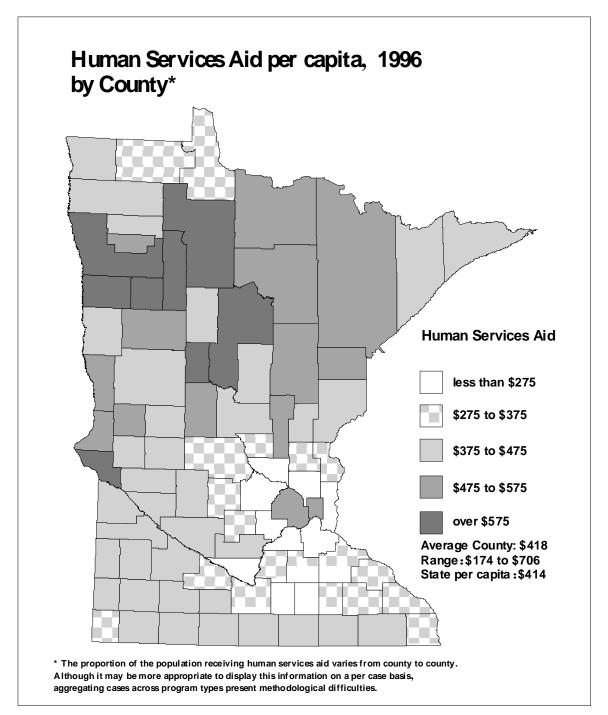

**SECOND AND THIRD PAGES:** A map showing the per capita distribution of the aid or tax by **county** for the most recent year (second page) and by **economic development region** (EDR) for the most recent year (third page).

The counties were grouped by dividing the data range for each aid and tax into four segments. The map legend shows the size of the four segments, the per capita amount received or paid by the average county or economic development region (EDR), the range from lowest to highest amount per capita, and the overall statewide per capita amount. In some cases, a small number of counties may have per capita aid or tax amounts much higher or lower than all other counties. For purposes of comparability, the groupings constructed on the county data ranges were also used for maps presenting data by economic development region.