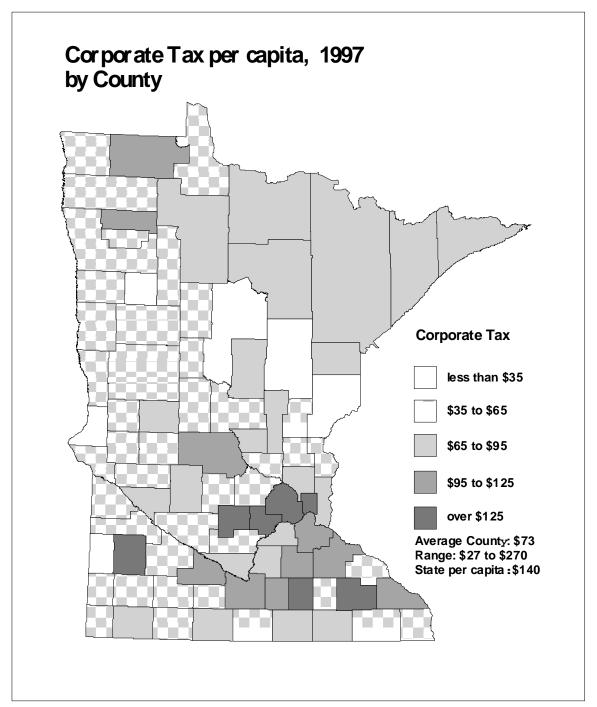

**SECOND AND THIRD PAGES:** A map showing the per capita distribution of the aid or tax by **county** for the most recent year (second page) and by **economic development region** (EDR) for the most recent year (third page).

The counties were grouped by dividing the data range for each aid and tax into four segments. The map legend shows the size of the four segments, the per capita amount received or paid by the average county or economic development region (EDR), the range from lowest to highest amount per capita, and the overall statewide per capita amount. In some cases, a small number of counties may have per capita aid or tax amounts much higher or lower than all other counties. For purposes of comparability, the groupings constructed on the county data ranges were also used for maps presenting data by economic development region.

All maps are on a per capita basis for comparability among counties and consistency with tables used in the report. For some aids and taxes, however, other measures would probably be more appropriate. For example, a measure incorporating per pupil units could provide insight into the distribution of education aid. Construction of such measures on a county basis is beyond the scope of this report due to time and data limitations. Where appropriate, footnotes are provided suggesting alternatives.