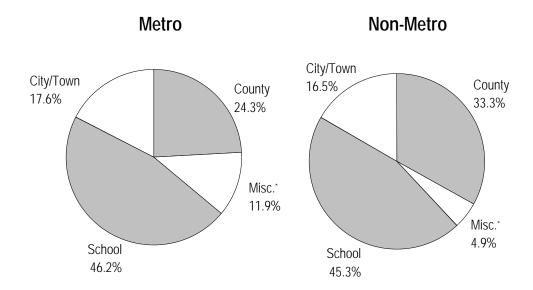

re the subtraction of the tax increment financing captured tax capacity and before any fiscal disparity adjustments. This rate represents the statewide average rate of taxation for all property. The same methodology is used in all the tables in the report containing an average tax rate.

<sup>&</sup>lt;sup>10</sup> A small portion (\$73.7 million statewide) of property tax levies are spread as market value rather than net tax capacity. This amount is included in the computation of the statewide average tax rate. As market value levies become more significant in future years, separate average tax rates will be computed for the market value levy and the net tax capacity levy.

# Payable 1997 Property Tax Levies by Type of Taxing District \$4,732

(dollars in millions)

#### **Statewide**





House Research Graphics

<sup>\*</sup>Miscellaneous includes special taxing districts, tax increment financing, and power line levies, but excludes the fiscal disparities distribution levy (metro area only), which has been allocated to counties, cities/towns, school districts, and special districts. The metro/non-metro tables later in the report show the fiscal disparities levy as part of "Miscellaneous District Levy."

# **Major State Taxes**

|                                  | Page |
|----------------------------------|------|
| Individual Income Tax            | 71   |
| Sales/Use Tax                    | 77   |
| Motor Vehicle Sales Tax          | 83   |
| Motor Vehicle License Tax        | 89   |
| Motor Fuels Tax (Gas Tax)        | 95   |
| Corporate Franchise (Income) Tax | 101