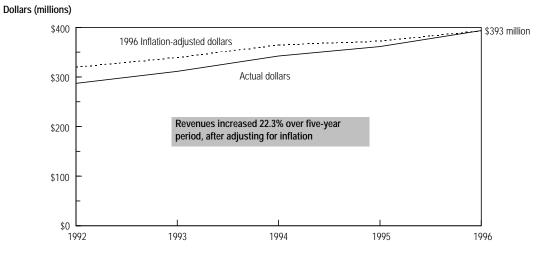

At the bottom of this page is a statewide graph containing a trend of the data in current (actual) dollars and in constant (inflation-adjusted) dollars. This is the only place where amounts presented are adjusted for inflation.