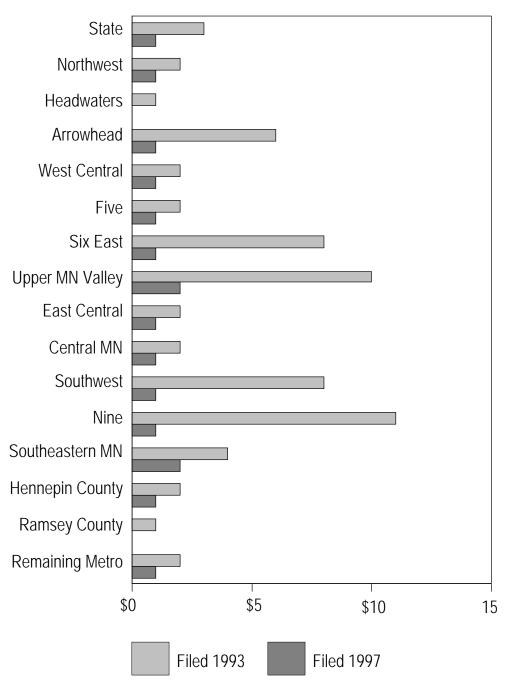

**FIFTH PAGE:** The bar graph on the last page of each set shows a per capita aid or tax, comparing the first year and the last year of the time period, unadjusted for inflation. The statewide per capita is shown on the top line, followed by the 12 non-metro economic development regions. In the case of the metro region, Hennepin County and Ramsey County are shown separately, followed by the remaining five metro counties.