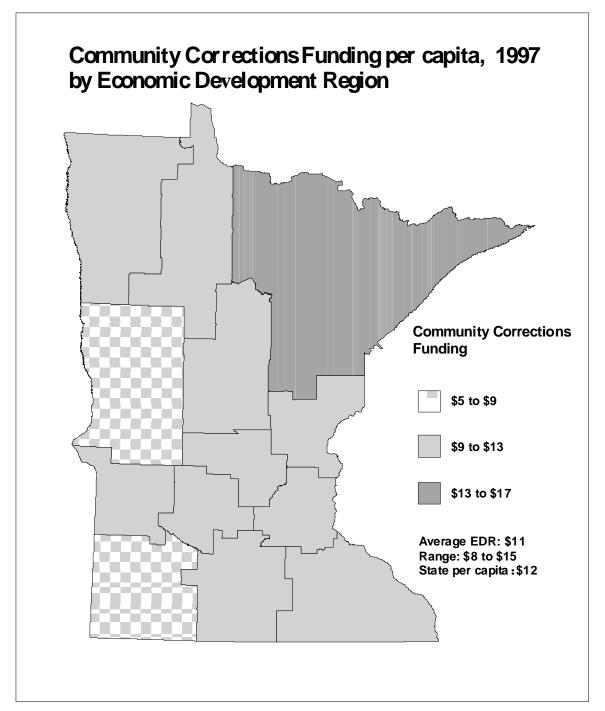

**SECOND AND THIRD PAGES:** A map showing the per capita distribution of the aid or tax by **county** for the most recent year (second page) and by **economic development region** (EDR) for the most recent year (third page).

The counties were grouped by dividing the data range for each aid and tax into four segments. The map legend shows the size of the four segments, the per capita amount received or paid by the average county or economic development region (EDR), the range from lowest to highest amount per capita, and the overall statewide per capita amount. In some cases, a small number of counties may have per capita aid or tax amounts much higher or lower than all other counties. For purposes of comparability, the groupings constructed on the county data ranges were also used for maps presenting data by economic development region.

All maps are on a per capita basis for comparability among counties and consistency with tables used in the report. For some aids and taxes, however, other measures would probably be more appropriate. For example, a measure incorporating per pupil units could provide insight into the distribution of education aid. Construction of such measures on a county basis is beyond the scope of this report due to time and data limitations. Where appropriate, footnotes are provided suggesting alternatives.