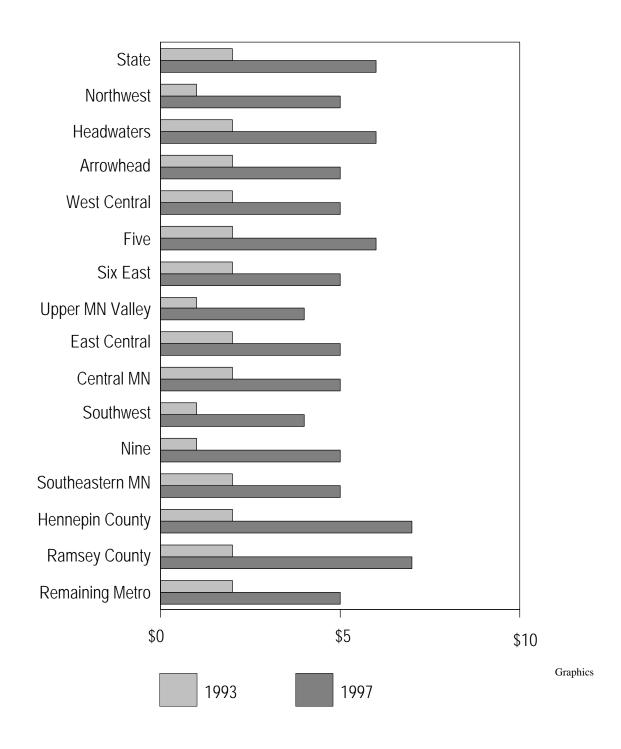

**FIFTH PAGE:** The bar graph on the last page of each set shows a per capita aid or tax, comparing the first year and the last year of the time period, unadjusted for inflation. The statewide per capita is shown on the top line, followed by the 12 non-metro economic development regions. In the case of the metro region, Hennepin County and Ramsey County are shown separately, followed by the remaining five metro counties.