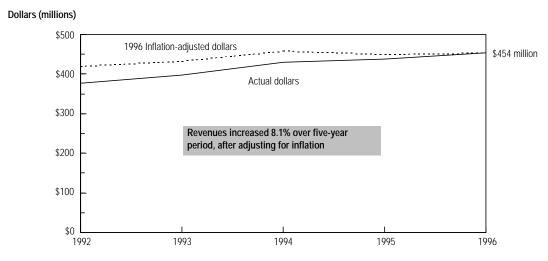

**FOURTH PAGE:** A table containing the historical data for the state and the geographic areas of the state. The right hand column shows a percentage change for the time period presented, calculated using current dollars (e.g., not adjusted for inflation). Hennepin and Ramsey counties are shown separately from the rest of the metro counties on this page and the next one because of their greater size, and because each contains a city of the first class.

At the bottom of this page is a statewide graph containing a trend of the data in current (actual) dollars and in constant (inflation-adjusted) dollars. This is the only place where amounts presented are adjusted for inflation.