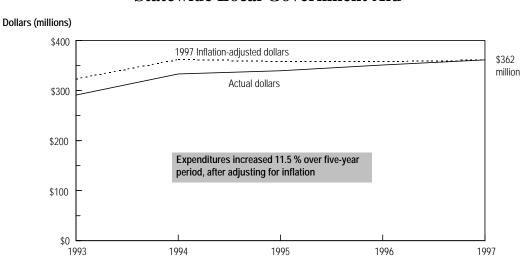

At the bottom of this page is a statewide graph containing a trend of the data in current (actual) dollars and in constant (inflation-adjusted) dollars. This is the only place where amounts presented are adjusted for inflation.