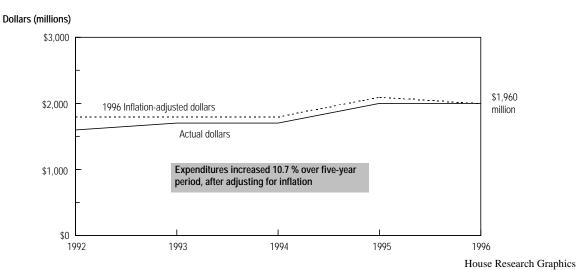

At the bottom of this page is a statewide graph containing a trend of the data in current (actual) dollars and in constant (inflation-adjusted) dollars. This is the only place where amounts presented are adjusted for inflation.

#### The Past Five Years of Education Aid

The table below shows the distribution of education aid in thousands of dollars for the past five years for the state and economic development regions. The graph shows total dollars of education aid for that same time period in current (actual) and constant (inflation-adjusted) dollars.