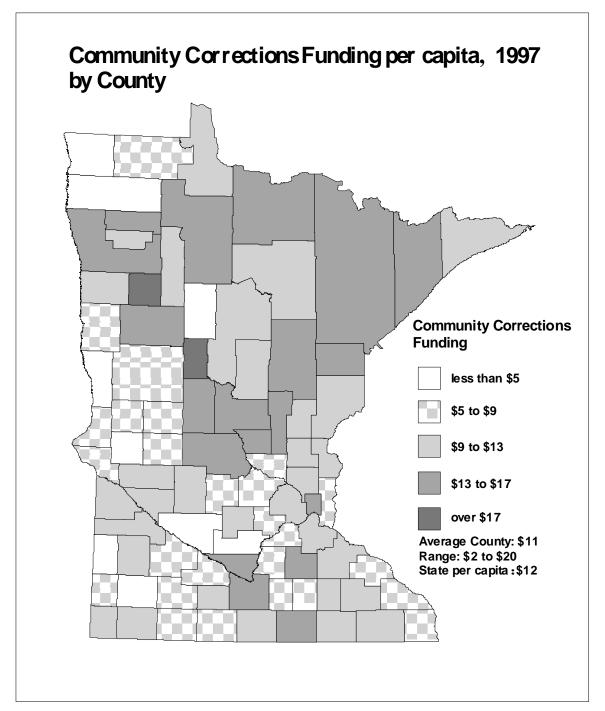

**SECOND AND THIRD PAGES:** A map showing the per capita distribution of the aid or tax by **county** for the most recent year (second page) and by **economic development region** (EDR) for the most recent year (third page).

The counties were grouped by dividing the data range for each aid and tax into four segments. The map legend shows the size of the four segments, the per capita amount received or paid by the average county or economic development region (EDR), the range from lowest to highest amount per capita, and the overall statewide per capita amount. In some cases, a small number of counties may have per capita aid or tax amounts much higher or lower than all other counties. For purposes of comparability, the groupings constructed on the county data ranges were also used for maps presenting data by economic development region.

All maps are on a per capita basis for comparability among counties and consistency with tables used in the report. For some aids and taxes, however, other measures would probably be more appropriate. For example, a measure incorporating per pupil units could provide insight into the distribution of education aid. Construction of such measures on a county basis is beyond the scope of this report due to time and data limitations. Where appropriate, footnotes are provided suggesting alternatives.