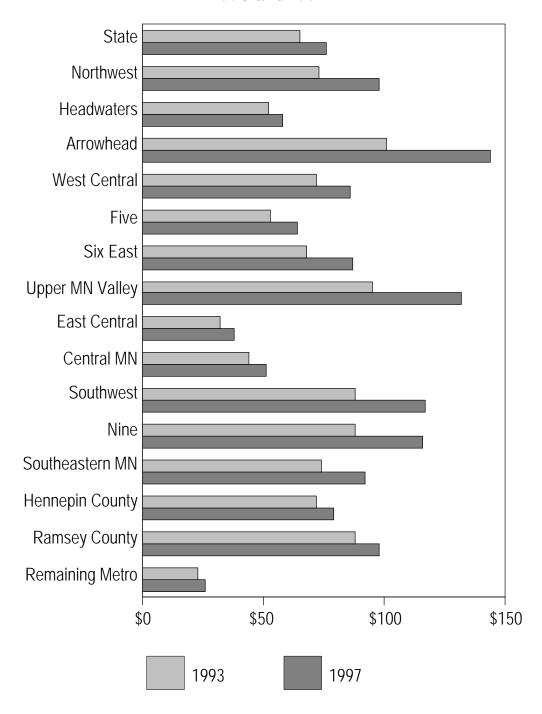

**FIFTH PAGE:** The bar graph on the last page of each set shows a per capita aid or tax, comparing the first year and the last year of the time period, unadjusted for inflation. The statewide per capita is shown on the top line, followed by the 12 non-metro economic development regions. In the case of the metro region, Hennepin County and Ramsey County are shown separately, followed by the remaining five metro counties.