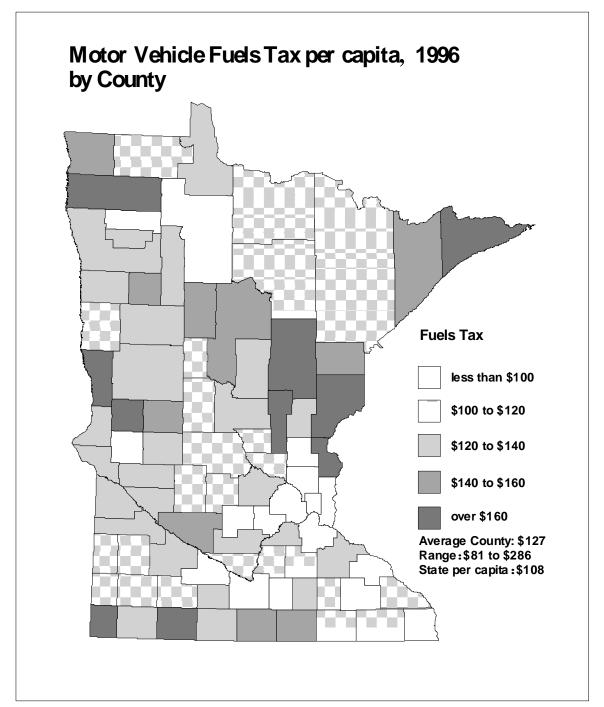

**SECOND AND THIRD PAGES:** A map showing the per capita distribution of the aid or tax by **county** for the most recent year (second page) and by **economic development region** (EDR) for the most recent year (third page).

The counties were grouped by dividing the data range for each aid and tax into four segments. The map legend shows the size of the four segments, the per capita amount received or paid by the average county or economic development region (EDR), the range from lowest to highest amount per capita, and the overall statewide per capita amount. In some cases, a small number of counties may have per capita aid or tax amounts much higher or lower than all other counties. For purposes of comparability, the groupings constructed on the county data ranges were also used for maps presenting data by economic development region.

All maps are on a per capita basis for comparability among counties and consistency with tables used in the report. For some aids and taxes, however, other measures would probably be more appropriate. For example, a measure incorporating per pupil units could provide insight into the distribution of education aid. Construction of such measures on a county basis is beyond the scope of this report due to time and data limitations. Where appropriate, footnotes are provided suggesting alternatives.