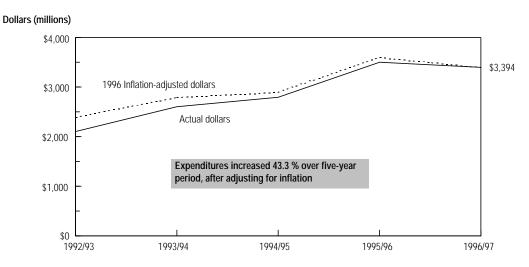

At the bottom of this page is a statewide graph containing a trend of the data in current (actual) dollars and in constant (inflation-adjusted) dollars. This is the only place where amounts presented are adjusted for inflation.

#### 1996/1997 Education Aid: \$3.4 billion

The total education aid for the 1996/1997 school year is \$3,393,562,313. The amounts received by school districts for property tax credits (i.e., taconite homestead credit, disparity reduction credit, etc.) are not included in this amount since they are itemized elsewhere in the report.

#### **Recent Law Changes**

The 1995 Legislature substantially increased the percentage of K-12 education costs that are funded through state education aid, as opposed to local property tax levies. This accounts for the increase in education aid from \$2.8 billion in 1994/1995 to \$3.5 billion in 1995/1996.

#### The Past Five Years of Education Aid

The table below shows the distribution of education aid in thousands of dollars for the past five years for the state and economic development regions. The graph shows total dollars of education aid for that same time period in current (actual) and constant (inflation-adjusted) dollars.