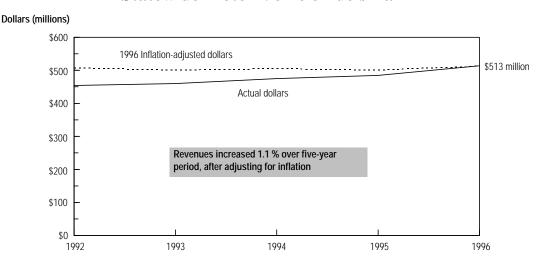

**FOURTH PAGE:** A table containing the historical data for the state and the geographic areas of the state. The right hand column shows a percentage change for the time period presented, calculated using current dollars (e.g., not adjusted for inflation). Hennepin and Ramsey counties are shown separately from the rest of the metro counties on this page and the next one because of their greater size, and because each contains a city of the first class.

At the bottom of this page is a statewide graph containing a trend of the data in current (actual) dollars and in constant (inflation-adjusted) dollars. This is the only place where amounts presented are adjusted for inflation.