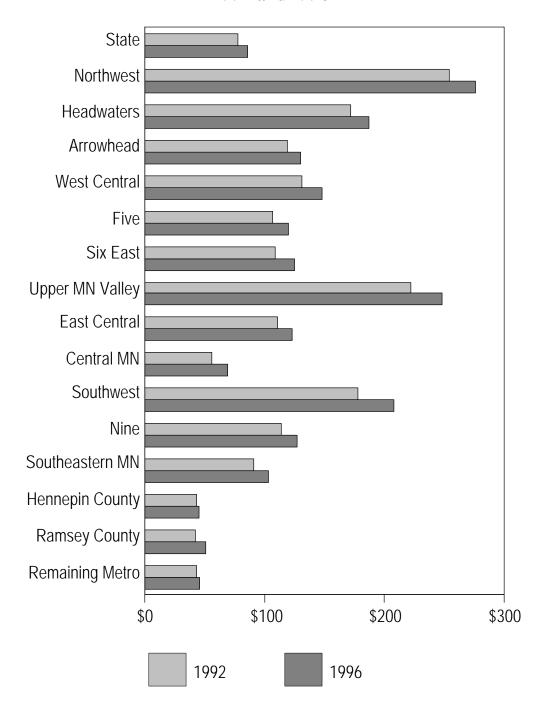

**FIFTH PAGE:** The bar graph on the last page of each set shows a per capita aid or tax, comparing the first year and the last year of the time period, unadjusted for inflation. The statewide per capita is shown on the top line, followed by the 12 non-metro economic development regions. In the case of the metro region, Hennepin County and Ramsey County are shown separately, followed by the remaining five metro counties.