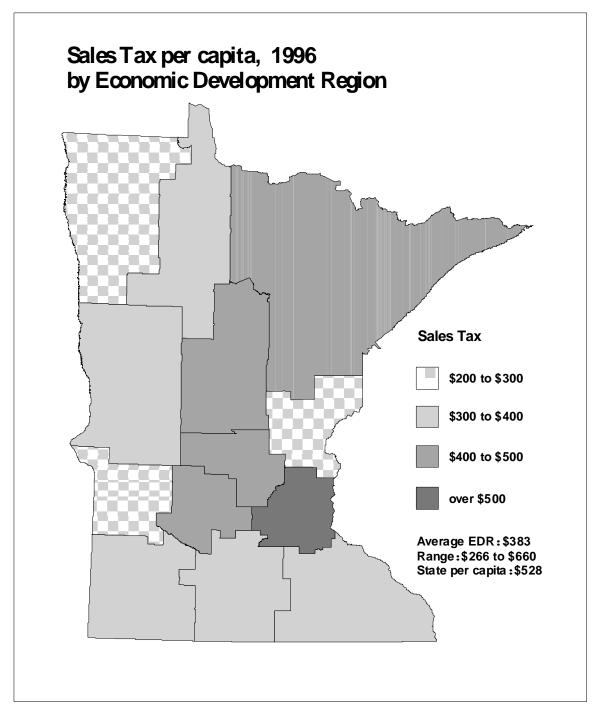

**SECOND AND THIRD PAGES:** A map showing the per capita distribution of the aid or tax by **county** for the most recent year (second page) and by **economic development region** (EDR) for the most recent year (third page).

The counties were grouped by dividing the data range for each aid and tax into four segments. The map legend shows the size of the four segments, the per capita amount received or paid by the average county or economic development region (EDR), the range from lowest to highest amount per capita, and the overall statewide per capita amount. In some cases, a small number of counties may have per capita aid or tax amounts much higher or lower than all other counties. For purposes of comparability, the groupings constructed on the county data ranges were also used for maps presenting data by economic development region.

All maps are on a per capita basis for comparability among counties and consistency with tables used in the report. For some aids and taxes, however, other measures would probably be more appropriate. For example, a measure incorporating per pupil units could provide insight into the distribution of education aid. Construction of such measures on a county basis is beyond the scope of this report due to time and data limitations. Where appropriate, footnotes are provided suggesting alternatives.