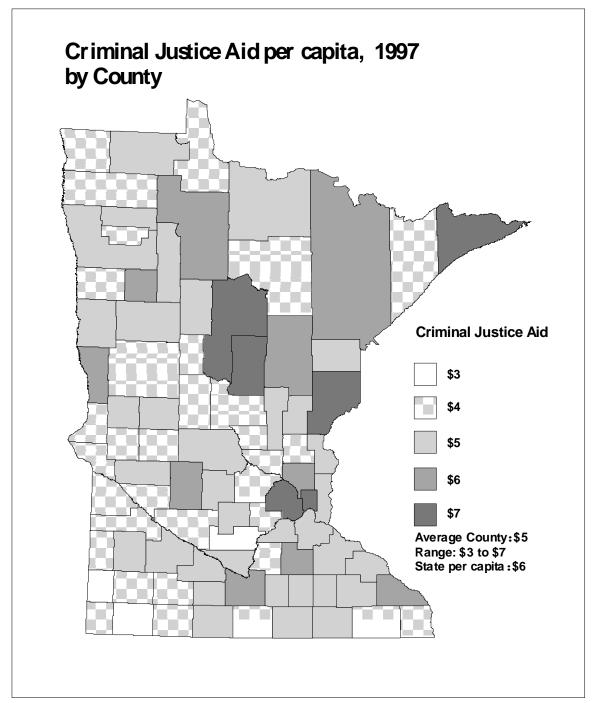

**SECOND AND THIRD PAGES:** A map showing the per capita distribution of the aid or tax by **county** for the most recent year (second page) and by **economic development region** (EDR) for the most recent year (third page).

The counties were grouped by dividing the data range for each aid and tax into four segments. The map legend shows the size of the four segments, the per capita amount received or paid by the average county or economic development region (EDR), the range from lowest to highest amount per capita, and the overall statewide per capita amount. In some cases, a small number of counties may have per capita aid or tax amounts much higher or lower than all other counties. For purposes of comparability, the groupings constructed on the county data ranges were also used for maps presenting data by economic development region.

All maps are on a per capita basis for comparability among counties and consistency with tables used in the report. For some aids and taxes, however, other measures would probably be more appropriate. For example, a measure incorporating per pupil units could provide insight into the distribution of education aid. Construction of such measures on a county basis is beyond the scope of this report due to time and data limitations. Where appropriate, footnotes are provided suggesting alternatives.