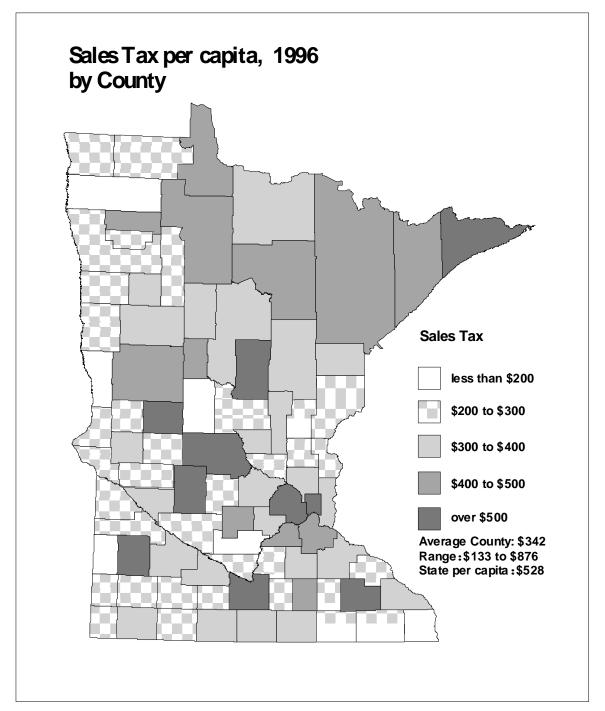

**SECOND AND THIRD PAGES:** A map showing the per capita distribution of the aid or tax by **county** for the most recent year (second page) and by **economic development region** (EDR) for the most recent year (third page).

The counties were grouped by dividing the data range for each aid and tax into four segments. The map legend shows the size of the four segments, the per capita amount received or paid by the average county or economic development region (EDR), the range from lowest to highest amount per capita, and the overall statewide per capita amount. In some cases, a small number of counties may have per capita aid or tax amounts much higher or lower than all other counties. For purposes of comparability, the groupings constructed on the county data ranges were also used for maps presenting data by economic development region.

All maps are on a per capita basis for comparability among counties and consistency with tables used in the report. For some aids and taxes, however, other measures would probably be more appropriate. For example, a measure incorporating per pupil units could provide insight into the distribution of education aid. Construction of such measures on a county basis is beyond the scope of this report due to time and data limitations. Where appropriate, footnotes are provided suggesting alternatives.