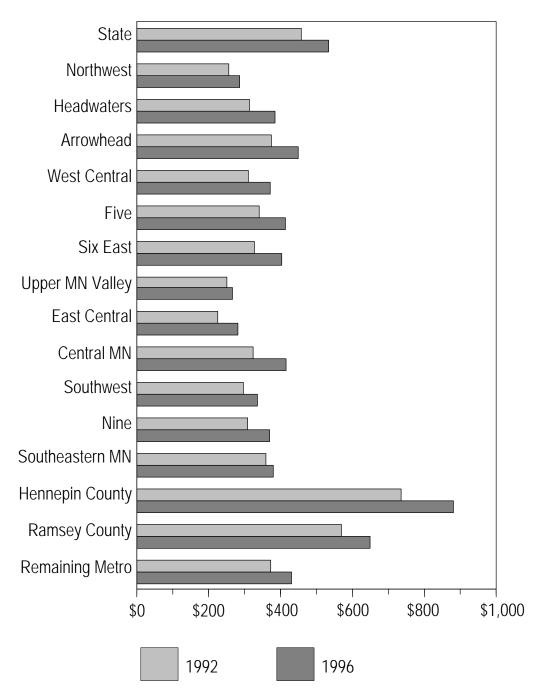

**FIFTH PAGE:** The bar graph on the last page of each set shows a per capita aid or tax, comparing the first year and the last year of the time period, unadjusted for inflation. The statewide per capita is shown on the top line, followed by the 12 non-metro economic development regions. In the case of the metro region, Hennepin County and Ramsey County are shown separately, followed by the remaining five metro counties.