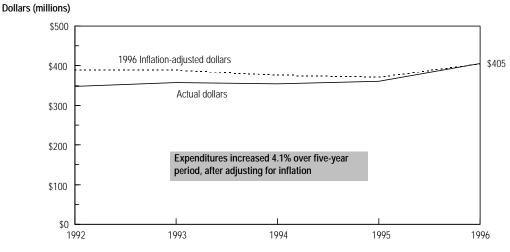

At the bottom of this page is a statewide graph containing a trend of the data in current (actual) dollars and in constant (inflation-adjusted) dollars. This is the only place where amounts presented are adjusted for inflation.