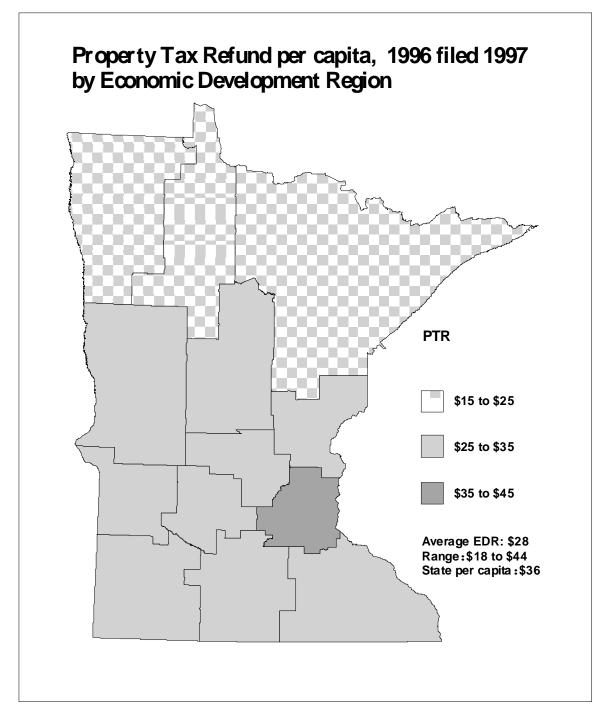

**SECOND AND THIRD PAGES:** A map showing the per capita distribution of the aid or tax by **county** for the most recent year (second page) and by **economic development region** (EDR) for the most recent year (third page).

The counties were grouped by dividing the data range for each aid and tax into four segments. The map legend shows the size of the four segments, the per capita amount received or paid by the average county or economic development region (EDR), the range from lowest to highest amount per capita, and the overall statewide per capita amount. In some cases, a small number of counties may have per capita aid or tax amounts much higher or lower than all other counties. For purposes of comparability, the groupings constructed on the county data ranges were also used for maps presenting data by economic development region.

All maps are on a per capita basis for comparability among counties and consistency with tables used in the report. For some aids and taxes, however, other measures would probably be more appropriate. For example, a measure incorporating per pupil units could provide insight into the distribution of education aid. Construction of such measures on a county basis is beyond the scope of this report due to time and data limitations. Where appropriate, footnotes are provided suggesting alternatives.