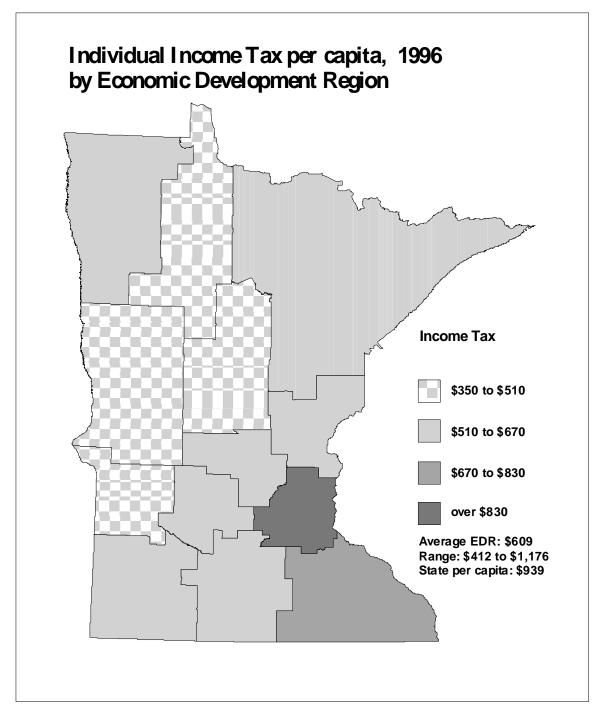

**SECOND AND THIRD PAGES:** A map showing the per capita distribution of the aid or tax by **county** for the most recent year (second page) and by **economic development region** (EDR) for the most recent year (third page).

The counties were grouped by dividing the data range for each aid and tax into four segments. The map legend shows the size of the four segments, the per capita amount received or paid by the average county or economic development region (EDR), the range from lowest to highest amount per capita, and the overall statewide per capita amount. In some cases, a small number of counties may have per capita aid or tax amounts much higher or lower than all other counties. For purposes of comparability, the groupings constructed on the county data ranges were also used for maps presenting data by economic development region.

All maps are on a per capita basis for comparability among counties and consistency with tables used in the report. For some aids and taxes, however, other measures would probably be more appropriate. For example, a measure incorporating per pupil units could provide insight into the distribution of education aid. Construction of such measures on a county basis is beyond the scope of this report due to time and data limitations. Where appropriate, footnotes are provided suggesting alternatives.