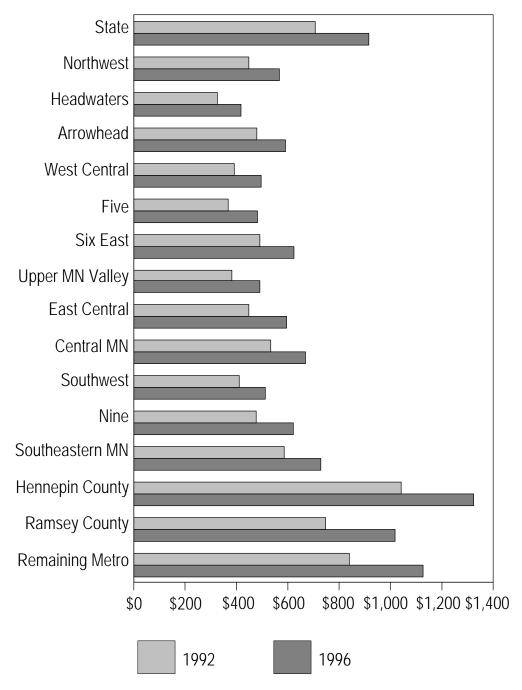

**FIFTH PAGE:** The bar graph on the last page of each set shows a per capita aid or tax, comparing the first year and the last year of the time period, unadjusted for inflation. The statewide per capita is shown on the top line, followed by the 12 non-metro economic development regions. In the case of the metro region, Hennepin County and Ramsey County are shown separately, followed by the remaining five metro counties.