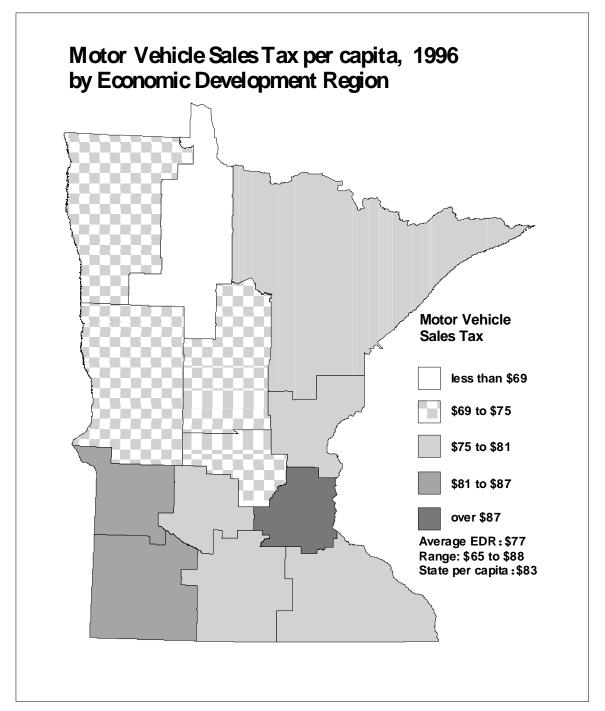

**SECOND AND THIRD PAGES:** A map showing the per capita distribution of the aid or tax by **county** for the most recent year (second page) and by **economic development region** (EDR) for the most recent year (third page).

The counties were grouped by dividing the data range for each aid and tax into four segments. The map legend shows the size of the four segments, the per capita amount received or paid by the average county or economic development region (EDR), the range from lowest to highest amount per capita, and the overall statewide per capita amount. In some cases, a small number of counties may have per capita aid or tax amounts much higher or lower than all other counties. For purposes of comparability, the groupings constructed on the county data ranges were also used for maps presenting data by economic development region.

All maps are on a per capita basis for comparability among counties and consistency with tables used in the report. For some aids and taxes, however, other measures would probably be more appropriate. For example, a measure incorporating per pupil units could provide insight into the distribution of education aid. Construction of such measures on a county basis is beyond the scope of this report due to time and data limitations. Where appropriate, footnotes are provided suggesting alternatives.