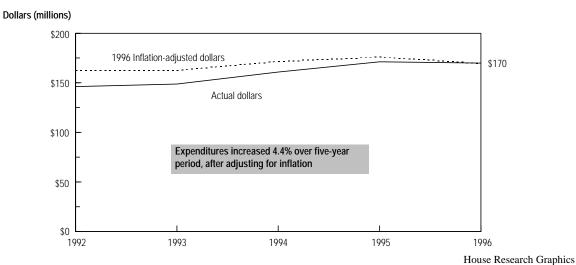

**FOURTH PAGE:** A table containing the historical data for the state and the geographic areas of the state. The right hand column shows a percentage change for the time period presented, calculated using current dollars (e.g., not adjusted for inflation). Hennepin and Ramsey counties are shown separately from the rest of the metro counties on this page and the next one because of their greater size, and because each contains a city of the first class.

At the bottom of this page is a statewide graph containing a trend of the data in current (actual) dollars and in constant (inflation-adjusted) dollars. This is the only place where amounts presented are adjusted for inflation.