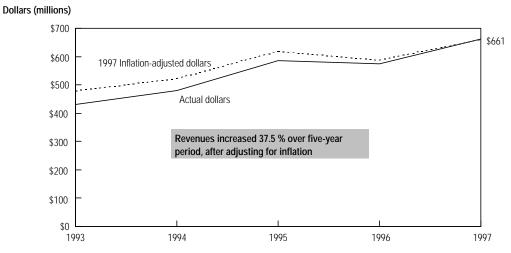

**FOURTH PAGE:** A table containing the historical data for the state and the geographic areas of the state. The right hand column shows a percentage change for the time period presented, calculated using current dollars (e.g., not adjusted for inflation). Hennepin and Ramsey counties are shown separately from the rest of the metro counties on this page and the next one because of their greater size, and because each contains a city of the first class.

At the bottom of this page is a statewide graph containing a trend of the data in current (actual) dollars and in constant (inflation-adjusted) dollars. This is the only place where amounts presented are adjusted for inflation.