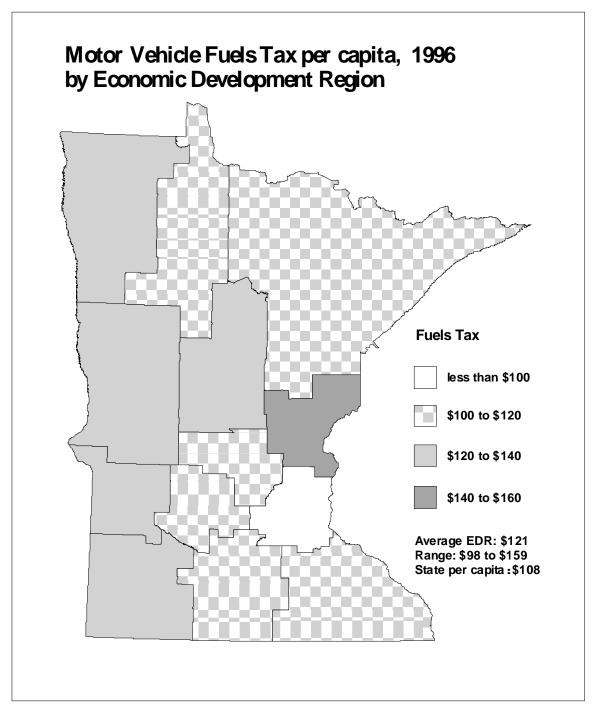

**SECOND AND THIRD PAGES:** A map showing the per capita distribution of the aid or tax by **county** for the most recent year (second page) and by **economic development region** (EDR) for the most recent year (third page).

The counties were grouped by dividing the data range for each aid and tax into four segments. The map legend shows the size of the four segments, the per capita amount received or paid by the average county or economic development region (EDR), the range from lowest to highest amount per capita, and the overall statewide per capita amount. In some cases, a small number of counties may have per capita aid or tax amounts much higher or lower than all other counties. For purposes of comparability, the groupings constructed on the county data ranges were also used for maps presenting data by economic development region.

All maps are on a per capita basis for comparability among counties and consistency with tables used in the report. For some aids and taxes, however, other measures would probably be more appropriate. For example, a measure incorporating per pupil units could provide insight into the distribution of education aid. Construction of such measures on a county basis is beyond the scope of this report due to time and data limitations. Where appropriate, footnotes are provided suggesting alternatives.