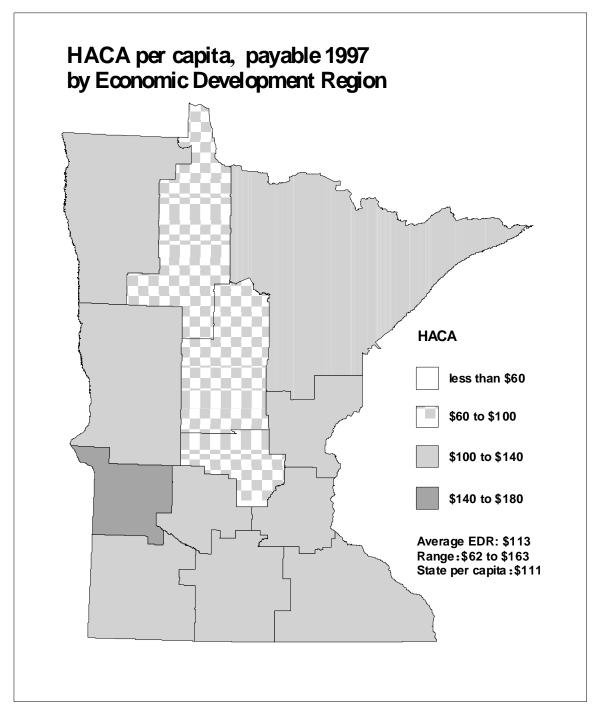

**SECOND AND THIRD PAGES:** A map showing the per capita distribution of the aid or tax by **county** for the most recent year (second page) and by **economic development region** (EDR) for the most recent year (third page).

The counties were grouped by dividing the data range for each aid and tax into four segments. The map legend shows the size of the four segments, the per capita amount received or paid by the average county or economic development region (EDR), the range from lowest to highest amount per capita, and the overall statewide per capita amount. In some cases, a small number of counties may have per capita aid or tax amounts much higher or lower than all other counties. For purposes of comparability, the groupings constructed on the county data ranges were also used for maps presenting data by economic development region.

All maps are on a per capita basis for comparability among counties and consistency with tables used in the report. For some aids and taxes, however, other measures would probably be more appropriate. For example, a measure incorporating per pupil units could provide insight into the distribution of education aid. Construction of such measures on a county basis is beyond the scope of this report due to time and data limitations. Where appropriate, footnotes are provided suggesting alternatives.