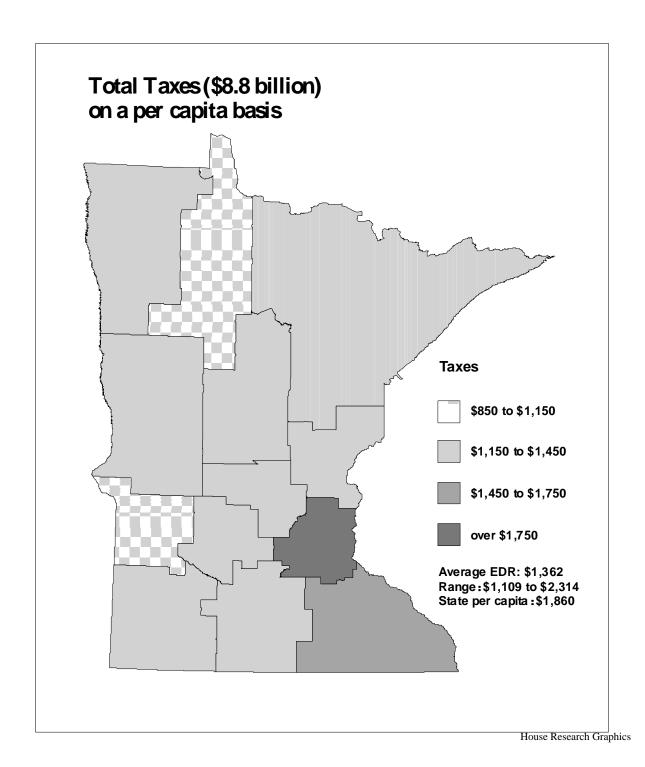

**SECOND AND THIRD PAGES:** A map showing the per capita distribution of the aid or tax by **county** for the most recent year (second page) and by **economic development region** (EDR) for the most recent year (third page).

The counties were grouped by dividing the data range for each aid and tax into four segments. The map legend shows the size of the four segments, the per capita amount received or paid by the average county or economic development region (EDR), the range from lowest to highest amount per capita, and the overall statewide per capita amount. In some cases, a small number of counties may have per capita aid or tax amounts much higher or lower than all other counties. For purposes of comparability, the groupings constructed on the county data ranges were also used for maps presenting data by economic development region.

All maps are on a per capita basis for comparability among counties and consistency with tables used in the report. For some aids and taxes, however, other measures would probably be more appropriate. For example, a measure incorporating per pupil units could provide insight into the distribution of education aid. Construction of such measures on a county basis is beyond the scope of this report due to time and data limitations. Where appropriate, footnotes are provided suggesting alternatives.