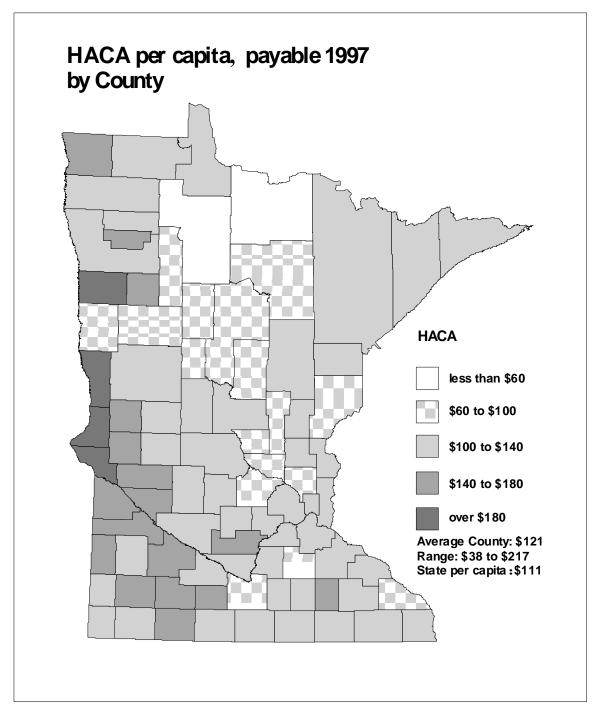

**SECOND AND THIRD PAGES:** A map showing the per capita distribution of the aid or tax by **county** for the most recent year (second page) and by **economic development region** (EDR) for the most recent year (third page).

The counties were grouped by dividing the data range for each aid and tax into four segments. The map legend shows the size of the four segments, the per capita amount received or paid by the average county or economic development region (EDR), the range from lowest to highest amount per capita, and the overall statewide per capita amount. In some cases, a small number of counties may have per capita aid or tax amounts much higher or lower than all other counties. For purposes of comparability, the groupings constructed on the county data ranges were also used for maps presenting data by economic development region.

All maps are on a per capita basis for comparability among counties and consistency with tables used in the report. For some aids and taxes, however, other measures would probably be more appropriate. For example, a measure incorporating per pupil units could provide insight into the distribution of education aid. Construction of such measures on a county basis is beyond the scope of this report due to time and data limitations. Where appropriate, footnotes are provided suggesting alternatives.