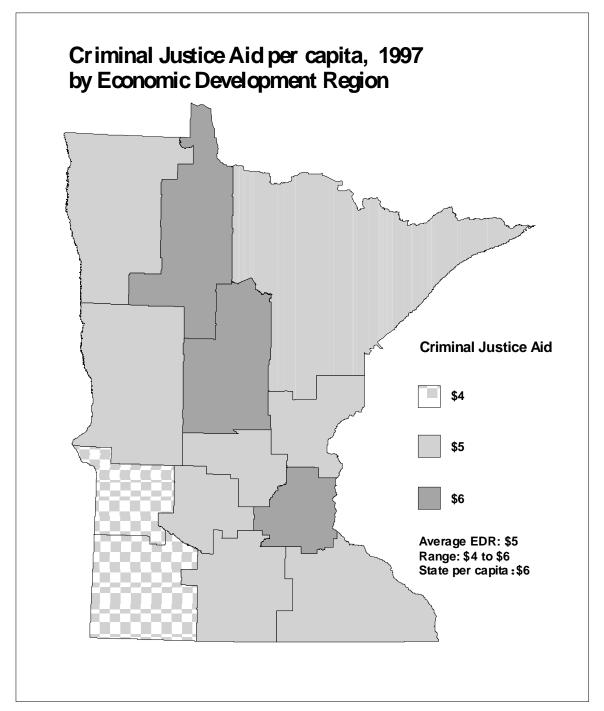

**SECOND AND THIRD PAGES:** A map showing the per capita distribution of the aid or tax by **county** for the most recent year (second page) and by **economic development region** (EDR) for the most recent year (third page).

The counties were grouped by dividing the data range for each aid and tax into four segments. The map legend shows the size of the four segments, the per capita amount received or paid by the average county or economic development region (EDR), the range from lowest to highest amount per capita, and the overall statewide per capita amount. In some cases, a small number of counties may have per capita aid or tax amounts much higher or lower than all other counties. For purposes of comparability, the groupings constructed on the county data ranges were also used for maps presenting data by economic development region.

All maps are on a per capita basis for comparability among counties and consistency with tables used in the report. For some aids and taxes, however, other measures would probably be more appropriate. For example, a measure incorporating per pupil units could provide insight into the distribution of education aid. Construction of such measures on a county basis is beyond the scope of this report due to time and data limitations. Where appropriate, footnotes are provided suggesting alternatives.