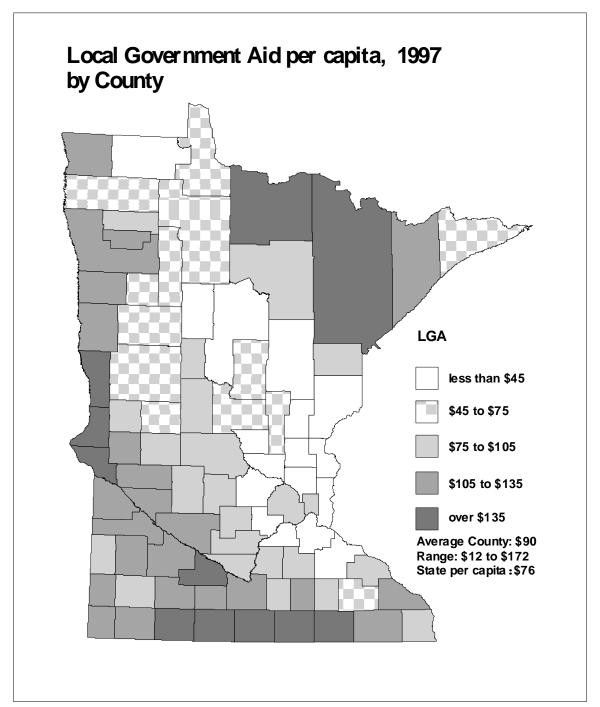

**SECOND AND THIRD PAGES:** A map showing the per capita distribution of the aid or tax by **county** for the most recent year (second page) and by **economic development region** (EDR) for the most recent year (third page).

The counties were grouped by dividing the data range for each aid and tax into four segments. The map legend shows the size of the four segments, the per capita amount received or paid by the average county or economic development region (EDR), the range from lowest to highest amount per capita, and the overall statewide per capita amount. In some cases, a small number of counties may have per capita aid or tax amounts much higher or lower than all other counties. For purposes of comparability, the groupings constructed on the county data ranges were also used for maps presenting data by economic development region.

All maps are on a per capita basis for comparability among counties and consistency with tables used in the report. For some aids and taxes, however, other measures would probably be more appropriate. For example, a measure incorporating per pupil units could provide insight into the distribution of education aid. Construction of such measures on a county basis is beyond the scope of this report due to time and data limitations. Where appropriate, footnotes are provided suggesting alternatives.