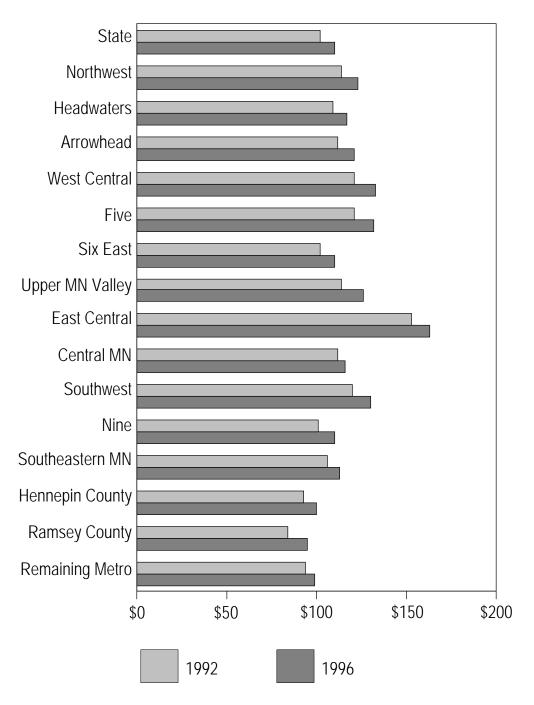

**FIFTH PAGE:** The bar graph on the last page of each set shows a per capita aid or tax, comparing the first year and the last year of the time period, unadjusted for inflation. The statewide per capita is shown on the top line, followed by the 12 non-metro economic development regions. In the case of the metro region, Hennepin County and Ramsey County are shown separately, followed by the remaining five metro counties.