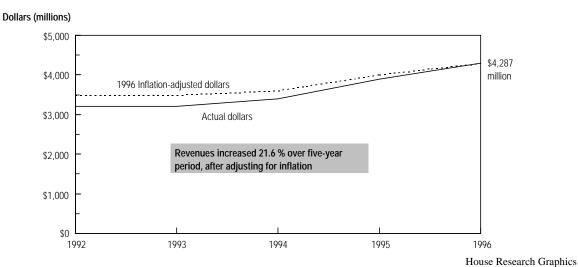

**FOURTH PAGE:** A table containing the historical data for the state and the geographic areas of the state. The right hand column shows a percentage change for the time period presented, calculated using current dollars (e.g., not adjusted for inflation). Hennepin and Ramsey counties are shown separately from the rest of the metro counties on this page and the next one because of their greater size, and because each contains a city of the first class.

At the bottom of this page is a statewide graph containing a trend of the data in current (actual) dollars and in constant (inflation-adjusted) dollars. This is the only place where amounts presented are adjusted for inflation.