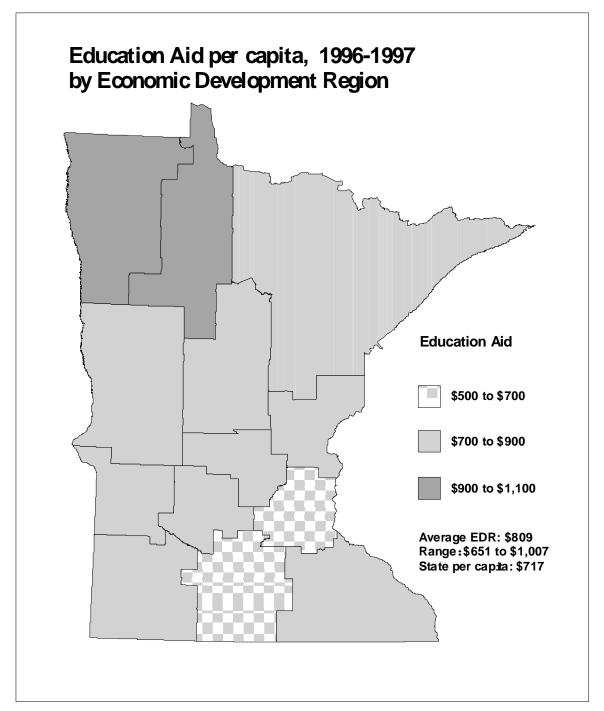

**SECOND AND THIRD PAGES:** A map showing the per capita distribution of the aid or tax by **county** for the most recent year (second page) and by **economic development region** (EDR) for the most recent year (third page).

The counties were grouped by dividing the data range for each aid and tax into four segments. The map legend shows the size of the four segments, the per capita amount received or paid by the average county or economic development region (EDR), the range from lowest to highest amount per capita, and the overall statewide per capita amount. In some cases, a small number of counties may have per capita aid or tax amounts much higher or lower than all other counties. For purposes of comparability, the groupings constructed on the county data ranges were also used for maps presenting data by economic development region.

All maps are on a per capita basis for comparability among counties and consistency with tables used in the report. For some aids and taxes, however, other measures would probably be more appropriate. For example, a measure incorporating per pupil units could provide insight into the distribution of education aid. Construction of such measures on a county basis is beyond the scope of this report due to time and data limitations. Where appropriate, footnotes are provided suggesting alternatives.