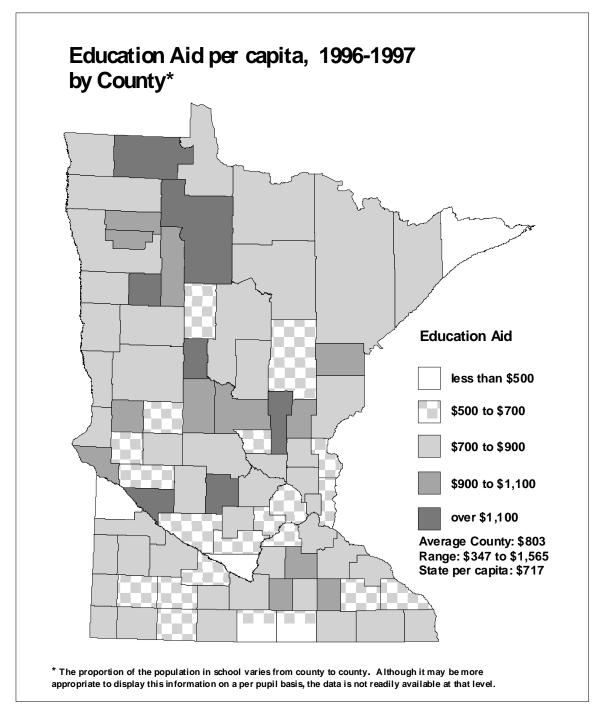

**SECOND AND THIRD PAGES:** A map showing the per capita distribution of the aid or tax by **county** for the most recent year (second page) and by **economic development region** (EDR) for the most recent year (third page).

The counties were grouped by dividing the data range for each aid and tax into four segments. The map legend shows the size of the four segments, the per capita amount received or paid by the average county or economic development region (EDR), the range from lowest to highest amount per capita, and the overall statewide per capita amount. In some cases, a small number of counties may have per capita aid or tax amounts much higher or lower than all other counties. For purposes of comparability, the groupings constructed on the county data ranges were also used for maps presenting data by economic development region.

All maps are on a per capita basis for comparability among counties and consistency with tables used in the report. For some aids and taxes, however, other measures would probably be more appropriate. For example, a measure incorporating per pupil units could provide insight into the distribution of education aid. Construction of such measures on a county basis is beyond the scope of this report due to time and data limitations. Where appropriate, footnotes are provided suggesting alternatives.