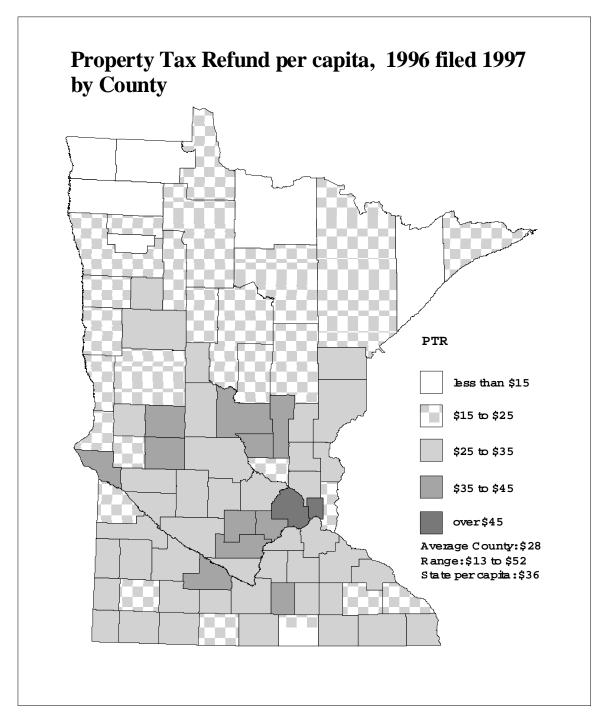

**SECOND AND THIRD PAGES:** A map showing the per capita distribution of the aid or tax by **county** for the most recent year (second page) and by **economic development region** (EDR) for the most recent year (third page).

The counties were grouped by dividing the data range for each aid and tax into four segments. The map legend shows the size of the four segments, the per capita amount received or paid by the average county or economic development region (EDR), the range from lowest to highest amount per capita, and the overall statewide per capita amount. In some cases, a small number of counties may have per capita aid or tax amounts much higher or lower than all other counties. For purposes of comparability, the groupings constructed on the county data ranges were also used for maps presenting data by economic development region.

All maps are on a per capita basis for comparability among counties and consistency with tables used in the report. For some aids and taxes, however, other measures would probably be more appropriate. For example, a measure incorporating per pupil units could provide insight into the distribution of education aid. Construction of such measures on a county basis is beyond the scope of this report due to time and data limitations. Where appropriate, footnotes are provided suggesting alternatives.