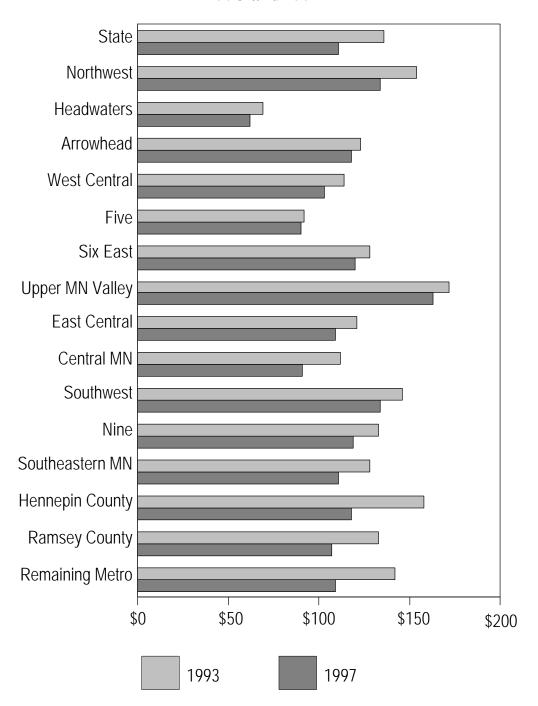

**FIFTH PAGE:** The bar graph on the last page of each set shows a per capita aid or tax, comparing the first year and the last year of the time period, unadjusted for inflation. The statewide per capita is shown on the top line, followed by the 12 non-metro economic development regions. In the case of the metro region, Hennepin County and Ramsey County are shown separately, followed by the remaining five metro counties.