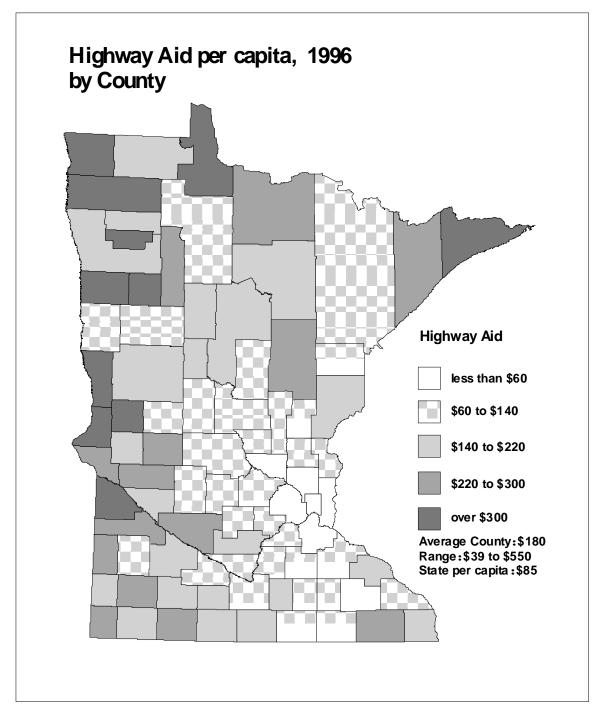

**SECOND AND THIRD PAGES:** A map showing the per capita distribution of the aid or tax by **county** for the most recent year (second page) and by **economic development region** (EDR) for the most recent year (third page).

The counties were grouped by dividing the data range for each aid and tax into four segments. The map legend shows the size of the four segments, the per capita amount received or paid by the average county or economic development region (EDR), the range from lowest to highest amount per capita, and the overall statewide per capita amount. In some cases, a small number of counties may have per capita aid or tax amounts much higher or lower than all other counties. For purposes of comparability, the groupings constructed on the county data ranges were also used for maps presenting data by economic development region.

All maps are on a per capita basis for comparability among counties and consistency with tables used in the report. For some aids and taxes, however, other measures would probably be more appropriate. For example, a measure incorporating per pupil units could provide insight into the distribution of education aid. Construction of such measures on a county basis is beyond the scope of this report due to time and data limitations. Where appropriate, footnotes are provided suggesting alternatives.