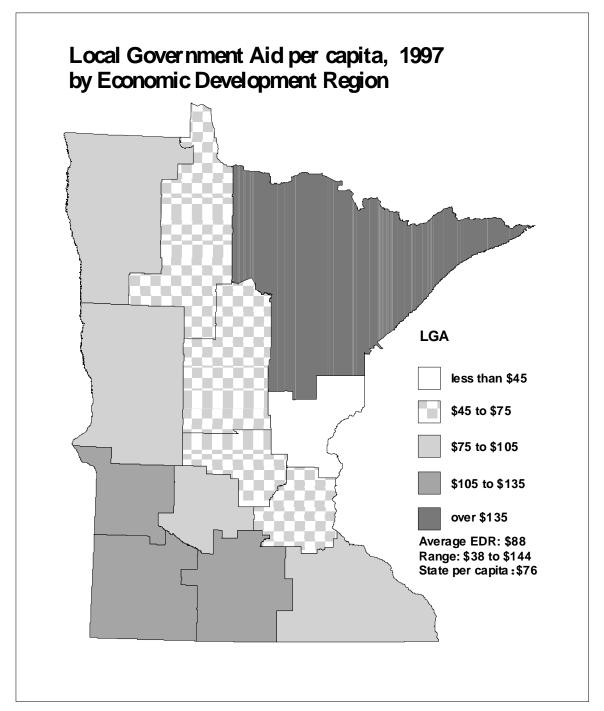

**SECOND AND THIRD PAGES:** A map showing the per capita distribution of the aid or tax by **county** for the most recent year (second page) and by **economic development region** (EDR) for the most recent year (third page).

The counties were grouped by dividing the data range for each aid and tax into four segments. The map legend shows the size of the four segments, the per capita amount received or paid by the average county or economic development region (EDR), the range from lowest to highest amount per capita, and the overall statewide per capita amount. In some cases, a small number of counties may have per capita aid or tax amounts much higher or lower than all other counties. For purposes of comparability, the groupings constructed on the county data ranges were also used for maps presenting data by economic development region.

All maps are on a per capita basis for comparability among counties and consistency with tables used in the report. For some aids and taxes, however, other measures would probably be more appropriate. For example, a measure incorporating per pupil units could provide insight into the distribution of education aid. Construction of such measures on a county basis is beyond the scope of this report due to time and data limitations. Where appropriate, footnotes are provided suggesting alternatives.