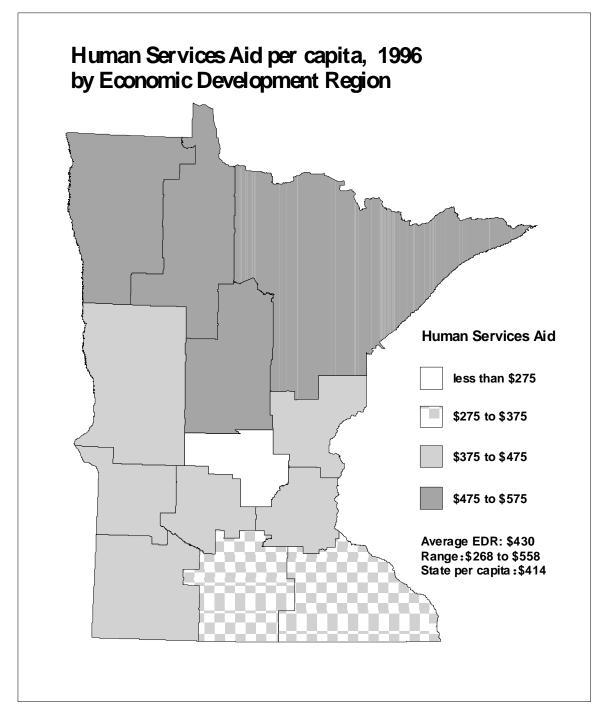

**SECOND AND THIRD PAGES:** A map showing the per capita distribution of the aid or tax by **county** for the most recent year (second page) and by **economic development region** (EDR) for the most recent year (third page).

The counties were grouped by dividing the data range for each aid and tax into four segments. The map legend shows the size of the four segments, the per capita amount received or paid by the average county or economic development region (EDR), the range from lowest to highest amount per capita, and the overall statewide per capita amount. In some cases, a small number of counties may have per capita aid or tax amounts much higher or lower than all other counties. For purposes of comparability, the groupings constructed on the county data ranges were also used for maps presenting data by economic development region.