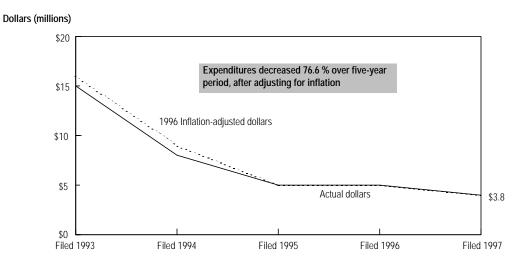

**FOURTH PAGE:** A table containing the historical data for the state and the geographic areas of the state. The right hand column shows a percentage change for the time period presented, calculated using current dollars (e.g., not adjusted for inflation). Hennepin and Ramsey counties are shown separately from the rest of the metro counties on this page and the next one because of their greater size, and because each contains a city of the first class.

At the bottom of this page is a statewide graph containing a trend of the data in current (actual) dollars and in constant (inflation-adjusted) dollars. This is the only place where amounts presented are adjusted for inflation.