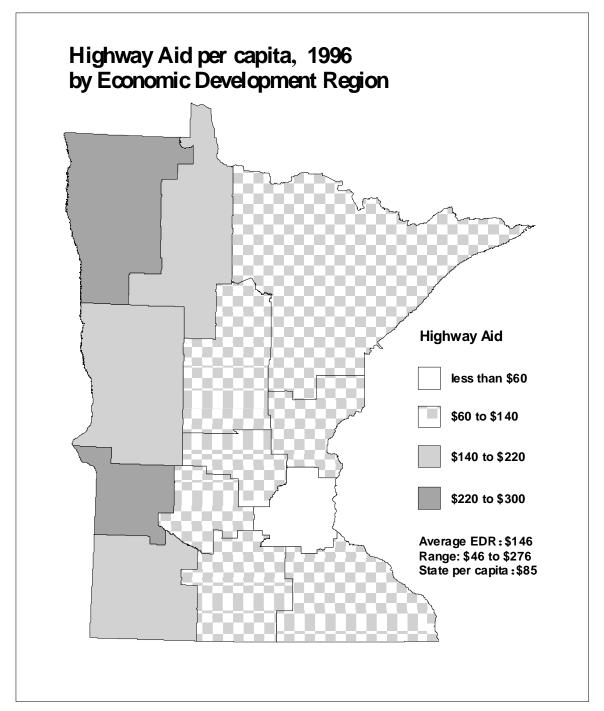

**SECOND AND THIRD PAGES:** A map showing the per capita distribution of the aid or tax by **county** for the most recent year (second page) and by **economic development region** (EDR) for the most recent year (third page).

The counties were grouped by dividing the data range for each aid and tax into four segments. The map legend shows the size of the four segments, the per capita amount received or paid by the average county or economic development region (EDR), the range from lowest to highest amount per capita, and the overall statewide per capita amount. In some cases, a small number of counties may have per capita aid or tax amounts much higher or lower than all other counties. For purposes of comparability, the groupings constructed on the county data ranges were also used for maps presenting data by economic development region.

All maps are on a per capita basis for comparability among counties and consistency with tables used in the report. For some aids and taxes, however, other measures would probably be more appropriate. For example, a measure incorporating per pupil units could provide insight into the distribution of education aid. Construction of such measures on a county basis is beyond the scope of this report due to time and data limitations. Where appropriate, footnotes are provided suggesting alternatives.