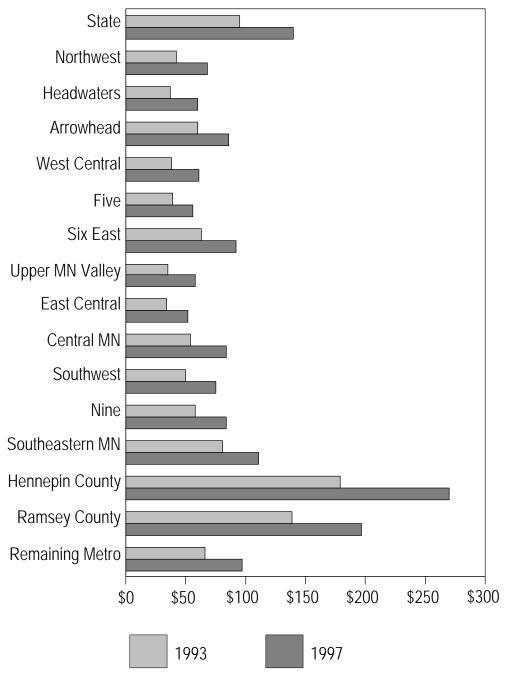

**FIFTH PAGE:** The bar graph on the last page of each set shows a per capita aid or tax, comparing the first year and the last year of the time period, unadjusted for inflation. The statewide per capita is shown on the top line, followed by the 12 non-metro economic development regions. In the case of the metro region, Hennepin County and Ramsey County are shown separately, followed by the remaining five metro counties.