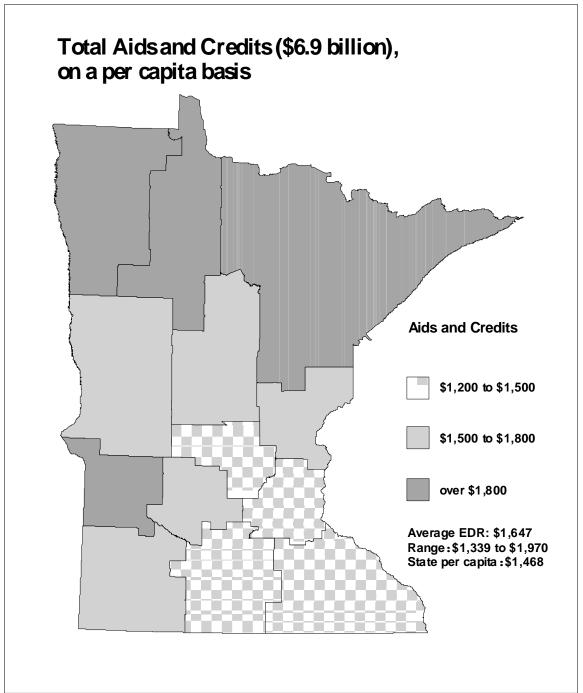

**SECOND AND THIRD PAGES:** A map showing the per capita distribution of the aid or tax by **county** for the most recent year (second page) and by **economic development region** (EDR) for the most recent year (third page).

The counties were grouped by dividing the data range for each aid and tax into four segments. The map legend shows the size of the four segments, the per capita amount received or paid by the average county or economic development region (EDR), the range from lowest to highest amount per capita, and the overall statewide per capita amount. In some cases, a small number of counties may have per capita aid or tax amounts much higher or lower than all other counties. For purposes of comparability, the groupings constructed on the county data ranges were also used for maps presenting data by economic development region.

All maps are on a per capita basis for comparability among counties and consistency with tables used in the report. For some aids and taxes, however, other measures would probably be more appropriate. For example, a measure incorporating per pupil units could provide insight into the distribution of education aid. Construction of such measures on a county basis is beyond the scope of this report due to time and data limitations. Where appropriate, footnotes are provided suggesting alternatives.