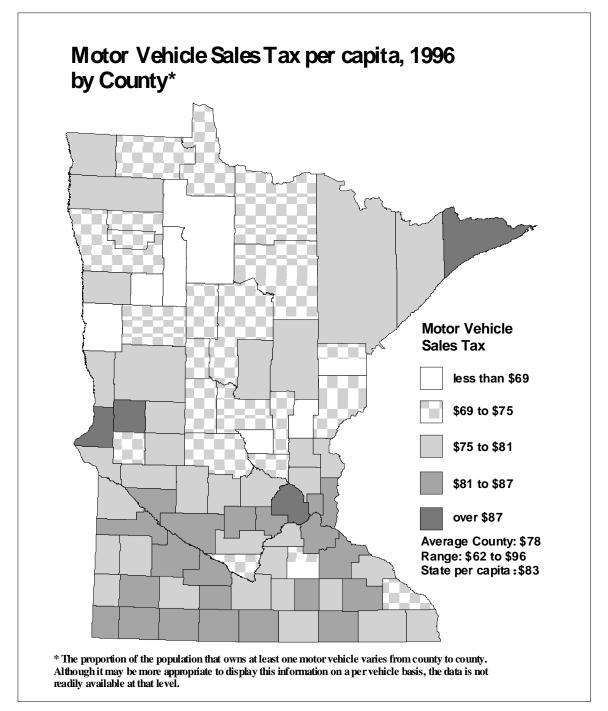

**SECOND AND THIRD PAGES:** A map showing the per capita distribution of the aid or tax by **county** for the most recent year (second page) and by **economic development region** (EDR) for the most recent year (third page).

The counties were grouped by dividing the data range for each aid and tax into four segments. The map legend shows the size of the four segments, the per capita amount received or paid by the average county or economic development region (EDR), the range from lowest to highest amount per capita, and the overall statewide per capita amount. In some cases, a small number of counties may have per capita aid or tax amounts much higher or lower than all other counties. For purposes of comparability, the groupings constructed on the county data ranges were also used for maps presenting data by economic development region.

All maps are on a per capita basis for comparability among counties and consistency with tables used in the report. For some aids and taxes, however, other measures would probably be more appropriate. For example, a measure incorporating per pupil units could provide insight into the distribution of education aid. Construction of such measures on a county basis is beyond the scope of this report due to time and data limitations. Where appropriate, footnotes are provided suggesting alternatives.