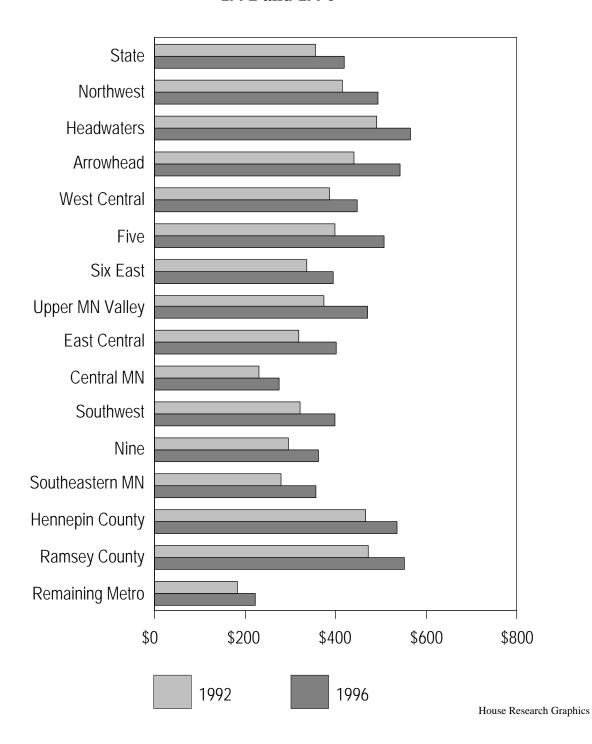

**FIFTH PAGE:** The bar graph on the last page of each set shows a per capita aid or tax, comparing the first year and the last year of the time period, unadjusted for inflation. The statewide per capita is shown on the top line, followed by the 12 non-metro economic development regions. In the case of the metro region, Hennepin County and Ramsey County are shown separately, followed by the remaining five metro counties.