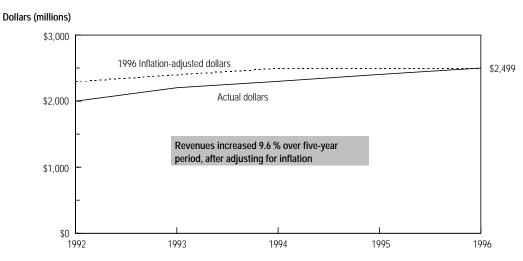

**FOURTH PAGE:** A table containing the historical data for the state and the geographic areas of the state. The right hand column shows a percentage change for the time period presented, calculated using current dollars (e.g., not adjusted for inflation). Hennepin and Ramsey counties are shown separately from the rest of the metro counties on this page and the next one because of their greater size, and because each contains a city of the first class.

At the bottom of this page is a statewide graph containing a trend of the data in current (actual) dollars and in constant (inflation-adjusted) dollars. This is the only place where amounts presented are adjusted for inflation.