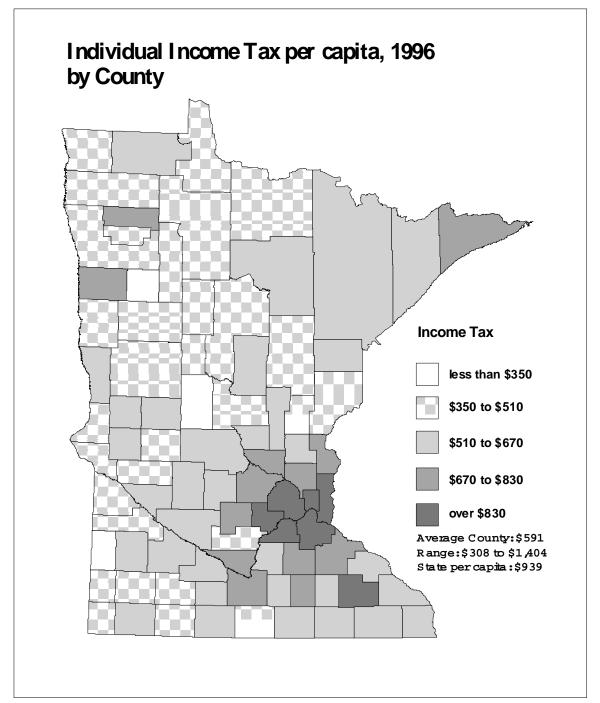

**SECOND AND THIRD PAGES:** A map showing the per capita distribution of the aid or tax by **county** for the most recent year (second page) and by **economic development region** (EDR) for the most recent year (third page).

The counties were grouped by dividing the data range for each aid and tax into four segments. The map legend shows the size of the four segments, the per capita amount received or paid by the average county or economic development region (EDR), the range from lowest to highest amount per capita, and the overall statewide per capita amount. In some cases, a small number of counties may have per capita aid or tax amounts much higher or lower than all other counties. For purposes of comparability, the groupings constructed on the county data ranges were also used for maps presenting data by economic development region.

All maps are on a per capita basis for comparability among counties and consistency with tables used in the report. For some aids and taxes, however, other measures would probably be more appropriate. For example, a measure incorporating per pupil units could provide insight into the distribution of education aid. Construction of such measures on a county basis is beyond the scope of this report due to time and data limitations. Where appropriate, footnotes are provided suggesting alternatives.