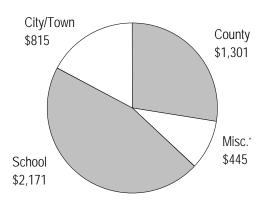

fore the subtraction of the tax increment financing captured tax capacity and before any fiscal disparity adjustments. This rate represents the statewide average rate of taxation for all property. The same methodology is used in all the tables in the report containing an average tax rate.

<sup>&</sup>lt;sup>10</sup> A small portion (\$73.7 million statewide) of property tax levies are spread as market value rather than net tax capacity. This amount is included in the computation of the statewide average tax rate. As market value levies become more significant in future years, separate average tax rates will be computed for the market value levy and the net tax capacity levy.

# Payable 1997 Property Tax Levies by Type of Taxing District \$4,732

(dollars in millions)

#### **Statewide**





House Research Graphics

<sup>\*</sup>Miscellaneous includes special taxing districts, tax increment financing, and power line levies, but excludes the fiscal disparities distribution levy (metro area only), which has been allocated to counties, cities/towns, school districts, and special districts. The metro/non-metro tables later in the report show the fiscal disparities levy as part of "Miscellaneous District Levy."

# **Major State Taxes**

|                                  | Page |
|----------------------------------|------|
| Individual Income Tax            | 71   |
| Sales/Use Tax                    | 77   |
| Motor Vehicle Sales Tax          | 83   |
| Motor Vehicle License Tax        | 89   |
| Motor Fuels Tax (Gas Tax)        | 95   |
| Corporate Franchise (Income) Tax | 10