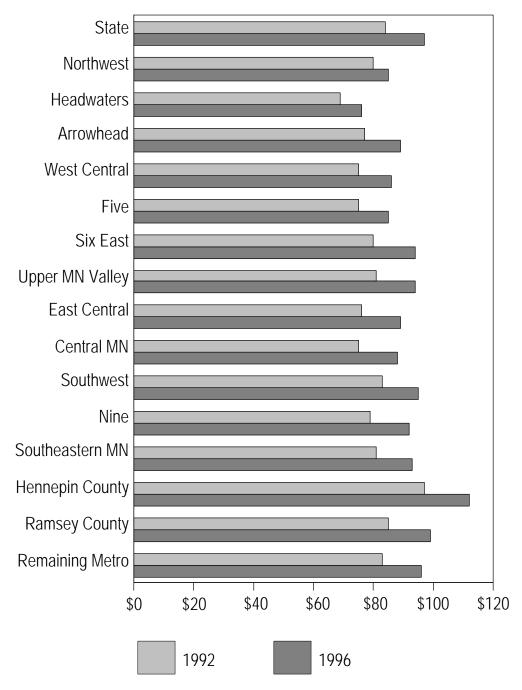

**FIFTH PAGE:** The bar graph on the last page of each set shows a per capita aid or tax, comparing the first year and the last year of the time period, unadjusted for inflation. The statewide per capita is shown on the top line, followed by the 12 non-metro economic development regions. In the case of the metro region, Hennepin County and Ramsey County are shown separately, followed by the remaining five metro counties.