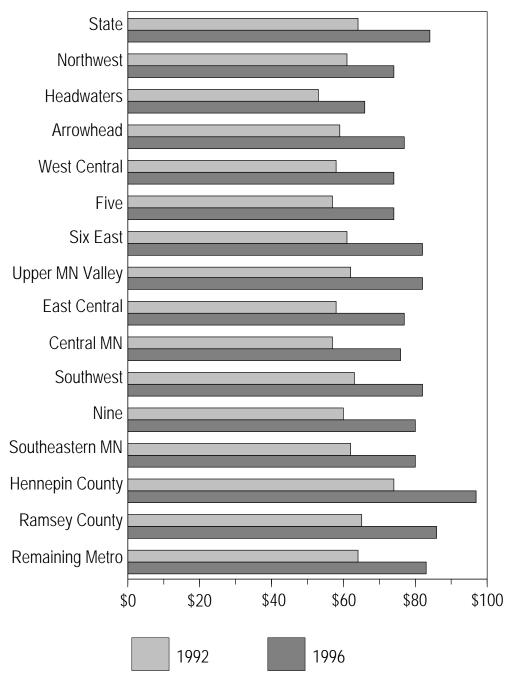

**FIFTH PAGE:** The bar graph on the last page of each set shows a per capita aid or tax, comparing the first year and the last year of the time period, unadjusted for inflation. The statewide per capita is shown on the top line, followed by the 12 non-metro economic development regions. In the case of the metro region, Hennepin County and Ramsey County are shown separately, followed by the remaining five metro counties.