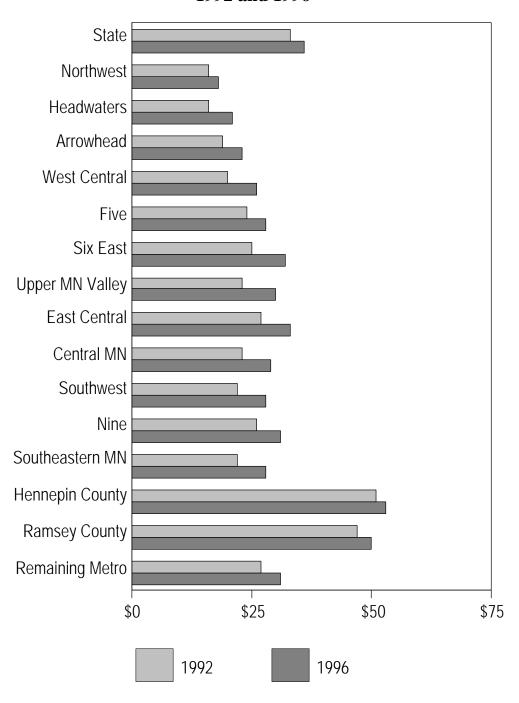

**FIFTH PAGE:** The bar graph on the last page of each set shows a per capita aid or tax, comparing the first year and the last year of the time period, unadjusted for inflation. The statewide per capita is shown on the top line, followed by the 12 non-metro economic development regions. In the case of the metro region, Hennepin County and Ramsey County are shown separately, followed by the remaining five metro counties.