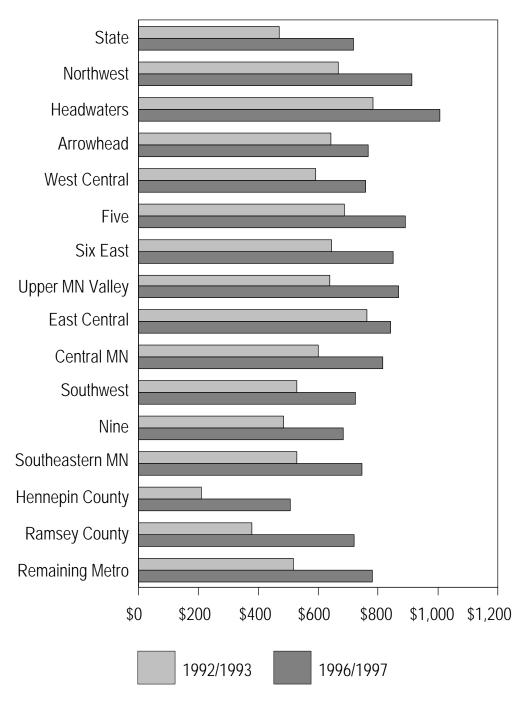

**FIFTH PAGE:** The bar graph on the last page of each set shows a per capita aid or tax, comparing the first year and the last year of the time period, unadjusted for inflation. The statewide per capita is shown on the top line, followed by the 12 non-metro economic development regions. In the case of the metro region, Hennepin County and Ramsey County are shown separately, followed by the remaining five metro counties.