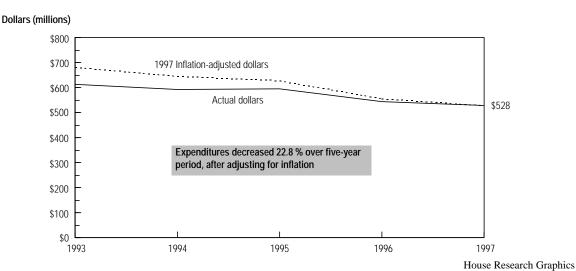

At the bottom of this page is a statewide graph containing a trend of the data in current (actual) dollars and in constant (inflation-adjusted) dollars. This is the only place where amounts presented are adjusted for inflation.