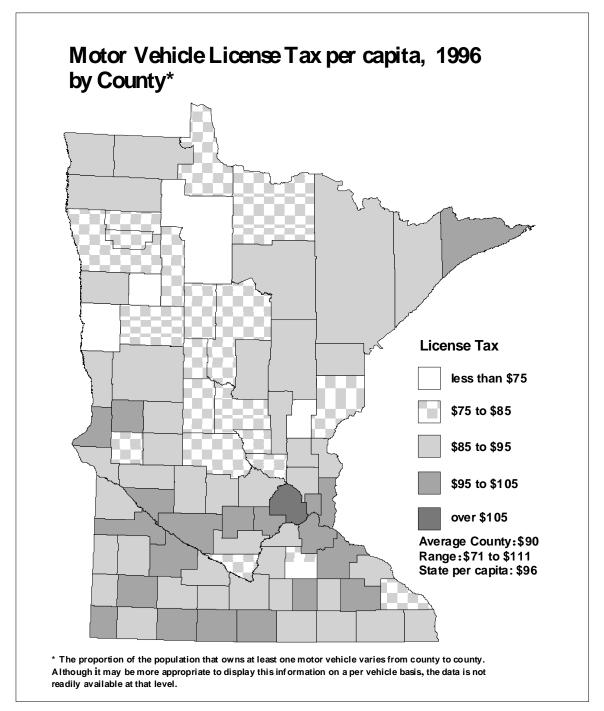

**SECOND AND THIRD PAGES:** A map showing the per capita distribution of the aid or tax by **county** for the most recent year (second page) and by **economic development region** (EDR) for the most recent year (third page).

The counties were grouped by dividing the data range for each aid and tax into four segments. The map legend shows the size of the four segments, the per capita amount received or paid by the average county or economic development region (EDR), the range from lowest to highest amount per capita, and the overall statewide per capita amount. In some cases, a small number of counties may have per capita aid or tax amounts much higher or lower than all other counties. For purposes of comparability, the groupings constructed on the county data ranges were also used for maps presenting data by economic development region.

All maps are on a per capita basis for comparability among counties and consistency with tables used in the report. For some aids and taxes, however, other measures would probably be more appropriate. For example, a measure incorporating per pupil units could provide insight into the distribution of education aid. Construction of such measures on a county basis is beyond the scope of this report due to time and data limitations. Where appropriate, footnotes are provided suggesting alternatives.