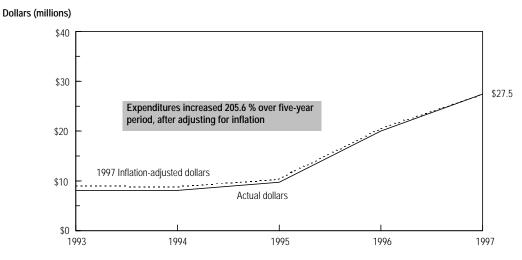

At the bottom of this page is a statewide graph containing a trend of the data in current (actual) dollars and in constant (inflation-adjusted) dollars. This is the only place where amounts presented are adjusted for inflation.