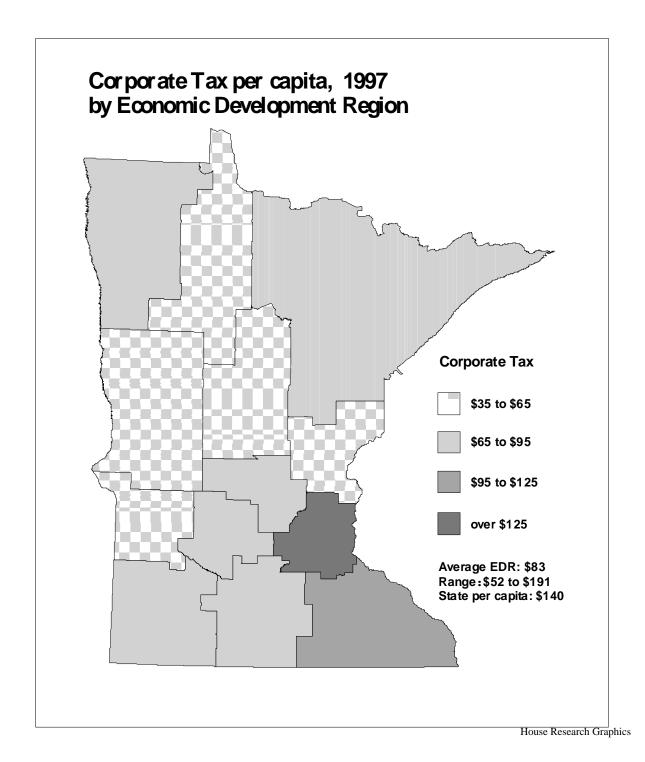

**SECOND AND THIRD PAGES:** A map showing the per capita distribution of the aid or tax by **county** for the most recent year (second page) and by **economic development region** (EDR) for the most recent year (third page).

The counties were grouped by dividing the data range for each aid and tax into four segments. The map legend shows the size of the four segments, the per capita amount received or paid by the average county or economic development region (EDR), the range from lowest to highest amount per capita, and the overall statewide per capita amount. In some cases, a small number of counties may have per capita aid or tax amounts much higher or lower than all other counties. For purposes of comparability, the groupings constructed on the county data ranges were also used for maps presenting data by economic development region.

All maps are on a per capita basis for comparability among counties and consistency with tables used in the report. For some aids and taxes, however, other measures would probably be more appropriate. For example, a measure incorporating per pupil units could provide insight into the distribution of education aid. Construction of such measures on a county basis is beyond the scope of this report due to time and data limitations. Where appropriate, footnotes are provided suggesting alternatives.